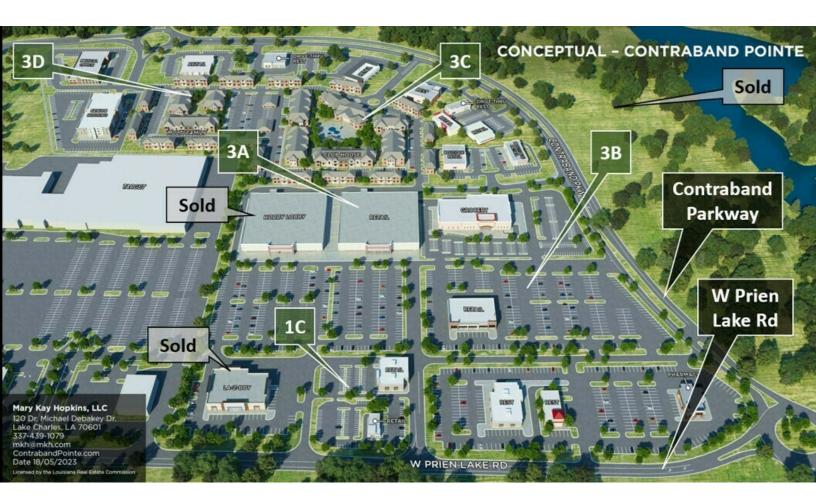

#### Mary Kay Hopkins, Broker

120 Dr. Michael DeBakey Dr. Lake Charles, LA 70601 337.439.1079 | mkh@mkh.com Licensed by the Louisiana Real Estate Commission Area 3A In Contraband Pointe For Sale

Another separate listing to consider is the combination of 3A with 3B for a total of 15 acres. This yields dual frontage with 800' on W Prien Lake Road and 922' on Contraband Parkway as well as exposure from I-210. If purchased together, the seller will not require the N/S extension from the entrance at W Prien Lake Road. An E/W public road from Contraband Parkway will be required, with the seller providing the ROW.