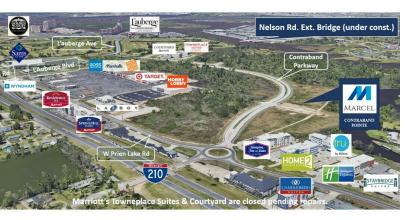

### **Property Description**

Due to the proximity to the casinos and golf resorts, major retailers such as Walmart, Sam's, Target, Bed Bath & Beyond, and the new Hobby Lobby plus many others, this property is poised for additional retail, restaurant, service shops, or recreation/entertainment use.

Visitors can access this site via W Prien Lake Road from Nelson Road to the west or Lake Street from the east.

This area reaps the benefits of being close to I-210 and approximately 3000 hotel rooms within 1.5 miles, including L'auberge and Golden Nugget. 900+- are within 1850 feet of the entrance at W Prien Lake Road.

### Location Description

Contraband Pointe is in the heart of Lake Charles, which is midway between Houston and New Orleans. It is easily accessed from I-210 via Nelson Road. The groundbreaking ceremony for the Nelson Road Extension Bridge over Contraband Bayou was held on Feb 9, 2023. The bridge will connect downtown Lake Charles to the south side of Contraband Bayou at L'Auberge Blvd (aka Nelson Rd), shortly before Contraband Parkway. The increased traffic and ease of access to Contraband Pointe will yield benefits for years to come.

### **Property Highlights**

- Minutes from two major Casino and Golf Resorts
- 3000+- hotel rooms within 1.5 miles
- Easy access to I-210, W Prien Lake Road, and Lake Street
- Midway between Houston and New Orleans