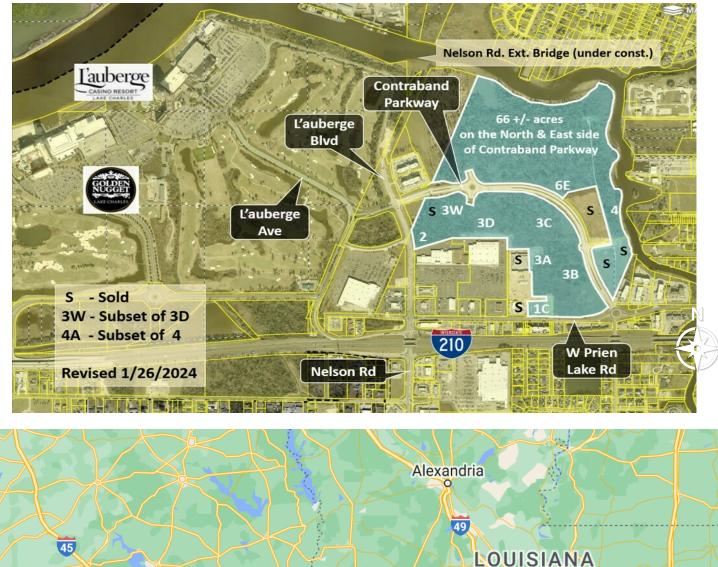

Wetlands have been mitigated and a Traffic Impact analysis approved by Louisiana DOT.

Note that a separate listing combining 3A and 1C, the outparcel identified on the drone photos, is another consideration as it offers superior pricing for the 4.38 acres.

Another separate listing to consider is the combination of 3A with 3B for a total of 15 acres. This yields dual frontage with 800' on W Prien Lake Road and 922' on Contraband Parkway as well as exposure from I-210. If purchased together, the seller will not require the N/S extension from the entrance at W Prien Lake Road. An E/W public road from Contraband Parkway will be required, with the seller providing the ROW.