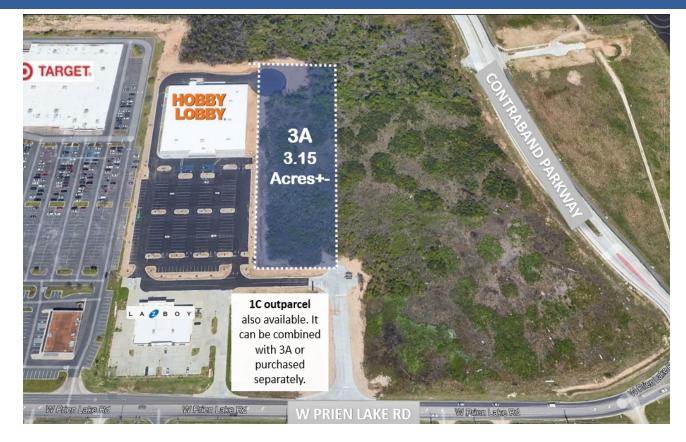

## 3.15 Acres Facing W. Prien Lake Road

TBD W Prien Lake Road, Lake Charles, LA 70601

As the accompanying drone photographs indicate, Area 3A is adjacent to the new Hobby Lobby facing W. Prien Lake Road.

The driving lane to the south between 3A and 1C is under construction, as is the main entrance. Upon completion, the main entrance will offer full access. The buyer is responsible for building the public road extending from the entrance. The seller will provide the ROW for the road.

Wetlands have been mitigated and a Traffic Impact analysis approved by Louisiana DOT.

Note that a separate listing combining 3A and 1C, the outparcel identified on the drone photos, is another consideration as it offers superior pricing for the 4.38 acres.