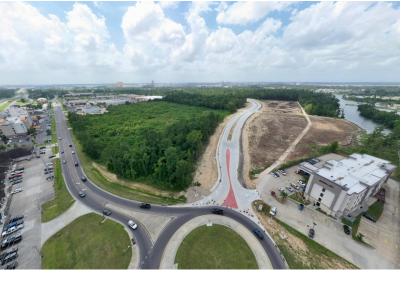

## 3.15 Acres Facing W. Prien Lake Road

TBD W Prien Lake Road, Lake Charles, LA 70601

As the accompanying drone photographs indicate, Area 3A is adjacent to the new Hobby Lobby facing W. Prien Lake Road.

The driving lane to the south between 3A and 1C is under construction, as is the main entrance. Upon completion, the main entrance will offer full access. The buyer is responsible for building the public road extending from the entrance. The seller will provide the ROW for the road.