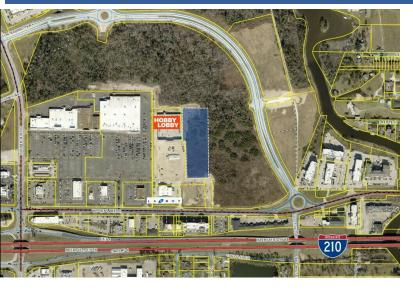

### **Property Description**

Due to the proximity to the casinos and golf resorts, major retailers such as Walmart, Sam's, Target, Bed Bath & Beyond, and the new Hobby Lobby plus many others, this property is poised for additional retail, restaurant, service shops, or recreation/entertainment use.

Visitors can access this site via W Prien Lake Road from Nelson Road to the west or Lake Street from the east.

This area reaps the benefits of being close to I-210 and approximately 3000 hotel rooms within 1.5 miles, including L'auberge and Golden Nugget. 900+- are within 1850 feet of the entrance at W Prien Lake Road.

### Location Description

Contraband Pointe is in the heart of Lake Charles, which is midway between Houston and New Orleans. It is easily accessed from I-210 via Nelson Road. The groundbreaking ceremony for the Nelson Road Extension Bridge over Contraband Bayou was held on Feb 9, 2023. The bridge will connect downtown Lake Charles to the south side of Contraband Bayou at L'Auberge Blvd (aka Nelson Rd), shortly before Contraband Parkway. The increased traffic and ease of access to Contraband Pointe will yield benefits for years to come.