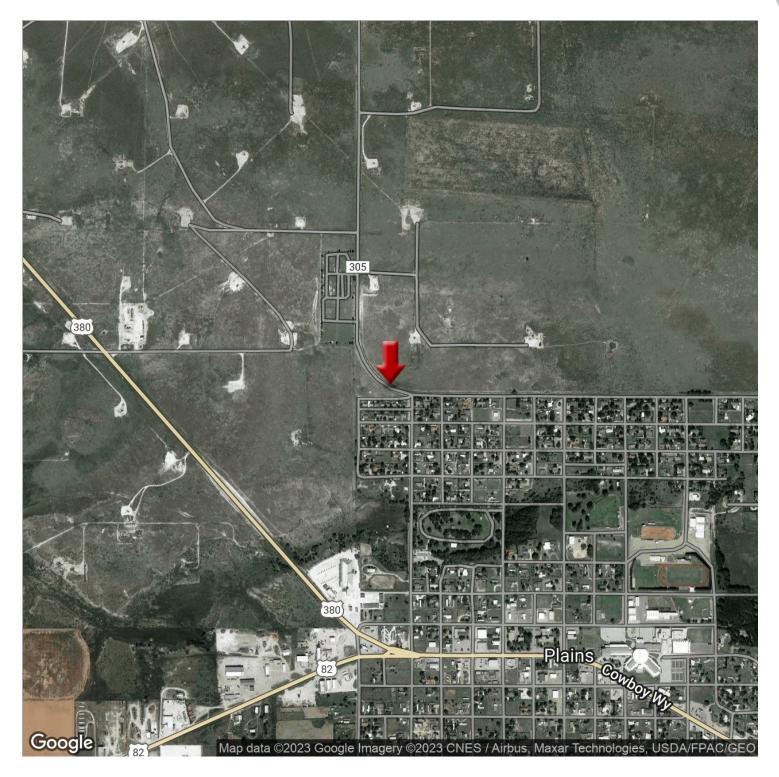

# 1171 CR 305 PLAINS, TX 79355

#### **PROPERTY OVERVIEW**

The Powell Group is pleased to offer a rare opportunity in Plains Texas. An airplane hanger at 1171 CR 305 in Plains Texas. This 6,000 square foot hangar comes with 11 foot high tail clearance hanger door with a 16' ceiling. Inside you will find a cozy 2 story home with 5 bedrooms, 2 1/2 baths, a kitchen, office, and living room.