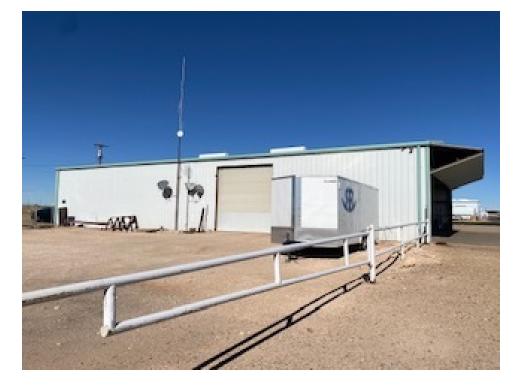

#### **PROPERTY OVERVIEW**

The Powell Group is pleased to offer a rare opportunity in Plains Texas. An airplane hanger at 1171 CR 305 in Plains Texas. This 6,000 square foot hangar comes with 11 foot high tail clearance hanger door with a 16' ceiling. Inside you will find a cozy 2 story home with 5 bedrooms, 2 1/2 baths, a kitchen, office, and living room.