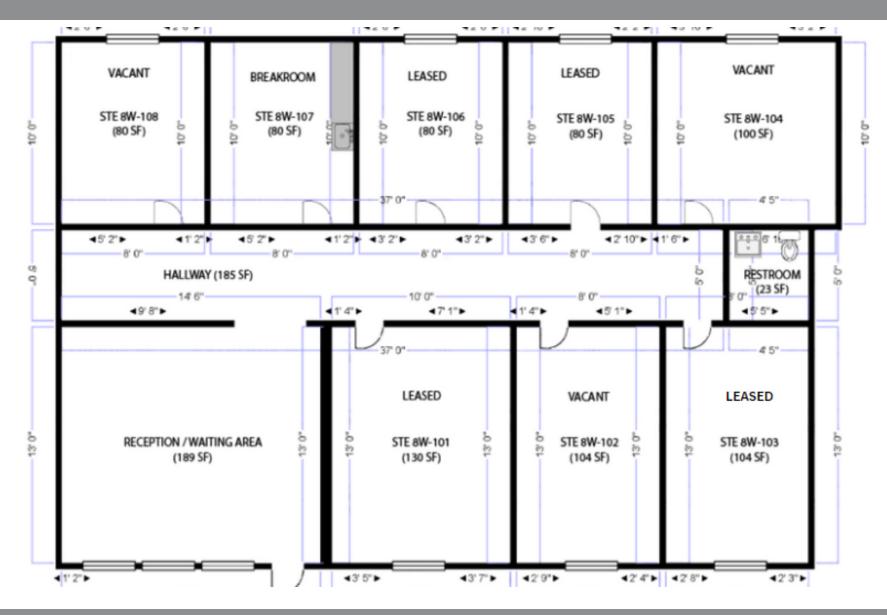

### **AVAILABLE SPACES**

| Suite  | SF Available | Rate   Lease Type: |  |  |
|--------|--------------|--------------------|--|--|
| 8W-102 | 104          | \$500/mo (FS)      |  |  |
| 8W-104 | 100          | \$500/mo (FS)      |  |  |
| 8W-108 | 80           | \$400/mo (FS)      |  |  |
| 7      | 1,250        | \$13.00 SF/yr(MG)  |  |  |
| 16     | 1,165        | \$14.00 SF/yr(MG)  |  |  |

Suite 7 buildout includes a lobby, 3 offices, a copy room, a break room, a storage room, & a restroom.

Each of suite 8's individual office/room unit has access to common areas, including a reception/waiting area, a kitchen, and restrooms.