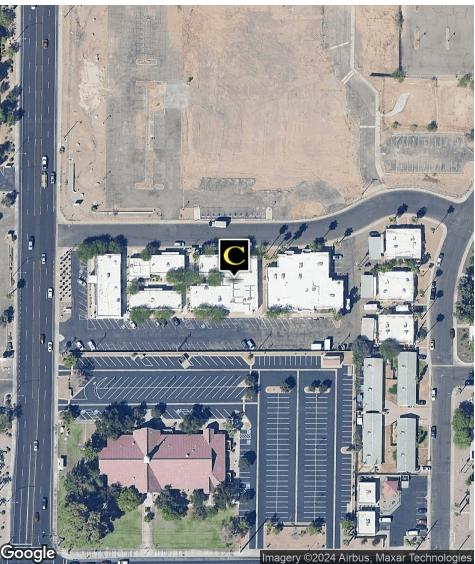

# LA MESA MEDICAL PLAZA SUITES COBE

455 N Mesa Dr., Mesa, AZ 85201

#### PROPERTY OVERVIEW

Property is a 4-building garden-style office complex, fully remodeled in 2019. Situated in the heart of Mesa, conveniently accessible from Mesa Dr., just north of University Dr. Plaza is also located next to KPC Promise Hospital of Phoenix.

### **PROPERTY HIGHLIGHTS**

- Recently renovated plaza located in the heart of Mesa
- Convenient directory signage displayed by walkways
- 3.8/1,000 RSF parking ratio
- High traffic count on Mesa & University Dr, exceeding 44,900 Vehicles Per Day