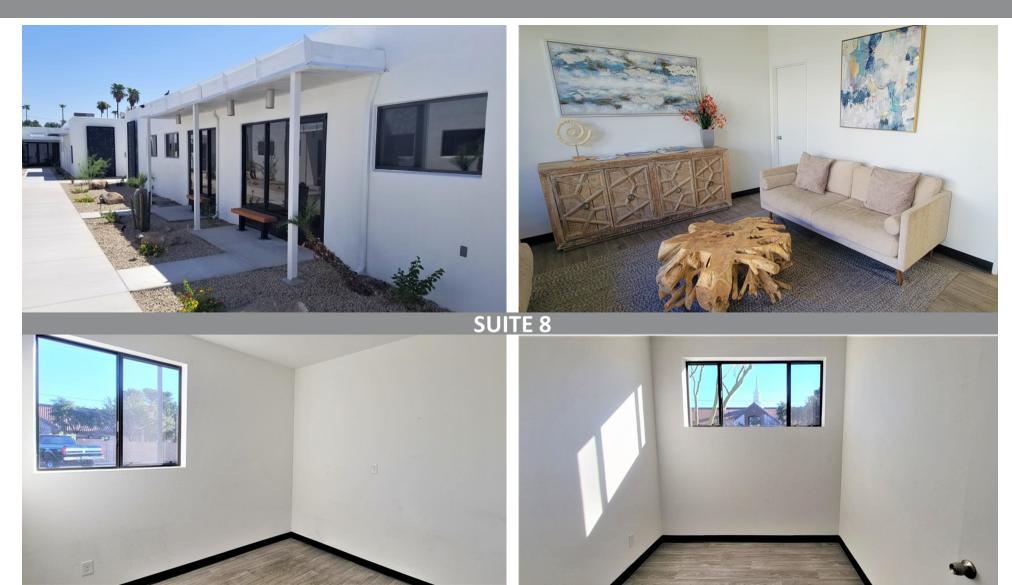

Suite 7 buildout includes a lobby, 3 offices, a copy room, a break room, a storage room, & a restroom.

Each of suite 8's individual office/room unit has access to common areas, including a reception/waiting area, a kitchen, and restrooms.