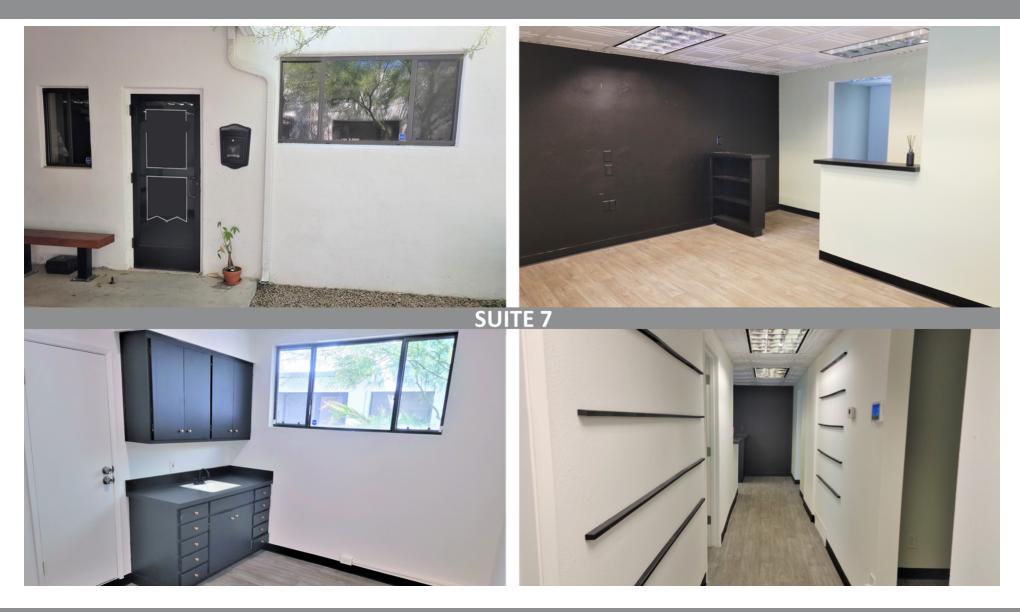

Suite 7 buildout includes a lobby, 3 offices, a copy room, a break room, a storage room, & a restroom.

Each of suite 8's individual office/room unit has access to common areas, including a reception/waiting area, a kitchen, and restrooms.