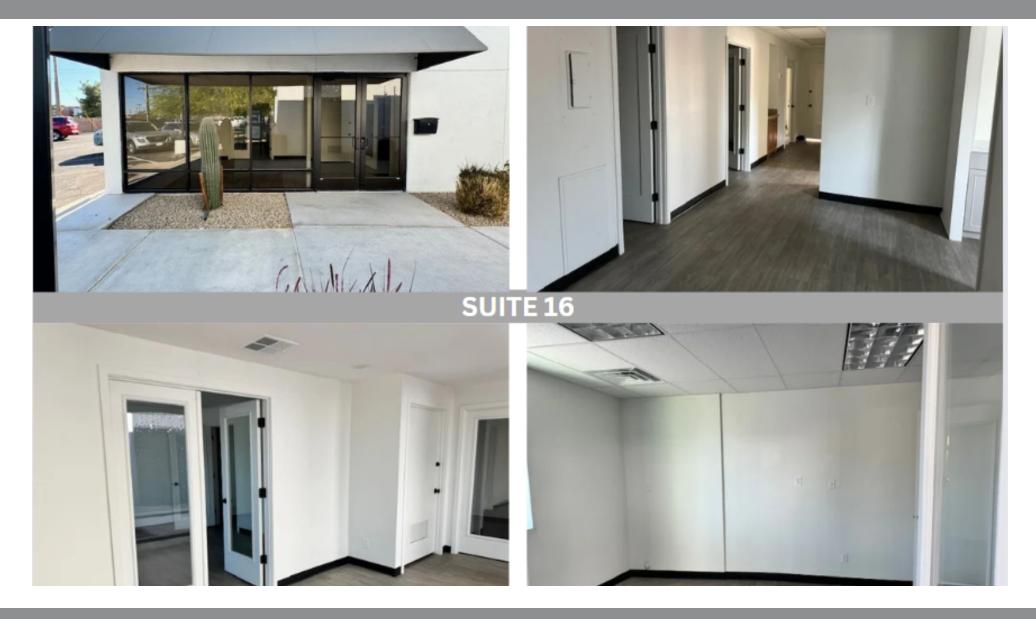

Suite 16 buildout includes a lobby, 4 offices, electrical/storage room, and a restroom.