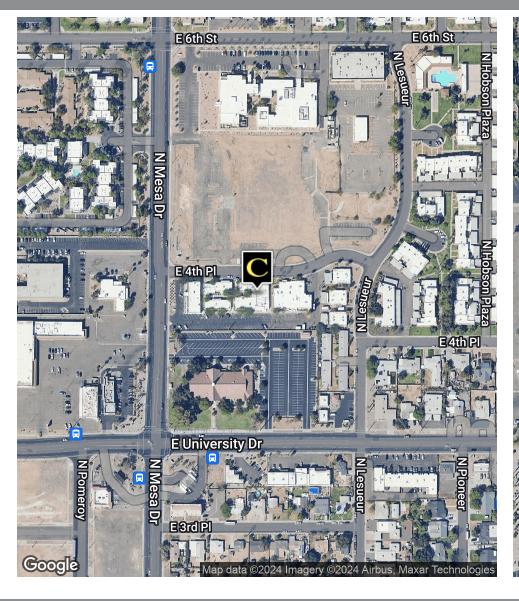

#### PROPERTY OVERVIEW

Property is a 4-building garden-style office complex, fully remodeled in 2019. Situated in the heart of Mesa, conveniently accessible from Mesa Dr., just north of University Dr. Plaza is also located next to KPC Promise Hospital of Phoenix.