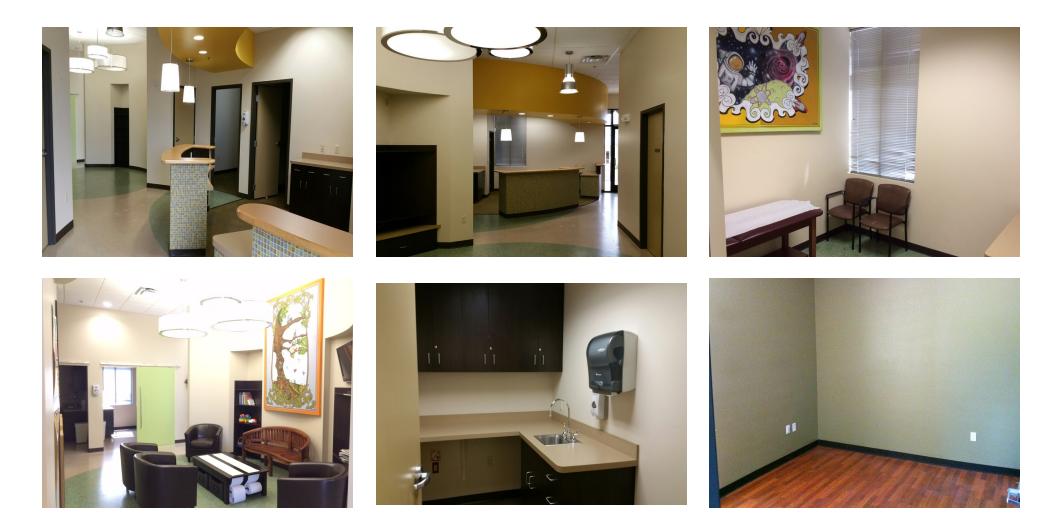

#### **PROPERTY HIGHLIGHTS**

- 1,616 SF Turnkey Medical Suite for Lease for \$20/SF or For Sale for \$395,920
- Build out Includes: Reception, Waiting Room, 3 Exam Rooms, 2 Offices, Nurses Station, Lab, Break Room & 2 Restrooms
- Covered Parking Spaces Included and High Parking Ratios
- Building and Monument Signage Available
- Within Minutes Access of Loop 202-SanTan Fwy, Gilbert Mercy and VA Hospital