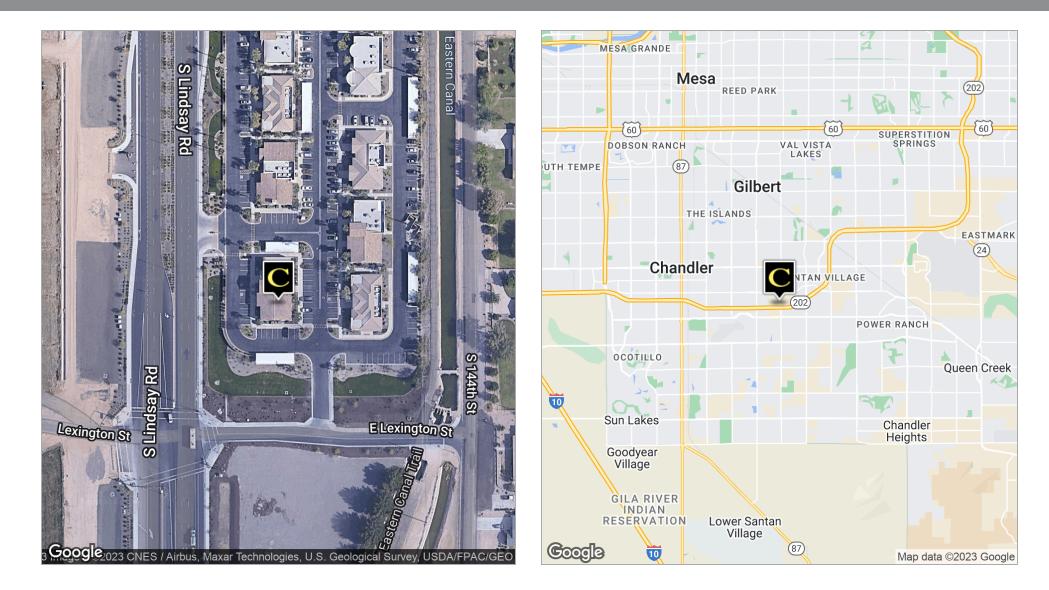

#### LOCATION OVERVIEW

Fantastic location in the center of vibrant, growing SanTan Retail District. Close proximity to Loop 202 -SanTan Freeway. Adjacent to \$750 million Rivulon master planned mixed-use development which will feature over 3.1 million SF of class A office space, 500,000 SF Retail and 250 Hotel Rooms. SanTan Professional Village has excellent tenant mix of professional and medical offices. Condo is only minutes from Mercy Gilbert Hospital and Loop 202 Freeway. Excellent demographic area with high household income and high-wage employers.