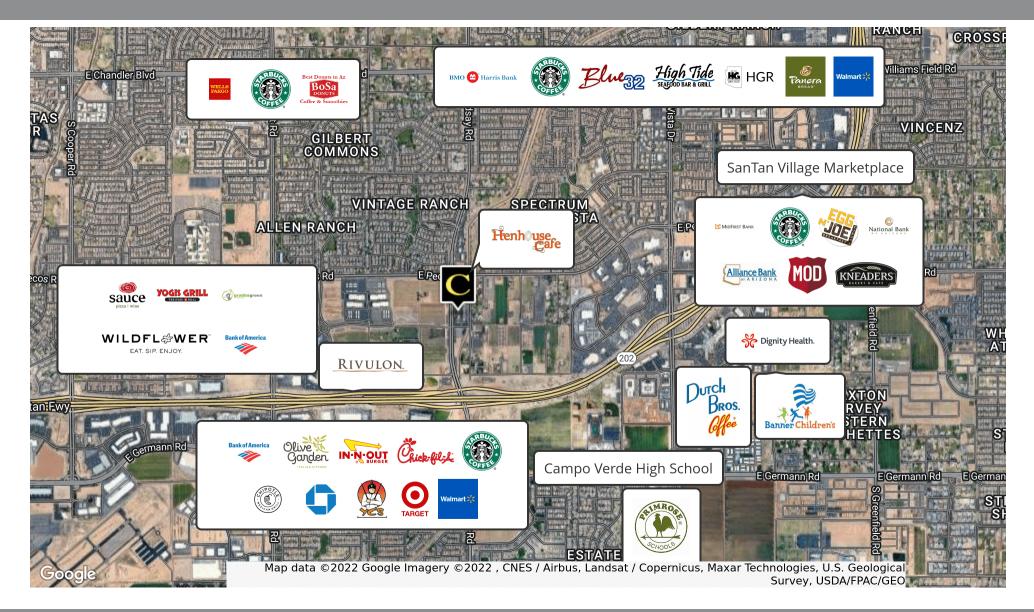

#### LOCATION OVERVIEW

Fantastic location in the center of vibrant, growing SanTan Retail District. Close proximity to Loop 202 -SanTan Freeway. Adjacent to \$750 million Rivulon master planned mixed-use development which will feature over 3.1 million SF of class A office space, 500,000 SF Retail and 250 Hotel Rooms. SanTan Professional Village has excellent tenant mix of professional and medical offices. Condo is only minutes from Mercy Gilbert Hospital and Loop 202 Freeway. Excellent demographic area with high household income and high-wage employers.