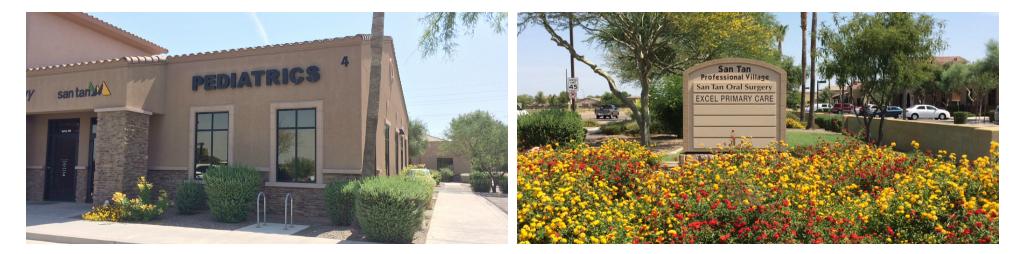

#### LOCATION OVERVIEW

Fantastic location in the center of vibrant, growing SanTan Retail District. Close proximity to Loop 202 -SanTan Freeway. Adjacent to \$750 million Rivulon master planned mixed-use development which will feature over 3.1 million SF of class A office space, 500,000 SF Retail and 250 Hotel Rooms. SanTan Professional Village has excellent tenant mix of professional and medical offices. Condo is only minutes from Mercy Gilbert Hospital and Loop 202 Freeway. Excellent demographic area with high household income and high-wage employers.

#### **PROPERTY HIGHLIGHTS**

- 1,616 SF Turnkey Medical Suite for Lease for \$20/SF or For Sale for \$395,920
- Build out Includes: Reception, Waiting Room, 3 Exam Rooms, 2 Offices, Nurses Station, Lab, Break Room & 2 Restrooms
- Covered Parking Spaces Included and High Parking Ratios
- Building and Monument Signage Available
- Within Minutes Access of Loop 202-SanTan Fwy, Gilbert Mercy and VA Hospital