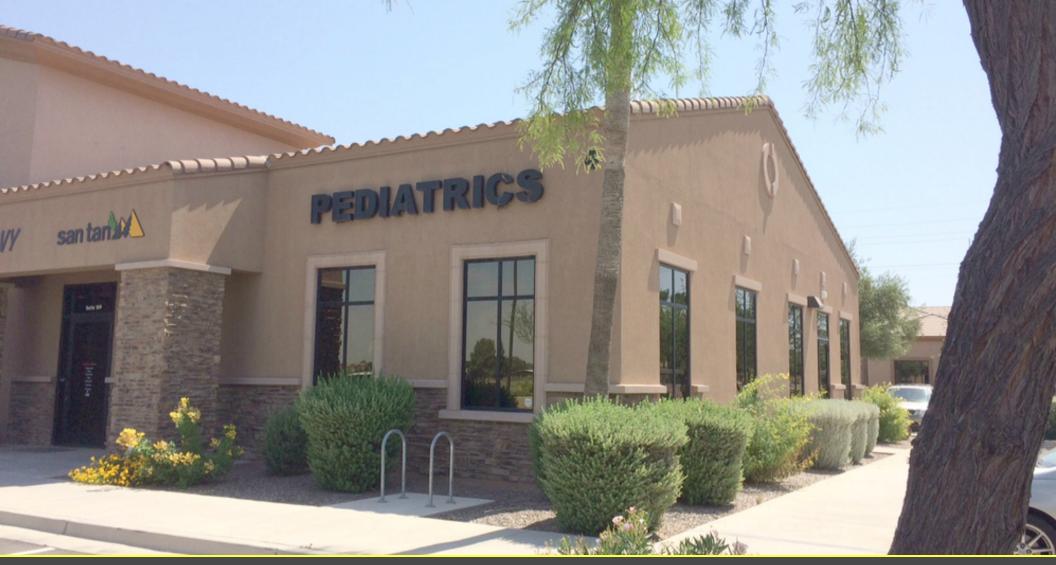

#### LOCATION OVERVIEW

Fantastic location in the center of vibrant, growing SanTan Retail District. Close proximity to Loop 202 -SanTan Freeway. Adjacent to \$750 million Rivulon master planned mixed-use development which will feature over 3.1 million SF of class A office space, 500,000 SF Retail and 250 Hotel Rooms. SanTan Professional Village has excellent tenant mix of professional and medical offices. Condo is only minutes from Mercy Gilbert Hospital and Loop 202 Freeway. Excellent demographic area with high household income and high-wage employers.

#### **PROPERTY HIGHLIGHTS**

- 1,616 SF Turnkey Medical Suite for Lease for \$20/SF or For Sale for \$395,920
- Build out Includes: Reception, Waiting Room, 3 Exam Rooms, 2 Offices, Nurses Station, Lab, Break Room & 2 Restrooms
- Covered Parking Spaces Included and High Parking Ratios
- Building and Monument Signage Available
- Within Minutes Access of Loop 202-SanTan Fwy, Gilbert Mercy and VA Hospital