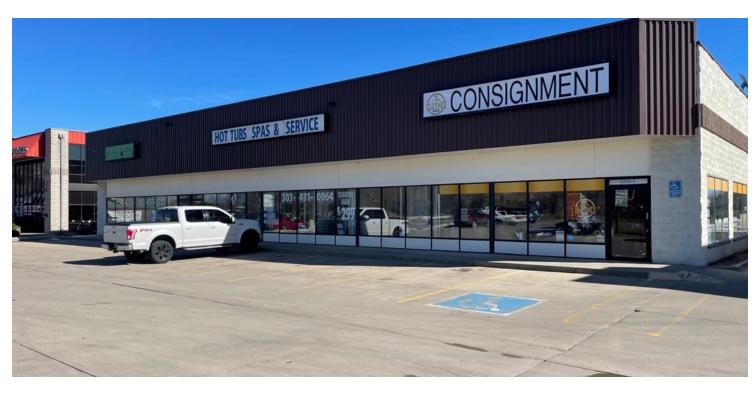

# 6,000 SF RETAIL/SHOWROOM FOR LEASE

## HIGH VISIBILITY SPACE ON KIPLING

#### **PROPERTY HIGHLIGHTS**

- Retail/Showroom/Flex Space Along Busy Kipling with Very Close Access to I-70
- Full-Turn Access, Ample Parking, High Ceilings, Roll-up Doors, and Great Signage
- Established Neighborhood with Strong Demographics and Nearby Amenities
- Rare Vacancy in Locally Owned Property Call For Details or to Set up a Showing!
- Business Still in Operation PLEASE DO NOT DISTURB TENANT