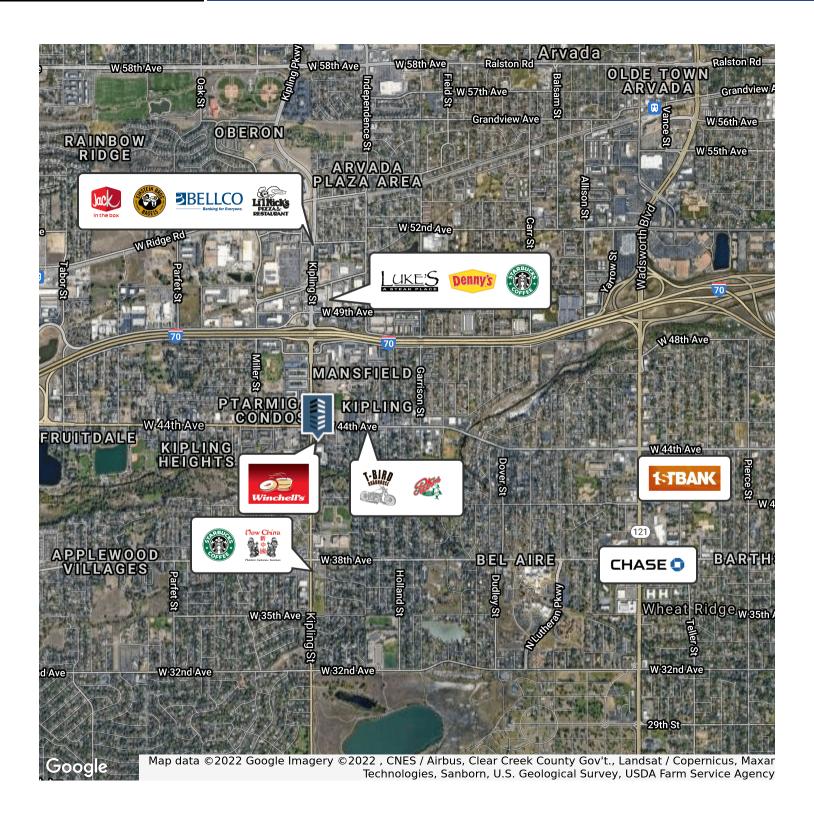

MMARY**

Available SF:

Lease Rate And NNN Expenses: Call Broker For Pricing

Lot Size: 2.1 Acres

Year Built: 1989

Zoning: C-1

Building Size: 29,312 SF

#### **PROPERTY HIGHLIGHTS**

- Retail/Showroom/Flex Space Along Busy Kipling with Very Close Access to I-70
- Full-Turn Access, Ample Parking, High Ceilings, Roll-up Doors, and Great Signage
- Established Neighborhood with Strong Demographics and Nearby Amenities
- Rare Vacancy in Locally Owned Property Call For Details or to Set up a Showing!
- Business Still in Operation PLEASE DO NOT DISTURB TENANT

#### 

### **CONTACT:**

**GANNON ROTH** 

SENIOR BROKER ASSOCIATE 720.881.6334 groth@uniqueprop.com UNIQUE PROPERTIES, INC. 400 S. BROADWAY DENVER, CO 80209 (p) 303.321.5888 (f) 303.321.5889 WWW.UNIQUEPROP.COM



## LOCAL RETAILER MAP