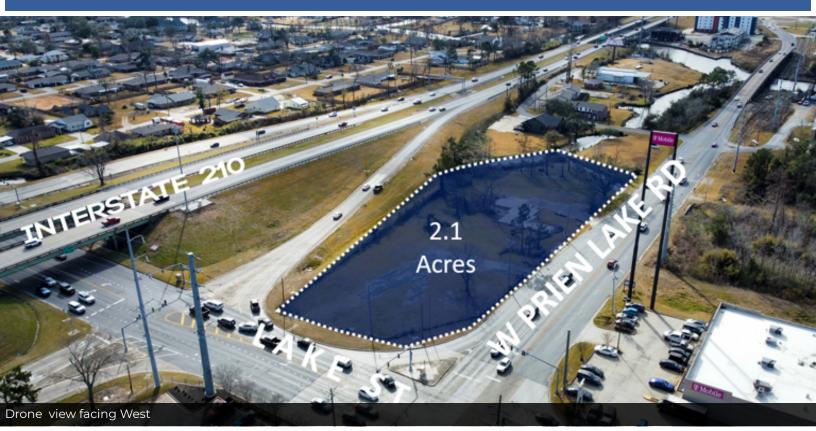

### Offering Summary

| Sale Price: | \$2,150,000 |
|-------------|-------------|
| Lot Size:   | 2.1 Acres   |

Drone View Facing West