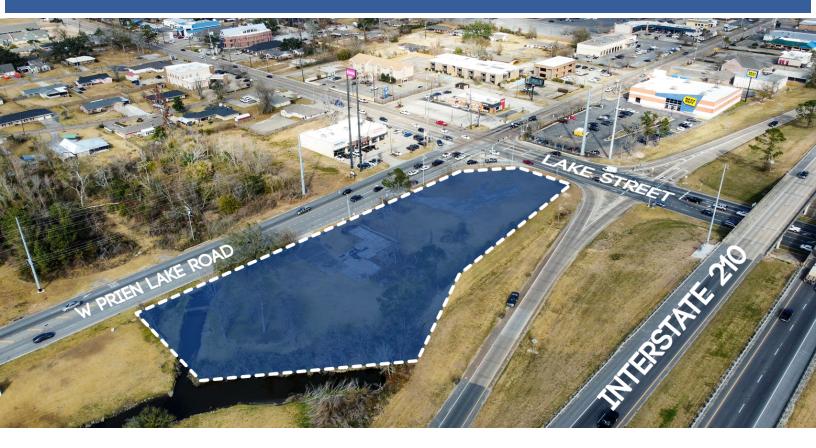

## 2.1 Acres At The Intersection Of Lake Street And W. Prien Lake Road

821 W Prien Lake Road, Lake Charles, LA 70601

### **Location Description**

Lake Charles is located midway between Houston and New Orleans. This property is prominently located on a hard corner at the intersection of Lake Street and W. Prien Lake Road with exposure from I-210.

#### Property Highlights

- I-210 Exposure
- Shovel Ready
- Dual Frontage: Lake Street and W. Prien Lake Road
- Less than 2 miles from two major casino and golf resorts
- Lake Street affords easy access South to McNeese University and North to Downtown Lake Charles and the hospital and medical community on Dr. Michael DeBakey Drive
- W Prien Lake Rd to the East leads to Prien Lake Shopping Mall which is less than 1/2 mile and to the West, over 3300 hotel rooms within 2 miles

#### Property Description

Zoned mixed-use and in the city limits, this premier site is one of a very few commercial corners of this calibre available in Lake Charles.

Best Buy is on the opposite (SE) corner and the recently remodeled Wendy's is on the NE corner. Both have a track record of sales success. A small strip mall is on the NW corner.