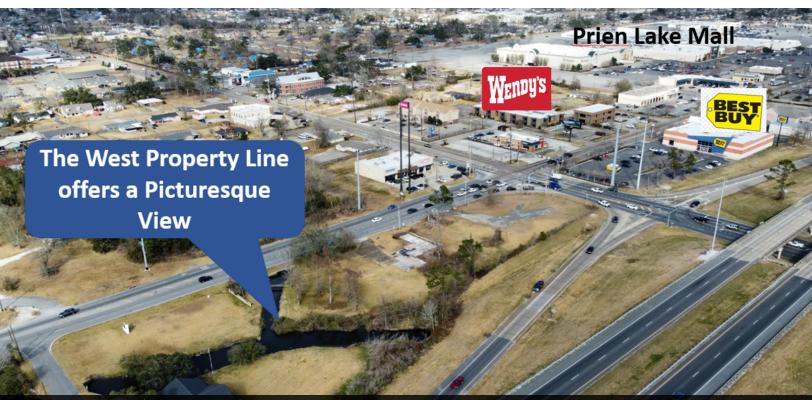

# 2.1 Acres At The Intersection Of Lake Street And W. Prien Lake Road

821 W Prien Lake Road, Lake Charles, LA 70601

Foot bridge at the West end of the property

Drone view facing East/NE. Prien Lake Mall in background. Best Buy is directly opposite this property.

#### Property Description

Zoned mixed-use and in the city limits, this premier site is one of a very few commercial corners of this calibre available in Lake Charles.

Best Buy is on the opposite (SE) corner and the recently remodeled Wendy's is on the NE corner. Both have a track record of sales success. A small strip mall is on the NW corner.