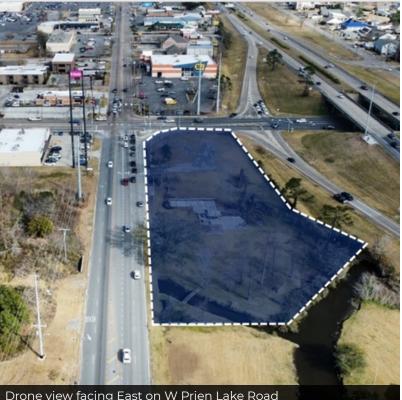

# 2.1 Acres At The Intersection Of Lake Street And W. Prien Lake Road

821 W Prien Lake Road, Lake Charles, LA 70601

Foot bridge at the West end of the property

Drone view facing East/NE. Prien Lake Mall in background. Best Buy is directly opposite this property.