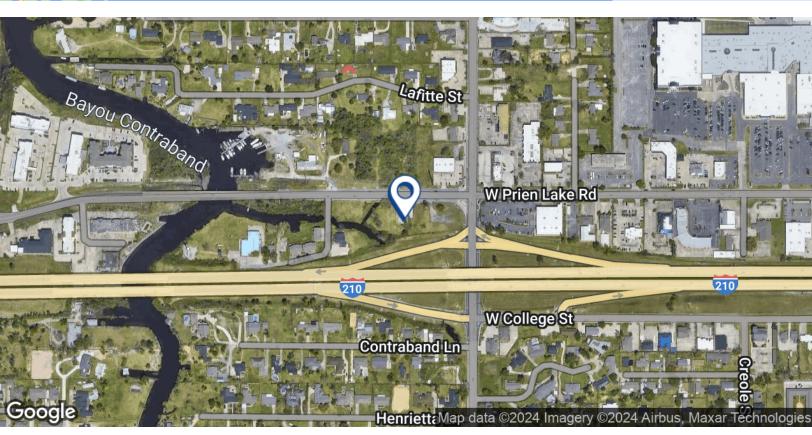

### **Location Description**

Lake Charles is located midway between Houston and New Orleans. This property is prominently located on a hard corner at the intersection of Lake Street and W. Prien Lake Road with exposure from I-210.

#### Property Highlights

- I-210 Exposure
- Shovel Ready
- Dual Frontage: Lake Street and W. Prien Lake Road
- Less than 2 miles from two major casino and golf resorts
- Lake Street affords easy access South to McNeese University and North to Downtown Lake Charles and the hospital and medical community on Dr. Michael DeBakey Drive
- W Prien Lake Rd to the East leads to Prien Lake Shopping Mall which is less than 1/2 mile and to the West, over 3300 hotel rooms within 2 miles