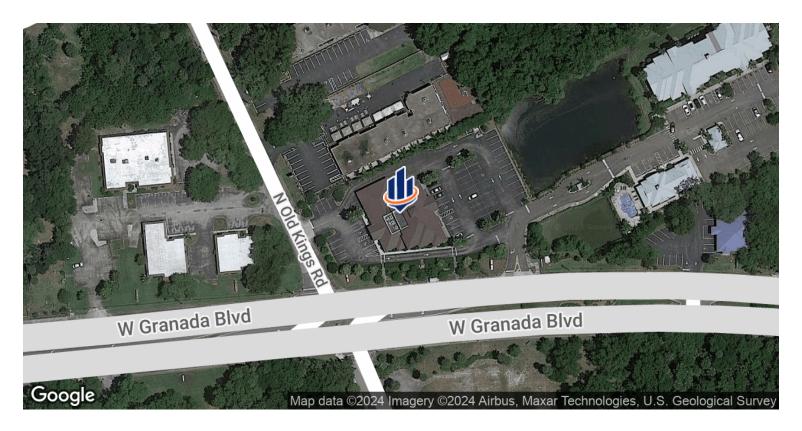

#### LOCATION DESCRIPTION

Located at the northeast corner of Granada Boulevard and Old Kings Road.

## **LOCATION MAPS**