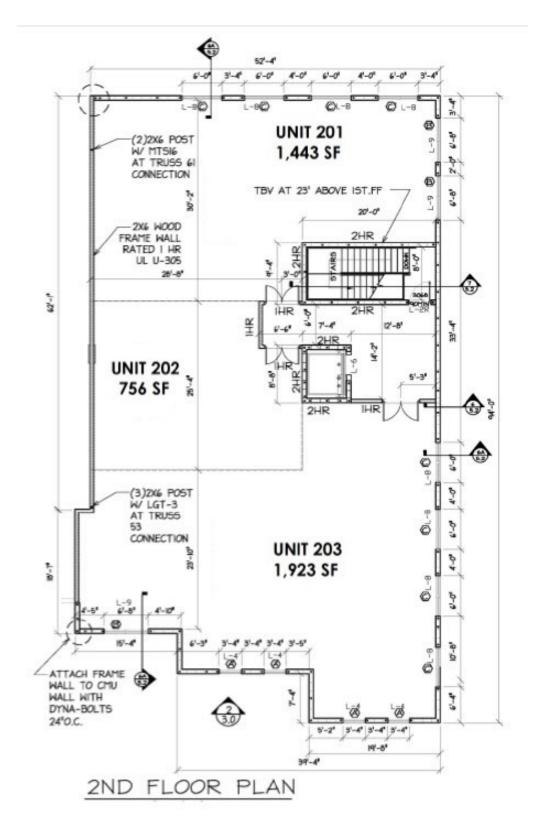

|
| ZONING:                    | PBD, Planned Business<br>Development |         |                                                 |
| DEMOGRAPHICS               | 1 MILE                               | 3 MILES | 5 MILES                                         |
| TOTAL HOUSEHOLDS           | 2,517                                | 17,954  | 36,350                                          |
| TOTAL POPULATION           | 5,914                                | 40,271  | 83,328                                          |
|                            |                                      |         |                                                 |

# JOHN W. TROST, CCIM

Principal | Senior Advisor

O: 386.301.4581 | C: 386.295.5723



# FLOOR PLAN - SECOND FLOOR



## JOHN W. TROST, CCIM

Principal | Senior Advisor O: 386.301.4581 | C: 386.295.5723 john.trost@svn.com



# CONCEPTUAL SECOND FLOOR PLAN



## JOHN W. TROST, CCIM

Principal | Senior Advisor

O: 386.301.4581 | C: 386.295.5723



# **ADDITIONAL PHOTOS**







JOHN W. TROST, CCIM

Principal | Senior Advisor

O: 386.301.4581 | C: 386.295.5723



## **LOCATION MAPS**





# JOHN W. TROST, CCIM

Principal | Senior Advisor

O: 386.301.4581 | C: 386.295.5723