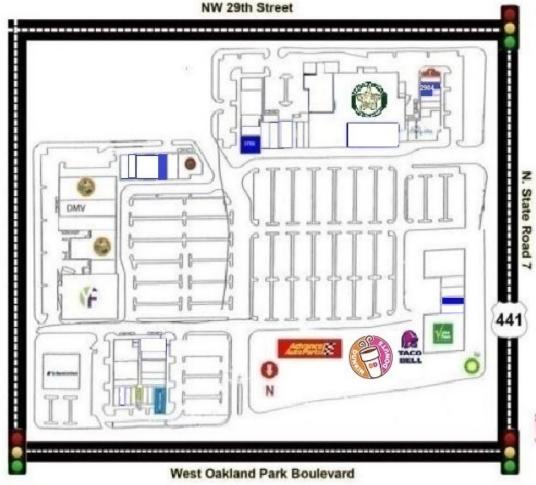

## Lauderdale Marketplace

Site Plan

 Address
 SQ.FT

 2904
 2,200 SF

 3734
 1,600 SF

 3766
 6,131 SF

Available Space

Walmart >