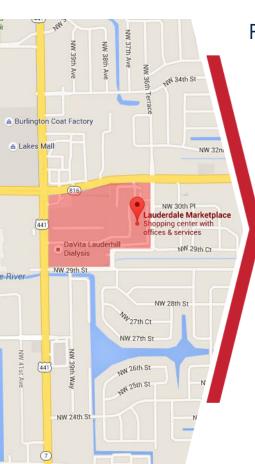

## Lauderdale Marketplace

Site Plan

 Address
 SQ.FT

 2904
 2,200 SF

 3734
 1,600 SF

 3766
 6,131 SF

Available Space

Walmart >