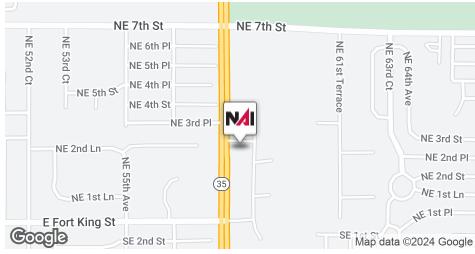

### **EREC Building**

233 NE 58th Avenue, Ocala, FL 34470





#### **Property Highlights**

- 8,402 office/retail building which includes a 2,210sf training room upstairs
- Year Built 2007
- Zoned B2, 1.17 acres
- Parcel ID 31869-003-01
- 34 striped parking spaces (additional parking in 1,650sf covered area in back of building)

| Demographics      | 1 Mile   | 5 Miles  | 10 Miles |
|-------------------|----------|----------|----------|
| Total Households  | 965      | 27,550   | 61,543   |
| Total Population  | 2,374    | 68,968   | 158,848  |
| Average HH Income | \$59,858 | \$56,900 | \$55,538 |





Randy Buss, CCIM, SIOR

Managing Partner 352.482.0777 x7214 randy@naiheritage.com 2605 SW 33rd St. Suite 200 Ocala, FL 34471 352.482.0777 naiheritage.com



# **EREC Building**

233 NE 58th Avenue, Ocala, FL 34470



Randy Buss, CCIM, SIOR

Managing