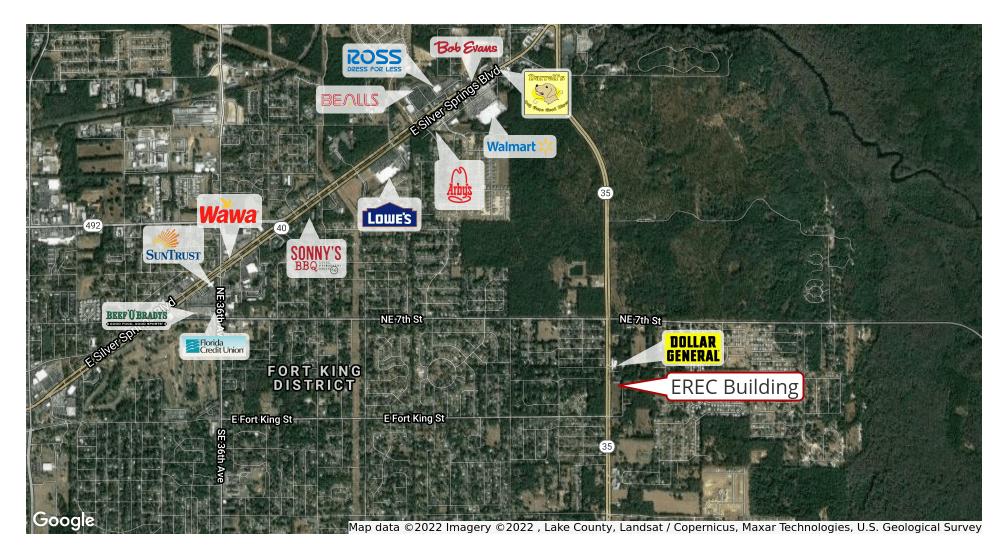

E 58th Avenue, Ocala, FL 34470





#### **Property Highlights**

- 8,402 office/retail building which includes a 2,210sf training room upstairs
- Year Built 2007
- Zoned B2, 1.17 acres
- Parcel ID 31869-003-01
- 34 striped parking spaces (additional parking in 1,650sf covered area in back of building)

| Demographics      | 1 Mile   | 5 Miles  | 10 Miles |
|-------------------|----------|----------|----------|
| Total Households  | 965      | 27,550   | 61,543   |
| Total Population  | 2,374    | 68,968   | 158,848  |
| Average HH Income | \$59,858 | \$56,900 | \$55,538 |





Randy Buss, CCIM, SIOR

Managing Partner 352.482.0777 x7214 randy@naiheritage.com 2605 SW 33rd St. Suite 200 Ocala, FL 34471 352.482.0777 naiheritage.com



# **EREC Building**

233 NE 58th Avenue, Ocala, FL 34470



Randy Buss, CCIM, SIOR

Managing Partner 352.482.0777 x7214 randy@naiheritage.com 2605 SW 33rd St. Suite 200 Ocala, FL 34471 352.482.0777 naiheritage.com



# **EREC Building**

233 NE 58th Avenue, Ocala, FL 34470



#### Randy Buss, CCIM, SIOR

Managing Partner 352.482.0777 x7214 randy@naiheritage.com 2605 SW 33rd St. Suite 200 Ocala, FL 34471 352.482.0777 naiheritage.com