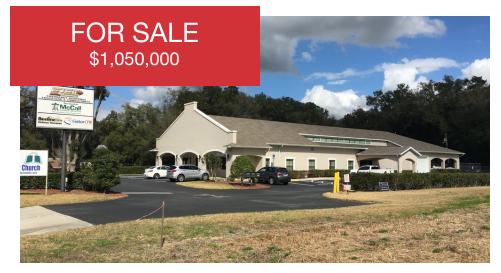

### **EREC Building**

233 NE 58th Avenue, Ocala, FL 34470

#### **Property Highlights**

- 8,402 office/retail building which includes a 2,210sf training room upstairs
- Year Built 2007
- Zoned B2, 1.17 acres
- Parcel ID 31869-003-01
- 34 striped parking spaces (additional parking in 1,650sf covered area in back of building)