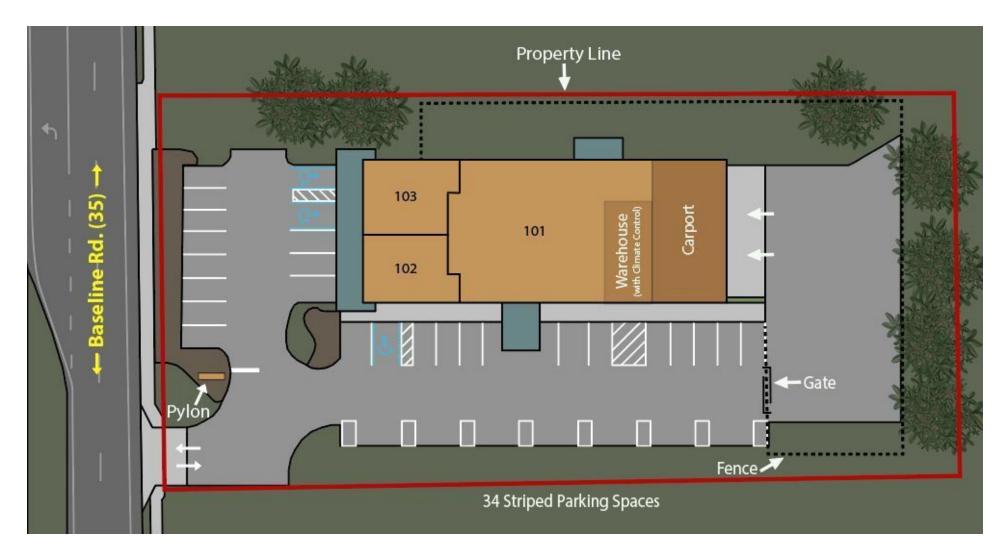

#### **Property Highlights**

- 8,402 office/retail building which includes a 2,210sf training room upstairs
- Year Built 2007
- Zoned B2, 1.17 acres
- Parcel ID 31869-003-01
- 34 striped parking spaces (additional parking in 1,650sf covered area in back of building)