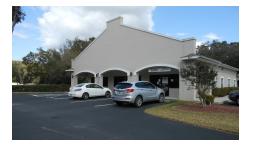

### **EREC Building**

233 NE 58th Avenue, Ocala, FL 34470

#### **Property Highlights**

- 8,402 office/retail building which includes a 2,210sf training room upstairs
- Year Built 2007
- Zoned B2, 1.17 acres
- Parcel ID 31869-003-01
- 34 striped parking spaces (additional parking in 1,650sf covered area in back of building)