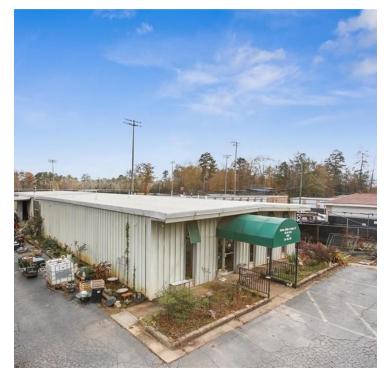

# FAIRBURN WELDING

210 Bay Street NE, Fairburn, GA 30213

#### **PROPERTY OVERVIEW**

This building is currently being used as a welding shop. Upon the closing of this sale you can move your business into this building. All types of commercial and light industrial users can purchase this building. One of the few buildings available in this area at this time.