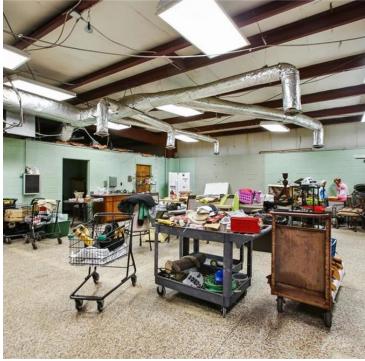

#### **PROPERTY OVERVIEW**

This building is currently being used as a welding shop. Upon the closing of this sale you can move your business into this building. All types of commercial and light industrial users can purchase this building. One of the few buildings available in this area at this time.