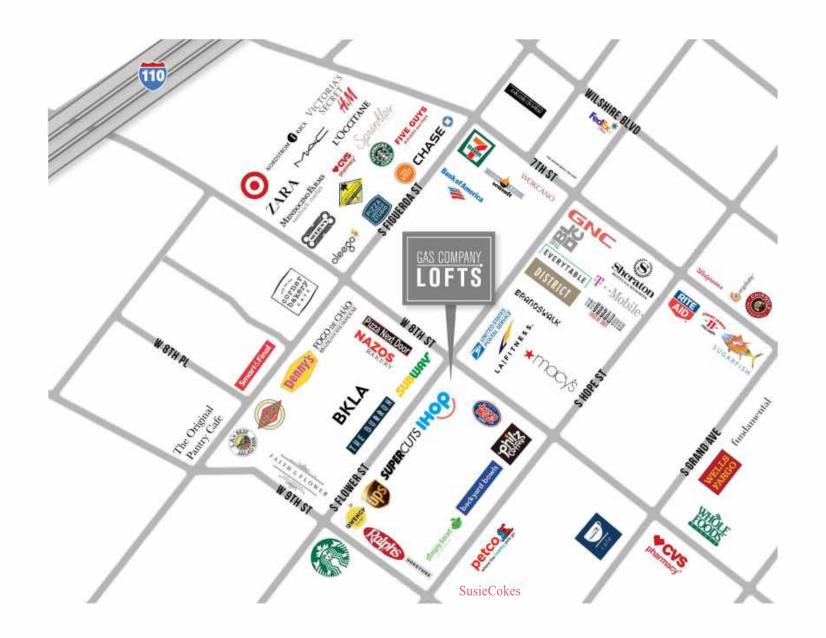

### **RETAILER MAP**

- 1 LA Live Ent. District
- 4 Santee Alley
- Ace Hotel

10 Convention Center

- 2 Crypto.com Arena
- 5 Perch

- 8 Pershing Square
- City Hall
- DOWNTO WN LA POINTS OF INTEREST

FIDM

- 6 Watergrill Downtown
- 9 Walt Disney Concert Hall