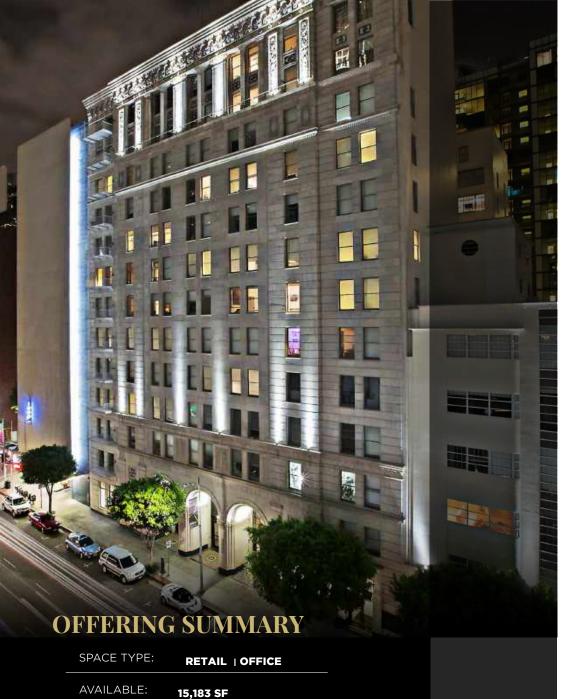

#### **OVERVIEW**

810 S Flower is a recently restored historic property in the heart of Downtown Los Angels. Once home to the Southern California Gas Company, the building is now a 13-story structure featuring 251 loft style apartments atop *stunning*, ground floor retail office space.

#### PROPERTY HIGHLIGHTS

- Rare open plan, ground floor location featuring 24' celings
- 96 Walk Score
- Area tenants include Whole Foods, FIDM, FIGat7th, Bottega Louie, Downtown Central Library
- Minutes from 7th Street/Metro Center Station or 110 Freeway
- Professional and experience on-site management team
- Walking distance to the LA Live Entertainment District