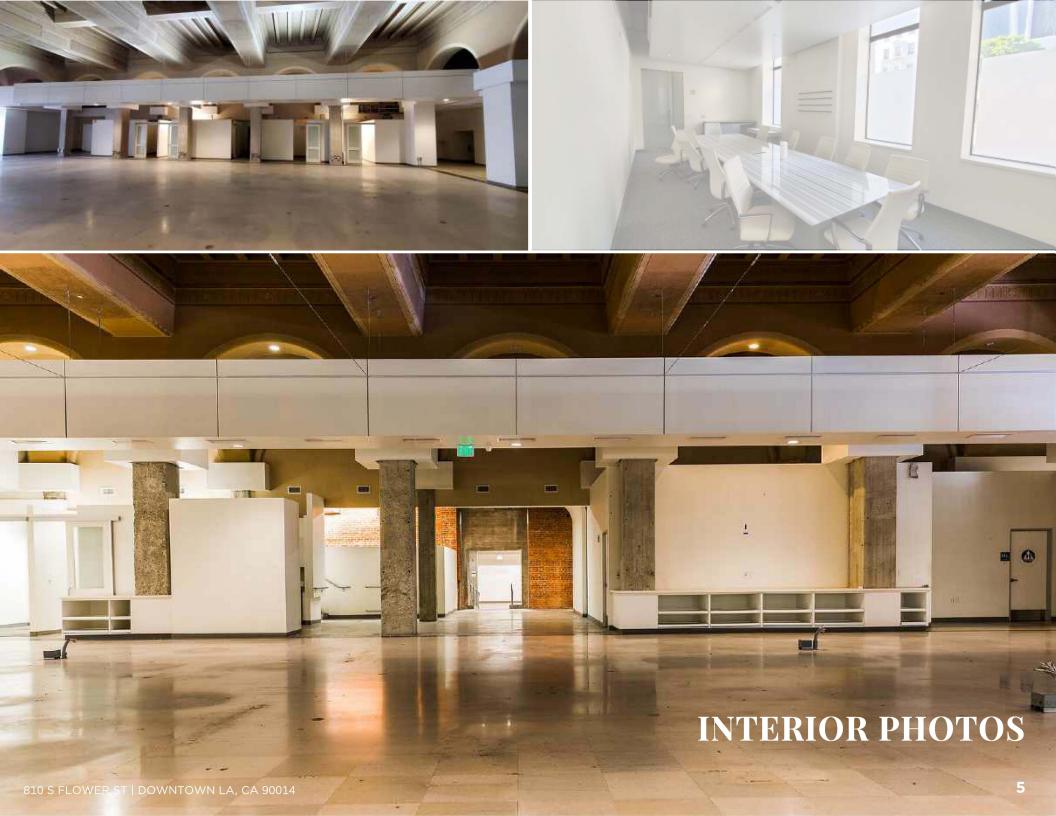

#### PROPERTY HIGHLIGHTS

- Rare open plan, ground floor location featuring 24' celings
- 96 Walk Score
- Area tenants include Whole Foods, FIDM, FIGat7th, Bottega Louie, Downtown Central Library
- Minutes from 7th Street/Metro Center Station or 110 Freeway
- Professional and experience on-site management team
- Walking distance to the LA Live Entertainment District