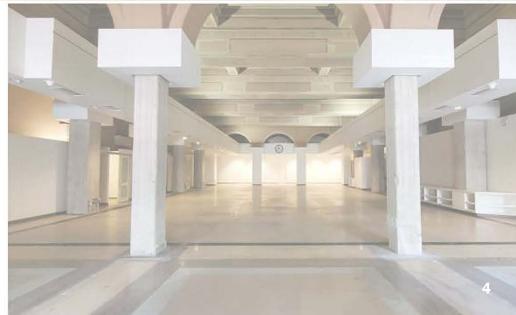

TH PARK

Wanner

SOUTH PARK

Wanner

Man data ©2022 Google

#### **OVERVIEW**

810 S Flower is a recently restored historic property in the heart of Downtown Los Angels. Once home to the Southern California Gas Company, the building is now a 13-story structure featuring 251 loft style apartments atop *stunning*, ground floor retail office space.

#### PROPERTY HIGHLIGHTS

- Rare open plan, ground floor location featuring 24' celings
- 96 Walk Score
- Area tenants include Whole Foods, FIDM, FIGat7th, Bottega Louie, Downtown Central Library
- Minutes from 7th Street/Metro Center Station or 110 Freeway
- Professional and experience on-site management team
- Walking distance to the LA Live Entertainment District

**NEGOTIABLE** 

NNN

LEASE RATE:

LEASE TYPE:







# **EXTERIOR PHOTOS**











FLOWER STREET

## **FLOOR PLAN**



### **RETAILER MAP**



- 1 LA Live Ent. District
- 4 Santee Alley
- Ace Hotel

10 Convention Center

- 2 Crypto.com Arena
- 5 Perch

- 8 Pershing Square
- City Hall
- DOWNTO WN LA POINTS OF INTEREST

FIDM

- 6 Watergrill Downtown
- 9 Walt Disney Concert Hall

| POPULATION           | 1 MILE    | 3 MILES   | 5 MILES   |
|----------------------|-----------|-----------|-----------|
| TOTAL POPULATION     | 50,621    | 481,383   | 1,216,29  |
| AVERAGE AGE          | 32.7      | 31.1      | 31.5      |
| AVERAGE AGE (MALE)   | 33.0      | 30.6      | 30.6      |
| AVERAGE AGE (FEMALE) | 32.0      | 31.9      | 32.6      |
| HOUSEHOLDS & INCOME  | 1 MILE    | 3 MILES   | 5 MILES   |
| TOTAL HOUSEHOLDS     | 23,381    | 154,244   | 383,634   |
| # OF PE