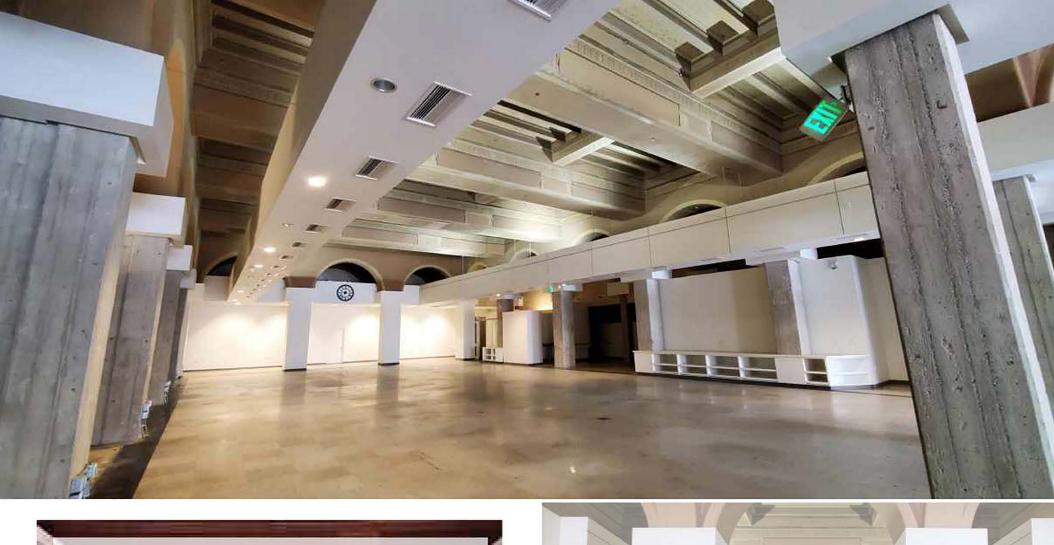

SOUTH PARK

Wanner

SOUTH PARK

Wanner

Man data ©2022 Google

#### **OVERVIEW**

810 S Flower is a recently restored historic property in the heart of Downtown Los Angels. Once home to the Southern California Gas Company, the building is now a 13-story structure featuring 251 loft style apartments atop *stunning*, ground floor retail office space.

#### PROPERTY HIGHLIGHTS

- Rare open plan, ground floor location featuring 24' celings
- 96 Walk Score
- Area tenants include Whole Foods, FIDM, FIGat7th, Bottega Louie, Downtown Central Library
- Minutes from 7th Street/Metro Center Station or 110 Freeway
- Professional and experience on-site management team
- Walking distance to the LA Live Entertainment District

**NEGOTIABLE** 

NNN

LEASE RATE:

LEASE TYPE:







# **EXTERIOR PHOTOS**











FLOWER STREET

## **FLOOR PLAN**



### **RETAILER MAP**



- 1 LA Live Ent. District
- 4 Santee Alley
- Ace Hotel

10 Convention Center

- 2 Crypto.com Arena
- 5 Perch

- 8 Pershing Square
- City Hall
- DOWNTO WN LA POINTS OF INTEREST

FIDM

- 6 Watergrill Downtown
- 9 Walt Disney Concert Hall

| POPULATION           | 1 MILE    | 3 MILES   | 5 MILES   |
|----------------------|-----------|-----------|-----------|
| TOTAL POPULATION     | 50,621    | 481,383   | 1,216,29  |
| AVERAGE AGE          | 32.7      | 31.1      | 31.5      |
| AVERAGE AGE (MALE)   | 33.0      | 30.6      | 30.6      |
| AVERAGE AGE (FEMALE) | 32.0      | 31.9      | 32.6      |
| HOUSEHOLDS & INCOME  | 1 MILE    | 3 MILES   | 5 MILES   |
| TOTAL HOUSEHOLDS     | 23,381    | 154,244   | 383,634   |
| # O