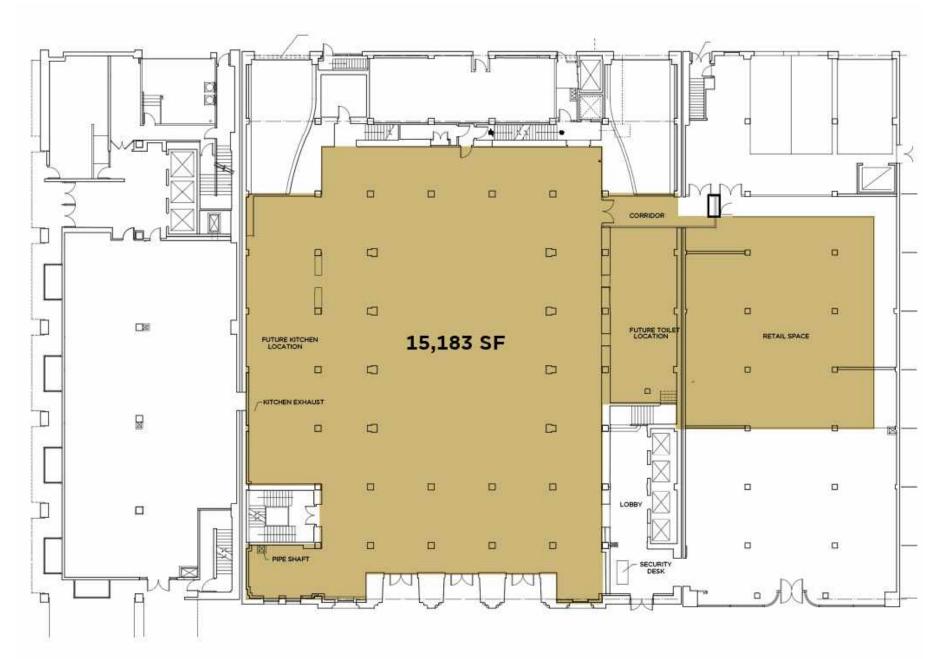

ARK

Wanner

SOUTH PARK

Wanner

Man data ©2022 Google

#### **OVERVIEW**

810 S Flower is a recently restored historic property in the heart of Downtown Los Angels. Once home to the Southern California Gas Company, the building is now a 13-story structure featuring 251 loft style apartments atop *stunning*, ground floor retail office space.

#### PROPERTY HIGHLIGHTS

- Rare open plan, ground floor location featuring 24' celings
- 96 Walk Score
- Area tenants include Whole Foods, FIDM, FIGat7th, Bottega Louie, Downtown Central Library
- Minutes from 7th Street/Metro Center Station or 110 Freeway
- Professional and experience on-site management team
- Walking distance to the LA Live Entertainment District

**NEGOTIABLE** 

NNN

LEASE RATE:

LEASE TYPE:







# **EXTERIOR PHOTOS**











FLOWER STREET

## **FLOOR PLAN**



### **RETAILER MAP**



- 1 LA Live Ent. District
- 4 Santee Alley
- Ace Hotel

10 Convention Center

- 2 Crypto.com Arena
- 5 Perch

- 8 Pershing Square
- City Hall
- DOWNTO WN LA POINTS OF INTEREST

FIDM

- 6 Watergrill Downtown
- 9 Walt Disney Concert Hall

| POPULATION           | 1 MILE    | 3 MILES   | 5 MILES   |
|----------------------|-----------|-----------|-----------|
| TOTAL POPULATION     | 50,621    | 481,383   | 1,216,29  |
| AVERAGE AGE          | 32.7      | 31.1      | 31.5      |
| AVERAGE AGE (MALE)   | 33.0      | 30.6      | 30.6      |
| AVERAGE AGE (FEMALE) | 32.0      | 31.9      | 32.6      |
| HOUSEHOLDS & INCOME  | 1 MILE    | 3 MILES   | 5 MILES   |
| TOTAL HOUSEHOLDS     | 23,381    | 154,244   | 383,634   |
| # OF PERSON