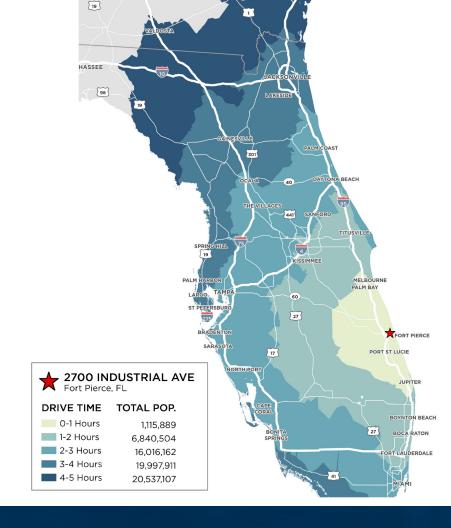

## **DEMOGRAPHICS**

|                                  | 15 MIN.           | 30 MIN.            | 45 MIN.            | 60 MIN.            |
|----------------------------------|-------------------|--------------------|--------------------|--------------------|
| TOTAL POPULATION                 | 378,386           | 1,211,544          | 2,184,419          | 3,637,673          |
| WORKFORCE POTENTIAL (+16)        | 183,852           | 570,818            | 1,049,785          | 1,764,106          |
| HIGH SCHOOL EDUCATION (POP. 25+) | 63,683<br>(23.8%) | 192,308<br>(21.4%) | 355,490<br>(22%)   | 612,946<br>(22.8%) |
| BLUE COLLAR/SERVICE WORKERS      | 77,034<br>(41.9%) | 213,487<br>(37.4%) | 385,272<br>(36.7%) | 649,191<br>(36.8%) |