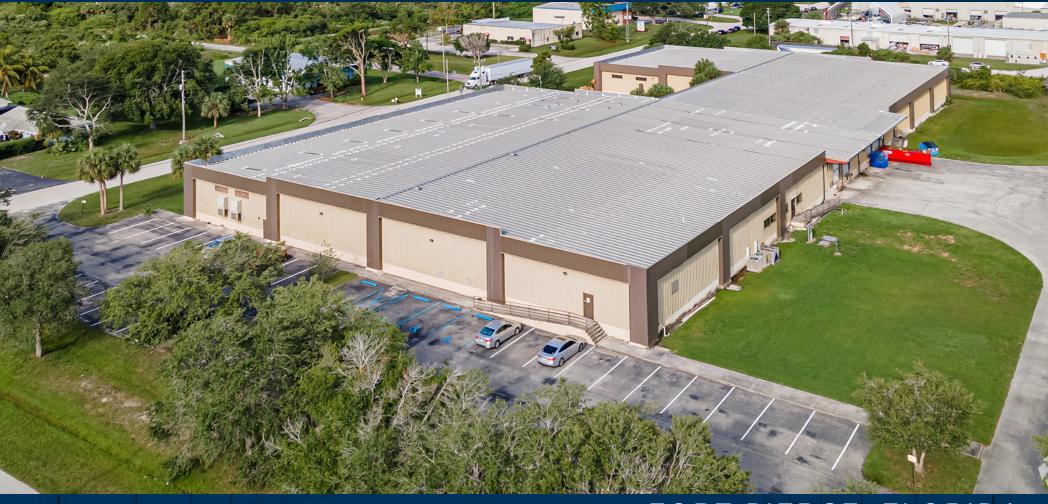

## 2700 INDUSTRIAL AVE 2

FORT PIERCE, FLORIDA

70,000 SF Total Available Space

## PROPERTY HIGHLIGHTS

- Industrial building built in 1986
  - +/-2,035 SF office build out, includes reception area, offices & 2.5 restrooms
  - +/-51,000 SF of warehouse storage
  - +/-16,675 SF of A/C manufacturing area with maintenance shop, break room, office and two gang restrooms
  - 70 parking spaces (1 per 1,000 SF)

## BUILDING SPECIFICATIONS

- Zoned IL Industrial Light
- 13' 18' Clear ceiling heights
- Fully fire sprinklered
- Corr metal construction
- 4 Dock high doors
- Skylights in warehouse
- 800a/240v, 3p Heavy
- Flourescent lights in the east warehouse
- Metal halide lighting in the west warehouse