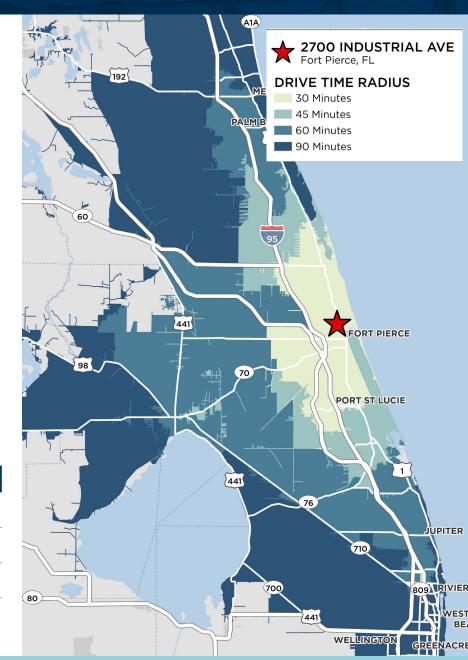

## **LOCATION HIGHLIGHTS**

- Located in the St Lucie Industrial Park adjacent to Treasure Coast International Airport, the Property is minutes away from US-1 and just 5 miles from Interstate 95.
- DRIVE TIMES:
  - Florida's Turnpike: 18 Minute Drive
  - **I-95:** 15 Minute Drive
  - Port of Palm Beach: 1hr 10 Minute Drive
  - Treasure Coast International Airport: 4 Minute Drive