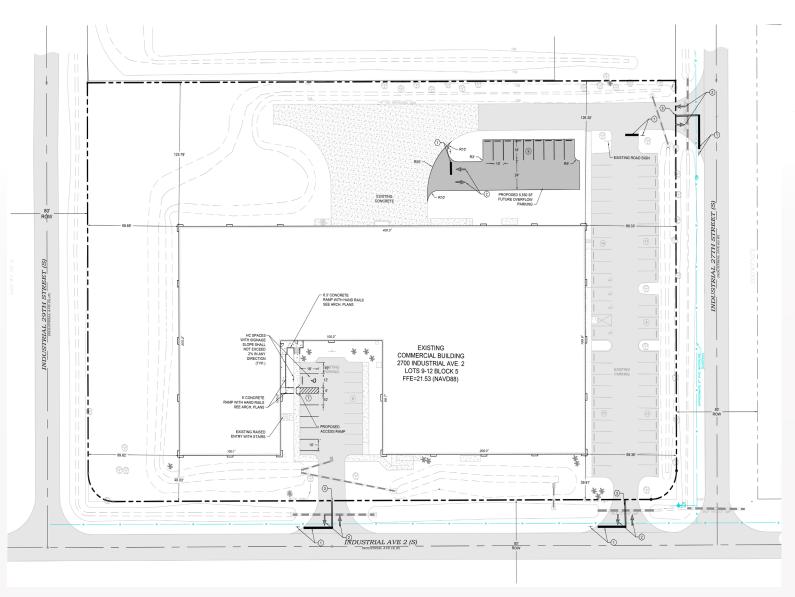

## PROPERTY HIGHLIGHTS

- Industrial building built in 1986
  - +/-2,035 SF office build out, includes reception area, offices & 2.5 restrooms
  - +/-51,000 SF of warehouse storage
  - +/-16,675 SF of A/C manufacturing area with maintenance shop, break room, office and two gang restrooms
  - 70 parking spaces (1 per 1,000 SF)

## BUILDING SPECIFICATIONS

- Zoned IL Industrial Light
- 13' 18' Clear ceiling heights
- Fully fire sprinklered
- Corr metal construction
- 4 Dock high doors
- Skylights in warehouse
- 800a/240v, 3p Heavy
- Flourescent lights in the east warehouse
- Metal halide lighting in the west warehouse