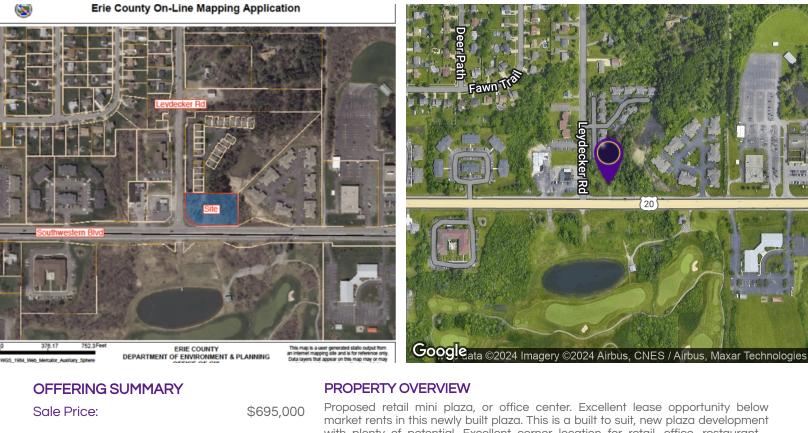

## Sale, Lease & Built to Suit retail/office/restaurant with Drive-Through 1590 Southwestern Blvd, West Seneca, NY 14224

| Available SF:  | 10,500 SF           | with plenty of potential. Excellent corner location for retail, office, restaurant -<br>including a drive through. Close proximity to the 400 Expressway and across from<br>Harvest Hill Golf Center. Traffic counts are 23,000 cars per day. Ample Parking.<br>Owner is motivated to entertain any reasonable offers to lease or sale. Owner is<br>willing to hold private mortgage to any qualified buyer. |
|----------------|---------------------|--------------------------------------------------------------------------------------------------------------------------------------------------------------------------------------------------------------------------------------------------------------------------------------------------------------------------------------------------------------------------------------------------------------|
| Lease Rate:    | \$16.50 SF/yr (NNN) | LOCATION OVERVIEW                                                                                                                                                                                                                                                                                                                                                                                            |
| Leuse Ruie.    |                     | Prime corner location and borders Orchard Park in the Town of West Seneca on the corner of Leydecker Rd. Minutes from the 400 expressway and McKinley Parkway.                                                                                                                                                                                                                                               |
| Lot Size:      | 1.3 Acres           | PROPERTY HIGHLIGHTS                                                                                                                                                                                                                                                                                                                                                                                          |
|                |                     | Access from two streets                                                                                                                                                                                                                                                                                                                                                                                      |
|                |                     | Conveniently Located                                                                                                                                                                                                                                                                                                                                                                                         |
| Building Size: | 16,290 SF           | Corner Location                                                                                                                                                                                                                                                                                                                                                                                              |
|                |                     | Built to Suit Development Site                                                                                                                                                                                                                                                                                                                                                                               |
| Price / SF:    | \$42.66             | Adaptable for Restaurant with a drive through, Retail or Office uses                                                                                                                                                                                                                                                                                                                                         |
|                |                     | All Reasonable Offers Considered                                                                                                                                                                                                                                                                                                                                                                             |
|                |                     | Commercial Zoning                                                                                                                                                                                                                                                                                                                                                                                            |