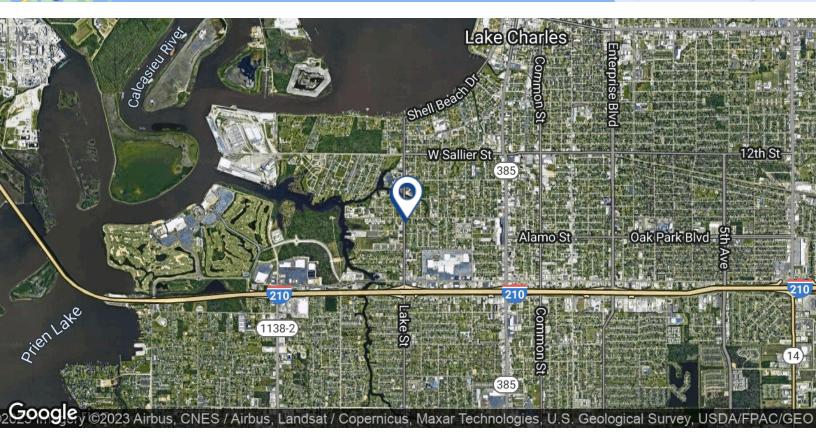

### SE corner of Lake and 18th

- 312' fronting Lake Street
- 209 feet on 18th Street
- Half mile North of I-210
- Less than one mile from
  - Christus St Patrick Hospital
  - Prien Lake Mall
- 1.75 miles South of Downtown Lake Charles