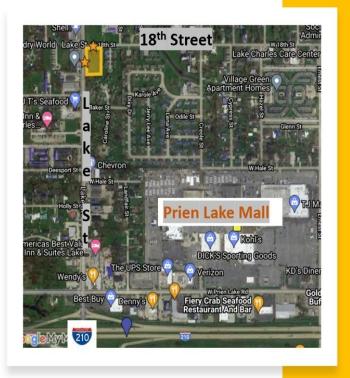

### SE corner of Lake and 18th

- 312' fronting Lake Street
- 209 feet on 18th Street
- Half mile North of I-210
- Less than one mile from
  - Christus St Patrick Hospital
  - Prien Lake Mall
- 1.75 miles South of Downtown Lake Charles