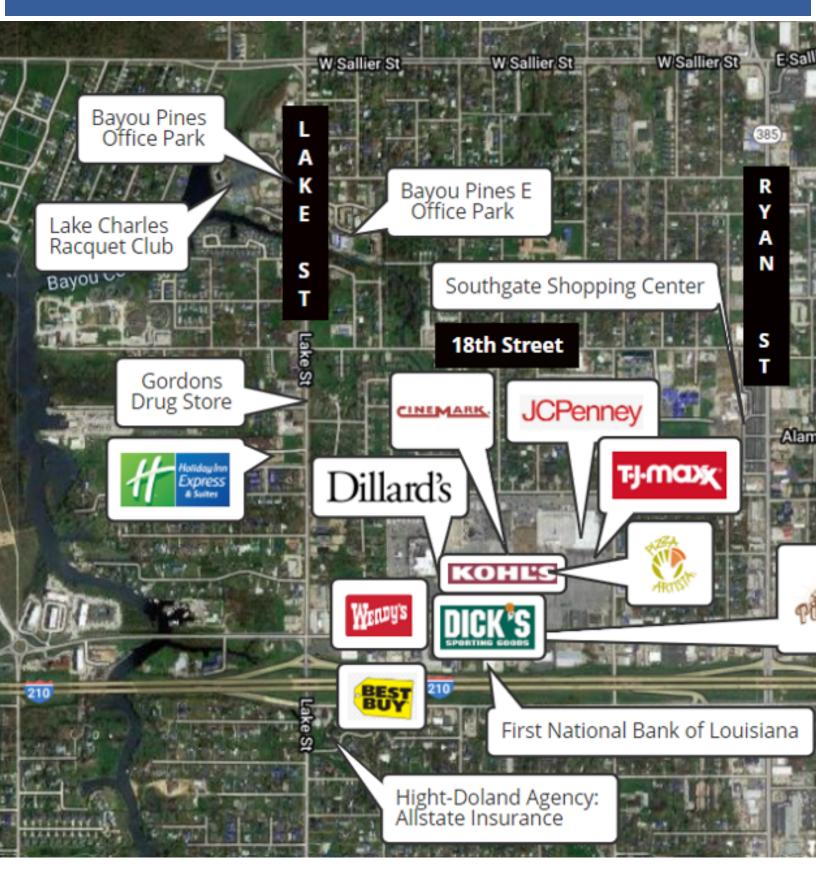

#### **Property Highlights**

- Driver friendly access to I-210 and I-10
- Close to hospital and medical offices
- Numerous professional offices and shopping centers
  nearby
- Lake Charles is located midway between Houston and Lake Charles

### SE corner of Lake and 18th

- 312' fronting Lake Street
- 209 feet on 18th Street
- Half mile North of I-210
- Less than one mile from
  - Christus St Patrick Hospital
  - Prien Lake Mall
- 1.75 miles South of Downtown Lake Charles