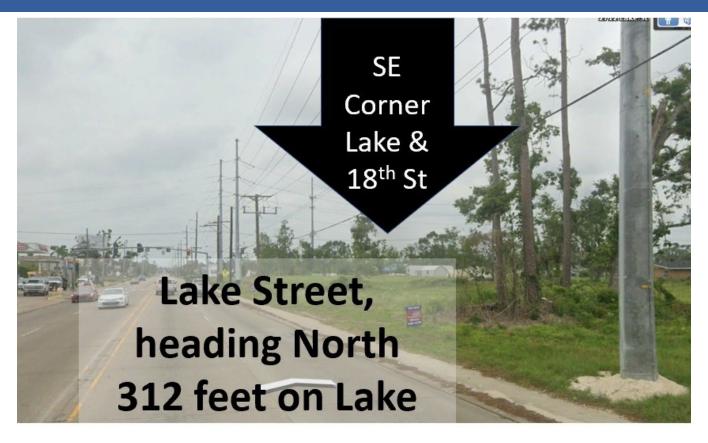

Being on the East side of Lake Street means quick and easy access to or from Ryan Street, which runs from I-10 to McNeese State University.

With 312 feet on Lake Street and 209 feet on 18th Street, sharp developers or end-users may also consider dividing the property.

### Location Description

On the go-to-work side of Lake Street at the SE corner of busy Lake Street and 18th Street.

### SE corner of Lake and 18th

- 312' fronting Lake Street
- 209 feet on 18th Street
- Half mile North of I-210
- Less than one mile from
  - Christus St Patrick Hospital
  - Prien Lake Mall
- 1.75 miles South of Downtown Lake Charles