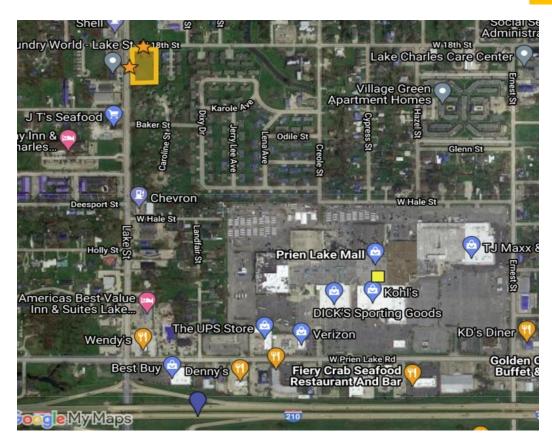

### SE corner of Lake and 18th

- 312' fronting Lake Street
- 209 feet on 18th Street
- Half mile North of I-210
- Less than one mile from
  - Christus St Patrick Hospital
  - Prien Lake Mall
- 1.75 miles South of Downtown Lake Charles