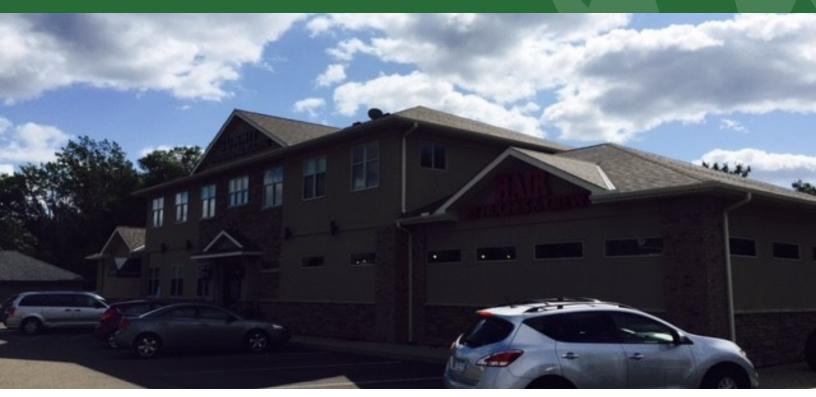

## 913 MANOR DR, SPRING LAKE PARK, MN 55432

#### **PROPERTY DESCRIPTION**

104 SF - 321 SF Office Space Available

#### **PROPERTY HIGHLIGHTS**

- Office Amenities Include: Kitchen, Break Room, Conference Room, Front Desk
- Utilities Included
- Great Visibility From Hwy 10
- 18,000+ VPD on Hwy 10
- Ample Parking
- Elevator Served 2nd Floor
- Monument Signage
- Security Camera Room