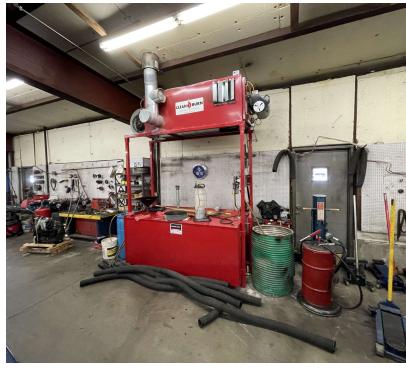

ve Summary

6608 N ASH ST, SPOKANE, WA 99208



#### OFFERING SUMMARY

Building Size: 10,554 SF

Lot Size: 0.45 Acres

Zoning: CB-55

#### **PROPERTY OVERVIEW**

Five Mile Auto Center, business and real estate for sale together. Long-standing and very well known, this business has been around for many years with a loyal customer base. With plenty of parking and easy access location, this is a great investment opportunity. The real estate is valued at \$1,200,000 and the business is valued at \$400,000; they must be purchased together. FINANCIALS AVAILABLE WITH SIGNED AND APPROVED NON-DISCLOSURE AGREEMENT.

Please do not approach the business or the employees. Direct all questions to Listing Broker.





## Additional Photos









# Additional Photos











## Additional Photos









# Retailer Map





# Location Map







# Demographics Map & Report



| POPULATION           | 1 MILE    | 3 MILES   | 5 MILES   |
|----------------------|-----------|-----------|-----------|
| Total Population     | 12,181    | 102,764   | 220,558   |
| Average Age          | 35.7      | 34.5      | 34.4      |
| Average Age (Male)   | 33.7      | 33.2      | 33.5      |
| Average Age (Female) | 37.9      | 35.7      | 35.3      |
|                      |           |           |           |
| HOUSEHOLDS & INCOME  | 1 MILE    | 3 MILES   | 5 MILES   |
| Total Households     | 4,995     | 42,737    | 92,448    |
| # of Persons per HH  | 2.4       | 2.4       | 2.4       |
| Average HH Income    | \$55,701  | \$52,299  | \$49,888  |
| Average House Value  | \$144,726 | \$151,607 | \$1