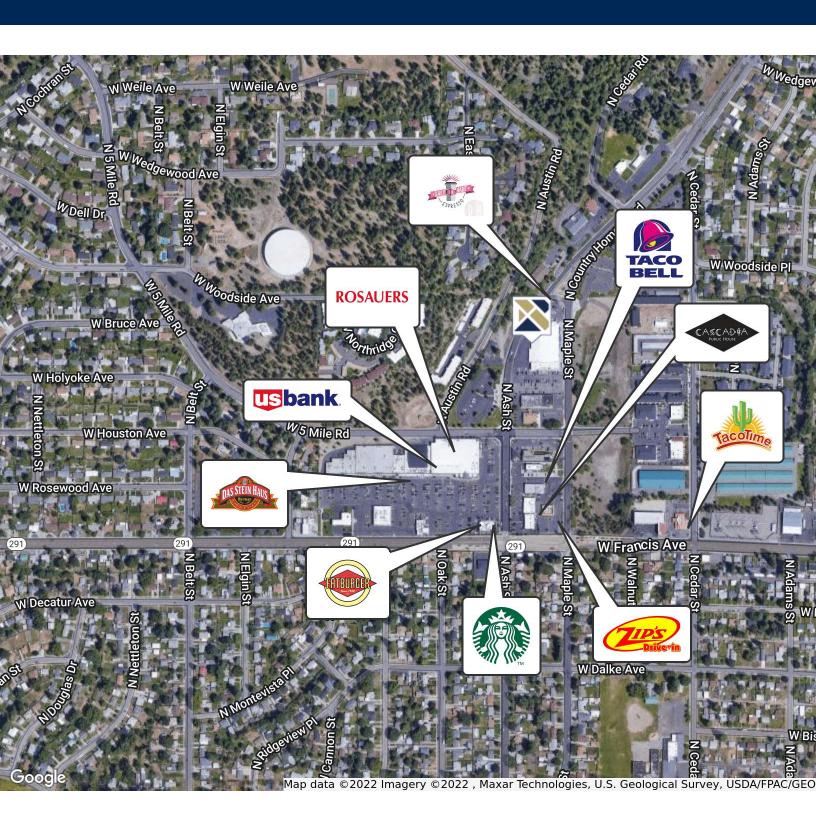

SH ST, SPOKANE, WA 99208



#### OFFERING SUMMARY

Building Size: 10,554 SF

Lot Size: 0.45 Acres

Zoning: CB-55

#### **PROPERTY OVERVIEW**

Five Mile Auto Center, business and real estate for sale together. Long-standing and very well known, this business has been around for many years with a loyal customer base. With plenty of parking and easy access location, this is a great investment opportunity. The real estate is valued at \$1,200,000 and the business is valued at \$400,000; they must be purchased together. FINANCIALS AVAILABLE WITH SIGNED AND APPROVED NON-DISCLOSURE AGREEMENT.

Please do not approach the business or the employees. Direct all questions to Listing Broker.





## Additional Photos









# Additional Photos











## Additional Photos









# Retailer Map





# Location Map







# Demographics Map & Report



| POPULATION           | 1 MILE    | 3 MILES   | 5 MILES   |
|----------------------|-----------|-----------|-----------|
| Total Population     | 12,181    | 102,764   | 220,558   |
| Average Age          | 35.7      | 34.5      | 34.4      |
| Average Age (Male)   | 33.7      | 33.2      | 33.5      |
| Average Age (Female) | 37.9      | 35.7      | 35.3      |
|                      |           |           |           |
| HOUSEHOLDS & INCOME  | 1 MILE    | 3 MILES   | 5 MILES   |
| Total Households     | 4,995     | 42,737    | 92,448    |
| # of Persons per HH  | 2.4       | 2.4       | 2.4       |
| Average HH Income    | \$55,701  | \$52,299  | \$49,888  |
| Average House Value  | \$144,726 | \$151,607 | \$177,840 |
|