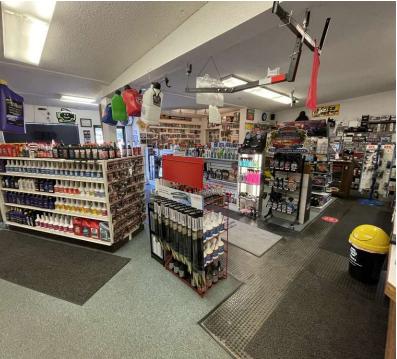

HRIS BORNHOFT, CCIM

509.599.6504 chris@bornhoft.com

# Executive Summary

6608 N ASH ST, SPOKANE, WA 99208



#### OFFERING SUMMARY

Building Size: 10,554 SF

Lot Size: 0.45 Acres

Zoning: CB-55

#### **PROPERTY OVERVIEW**

Five Mile Auto Center, business and real estate for sale together. Long-standing and very well known, this business has been around for many years with a loyal customer base. With plenty of parking and easy access location, this is a great investment opportunity. The real estate is valued at \$1,200,000 and the business is valued at \$400,000; they must be purchased together. FINANCIALS AVAILABLE WITH SIGNED AND APPROVED NON-DISCLOSURE AGREEMENT.

Please do not approach the business or the employees. Direct all questions to Listing Broker.





## Additional Photos









# Additional Photos











## Additional Photos









# Retailer Map





# Location Map







# Demographics Map & Report



| POPULATION           | 1 MILE    | 3 MILES   | 5 MILES   |
|----------------------|-----------|-----------|-----------|
| Total Population     | 12,181    | 102,764   | 220,558   |
| Average Age          | 35.7      | 34.5      | 34.4      |
| Average Age (Male)   | 33.7      | 33.2      | 33.5      |
| Average Age (Female) | 37.9      | 35.7      | 35.3      |
|                      |           |           |           |
| HOUSEHOLDS & INCOME  | 1 MILE    | 3 MILES   | 5 MILES   |
| Total Households     | 4,995     | 42,737    | 92,448    |
| # of Persons per HH  | 2.4       | 2.4       | 2.4       |
| Average HH Income    | \$55,701  | \$52,299  | \