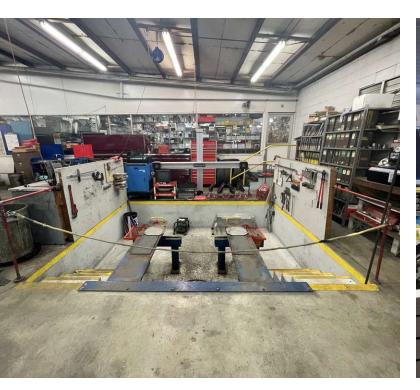

9.6504 chris@bornhoft.com

# Executive Summary

6608 N ASH ST, SPOKANE, WA 99208



#### OFFERING SUMMARY

Building Size: 10,554 SF

Lot Size: 0.45 Acres

Zoning: CB-55

#### **PROPERTY OVERVIEW**

Five Mile Auto Center, business and real estate for sale together. Long-standing and very well known, this business has been around for many years with a loyal customer base. With plenty of parking and easy access location, this is a great investment opportunity. The real estate is valued at \$1,200,000 and the business is valued at \$400,000; they must be purchased together. FINANCIALS AVAILABLE WITH SIGNED AND APPROVED NON-DISCLOSURE AGREEMENT.

Please do not approach the business or the employees. Direct all questions to Listing Broker.





## Additional Photos









# Additional Photos











## Additional Photos









# Retailer Map





# Location Map







# Demographics Map & Report



| POPULATION           | 1 MILE    | 3 MILES   | 5 MILES   |
|----------------------|-----------|-----------|-----------|
| Total Population     | 12,181    | 102,764   | 220,558   |
| Average Age          | 35.7      | 34.5      | 34.4      |
| Average Age (Male)   | 33.7      | 33.2      | 33.5      |
| Average Age (Female) | 37.9      | 35.7      | 35.3      |
|                      |           |           |           |
| HOUSEHOLDS & INCOME  | 1 MILE    | 3 MILES   | 5 MILES   |
| Total Households     | 4,995     | 42,737    | 92,448    |
| # of Persons per HH  | 2.4       | 2.4       | 2.4       |
| Average HH Income    | \$55,701  | \$52,299  | \$49,888  |
| Average House