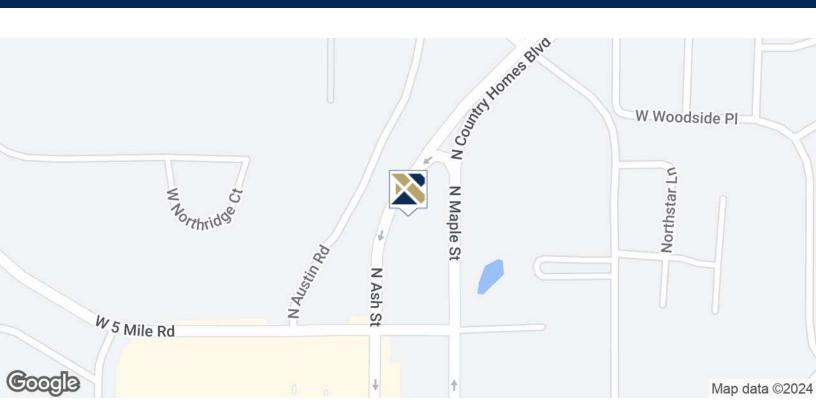

9208



#### OFFERING SUMMARY

Building Size: 10,554 SF

Lot Size: 0.45 Acres

Zoning: CB-55

#### **PROPERTY OVERVIEW**

Five Mile Auto Center, business and real estate for sale together. Long-standing and very well known, this business has been around for many years with a loyal customer base. With plenty of parking and easy access location, this is a great investment opportunity. The real estate is valued at \$1,200,000 and the business is valued at \$400,000; they must be purchased together. FINANCIALS AVAILABLE WITH SIGNED AND APPROVED NON-DISCLOSURE AGREEMENT.

Please do not approach the business or the employees. Direct all questions to Listing Broker.





## Additional Photos









# Additional Photos











## Additional Photos









# Retailer Map





# Location Map







# Demographics Map & Report



| POPULATION           | 1 MILE    | 3 MILES   | 5 MILES   |
|----------------------|-----------|-----------|-----------|
| Total Population     | 12,181    | 102,764   | 220,558   |
| Average Age          | 35.7      | 34.5      | 34.4      |
| Average Age (Male)   | 33.7      | 33.2      | 33.5      |
| Average Age (Female) | 37.9      | 35.7      | 35.3      |
|                      |           |           |           |
| HOUSEHOLDS & INCOME  | 1 MILE    | 3 MILES   | 5 MILES   |
| Total Households     | 4,995     | 42,737    | 92,448    |
| # of Persons per HH  | 2.4       | 2.4       | 2.4       |
| Average HH Income    | \$55,701  | \$52,299  | \$49,888  |
| Average House Value  | \$144,726 | \$151,607 | \$177,840 |
|                      |