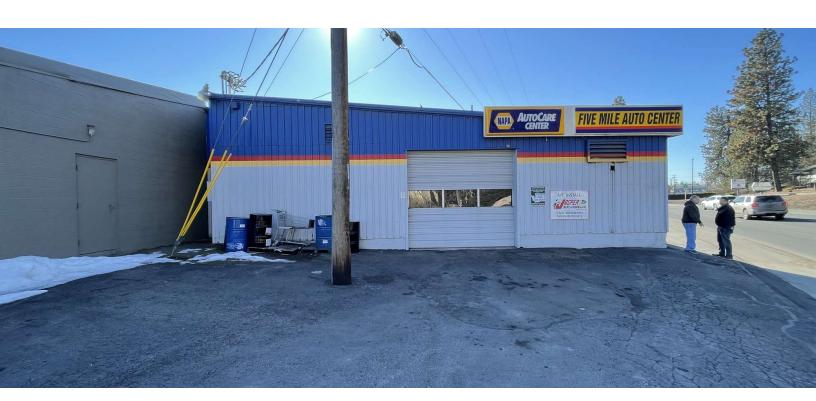

### Five Mile Auto Center

6608 N ASH ST, SPOKANE, WA 99208

CHRIS BORNHOFT, CCIM

509.599.6504 chris@bornhoft.com

#### **PROPERTY OVERVIEW**

Five Mile Auto Center, business and real estate for sale together. Long-standing and very well known, this business has been around for many years with a loyal customer base. With plenty of parking and easy access location, this is a great investment opportunity. The real estate is valued at \$1,200,000 and the business is valued at \$400,000; they must be purchased together. FINANCIALS AVAILABLE WITH SIGNED AND APPROVED NON-DISCLOSURE AGREEMENT.