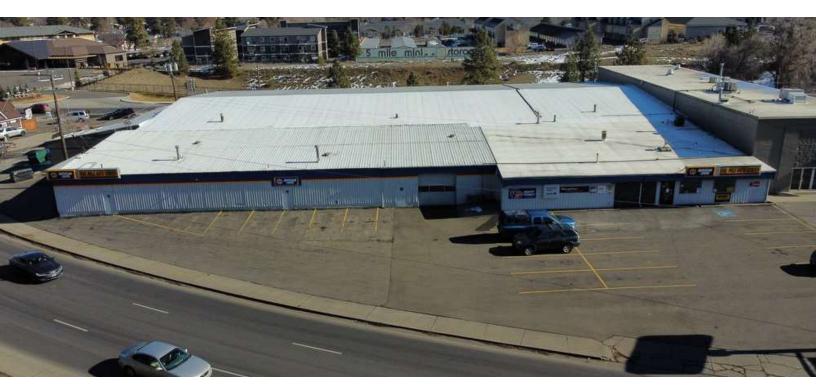

CHRIS BORNHOFT, CCIM

509.599.6504 chris@bornhoft.com

# Executive Summary

6608 N ASH ST, SPOKANE, WA 99208



#### OFFERING SUMMARY

Building Size: 10,554 SF

Lot Size: 0.45 Acres

Zoning: CB-55

#### **PROPERTY OVERVIEW**

Five Mile Auto Center, business and real estate for sale together. Long-standing and very well known, this business has been around for many years with a loyal customer base. With plenty of parking and easy access location, this is a great investment opportunity. The real estate is valued at \$1,200,000 and the business is valued at \$400,000; they must be purchased together. FINANCIALS AVAILABLE WITH SIGNED AND APPROVED NON-DISCLOSURE AGREEMENT.

Please do not approach the business or the employees. Direct all questions to Listing Broker.





## Additional Photos









# Additional Photos











## Additional Photos









# Retailer Map





# Location Map







# Demographics Map & Report



| POPULATION           | 1 MILE    | 3 MILES   | 5 MILES   |
|----------------------|-----------|-----------|-----------|
| Total Population     | 12,181    | 102,764   | 220,558   |
| Average Age          | 35.7      | 34.5      | 34.4      |
| Average Age (Male)   | 33.7      | 33.2      | 33.5      |
| Average Age (Female) | 37.9      | 35.7      | 35.3      |
|                      |           |           |           |
| HOUSEHOLDS & INCOME  | 1 MILE    | 3 MILES   | 5 MILES   |
| Total Households     | 4,995     | 42,737    | 92,448    |
| # of Persons per HH  | 2.4       | 2.4       | 2.4       |
| Average HH Income    | \$55,701  | \$52,299  |