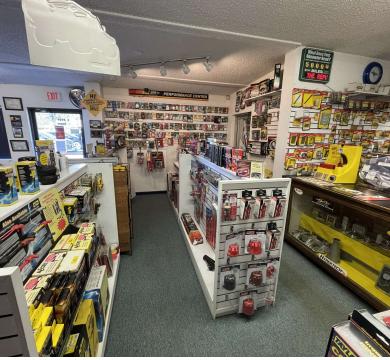

6504 chris@bornhoft.com

# Executive Summary

6608 N ASH ST, SPOKANE, WA 99208



#### OFFERING SUMMARY

Building Size: 10,554 SF

Lot Size: 0.45 Acres

Zoning: CB-55

#### **PROPERTY OVERVIEW**

Five Mile Auto Center, business and real estate for sale together. Long-standing and very well known, this business has been around for many years with a loyal customer base. With plenty of parking and easy access location, this is a great investment opportunity. The real estate is valued at \$1,200,000 and the business is valued at \$400,000; they must be purchased together. FINANCIALS AVAILABLE WITH SIGNED AND APPROVED NON-DISCLOSURE AGREEMENT.

Please do not approach the business or the employees. Direct all questions to Listing Broker.





## Additional Photos









# Additional Photos











## Additional Photos









# Retailer Map





# Location Map







# Demographics Map & Report



| POPULATION           | 1 MILE    | 3 MILES   | 5 MILES   |
|----------------------|-----------|-----------|-----------|
| Total Population     | 12,181    | 102,764   | 220,558   |
| Average Age          | 35.7      | 34.5      | 34.4      |
| Average Age (Male)   | 33.7      | 33.2      | 33.5      |
| Average Age (Female) | 37.9      | 35.7      | 35.3      |
|                      |           |           |           |
| HOUSEHOLDS & INCOME  | 1 MILE    | 3 MILES   | 5 MILES   |
| Total Households     | 4,995     | 42,737    | 92,448    |
| # of Persons per HH  | 2.4       | 2.4       | 2.4       |
| Average HH Income    | \$55,701  | \$52,299  | \$49,888  |
| Average House Va