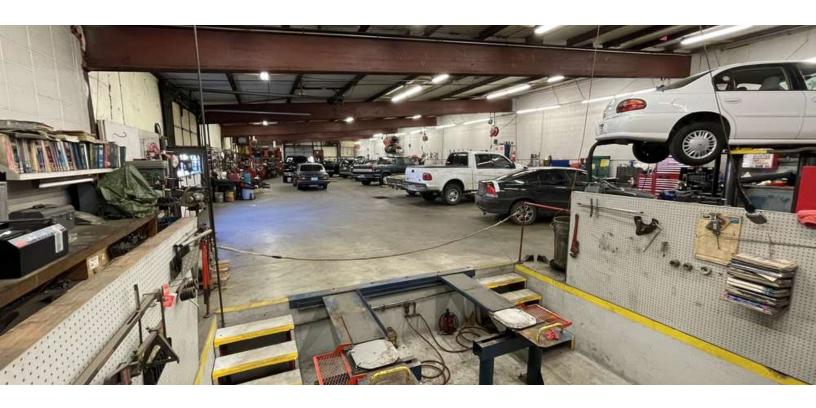

### Five Mile Auto Center

6608 N ASH ST, SPOKANE, WA 99208





CHRIS BORNHOFT, CCIM

509.599.6504 chris@bornhoft.com

# Executive Summary

6608 N ASH ST, SPOKANE, WA 99208



#### OFFERING SUMMARY

Building Size: 10,554 SF

Lot Size: 0.45 Acres

Zoning: CB-55

#### **PROPERTY OVERVIEW**

Five Mile Auto Center, business and real estate for sale together. Long-standing and very well known, this business has been around for many years with a loyal customer base. With plenty of parking and easy access location, this is a great investment opportunity. The real estate is valued at \$1,200,000 and the business is valued at \$400,000; they must be purchased together. FINANCIALS AVAILABLE WITH SIGNED AND APPROVED NON-DISCLOSURE AGREEMENT.

Please do not approach the business or the employees. Direct all questions to Listing Broker.





## Additional Photos









# Additional Photos











## Additional Photos









# Retailer Map





# Location Map