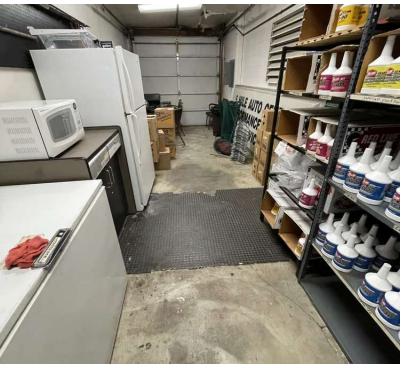

04 chris@bornhoft.com

# Executive Summary

6608 N ASH ST, SPOKANE, WA 99208



#### OFFERING SUMMARY

Building Size: 10,554 SF

Lot Size: 0.45 Acres

Zoning: CB-55

#### **PROPERTY OVERVIEW**

Five Mile Auto Center, business and real estate for sale together. Long-standing and very well known, this business has been around for many years with a loyal customer base. With plenty of parking and easy access location, this is a great investment opportunity. The real estate is valued at \$1,200,000 and the business is valued at \$400,000; they must be purchased together. FINANCIALS AVAILABLE WITH SIGNED AND APPROVED NON-DISCLOSURE AGREEMENT.

Please do not approach the business or the employees. Direct all questions to Listing Broker.





## Additional Photos









# Additional Photos











## Additional Photos









# Retailer Map





# Location Map







# Demographics Map & Report



| POPULATION           | 1 MILE    | 3 MILES   | 5 MILES   |
|----------------------|-----------|-----------|-----------|
| Total Population     | 12,181    | 102,764   | 220,558   |
| Average Age          | 35.7      | 34.5      | 34.4      |
| Average Age (Male)   | 33.7      | 33.2      | 33.5      |
| Average Age (Female) | 37.9      | 35.7      | 35.3      |
|                      |           |           |           |
| HOUSEHOLDS & INCOME  | 1 MILE    | 3 MILES   | 5 MILES   |
| Total Households     | 4,995     | 42,737    | 92,448    |
| # of Persons per HH  | 2.4       | 2.4       | 2.4       |
| Average HH Income    | \$55,701  | \$52,299  | \$49,888  |
| Average House Valu