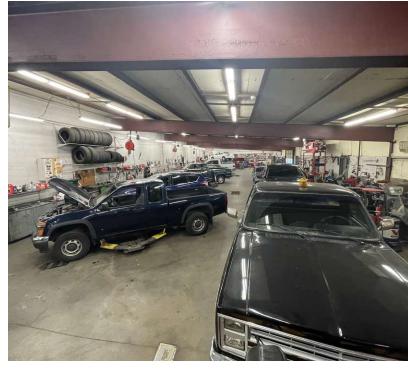

IS BORNHOFT, CCIM

509.599.6504 chris@bornhoft.com

# Executive Summary

6608 N ASH ST, SPOKANE, WA 99208



#### OFFERING SUMMARY

Building Size: 10,554 SF

Lot Size: 0.45 Acres

Zoning: CB-55

#### **PROPERTY OVERVIEW**

Five Mile Auto Center, business and real estate for sale together. Long-standing and very well known, this business has been around for many years with a loyal customer base. With plenty of parking and easy access location, this is a great investment opportunity. The real estate is valued at \$1,200,000 and the business is valued at \$400,000; they must be purchased together. FINANCIALS AVAILABLE WITH SIGNED AND APPROVED NON-DISCLOSURE AGREEMENT.

Please do not approach the business or the employees. Direct all questions to Listing Broker.





## Additional Photos









# Additional Photos











## Additional Photos









# Retailer Map





# Location Map







# Demographics Map & Report



| POPULATION           | 1 MILE    | 3 MILES   | 5 MILES   |
|----------------------|-----------|-----------|-----------|
| Total Population     | 12,181    | 102,764   | 220,558   |
| Average Age          | 35.7      | 34.5      | 34.4      |
| Average Age (Male)   | 33.7      | 33.2      | 33.5      |
| Average Age (Female) | 37.9      | 35.7      | 35.3      |
|                      |           |           |           |
| HOUSEHOLDS & INCOME  | 1 MILE    | 3 MILES   | 5 MILES   |
| Total Households     | 4,995     | 42,737    | 92,448    |
| # of Persons per HH  | 2.4       | 2.4       | 2.4       |
| Average HH Income    | \$55,701  | \$52,299  | \$4