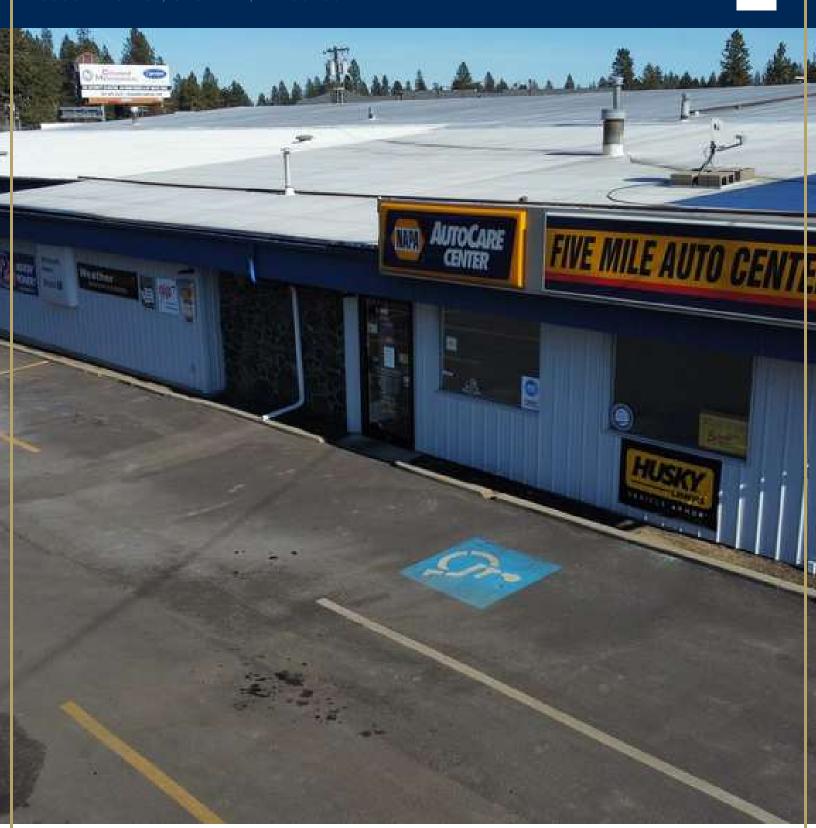

### Five Mile Auto Center

6608 N ASH ST, SPOKANE, WA 99208

CHRIS BORNHOFT, CCIM

509.599.6504 chris@bornhoft.com

#### **PROPERTY OVERVIEW**

Five Mile Auto Center, business and real estate for sale together. Long-standing and very well known, this business has been around for many years with a loyal customer base. With plenty of parking and easy access location, this is a great investment opportunity. The real estate is valued at \$1,200,000 and the business is valued at \$400,000; they must be purchased together. FINANCIALS AVAILABLE WITH SIGNED AND APPROVED NON-DISCLOSURE AGREEMENT.