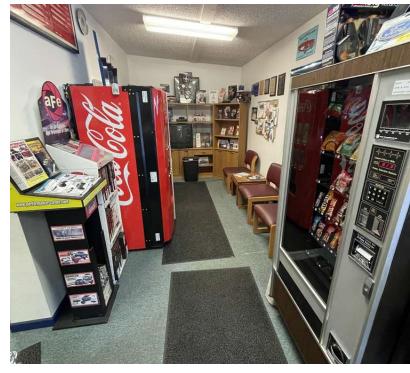

chris@bornhoft.com

# Executive Summary

6608 N ASH ST, SPOKANE, WA 99208



#### OFFERING SUMMARY

Building Size: 10,554 SF

Lot Size: 0.45 Acres

Zoning: CB-55

#### **PROPERTY OVERVIEW**

Five Mile Auto Center, business and real estate for sale together. Long-standing and very well known, this business has been around for many years with a loyal customer base. With plenty of parking and easy access location, this is a great investment opportunity. The real estate is valued at \$1,200,000 and the business is valued at \$400,000; they must be purchased together. FINANCIALS AVAILABLE WITH SIGNED AND APPROVED NON-DISCLOSURE AGREEMENT.

Please do not approach the business or the employees. Direct all questions to Listing Broker.





## Additional Photos









# Additional Photos











## Additional Photos









# Retailer Map





# Location Map







# Demographics Map & Report



| POPULATION           | 1 MILE    | 3 MILES   | 5 MILES   |
|----------------------|-----------|-----------|-----------|
| Total Population     | 12,181    | 102,764   | 220,558   |
| Average Age          | 35.7      | 34.5      | 34.4      |
| Average Age (Male)   | 33.7      | 33.2      | 33.5      |
| Average Age (Female) | 37.9      | 35.7      | 35.3      |
|                      |           |           |           |
| HOUSEHOLDS & INCOME  | 1 MILE    | 3 MILES   | 5 MILES   |
| Total Households     | 4,995     | 42,737    | 92,448    |
| # of Persons per HH  | 2.4       | 2.4       | 2.4       |
| Average HH Income    | \$55,701  | \$52,299  | \$49,888  |
| Average House Value