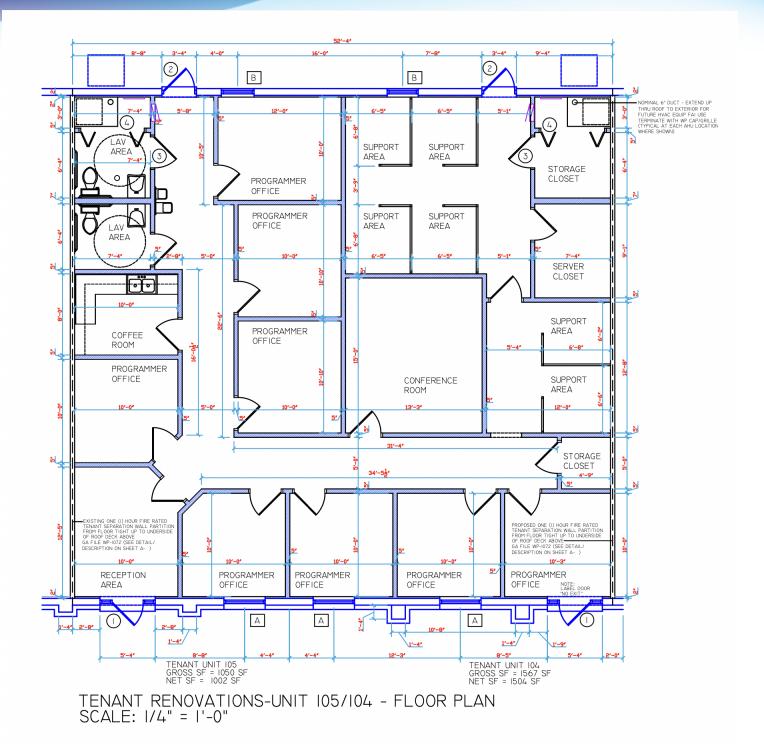

|

## ROB BECKNER, SIOR CHARLES DUVALL

Principal 321.722.0707 XII rob@teamlbr.com Office Sales & Leasing 321.722.0707 X19 charles@teamlbr.com Lightle Beckner Robison, Inc. 321.722.0707 • teamlbr.com 70 W. Hibiscus Blvd., Melbourne, FL 32901

# ADDITIONAL PHOTOS • 2020 W Eau Gallie Blvd Melbourne, FL 32935



## ROB BECKNER, SIOR CHA

Principal 321.722.0707 XII rob@teamlbr.com CHARLES DUVALL Office Sales & Leasing 321.722.0707 X19

charles@teamlbr.com

Lightle Beckner Robison, Inc. 321.722.0707 • teamlbr.com 70 W. Hibiscus Blvd., Melbourne, FL 32901

## **FLOOR PLAN** • 2020 W Eau Gallie Blvd Melbourne, FL 32935



#### ROB BECKNER, SIOR CHARLES DUVALL

Principal 321.722.0707 XII rob@teamlbr.com Office Sales & Leasing 321.722.0707 X19 charles@teamlbr.com Lightle Beckner Robison, Inc. 321.722.0707 • teamlbr.com 70 W. Hibiscus Blvd., Melbourne, FL 32901

# LOCATION MAP

• 2020 W Eau Gallie Blvd Melbourne, FL 32935



### ROB BECKNER, SIOR CHARLES DUVALL

Principal 321.722.0707 XII rob@teamlbr.com Office Sales & Leasing 321.722.0707 X19 charles@teamlbr.com Lightle Beckner Robison, Inc. 321.722.0707 • teamlbr.com 70 W. Hibiscus Blvd., Melbourne, FL 32901

## **DEMOGRAPHICS MAP & REPORT**

• 2020 W Eau Gallie Blvd Melbourne, FL 32935



| I MILE    | 3 MILES                                                                     | 5 MILES