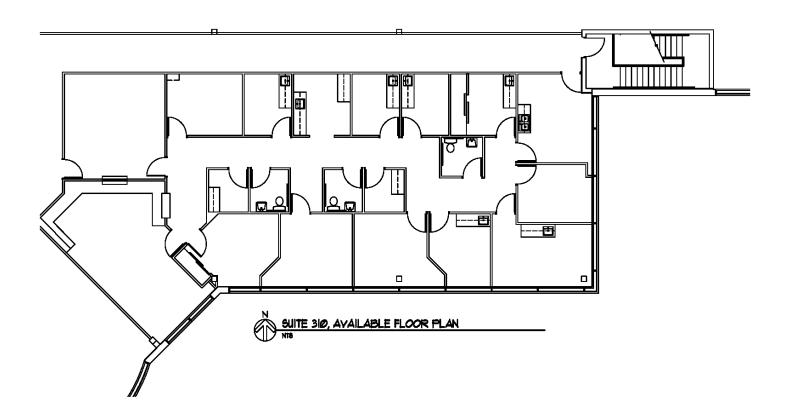

SIOR, CCIM

614.629.5234 • mgregory@ohioequities.com

Andy Dutcher, SIOR

# SUITE 110 | 3,789 SF

### **EXISTING FLOOR PLAN**



**N**IOhio Equities

Building Owned By HEALTHCARE REALTY

## **Leasing Information**:

Matt Gregory, SIOR, CCIM 614.629.5234 • mgregory@ohioequities.com Andy Dutcher, SIOR 614.629.5266 • adutcher@ohioequities.com

# SUITE 120 | 5,324 SF

### **EXISTING FLOOR PLAN**





Building Owned By HEALTHCARE REALTY

## **Leasing Information**:

Matt Gregory, SIOR, CCIM 614.629.5234 • mgregory@ohioequities.com Andy Dutcher, SIOR

# SUITE 130 | 2,313 SF

### **EXISTING FLOOR PLAN**





Building Owned By HEALTHCARE REALTY

## Leasing Information:

Matt Gregory, SIOR, CCIM

614.629.5234 • mgregory@ohioequities.com

Andy Dutcher, SIOR

# SUITE 310 | 3,475 SF

**FLOOR PLAN** 







Building Owned By HEALTHCARE REALTY

## Leasing Information:

Matt Gregory, SIOR, CCIM 614.629.5234 • mgregory@ohioequities.com Andy Dutcher, SIOR 614.629.5266 • adutcher@ohioequities.com

# SUITE 350 | 3,640 SF

### **FLOOR PLAN**





Building Owned By HEALTHCARE REALTY

## Leasing Information:

Matt Gregory, SIOR, CCIM 614.629.5234 • mgregory@ohioequities.com

Andy Dutcher, SIOR

# EASILY ACCESSIBLE, HIGHLY VISIBLE LOCATION

The Property has excellent visibility along East Broad Street and is located adjacent to the high traffic interchange at Interstate 270 (I-270). I-270, also known as the "Outerbelt," is the beltway loop freeway surrounding Columbus and provides direct access to the entire metropolitan area. More than 200,000 cars pass the interchange on any given day.





###