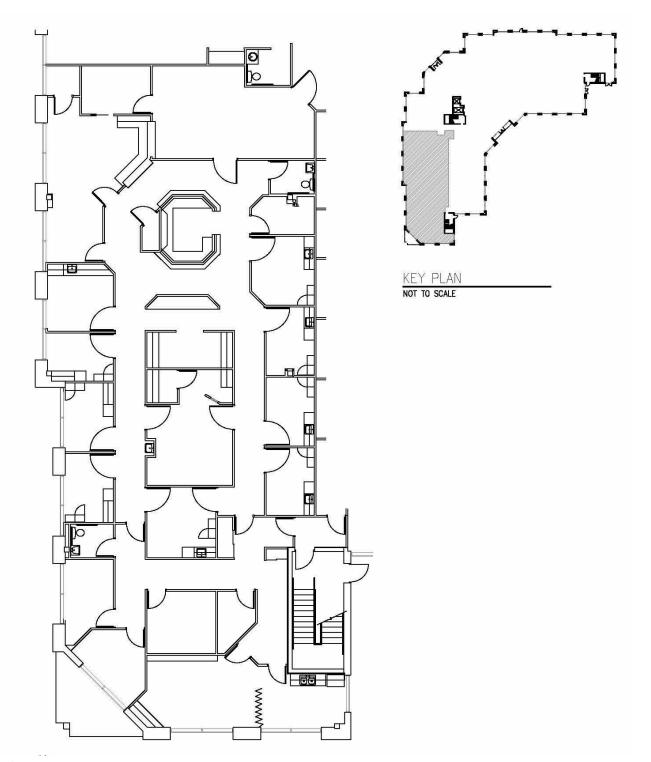

# SUITE 120 | 5,324 SF

### **EXISTING FLOOR PLAN**

Building Owned By HEALTHCARE REALTY