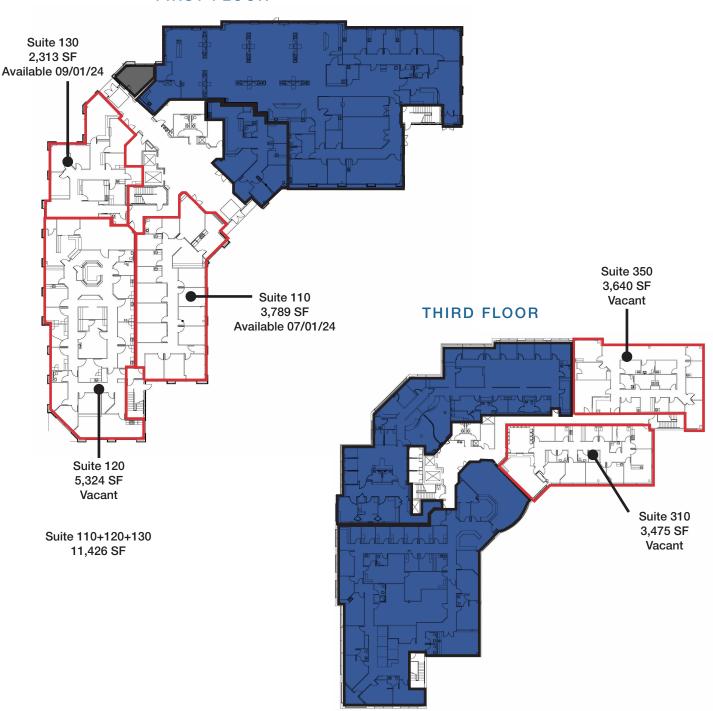

# **AVAILABLE SPACE**

| SUITE       | SPACE USE | SQUARE FEET | AVAILABILITY |
|-------------|-----------|-------------|--------------|
| 110         | MEDICAL   | 3,789       | 07/01/2024   |
| 120         | MEDICAL   | 5,324       | VACANT       |
| 130         | MEDICAL   | 2,313       | 09/01/2024   |
| 110+120+130 | MEDICAL   | 11,426      |              |
| 310         | MEDICAL   | 3,475       | VACANT       |
| 350         | MEDICAL   | 3,640       | VACANT       |

# **FLOOR PLATES**

#### FIRST FLOOR

Building Owned By HEALTHCARE REALTY