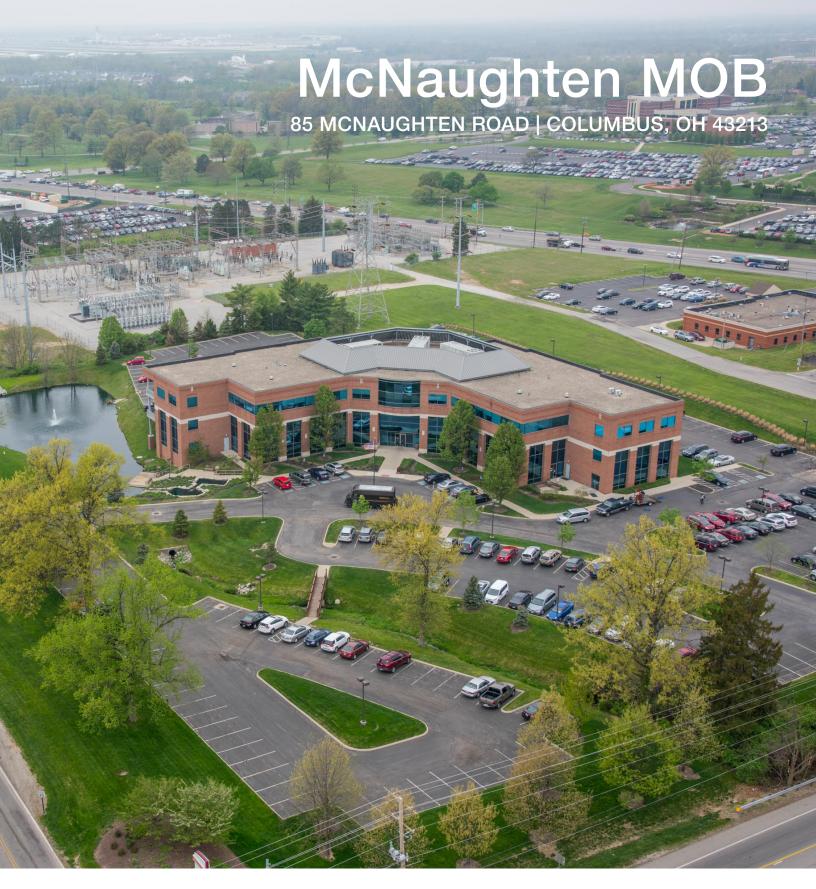

# 85 McNaughten Rd Medical Office Building

85 McNaughten is a multi-tenant medical office building located immediately adjacent to the Mt Carmel East Hospital Campus near I-270 and E Broad St, providing tenants and patients excellent convenience and accessibility. The property features a synergistic mix of medical specialties including cardiology, nephrology, dialysis, endoscopy, gastroenterology, and men's health.

#### **ADDRESS**

85 McNaughten Road, Columbus, OH 43213

#### **BUILDING SIZE**

75,000 SF

#### **FLOORS**

Three (3)

#### PARKING:

327 Spaces (4.36/1,000 SF Ratio)

### PROPERTY FEATURES

- Class "A" Medical Office Building
- Located on Mt. Carmel East Medical Campus at I-270 and E Broad Street
- Private Access Drive to the Hospital
- High Visibility Location
- Flexible Suite Options; Lobby Exposure or Private Setting
- Experience, Stabilized, Tenant Friendly Ownership
- Built in 2001
- Professionally Managed by NAI Ohio Equities