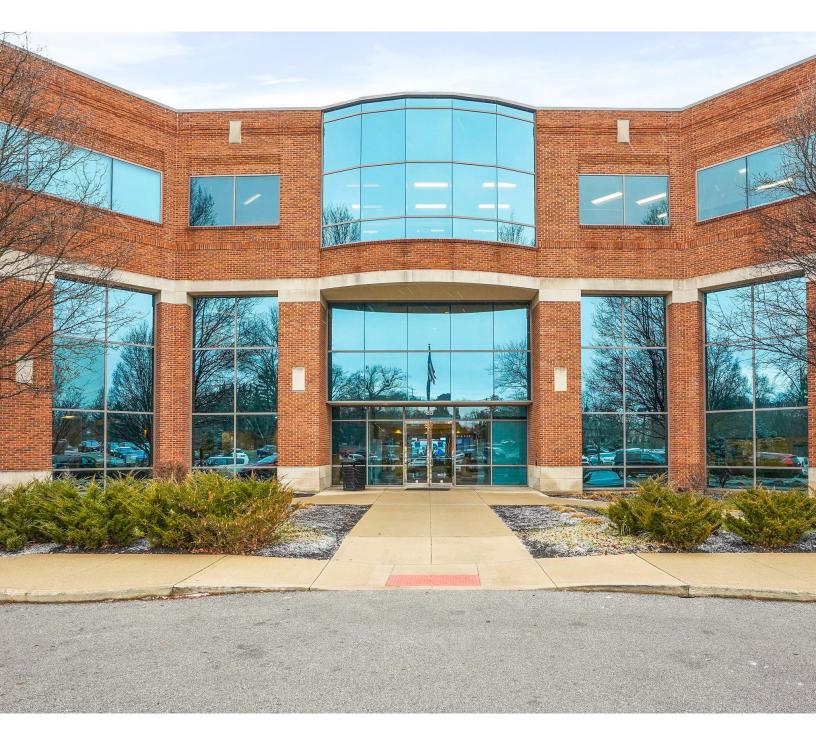

# 85 McNaughten Rd Medical Office Building

85 McNaughten is a multi-tenant medical office building located immediately adjacent to the Mt Carmel East Hospital Campus near I-270 and E Broad St, providing tenants and patients excellent convenience and accessibility. The property features a synergistic mix of medical specialties including cardiology, nephrology, dialysis, endoscopy, gastroenterology, and men's health.

### PROPERTY FEATURES

- Class "A" Medical Office Building
- Located on Mt. Carmel East Medical Campus at I-270 and E Broad Street
- Private Access Drive to the Hospital
- High Visibility Location
- Flexible Suite Options; Lobby Exposure or Private Setting
- Experience, Stabilized, Tenant Friendly Ownership
- Built in 2001
- Professionally Managed by NAI Ohio Equities