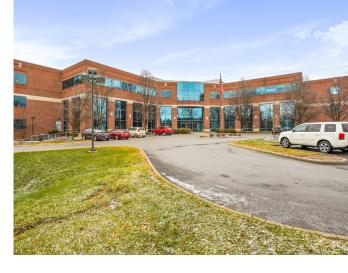

# 85 McNaughten Rd Medical Office Building

85 McNaughten is a multi-tenant medical office building located immediately adjacent to the Mt Carmel East Hospital Campus near I-270 and E Broad St, providing tenants and patients excellent convenience and accessibility. The property features a synergistic mix of medical specialties including cardiology, nephrology, dialysis, endoscopy, gastroenterology, and men's health.

#### **ADDRESS**

85 McNaughten Road, Columbus, OH 43213

#### **BUILDING SIZE**

75,000 SF

#### **FLOORS**

Three (3)