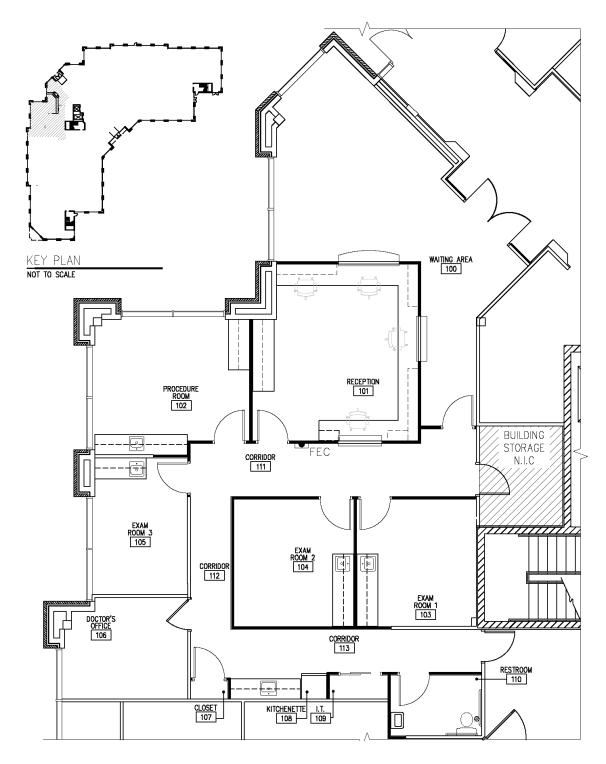

# SUITE 110 | 3,789 SF

### **EXISTING FLOOR PLAN**

**N**IOhio Equities

Building Owned By HEALTHCARE REALTY