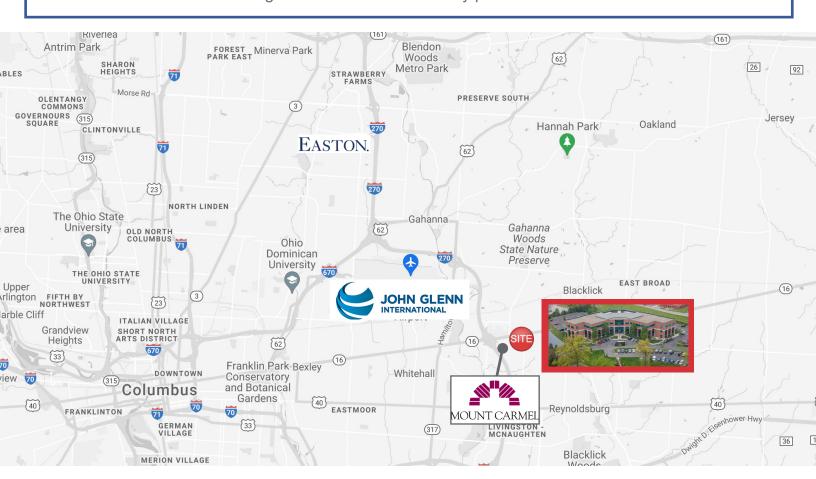

# EASILY ACCESSIBLE, HIGHLY VISIBLE LOCATION

The Property has excellent visibility along East Broad Street and is located adjacent to the high traffic interchange at Interstate 270 (I-270). I-270, also known as the "Outerbelt," is the beltway loop freeway surrounding Columbus and provides direct access to the entire metropolitan area. More than 200,000 cars pass the interchange on any given day.

#### **NEIGHBORING CITIES**

BLACKLICK 07 MINS
REYNOLDSBURG 08 MINS
GAHANNA 11 MINS
COLUMBUS 16 MINS
NEW ALBANY 18 MINS
PICKERINGTON 20 MINS