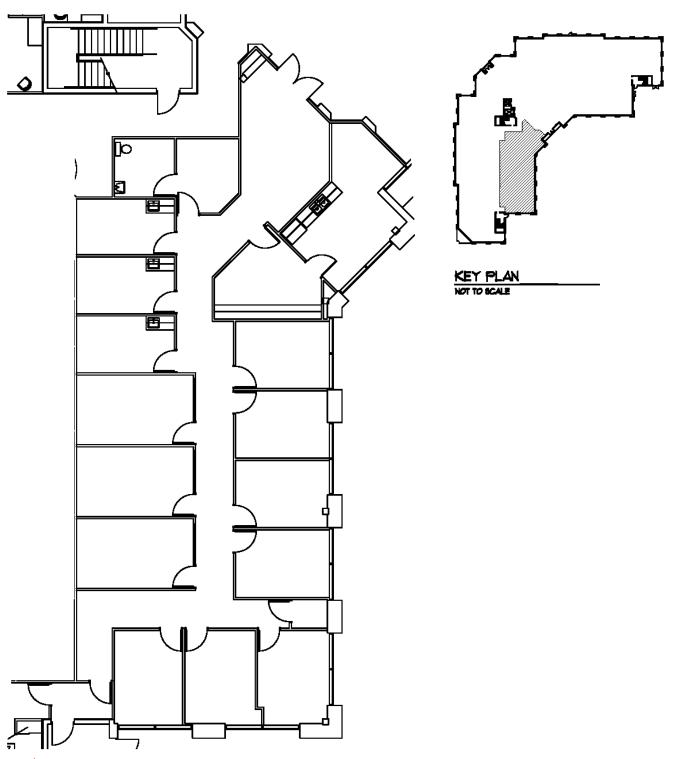

# SUITE 110 | 3,789 SF

### **EXISTING FLOOR PLAN**

**N**IOhio Equities

Building Owned By HEALTHCARE REALTY