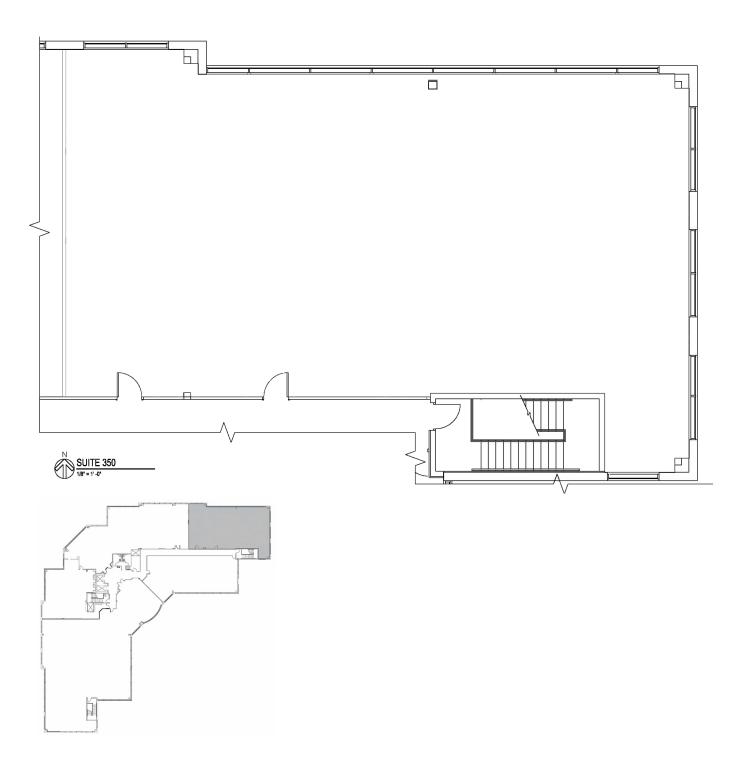

M 614.629.5234 • mgregory@ohioequities.com Andy Dutcher, SIOR 614.629.5266 • adutcher@ohioequities.com

# SUITE 120 | 5,324 SF

### **EXISTING FLOOR PLAN**





Building Owned By HEALTHCARE REALTY

## **Leasing Information**:

Matt Gregory, SIOR, CCIM 614.629.5234 • mgregory@ohioequities.com Andy Dutcher, SIOR

# SUITE 130 | 2,313 SF

### **EXISTING FLOOR PLAN**





Building Owned By HEALTHCARE REALTY

## Leasing Information:

Matt Gregory, SIOR, CCIM

614.629.5234 • mgregory@ohioequities.com

Andy Dutcher, SIOR

# SUITE 310 | 3,475 SF

**FLOOR PLAN** 







Building Owned By HEALTHCARE REALTY

## Leasing Information:

Matt Gregory, SIOR, CCIM 614.629.5234 • mgregory@ohioequities.com Andy Dutcher, SIOR 614.629.5266 • adutcher@ohioequities.com

# SUITE 350 | 3,640 SF

### **FLOOR PLAN**





Building Owned By HEALTHCARE REALTY

## Leasing Information:

Matt Gregory, SIOR, CCIM 614.629.5234 • mgregory@ohioequities.com

Andy Dutcher, SIOR

# EASILY ACCESSIBLE, HIGHLY VISIBLE LOCATION

The Property has excellent visibility along East Broad Street and is located adjacent to the high traffic interchange at Interstate 270 (I-270). I-270, also known as the "Outerbelt," is the beltway loop freeway surrounding Columbus and provides direct access to the entire metropolitan area. More than 200,000 cars pass the interchange on any given day.





#### **NEIGHBORING CITIES**



BLACKLICK 07 MINS
REYNOLDSBURG 08 MINS
GAHANNA 11 MINS
COLUMBUS 16 MINS
NEW ALBANY 18 MINS
PICKERINGTON 20 MINS

#### **RESTAURANTS**



SONIC DRIVE-IN 04 MINS
CHICK-FIL-A 04 MINS
RAISING CANE'S 04 MINS
CHIPOTLE