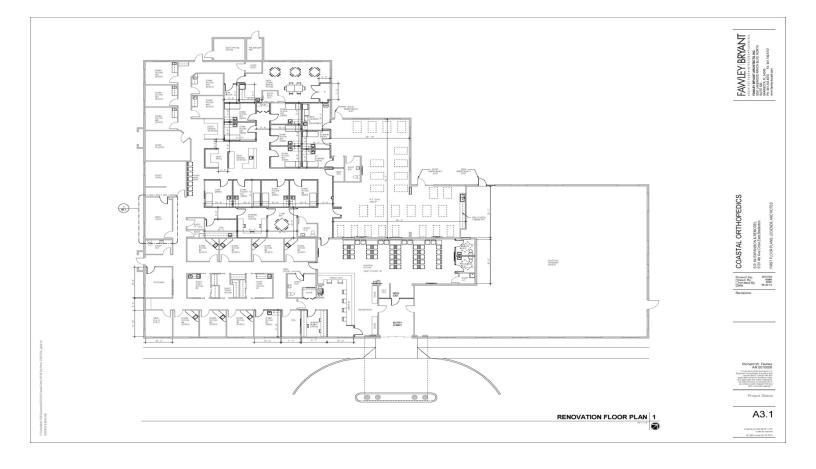

# **FLOOR PLAN**

**GAIL BOWDEN**O: 941.223.1525

MARK BOWER

gail.bowden@svn.com

O: 941.544.0054 mark.bower@svn.com

Medical buildout includes an x-ray room with lead-lined walls, a procedure room, sizable exam rooms, patient restrooms, physician offices, a staff lounge, a large physical therapy space, a casting room, a large reception, and a waiting area.