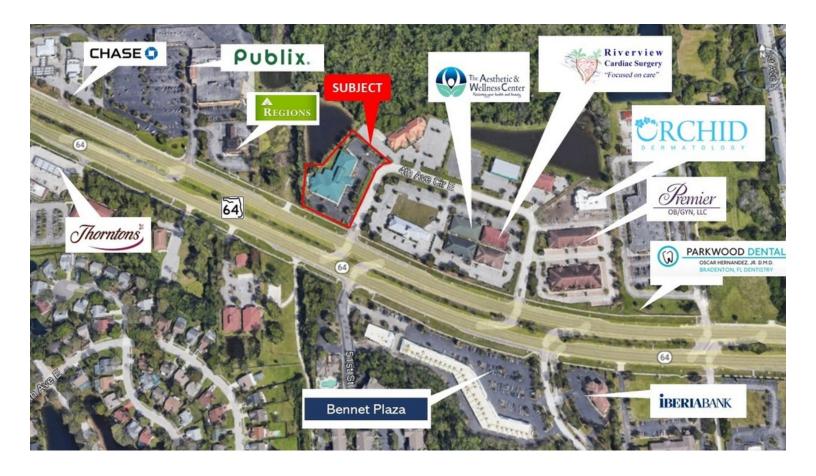

#### PROPERTY SUMMARY

#### OFFERING SUMMARY

| LEASE RATE:       | \$24.00 SF/yr<br>(NNN) |
|-------------------|------------------------|
| BUILDING SIZE:    | 19,194 SF              |
| AVAILABLE SF:     | 13,000                 |
| LOT SIZE:         | 1.69 Acres             |
| YEAR BUILT:       | 2004                   |
| ZONING:           | SCC                    |
| MARKET:           | Bradenton              |
| SUBMARKET:        | Sarasota               |
| TRAFFIC<br>COUNT: | 48,000                 |
| VIDEO:            | <u>View Here</u>       |
|                   |                        |

#### PROPERTY OVERVIEW

13,000 sq feet of medical office building space is available and can be divided. Partners Imaging Center is also located in the building. The building is surrounded by other medical groups.

#### PROPERTY HIGHLIGHTS

- Excellent visibility on SR 64
- · Ample parking
- Ideally located by other medical groups
- · Surrounded by well-established neighborhoods and apartment communities
- Close proximity to Lakewood Ranch