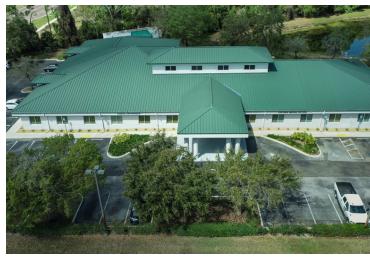

#### PROPERTY OVERVIEW

13,000 sq feet of medical office building space is available and can be divided. Partners Imaging Center is also located in the building. The building is surrounded by other medical groups.

## **BUILDING INFORMATION**

| BUILDING SIZE       | 19,194 SF               |
|---------------------|-------------------------|
| BUILDING CLASS      | А                       |
| TENANCY             | Multiple                |
| NUMBER OF FLOORS    | 1                       |
| AVERAGE FLOOR SIZE  | 19,194 SF               |
| YEAR BUILT          | 2004                    |
| GROSS LEASABLE AREA | 13,000 SF               |
| CONSTRUCTION STATUS | Existing                |
| CONDITION           | Good                    |
| ROOF                | Hip Gable - Sheet Metal |
| FREE STANDING       | Yes                     |
| NUMBER OF BUILDINGS | 1                       |