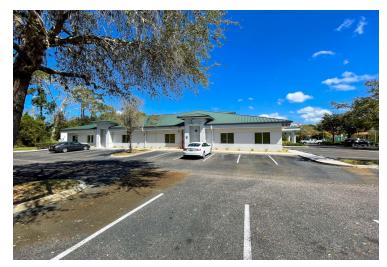

#### PROPERTY OVERVIEW

13,000 sq feet of medical office building space is available and can be divided. Partners Imaging Center is also located in the building. The building is surrounded by other medical groups.

## **BUILDING INFORMATION**

| BUILDING SIZE       | 19,194 SF               |
|---------------------|-------------------------|
| BUILDING CLASS      | А                       |
| TENANCY             | Multiple                |
| NUMBER OF FLOORS    | 1                       |
| AVERAGE FLOOR SIZE  | 19,194 SF               |
| YEAR BUILT          | 2004                    |
| GROSS LEASABLE AREA | 13,000 SF               |
| CONSTRUCTION STATUS | Existing                |
| CONDITION           | Good                    |
| ROOF                | Hip Gable - Sheet Metal |
| FREE STANDING       | Yes                     |
| NUMBER OF BUILDINGS | 1                       |