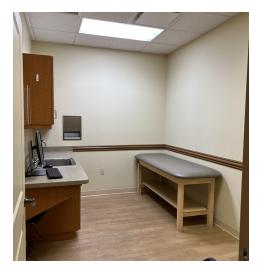

Medical buildout includes an x-ray room with lead-lined walls, a procedure room, sizable exam rooms, patient restrooms, physician offices, a staff lounge, a large physical therapy space, a casting room, a large reception, and a waiting area.

# **ADDITIONAL PHOTOS**

**GAIL BOWDEN** O: 941.223.1525

MARK BOWER 0: 941.544.0054 gail.bowden@svn.com mark.bower@svn.com

# **ADDITIONAL PHOTOS**

**GAIL BOWDEN**O: 941.223.1525
gail.bowden@svn.com

MARK BOWER
O: 941.544.0054
mark.bower@svn.com

GAIL BOWDEN O: 941.223.1525

gail.bowden@svn.com mark.bower@svn.com

MARK BOWER

O: 941.544.0054