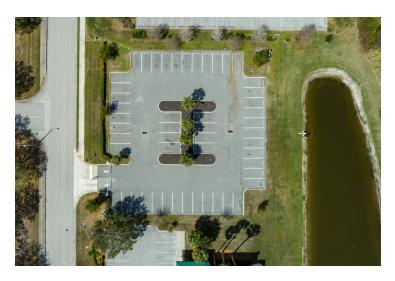

An additional gated parking lot with key card access and lighted parking lot is available in a separate lease agreement. The parking lot has an additional 61 spaces and costs \$4500 per month plus \$1000 per month in CAM.

## **PARKING & TRANSPORTATION**

| STREET PARKING              | No      |
|-----------------------------|---------|
| PARKING TYPE                | Surface |
| PARKING RATIO               | 3.72    |
| NUMBER OF PARKING<br>SPACES | 68      |