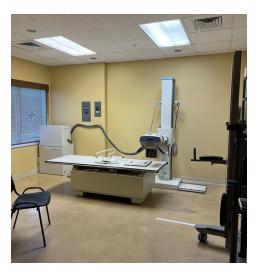

#### PROPERTY OVERVIEW

13,000 sq feet of medical office building space is available and can be divided. Partners Imaging Center is also located in the building. The building is surrounded by other medical groups.

Medical buildout includes an x-ray room with lead-lined walls, a procedure room, sizable exam rooms, patient restrooms, physician offices, a staff lounge, a large physical therapy space, a casting room, a large reception, and a waiting area.

# **ADDITIONAL PHOTOS**

**GAIL BOWDEN** O: 941.223.1525

MARK BOWER 0: 941.544.0054 gail.bowden@svn.com mark.bower@svn.com

# **ADDITIONAL PHOTOS**

**GAIL BOWDEN**O: 941.223.1525
gail.bowden@svn.com

MARK BOWER
O: 941.544.0054
mark.bower@svn.com

GAIL BOWDEN O: 941.223.1525

gail.bowden@svn.com mark.bower@svn.com

MARK BOWER

O: 941.544.0054