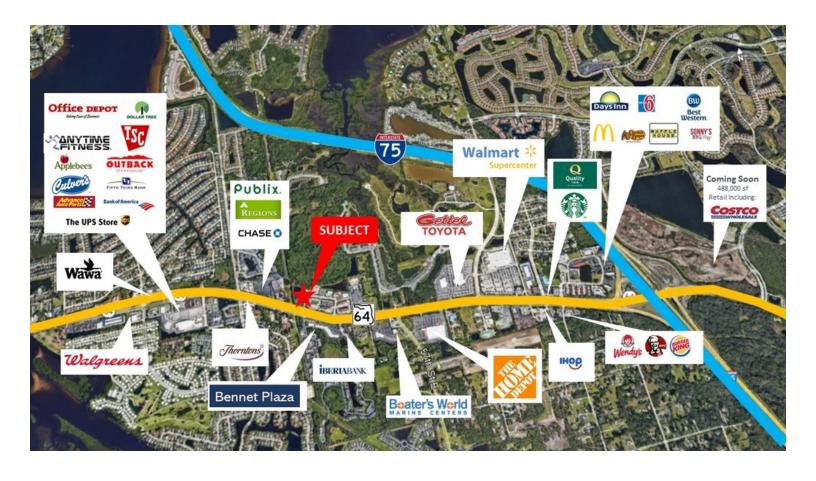

#### PROPERTY HIGHLIGHTS

- Excellent visibility on SR 64
- · Ample parking
- Ideally located by other medical groups
- · Surrounded by well-established neighborhoods and apartment communities
- Close proximity to Lakewood Ranch