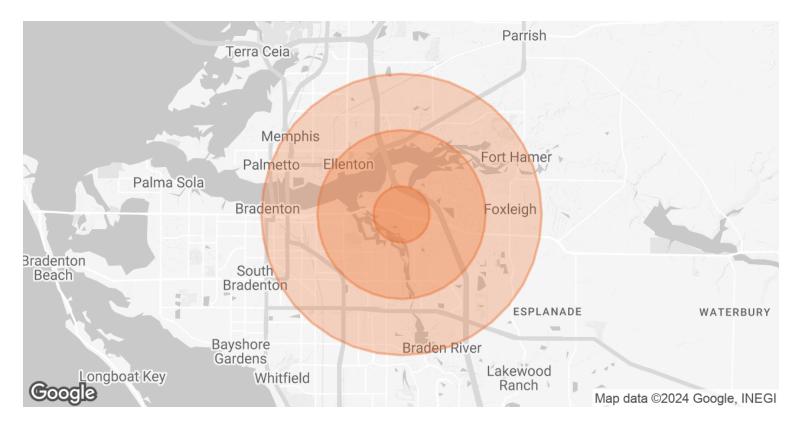

# **DEMOGRAPHICS MAP & REPORT**

| POPULATION                           | 1 MILE              | 3 MILES               | 5 MILES               |
|--------------------------------------|---------------------|-----------------------|-----------------------|
| TOTAL POPULATION                     | 4,418               | 35,221                | 103,513               |
| AVERAGE AGE                          | 46.7                | 41.2                  | 41.9                  |
| AVERAGE AGE (MALE)                   | 48.1                | 40.7                  | 41.1                  |
| AVERAGE AGE (FEMALE)                 | 47.4                | 43.4                  | 43.7                  |
|                                      |                     |                       |                       |
| HOUSEHOLDS & INCOME                  | 1 MILE              | 3 MILES               | 5 MILES               |
| HOUSEHOLDS & INCOME TOTAL HOUSEHOLDS | <b>1 MILE</b> 1,998 | <b>3 MILES</b> 13,821 | <b>5 MILES</b> 39,411 |
|                                      |                     |                       |                       |
| TOTAL HOUSEHOLDS                     | 1,998               | 13,821                | 39,411                |

<sup>\*</sup> Demographic data derived from 2020 ACS - US Census

**GAIL BOWDEN**O: 941.223.1525

MARK BOWER

gail.bowden@svn.com

O: 941.544.0054 mark.bower@svn.com

**5101 4TH AVE CIR E** | Bradenton, FL 34208