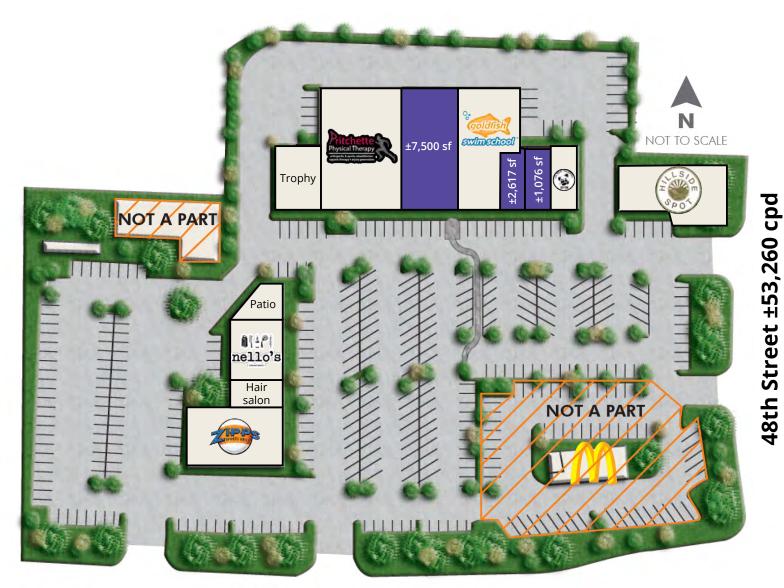

## **Retail spaces for lease**

NWC Warner Rd & 48th St Phoenix, AZ

Avison Young | Ahwatukee Square

#### **Traffic counts**

|       | 48th Street | ±53,260 cpd |
|-------|-------------|-------------|
| لۍ ما | Warner Road | ±51,200 cpd |