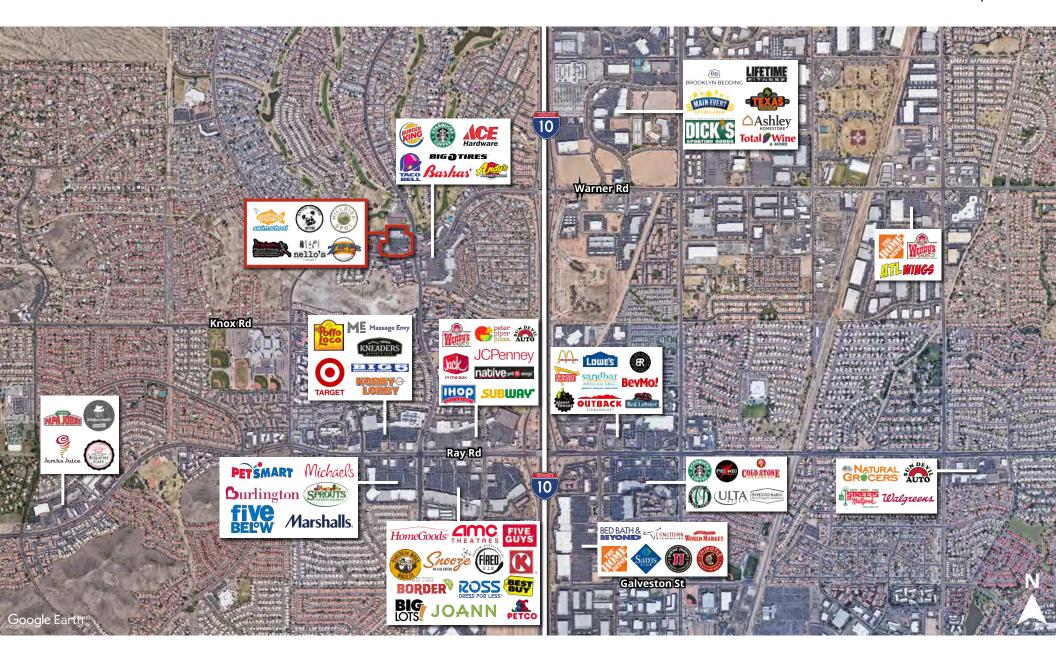

#### Notable tenant mix

NWC Warner Rd & 48th St Phoenix, AZ

Warner Road ±51,200 cpd