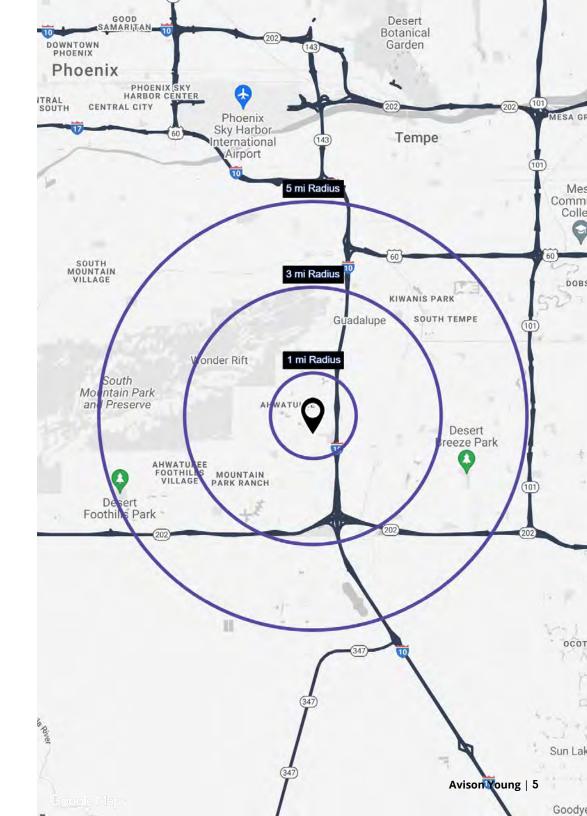

### Demographics

| Population     | 1-mile<br><b>15,318</b> | 3-miles <b>94,289</b>  | 5-miles <b>226,673</b> |
|----------------|-------------------------|------------------------|------------------------|
| Median age     | 1-mile<br><b>38.5</b>   | 3-miles<br><b>37.3</b> | 5-miles <b>36.4</b>    |
| Daytime        | 1-mile                  | 3-miles <b>60,608</b>  | 5-miles                |
| employment     | <b>5,819</b>            |                        | 1 <b>28,234</b>        |
| Avg. HH income | 1-mile                  | 3-miles                | 5-miles                |
|                | <b>\$89,548</b>         | <b>\$113,188</b>       | <b>\$109,805</b>       |
| HH units       | 1-mile                  | 3-miles                | 5-miles                |
|                | <b>7,297</b>            | <b>39,828</b>          | <b>93,489</b>          |