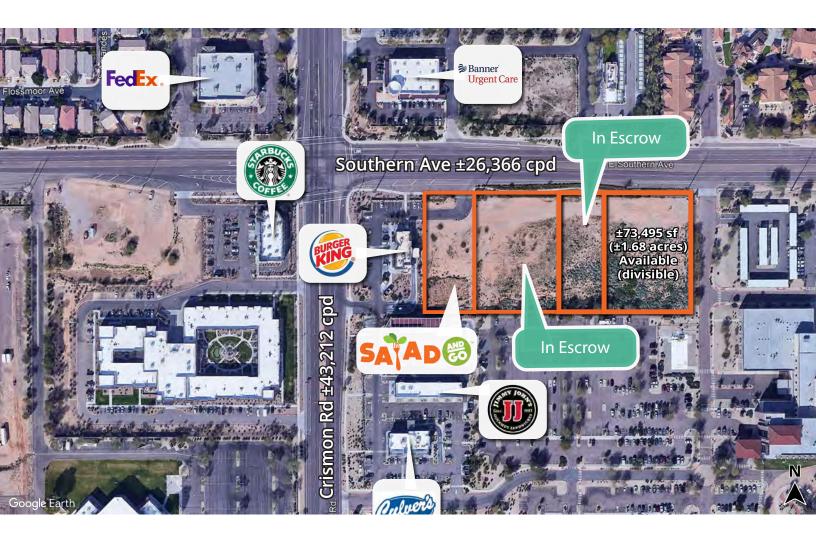

#### Parcel aerial

# PAD available for sale or ground lease

- ±73,495 sf (±1.68 acres), can be sub-divided
- APN: 220-81-744
- Zoning: LC, City of Mesa
- 0.3-miles from US-60 Freeway
- Adjacent to Mountain Vista Medical Center: general medical and surgical hospital consisting of 178 beds and over 600 employees
- Located near Skyline High School (±2,700 students)