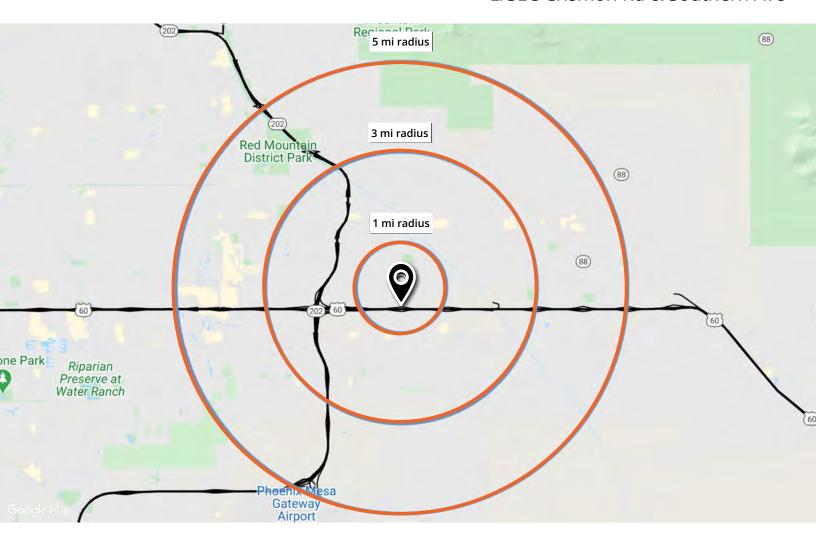

# PAD available for sale or ground lease E/SEC Crismon Rd & Southern Ave

| Population         | 1-mile radius<br>14,349 | 3-mile radius<br>107,693 | 5-mile radius<br>212,570 |
|--------------------|-------------------------|--------------------------|--------------------------|
|                    |                         |                          |                          |
| Daytime employment | 2,493                   | 12,373                   | 38,085                   |
| Avg. HH income     | \$74,614                | \$73,308                 | \$81,632                 |
| HH units           | 6,402                   | 54,275                   | 104,954                  |