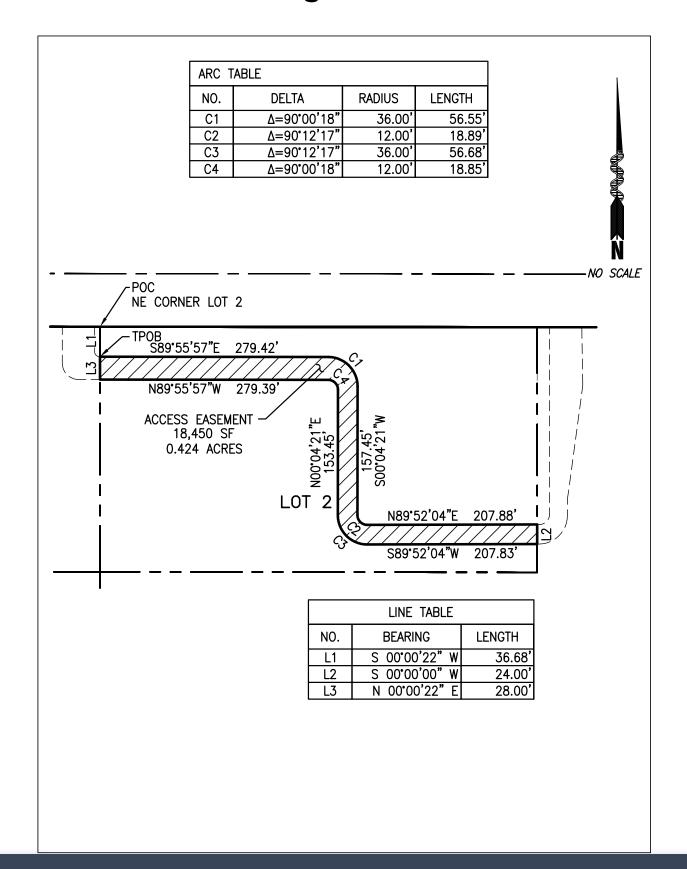

Southern Ave



| Population         | 1-mile radius<br>14,349 | 3-mile radius<br>107,693 | 5-mile radius<br>212,570 |
|--------------------|-------------------------|--------------------------|--------------------------|
|                    |                         |                          |                          |
| Daytime employment | 2,493                   | 12,373                   | 38,085                   |
| Avg. HH income     | \$74,614                | \$73,308                 | \$81,632                 |
| HH units           | 6,402                   | 54,275                   | 104,954                  |

#### **Traffic counts**

| Crismon Road    | ±43,212 cpd |  |
|-----------------|-------------|--|
| Southern Avenue | ±26,366 cpd |  |



# Access/Easement/Legal