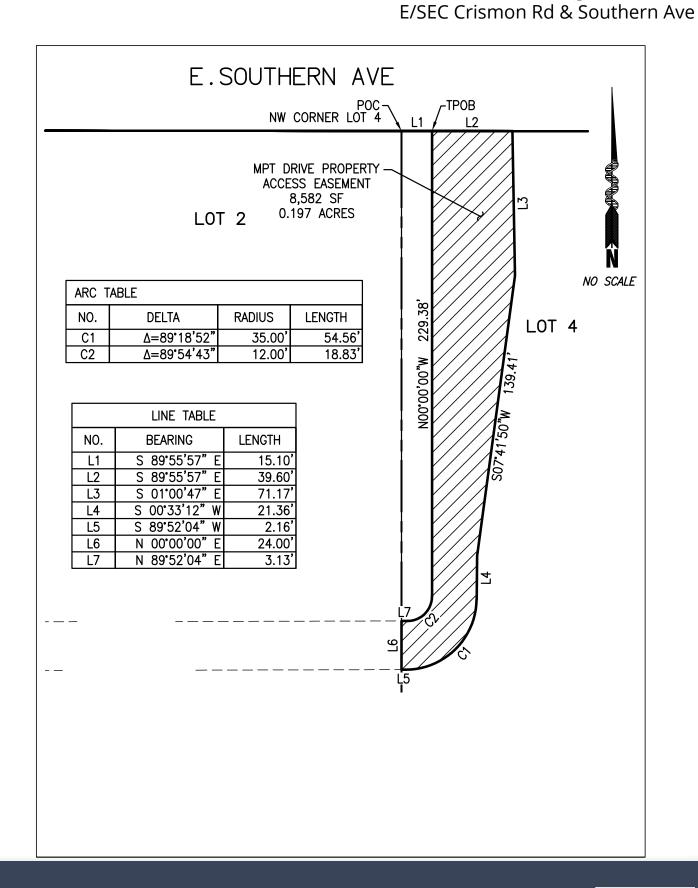

outhern Ave



| Population         | 1-mile radius<br>14,349 | 3-mile radius<br>107,693 | 5-mile radius<br>212,570 |
|--------------------|-------------------------|--------------------------|--------------------------|
|                    |                         |                          |                          |
| Daytime employment | 2,493                   | 12,373                   | 38,085                   |
| Avg. HH income     | \$74,614                | \$73,308                 | \$81,632                 |
| HH units           | 6,402                   | 54,275                   | 104,954                  |

#### **Traffic counts**

| Crismon Road    | ±43,212 cpd |  |
|-----------------|-------------|--|
| Southern Avenue | ±26,366 cpd |  |



# Access/Easement/Legal