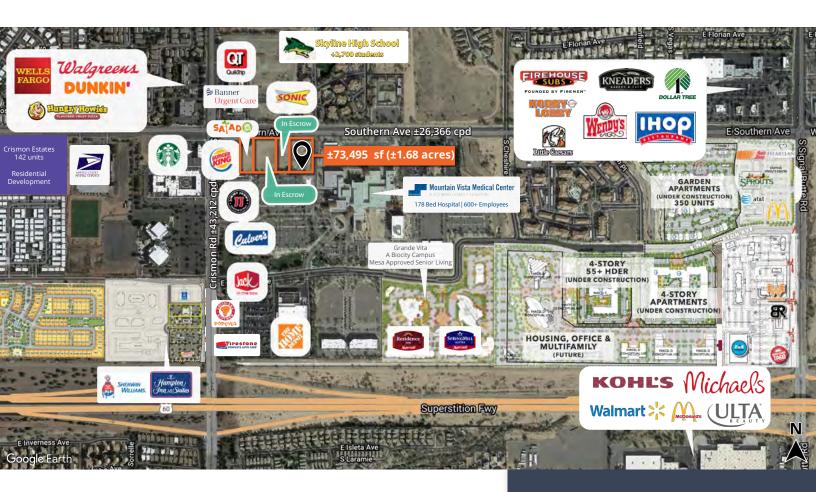

#### PAD available for sale or ground lease E/SEC Crismon Road & Southern Avenue Mesa, AZ

# PAD available for sale or ground lease

- ±73,495 sf (±1.68 acres), can be sub-divided
- APN: 220-81-744
- Zoning: LC, City of Mesa
- 0.3-miles from US-60 Freeway
- Adjacent to Mountain Vista Medical Center: general medical and surgical hospital consisting of 178 beds and over 600 employees
- Located near Skyline High School (±2,700 students)

#### Parcel aerial