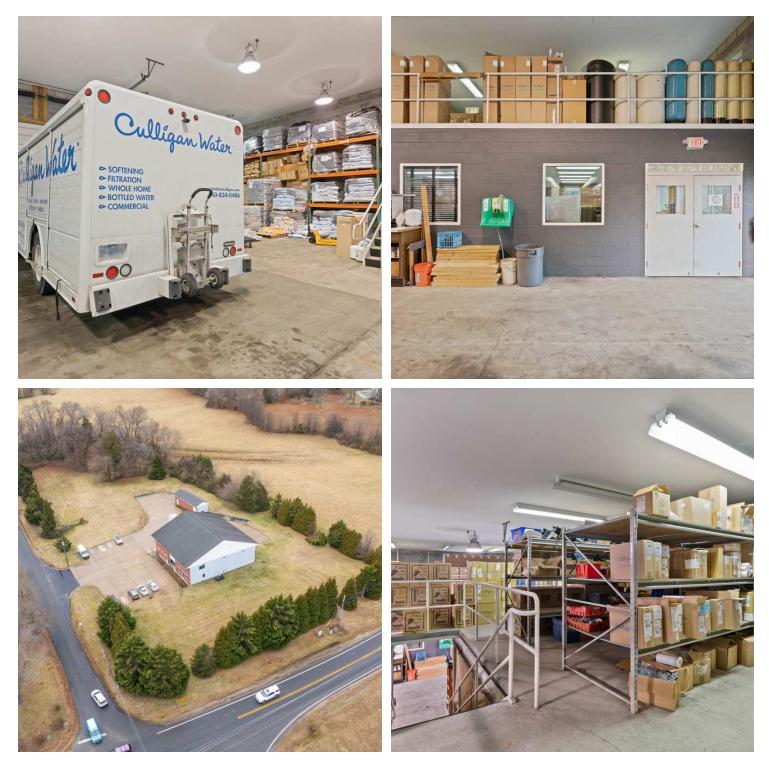

#### **PROPERTY OVERVIEW**

| Free Standing Industrial Building with Office and Mezzanine as well as additional outbuilding for storage. |
|------------------------------------------------------------------------------------------------------------|
| Outbuilding has electric, lighting, and two Drive-Ins.                                                     |
| Two Docks, Two Drive-ins - with Drive Thru Capability.                                                     |
| Mezzanine adds approximately 1200 SF of Storage.                                                           |
| Outbuilding adds approximately 650 SF of Storage                                                           |
| Brand new HVAC (2022)                                                                                      |
|                                                                                                            |

### **PROPERTY HIGHLIGHTS**

- Tenant under lease until August 2025, open to extending.
- · Landlord can terminate early with 120 Days Notice.
- Multiple Uses permitted please check Stafford Co Zoning for RC.
- · Large corner lot with sufficient parking and egresses.
- Approx. 7.5 miles to I-95 Falmouth Exit.