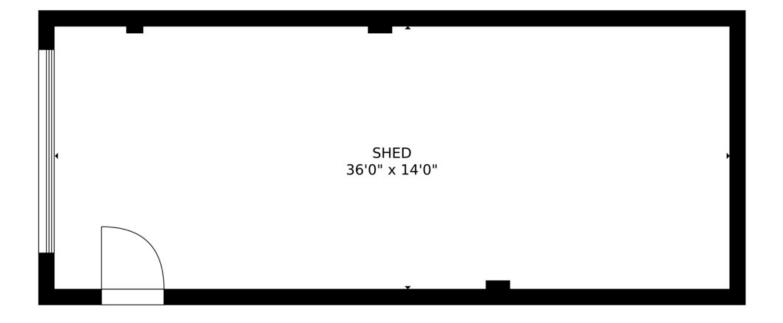

#### **PROPERTY OVERVIEW**

| Free Standing Industrial Building with Office and Mezzanine as well as additional outbuilding for storage. |
|------------------------------------------------------------------------------------------------------------|
| Outbuilding has electric, lighting, and two Drive-Ins.                                                     |
| Two Docks, Two Drive-ins - with Drive Thru Capability.                                                     |
| Mezzanine adds approximately 1200 SF of Storage.                                                           |
| Outbuilding adds approximately 650 SF of Storage                                                           |
| Brand new HVAC (2022)                                                                                      |
|                                                                                                            |

### VIRGINIA WATER BUILDING

20 McCarty Rd, Fredericksburg, VA 22405

Estimated areas GLA FLOOR 1: 0 sq. ft, excluded 592 sq. ft Total GLA 0 sq. ft, total scanned area 592 sq. ft

SIZES AND DIMENSIONS ARE APPROXIMATE, ACTUAL MAY VARY