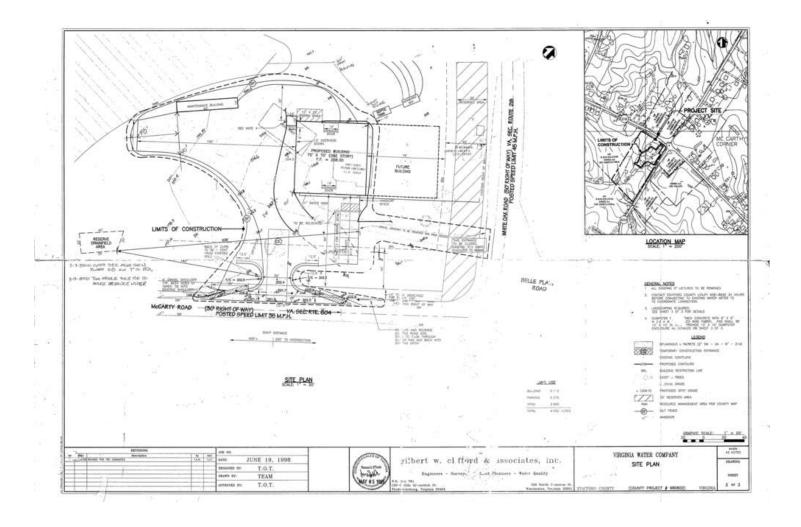

### **PROPERTY HIGHLIGHTS**

- Tenant under lease until August 2025, open to extending.
- · Landlord can terminate early with 120 Days Notice.
- Multiple Uses permitted please check Stafford Co Zoning for RC.
- · Large corner lot with sufficient parking and egresses.
- Approx. 7.5 miles to I-95 Falmouth Exit.