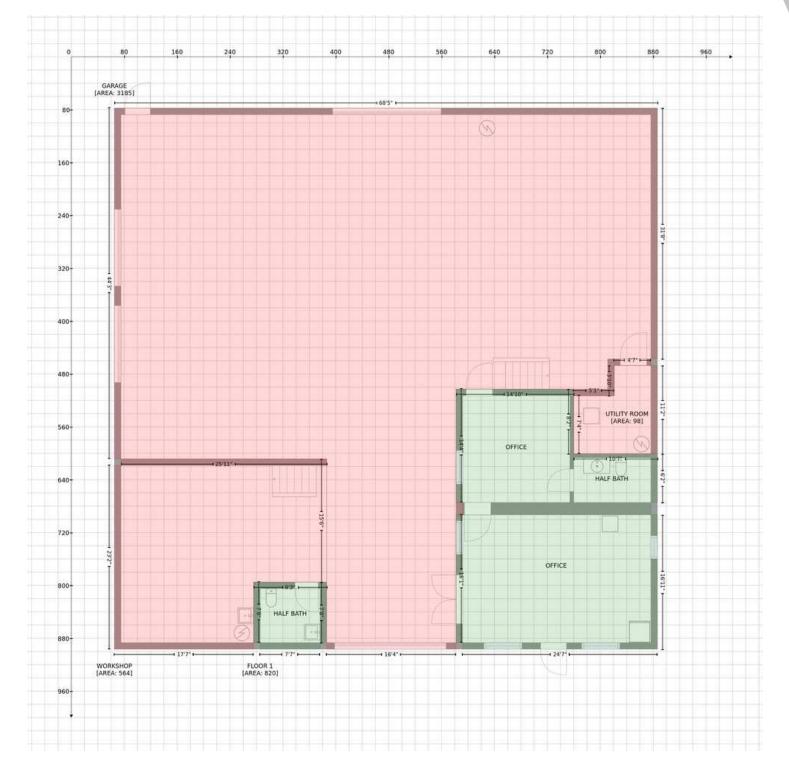

#### **PROPERTY OVERVIEW**

| Free Standing Industrial Building with Office and Mezzanine as well as additional outbuilding for storage. |
|------------------------------------------------------------------------------------------------------------|
| Outbuilding has electric, lighting, and two Drive-Ins.                                                     |
| Two Docks, Two Drive-ins - with Drive Thru Capability.                                                     |
| Mezzanine adds approximately 1200 SF of Storage.                                                           |
| Outbuilding adds approximately 650 SF of Storage                                                           |
| Brand new HVAC (2022)                                                                                      |
|                                                                                                            |

### VIRGINIA WATER BUILDING

20 McCarty Rd, Fredericksburg, VA 22405

Estimated areas GLA FLOOR 1: 0 sq. ft, excluded 592 sq. ft Total GLA 0 sq. ft, total scanned area 592 sq. ft

SIZES AND DIMENSIONS ARE APPROXIMATE, ACTUAL MAY VARY

20 McCarty Rd, Fredericksburg, VA 22405

Estimated areas GLA FLOOR 1: 191 sq. ft, excluded 0 sq. ft Total GLA 191 sq. ft, total scanned area 191 sq. ft

SIZES AND DIMENSIONS ARE APPROXIMATE, ACTUAL MAY VARY