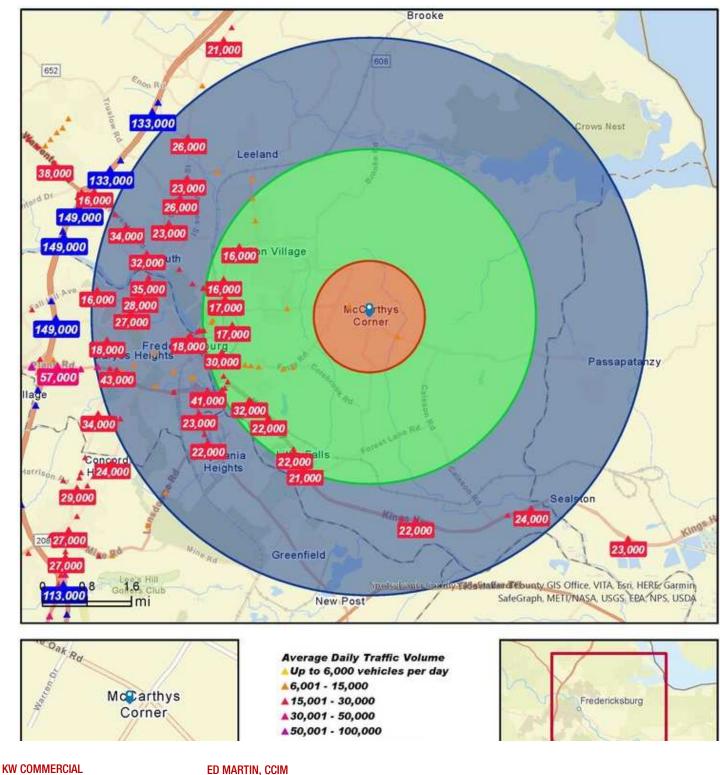

### **PROPERTY HIGHLIGHTS**

- Tenant under lease until August 2025, open to extending.
- · Landlord can terminate early with 120 Days Notice.
- Multiple Uses permitted please check Stafford Co Zoning for RC.
- · Large corner lot with sufficient parking and egresses.
- Approx. 7.5 miles to I-95 Falmouth Exit.