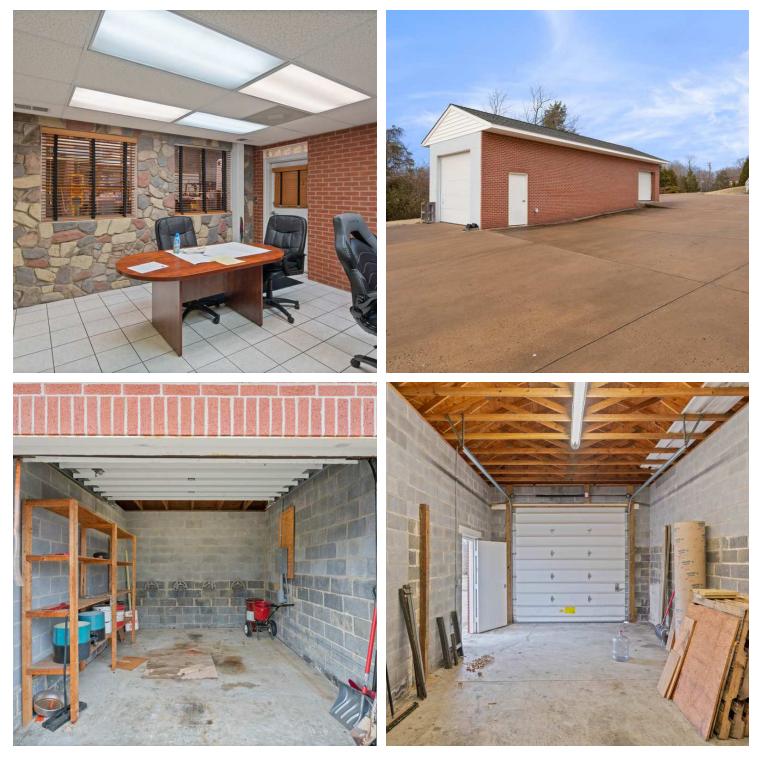

#### **PROPERTY OVERVIEW**

| Free Standing Industrial Building with Office and Mezzanine as well as additional outbuilding for storage. |
|------------------------------------------------------------------------------------------------------------|
| Outbuilding has electric, lighting, and two Drive-Ins.                                                     |
| Two Docks, Two Drive-ins - with Drive Thru Capability.                                                     |
| Mezzanine adds approximately 1200 SF of Storage.                                                           |
| Outbuilding adds approximately 650 SF of Storage                                                           |
| Brand new HVAC (2022)                                                                                      |
|                                                                                                            |