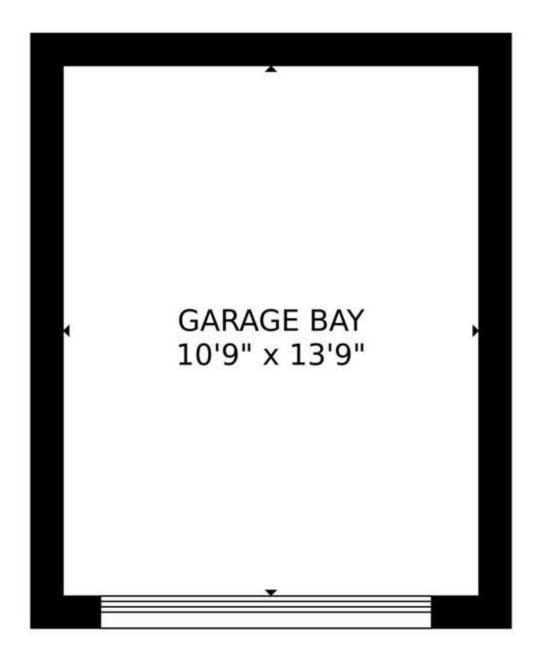

#### **PROPERTY OVERVIEW**

| Free Standing Industrial Building with Office and Mezzanine as well as additional outbuilding for storage. |
|------------------------------------------------------------------------------------------------------------|
| Outbuilding has electric, lighting, and two Drive-Ins.                                                     |
| Two Docks, Two Drive-ins - with Drive Thru Capability.                                                     |
| Mezzanine adds approximately 1200 SF of Storage.                                                           |
| Outbuilding adds approximately 650 SF of Storage                                                           |
| Brand new HVAC (2022)                                                                                      |
|                                                                                                            |

20 McCarty Rd, Fredericksburg, VA 22405

Estimated areas GLA FLOOR 1: 191 sq. ft, excluded 0 sq. ft Total GLA 191 sq. ft, total scanned area 191 sq. ft

SIZES AND DIMENSIONS ARE APPROXIMATE, ACTUAL MAY VARY