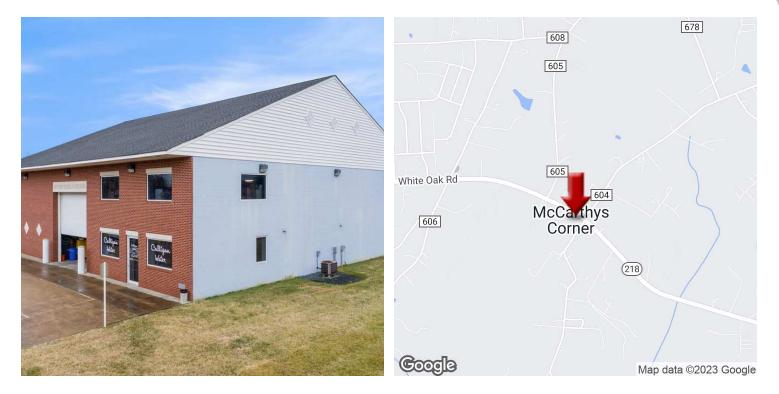

20 McCarty Rd, Fredericksburg, VA 22405

#### **PROPERTY OVERVIEW**

| Free Standing Industrial Building with Office and Mezzanine as well as additional outbuilding for storage. |
|------------------------------------------------------------------------------------------------------------|
| Outbuilding has electric, lighting, and two Drive-Ins.                                                     |
| Two Docks, Two Drive-ins - with Drive Thru Capability.                                                     |
| Mezzanine adds approximately 1200 SF of Storage.                                                           |
| Outbuilding adds approximately 650 SF of Storage                                                           |
| Brand new HVAC (2022)                                                                                      |
|                                                                                                            |

### **PROPERTY HIGHLIGHTS**

- Tenant under lease until August 2025, open to extending.
- · Landlord can terminate early with 120 Days Notice.
- Multiple Uses permitted please check Stafford Co Zoning for RC.
- · Large corner lot with sufficient parking and egresses.
- Approx. 7.5 miles to I-95 Falmouth Exit.