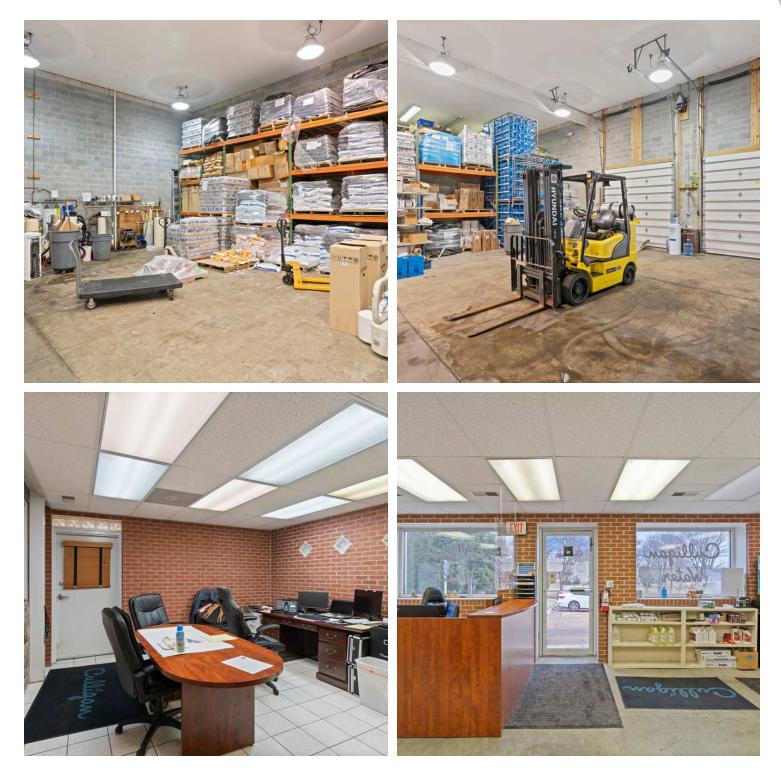

#### **PROPERTY OVERVIEW**

| Free Standing Industrial Building with Office and Mezzanine as well as additional outbuilding for storage. |
|------------------------------------------------------------------------------------------------------------|
| Outbuilding has electric, lighting, and two Drive-Ins.                                                     |
| Two Docks, Two Drive-ins - with Drive Thru Capability.                                                     |
| Mezzanine adds approximately 1200 SF of Storage.                                                           |
| Outbuilding adds approximately 650 SF of Storage                                                           |
| Brand new HVAC (2022)                                                                                      |
|                                                                                                            |