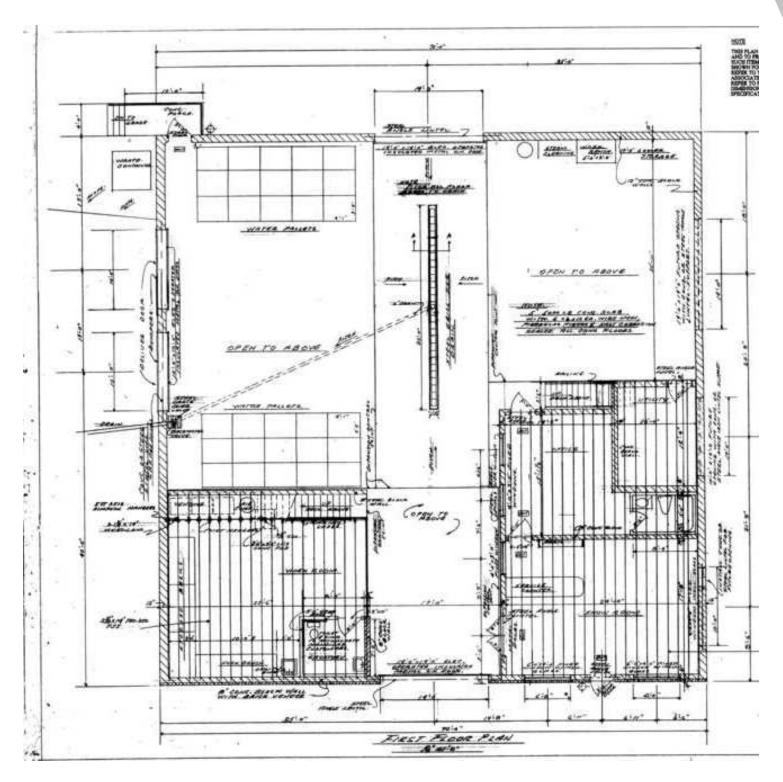

#### **PROPERTY OVERVIEW**

| Free Standing Industrial Building with Office and Mezzanine as well as additional outbuilding for storage. |
|------------------------------------------------------------------------------------------------------------|
| Outbuilding has electric, lighting, and two Drive-Ins.                                                     |
| Two Docks, Two Drive-ins - with Drive Thru Capability.                                                     |
| Mezzanine adds approximately 1200 SF of Storage.                                                           |
| Outbuilding adds approximately 650 SF of Storage                                                           |
| Brand new HVAC (2022)                                                                                      |
|                                                                                                            |