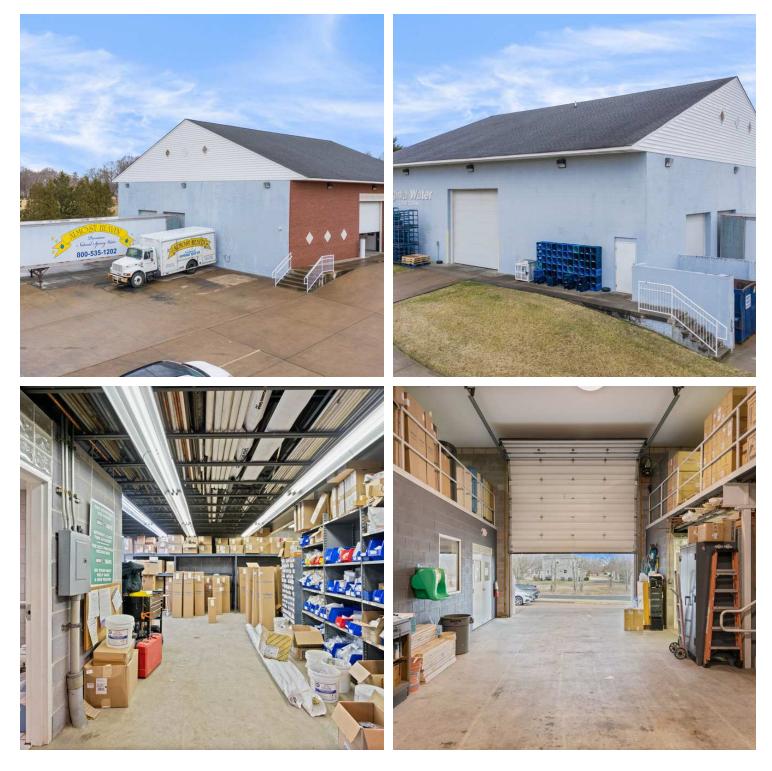

#### **PROPERTY OVERVIEW**

| Free Standing Industrial Building with Office and Mezzanine as well as additional outbuilding for storage. |
|------------------------------------------------------------------------------------------------------------|
| Outbuilding has electric, lighting, and two Drive-Ins.                                                     |
| Two Docks, Two Drive-ins - with Drive Thru Capability.                                                     |
| Mezzanine adds approximately 1200 SF of Storage.                                                           |
| Outbuilding adds approximately 650 SF of Storage                                                           |
| Brand new HVAC (2022)                                                                                      |
|                                                                                                            |

### **PROPERTY HIGHLIGHTS**

- Tenant under lease until August 2025, open to extending.
- · Landlord can terminate early with 120 Days Notice.
- Multiple Uses permitted please check Stafford Co Zoning for RC.
- · Large corner lot with sufficient parking and egresses.
- Approx. 7.5 miles to I-95 Falmouth Exit.