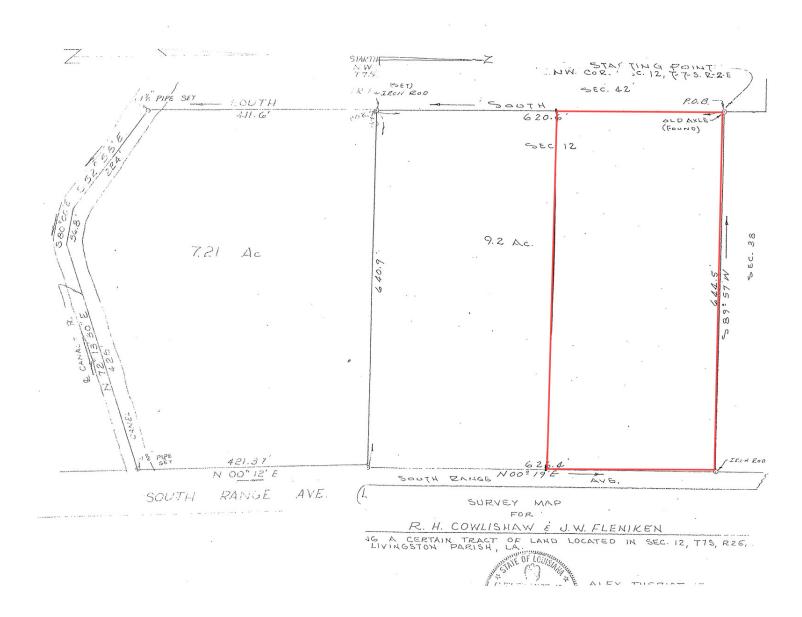

### **SURVEY**

#### **PROPERTY INFORMATION**

| Property Type          | Land                                     |
|------------------------|------------------------------------------|
| Property Subtype       | Retail / Office / Hospitality /<br>Other |
| Zoning                 | C3 (Heavy Commercial)                    |
| Lot Size               | 3.87 Acres                               |
| APN#                   | 0346759                                  |
| Lot Frontage           | 306 ft                                   |
| Lot Depth              | 551 ft                                   |
| Corner Property        | No                                       |
| Traffic Count          | 41,524                                   |
| Traffic Count Street   | South Range Avenue                       |
| Traffic Count Frontage | 306 ft                                   |
|                        |                                          |