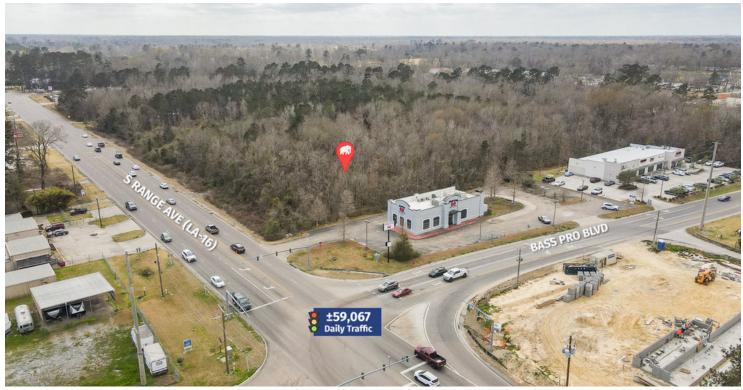

### **306' FRONTAGE ON S RANGE AVE**

- > Near intersection of Bass Pro Blvd & S Range Ave ±59,067 daily traffic
- > Near Bass Pro, Sam's Club, numerous national and local retailers
- > 100% Wooded

#### **CUSTOM HEADER 1**

- > Vacant development tract for sale just south of Interstate 12 in Denham Springs.
- > It sits just off the intersection of Bass Pro Blvd and S Range Ave which sees approximately 59,067 vehicles per day.
- Located near Bass Pro Shops, Sam's Club, and numerous retail developments.
- > The property is 100% wooded and would require clearing before development.
- > Additional adjacent acreage potentially available.

### **LOCATION MAPS**