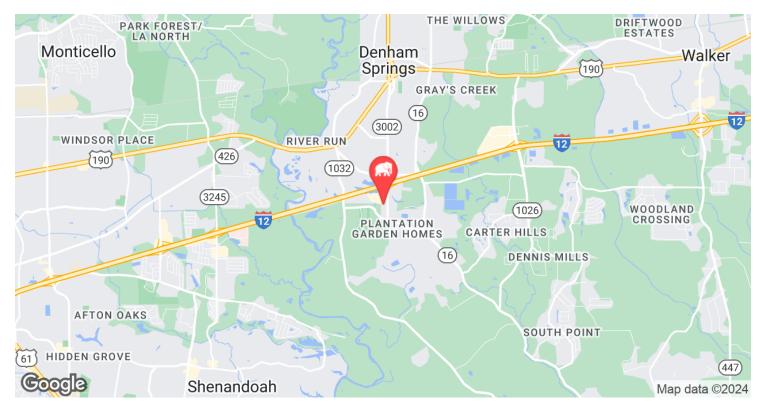

--|
| Property Subtype       | Retail / Office / Hospitality /<br>Other |
| Zoning                 | C3 (Heavy Commercial)                    |
| Lot Size               | 3.87 Acres                               |
| APN#                   | 0346759                                  |
| Lot Frontage           | 306 ft                                   |
| Lot Depth              | 551 ft                                   |
| Corner Property        | No                                       |
| Traffic Count          | 41,524                                   |
| Traffic Count Street   | South Range Avenue                       |
| Traffic Count Frontage | 306 ft                                   |
|                        |                                          |



### **LOCATION MAPS**







### **DEMOGRAPHICS MAP & REPORT**



| POPULATION           | 1 MILE | 3 MILES | 5 MILES |
|----------------------|--------|---------|---------|
| Total Population     | 2,647  | 29,176  | 79,375  |
| Average Age          | 33.4   | 33.0    | 34.6    |
| Average Age (Male)   | 33.8   | 32.2    | 33.6    |
| Average Age (Female) | 33.7   | 34.1    | 35.8    |
|                      |        |         |         |
| HOUSEHOLDS & INCOME  | 1 MILE | 3 MILES | 5 MILES |
| Total Households     | 919    | 10,485  | 28,728  |

2.9

\$60,525

\$196,540

\* Demographic data derived from 2020 ACS - US Census

2.8

\$72,097

\$207,033

2.8

\$62,150

\$190,354

# of Persons per HH

Average HH Income

Average House Value



### **SURVEY**





### **ZONING MAP**



**C3 (HEAVY COMMERCIAL)** 

Sour