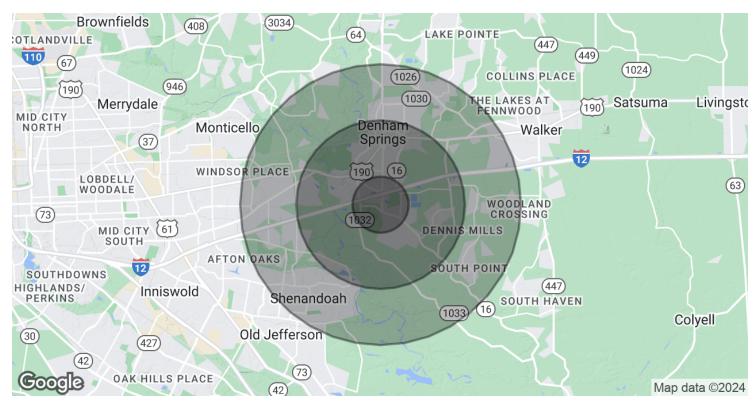

### **LOCATION MAPS**

### **DEMOGRAPHICS MAP & REPORT**

| POPULATION           | 1 MILE | 3 MILES | 5 MILES |
|----------------------|--------|---------|---------|
| Total Population     | 2,647  | 29,176  | 79,375  |
| Average Age          | 33.4   | 33.0    | 34.6    |
| Average Age (Male)   | 33.8   | 32.2    | 33.6    |
| Average Age (Female) | 33.7   | 34.1    | 35.8    |
|                      |        |         |         |
| HOUSEHOLDS & INCOME  | 1 MILE | 3 MILES | 5 MILES |
| Total Households     | 919    | 10,485  | 28,728  |