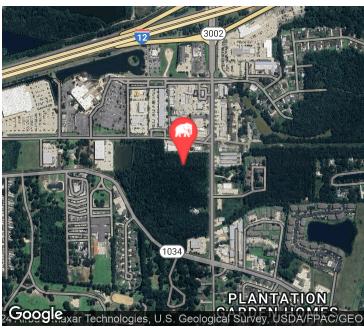

E AVENUE DENHAM SPRINGS, LA 70726



# SALE PRICE: \$1,854,349 (\$10.99/SF)

### **306' FRONTAGE ON S RANGE AVE**

- > Near intersection of Bass Pro Blvd & S Range Ave ±59,067 daily traffic
- > Near Bass Pro, Sam's Club, numerous national and local retailers
- > 100% Wooded



## OFFERING SUMMARY



#### **CUSTOM HEADER 1**

- > Vacant development tract for sale just south of Interstate 12 in Denham Springs.
- > It sits just off the intersection of Bass Pro Blvd and S Range Ave which sees approximately 59,067 vehicles per day.
- Located near Bass Pro Shops, Sam's Club, and numerous retail developments.
- > The property is 100% wooded and would require clearing before development.
- > Additional adjacent acreage potentially available.



# INTERIOR PHOTOS







### PROPERTY INFORMATION





#### **LOCATION INFORMATION**

| Street Address      | S Range Avenue           |
|---------------------|--------------------------|
| City, State, Zip    | Denham Springs, LA 70726 |
| County              | Livingston               |
| Market              | Denham Springs           |
| Township            | 8S                       |
| Range               | 2E                       |
| Section             | 12                       |
| Side Of The Street  | West                     |
| Street Parking      | No                       |
| Signal Intersection | No                       |
| Road Type           | Highway                  |
| Nearest Highway     | Highway 16               |
| Nearest Airport     | Baton Rouge Metropolitan |
|                     |                          |

#