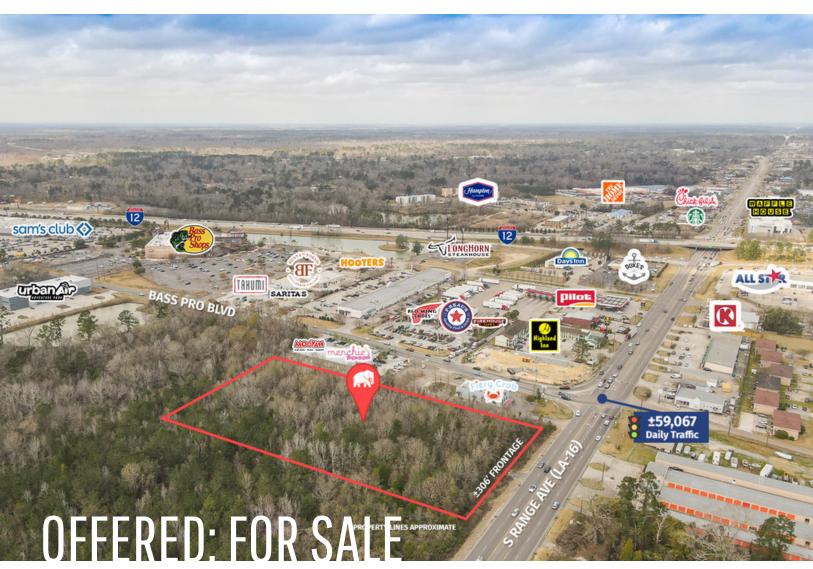

### **VACANT LAND NEAR INTERSTATE 12 IN DENHAM SPRINGS**

S RANGE AVENUE DENHAM SPRINGS, LA 70726

### **306' FRONTAGE ON S RANGE AVE**

- > Near intersection of Bass Pro Blvd & S Range Ave ±59,067 daily traffic
- > Near Bass Pro, Sam's Club, numerous national and local retailers
- > 100% Wooded

#### **CUSTOM HEADER 1**

- > Vacant development tract for sale just south of Interstate 12 in Denham Springs.
- > It sits just off the intersection of Bass Pro Blvd and S Range Ave which sees approximately 59,067 vehicles per day.
- Located near Bass Pro Shops, Sam's Club, and numerous retail developments.
- > The property is 100% wooded and would require clearing before development.
- > Additional adjacent acreage potentially available.