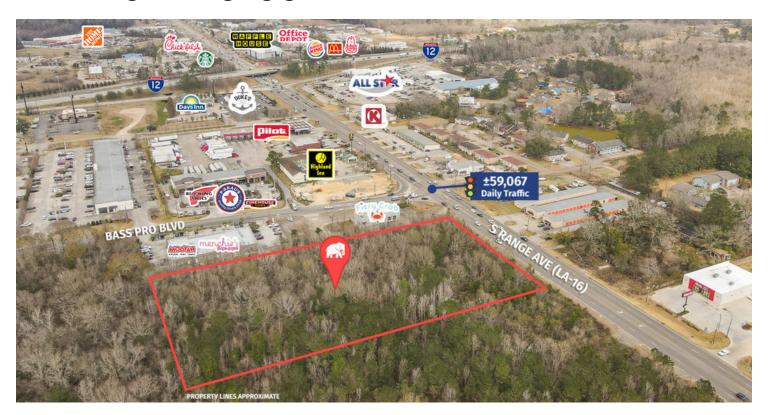

### **306' FRONTAGE ON S RANGE AVE**

- > Near intersection of Bass Pro Blvd & S Range Ave ±59,067 daily traffic
- > Near Bass Pro, Sam's Club, numerous national and local retailers
- > 100% Wooded

#### **CUSTOM HEADER 1**

- > Vacant development tract for sale just south of Interstate 12 in Denham Springs.
- > It sits just off the intersection of Bass Pro Blvd and S Range Ave which sees approximately 59,067 vehicles per day.
- Located near Bass Pro Shops, Sam's Club, and numerous retail developments.
- > The property is 100% wooded and would require clearing before development.
- > Additional adjacent acreage potentially available.

### **LOCATION MAPS**