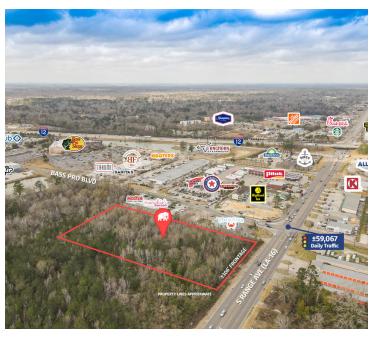

### **VACANT LAND NEAR INTERSTATE 12 IN DENHAM SPRINGS**

S RANGE AVENUE DENHAM SPRINGS, LA 70726

### **306' FRONTAGE ON S RANGE AVE**

- > Near intersection of Bass Pro Blvd & S Range Ave ±59,067 daily traffic
- > Near Bass Pro, Sam's Club, numerous national and local retailers
- > 100% Wooded

#### **CUSTOM HEADER 1**

- > Vacant development tract for sale just south of Interstate 12 in Denham Springs.
- > It sits just off the intersection of Bass Pro Blvd and S Range Ave which sees approximately 59,067 vehicles per day.
- Located near Bass Pro Shops, Sam's Club, and numerous retail developments.
- > The property is 100% wooded and would require clearing before development.
- > Additional adjacent acreage potentially available.