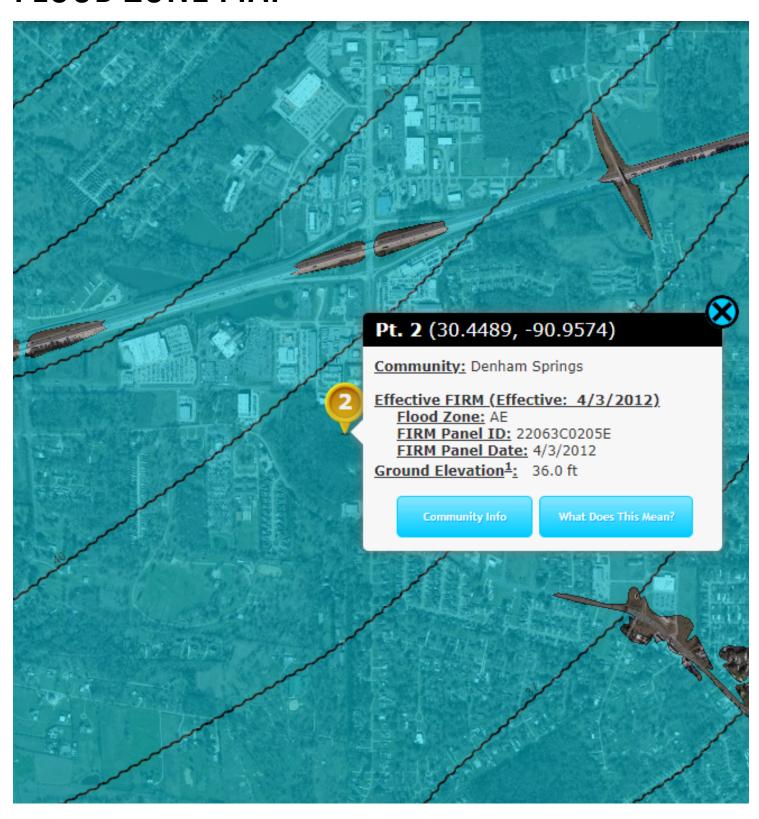

3 MILES | 5 MILES |
|----------------------|--------|---------|---------|
| Total Population     | 2,647  | 29,176  | 79,375  |
| Average Age          | 33.4   | 33.0    | 34.6    |
| Average Age (Male)   | 33.8   | 32.2    | 33.6    |
| Average Age (Female) | 33.7   | 34.1    | 35.8    |
|                      |        |         |         |
| HOUSEHOLDS & INCOME  | 1 MILE | 3 MILES | 5 MILES |
| Total Households     | 919    | 10,485  | 28,728  |

2.9

\$60,525

\$196,540

\* Demographic data derived from 2020 ACS - US Census

2.8

\$72,097

\$207,033

2.8

\$62,150

\$190,354

# of Persons per HH

Average HH Income

Average House Value



### **SURVEY**





### **ZONING MAP**



**C3 (HEAVY COMMERCIAL)** 

Source: The municipality in which the property is located



### FLOOD ZONE MAP