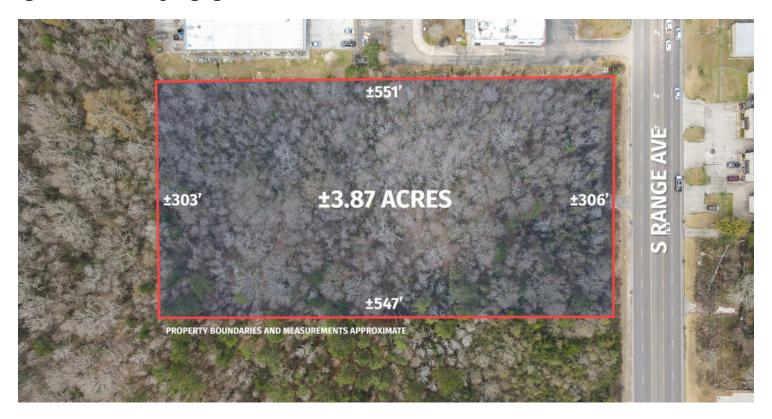

### **306' FRONTAGE ON S RANGE AVE**

- > Near intersection of Bass Pro Blvd & S Range Ave ±59,067 daily traffic
- > Near Bass Pro, Sam's Club, numerous national and local retailers
- > 100% Wooded

#### **PROPERTY INFORMATION**

| Property Type          | Land                                     |
|------------------------|------------------------------------------|
| Property Subtype       | Retail / Office / Hospitality /<br>Other |
| Zoning                 | C3 (Heavy Commercial)                    |
| Lot Size               | 3.87 Acres                               |
| APN#                   | 0346759                                  |
| Lot Frontage           | 306 ft                                   |
| Lot Depth              | 551 ft                                   |
| Corner Property        | No                                       |
| Traffic Count          | 41,524                                   |
| Traffic Count Street   | South Range Avenue                       |
| Traffic Count Frontage | 306 ft                                   |
|                        |                                          |