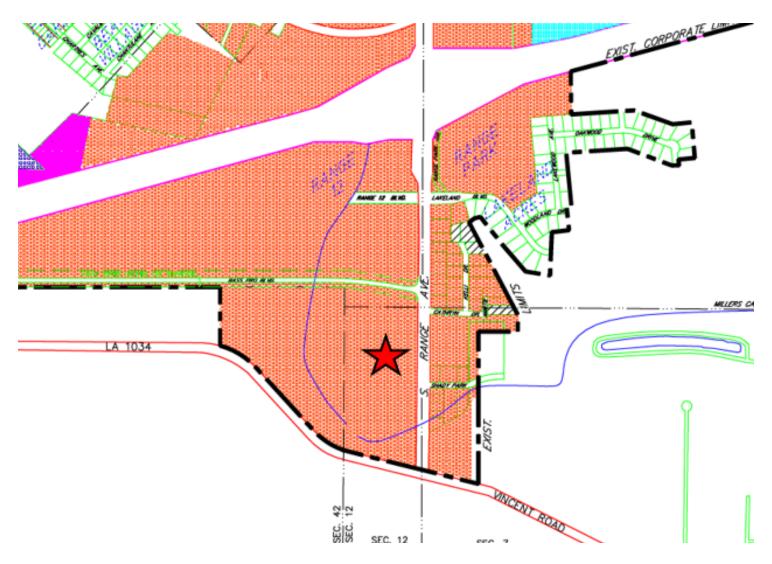

### **ZONING MAP**

**C3 (HEAVY COMMERCIAL)** 

Source: The municipality in which the property is located