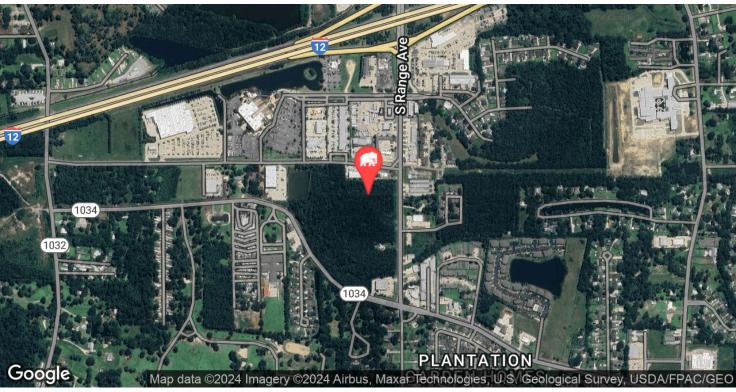

|
| Property Subtype       | Retail / Office / Hospitality /<br>Other |
| Zoning                 | C3 (Heavy Commercial)                    |
| Lot Size               | 3.87 Acres                               |
| APN#                   | 0346759                                  |
| Lot Frontage           | 306 ft                                   |
| Lot Depth              | 551 ft                                   |
| Corner Property        | No                                       |
| Traffic Count          | 41,524                                   |
| Traffic Count Street   | South Range Avenue                       |
| Traffic Count Frontage | 306 ft                                   |
|                        |                                          |



### **LOCATION MAPS**







### **DEMOGRAPHICS MAP & REPORT**



| POPULATION           | 1 MILE | 3 MILES | 5 MILES |
|----------------------|--------|---------|---------|
| Total Population     | 2,647  | 29,176  | 79,375  |
| Average Age          | 33.4   | 33.0    | 34.6    |
| Average Age (Male)   | 33.8   | 32.2    | 33.6    |
| Average Age (Female) | 33.7   | 34.1    | 35.8    |
|                      |        |         |         |
| HOUSEHOLDS & INCOME  | 1 MILE | 3 MILES | 5 MILES |
| Total Households     | 919    | 10,485  | 28,728  |

2.9

\$60,525

\$196,540

\* Demographic data derived from 2020 ACS - US Census

2.8

\$72,097

\$207,033

2.8

\$62,150

\$190,354

# of Persons per HH

Average HH Income

Average House Value



### **SURVEY**





### **ZONING MAP**



**C3 (HEAVY COMMERCIAL)** 

Source