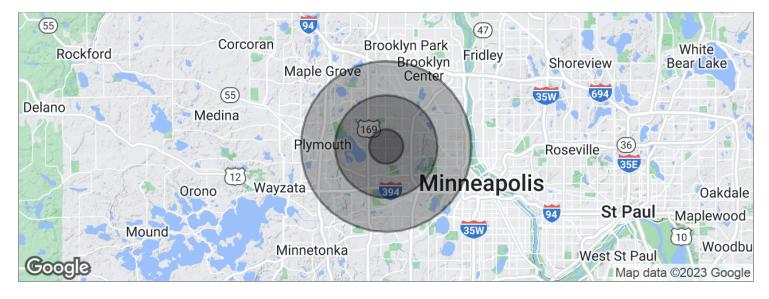

# WINNETKA PROFESSIONAL BUILDING

| POPULATION                            | 1 MILE              | 3 MILES               | 5 MILES                |
|---------------------------------------|---------------------|-----------------------|------------------------|
| Total population                      | 11,088              | 81,802                | 242,949                |
| Median age                            | 40.7                | 39.4                  | 37.9                   |
| Median age (male)                     | 37.5                | 38.2                  | 36.8                   |
| Median age (Female)                   | 43.1                | 40.3                  | 39.1                   |
|                                       |                     |                       |                        |
| HOUSEHOLDS & INCOME                   | 1 MILE              | 3 MILES               | 5 MILES                |
| HOUSEHOLDS & INCOME  Total households | <b>1 MILE</b> 4,734 | <b>3 MILES</b> 34,470 | <b>5 MILES</b> 103,630 |
|                                       |                     |                       |                        |
| Total households                      | 4,734               | 34,470                | 103,630                |

<sup>\*</sup> Demographic data derived from 2020 ACS - US Census