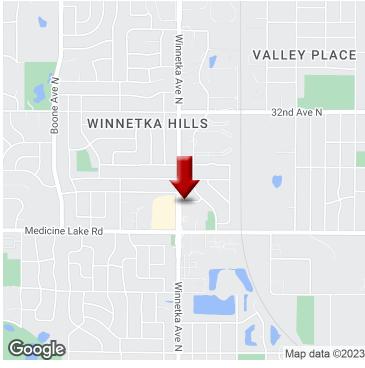

## WINNETKA PROFESSIONAL BUILDING

2738 Winnetka Avenue N., New Hope, MN 55427

Well maintained office building locally owned and managed, easy access to Hwy 169 & Hwy 100, and on transportation route. The property offers reasonable rents with flexibility and variety of suite sizes to accommodate business growth & space

# WINNETKA PROFESSIONAL BUILDING

2738 Winnetka Avenue N., New Hope, MN 55427