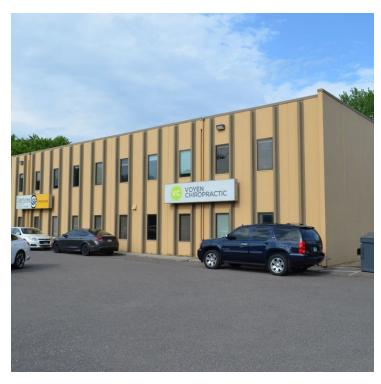

## WINNETKA PROFESSIONAL BUILDING

2738 Winnetka Avenue N., New Hope, MN 55427

Well maintained office building locally owned and managed, easy access to Hwy 169 & Hwy 100, and on transportation route. The property offers reasonable rents with flexibility and variety of suite sizes to accommodate business growth & space

layouts. Site amenities include a shared conference room, waiting area, restrooms

on each floor, vending and convenient parking around the building.

Common Area restrooms on each floor and first floor conference room

· Adjacent to area amenities: CVS, Family Dollar, Domino's, BP gas station,

## JEFF STEDMAN

Associate 0: 952.405.2803 C: 952.473.0903 jeff@kwcommercial.com

**PROPERTY OVERVIEW** 

**PROPERTY HIGHLIGHTS** 

· Main lobby entrance

Outtakes Bar & Grill

· Parking on site around the building

· Mix of business professional and medical tenants

Large office Suites available: 887 SF & 1,118 SF

• Two Single office spaces available:173 SF, 175 SF & 193 SF