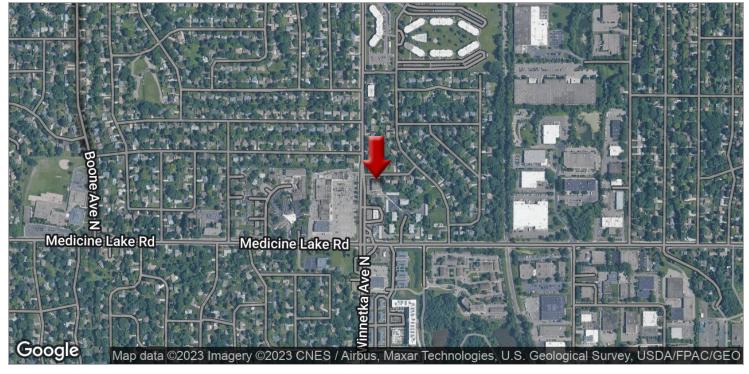

# WINNETKA PROFESSIONAL BUILDING

2738 Winnetka Avenue N., New Hope, MN 55427

## WINNETKA PROFESSIONAL BUILDING

2738 Winnetka Avenue N., New Hope, MN 55427

Well maintained office building locally owned and managed, easy access to Hwy 169 & Hwy 100, and on transportation route. The property offers reasonable rents with flexibility and variety of suite sizes to accommodate business growth & space