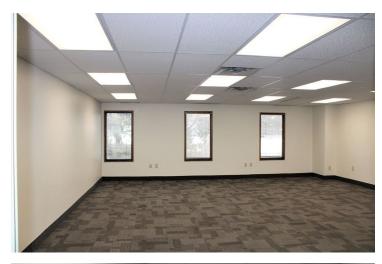

## WINNETKA PROFESSIONAL BUILDING

2738 Winnetka Avenue N., New Hope, MN 55427

Well maintained office building locally owned and managed, easy access to Hwy 169 & Hwy 100, and on transportation route. The property offers reasonable rents with flexibility and variety of suite sizes to accommodate business growth & space

layouts. Site amenities include a shared conference room, waiting area, restrooms

on each floor, vending and convenient parking around the building.

Common Area restrooms on each floor and first floor conference room

· Mix of business professional and medical tenants

Large office Suites available: 887 SF & 1,118 SF

• Two Single office spaces available:173 SF, 175 SF & 193 SF