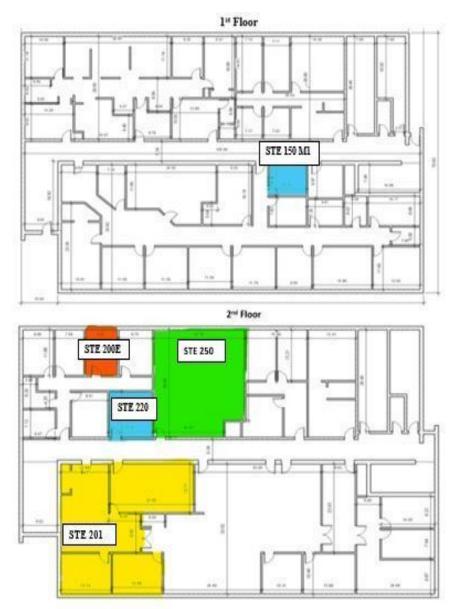

# WINNETKA PROFESSIONAL BUILDING

2738 Winnetka Avenue N., New Hope, MN 55427

| SUITE AVAILABLE | RENTABLE SF | MONTHLY RATE | DATE AVAILABLE |
|-----------------|-------------|--------------|----------------|
| STE 150 M1      | 173         | \$252.29     | NOW            |
| STE 200 E       | 175         | \$255,00     | NOW            |
| STE 220         | 193         | \$281.00     | NOW            |
| STE 201         | 1118        | \$1631.00    | 7/1/2022       |
| STE 250         | 887         | \$1294.00    | NOW            |