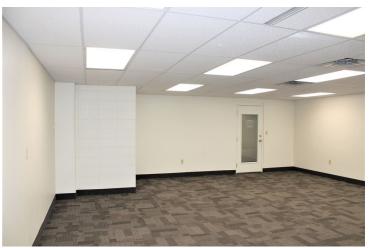

## WINNETKA PROFESSIONAL BUILDING

2738 Winnetka Avenue N., New Hope, MN 55427

Well maintained office building locally owned and managed, easy access to Hwy 169 & Hwy 100, and on transportation route. The property offers reasonable rents with flexibility and variety of suite sizes to accommodate business growth & space

layouts. Site amenities include a shared conference room, waiting area, restrooms

on each floor, vending and convenient parking around the building.

Common Area restrooms on each floor and first floor conference room

· Mix of business professional and medical tenants

Large office Suites available: 887 SF & 1,118 SF

• Two Single office spaces available:173 SF, 175 SF & 193 SF