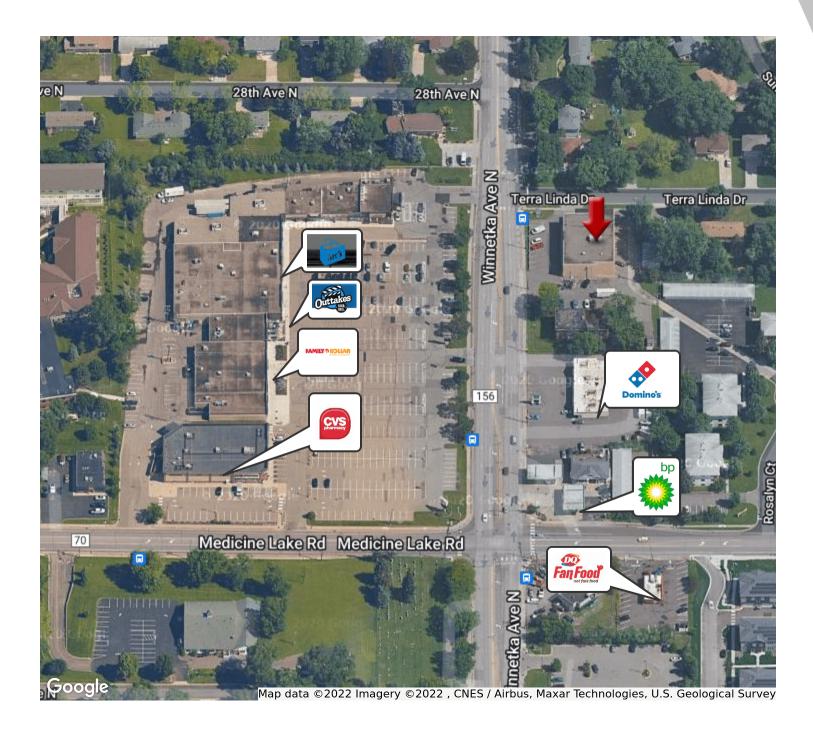

G

2738 Winnetka Avenue N., New Hope, MN 55427















# KW COMMERCIAL 13100 Wayzata Blvd., Suite 400 Minnetonka, MN 55305

# WINNETKA PROFESSIONAL BUILDING

2738 Winnetka Avenue N., New Hope, MN 55427





| SUITE AVAILABLE | RENTABLE SF | MONTHLY RATE | DATE AVAILABLE |
|-----------------|-------------|--------------|----------------|
| STE 150 M1      | 173         | \$252.29     | NOW            |
| STE 200 E       | 175         | \$255,00     | NOW            |
| STE 220         | 193         | \$281.00     | NOW            |
| STE 201         | 1118        | \$1631.00    | 7/1/2022       |
| STE 250         | 887         | \$1294.00    | NOW            |

KW COMMERCIAL 13100 Wayzata Blvd., Suite 400 Minnetonka, MN 55305

### JEFF STEDMAN

# WINNETKA PROFESSIONAL BUILDING







KW COMMERCIAL 13100 Wayzata Blvd., Suite 400 Minnetonka, MN 55305

### JEFF STEDMAN

# WINNETKA PROFESSIONAL BUILDING

2738 Winnetka Avenue N., New Hope, MN 55427







KW COMMERCIAL 13100 Wayzata Blvd., Suite 400 Minnetonka, MN 55305

### JEFF STEDMAN

Associate 0: 952.405.2803 C: 952.473.0903 jeff@kwcommercial.com

the possibility of errors, omissions, change of price, rental or other conditions, prior sale, lease or financing, or withdrawal without notice. We include projections, opinions, assumptions or estimates for example only, and they may not represent current or future performance of the property. You and your tax and legal advisors should conduct your own investigation of the property and transaction.

# WINNETKA PROFESSIONAL BUILDING







| POPULATION