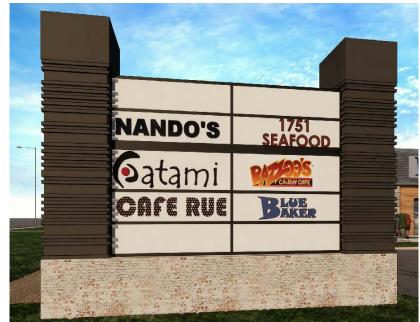

#### DETAILS

- o 2nd Generation Restaurant ±2,730 SF Space
- o Co-Tenants: Solt, Razzoo's Cajun Cafe, Atami Steak & Sushi, Blue Baker, Willie's Grill & Icehouse, Grub Burger Bar, Cookshack
- o Call Broker for pricing