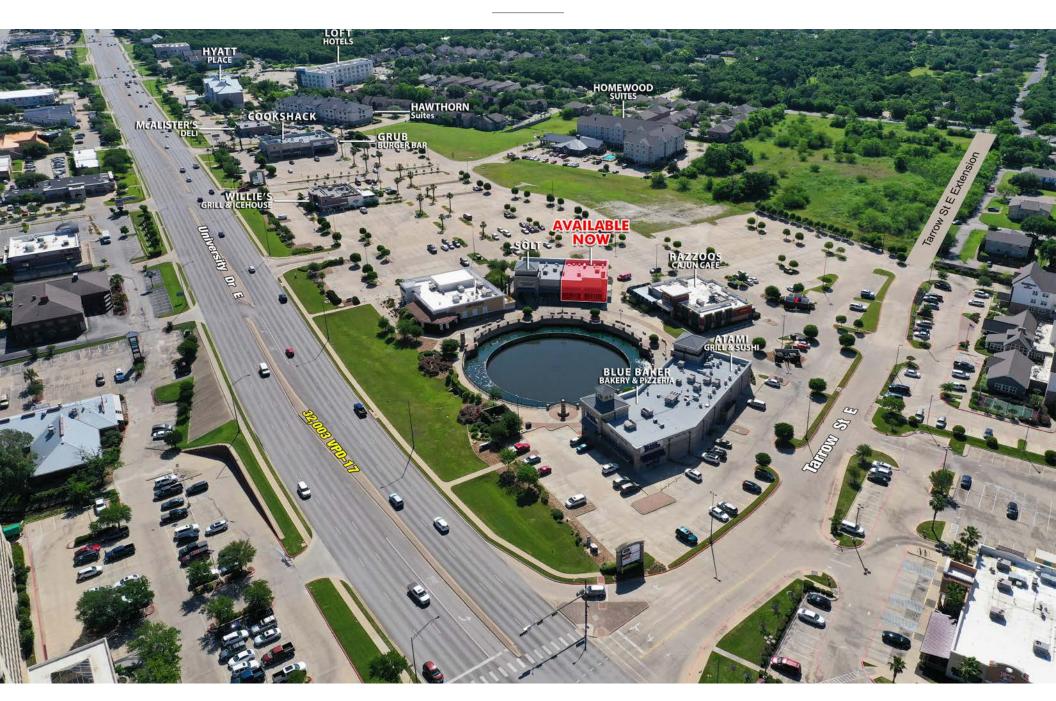

#### DETAILS

- o 2nd Generation Restaurant ±2,730 SF Space
- o Co-Tenants: Solt, Razzoo's Cajun Cafe, Atami Steak & Sushi, Blue Baker, Willie's Grill & Icehouse, Grub Burger Bar, Cookshack
- o Call Broker for pricing

#### SITE PLAN