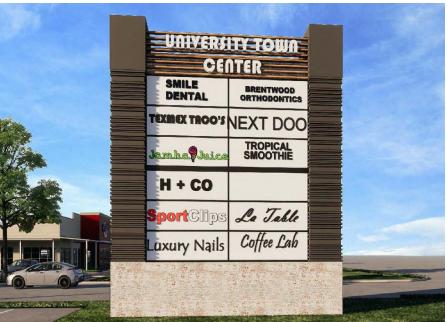

and adding green spaces, additional outdoor patios, lighting and soft elements making the development walkable and inviting.

#### DETAILS

- o 2nd Generation Restaurant ±2,730 SF Space
- o Co-Tenants: Solt, Razzoo's Cajun Cafe, Atami Steak & Sushi, Blue Baker, Willie's Grill & Icehouse, Grub Burger Bar, Cookshack
- o Call Broker for pricing

#### AREA ATTRACTIONS















#### **DEMOGRAPHICS** 5 mile 1 mile 3 mile 175,601 Est. Population 10,734 102,956 \$66,898 \$59,081 \$66,634 Avg. HH Income Total Housing Units 4,741 44,168 71,864 115,830 181,945 **Daytime Population** 13,908 Medium Home Value \$226,705 \$248,688 \$232,735

#### TRADE AERIAL



# TRADE AERIAL



### TRADE AERIAL



#### SITE PLAN



# BEFORE & AFTER













# PROJECT RENDERINGS



#### PROJECT RENDERINGS







# PROJECT RENDERINGS







### SHOP cos.

2500 SUMMER ST, SUITE 3220, HOUSTON, TX 77007

 $Lindsey\ McKean$ LINDSEY@SHOPCOMPANIES.COM
713-814-3859 (DIRECT)
832-671-7959 (MOBILE)

Thad Mai

THAD@SHOPCOMPANIES.COM 832-520-2027 (DIRECT) 832-607-5113 (MOBILE)

Christie Amezquita, CCIM
CHRISTIE@SHOPCOMPANIES.COM
713-814-3955 (DIRECT)
713-560-1161 (MOBILE)



Barry Moore, CCIM

BMOORE@STAFFORDBARRETT.COM

979-209-9989 (MOBILE)