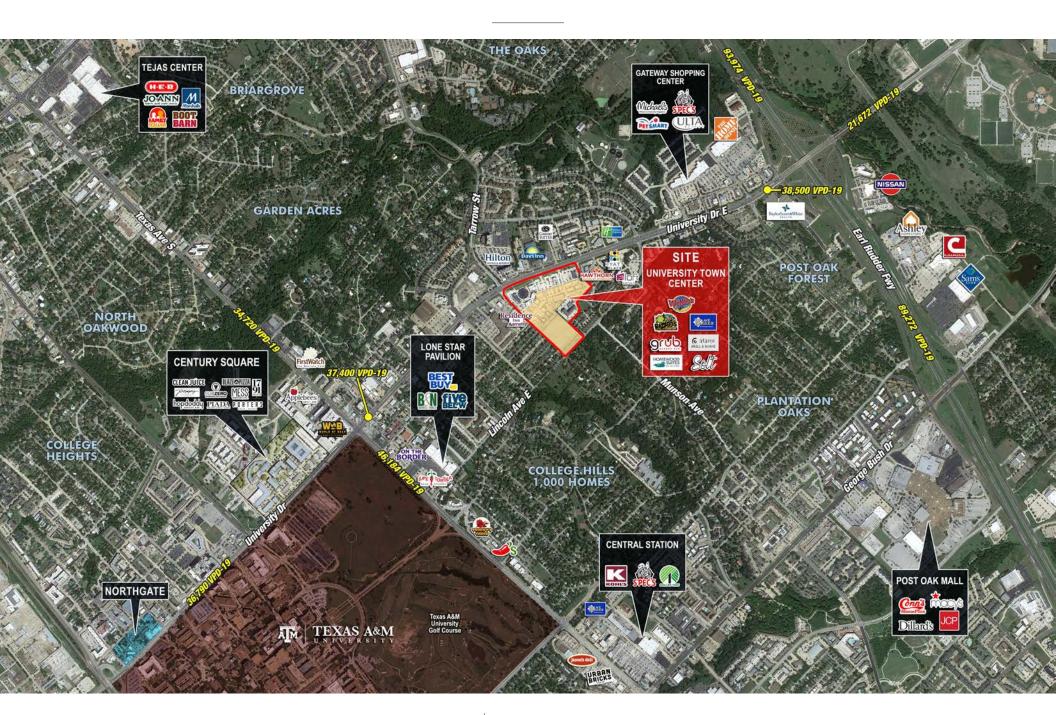

ent located in the heart of College Station just minutes from the University. Ownership is redesigning, increasing the gross leasable areas and adding green spaces, additional outdoor patios, lighting and soft elements making the development walkable and inviting.

#### DETAILS

- o 2nd Generation Restaurant ±2,730 SF Space
- o Co-Tenants: Solt, Razzoo's Cajun Cafe, Atami Steak & Sushi, Blue Baker, Willie's Grill & Icehouse, Grub Burger Bar, Cookshack
- o Call Broker for pricing

#### AREA ATTRACTIONS















#### **DEMOGRAPHICS** 5 mile 1 mile 3 mile 175,601 Est. Population 10,734 102,956 \$66,898 \$59,081 \$66,634 Avg. HH Income Total Housing Units 4,741 44,168 71,864 115,830 181,945 **Daytime Population** 13,908 Medium Home Value \$226,705 \$248,688 \$232,735

#### TRADE AERIAL



# TRADE AERIAL



### TRADE AERIAL



#### SITE PLAN



# BEFORE & AFTER













# PROJECT RENDERINGS



#### PROJECT RENDERINGS







# PROJECT RENDERINGS







### SHOP cos.

2500 SUMMER ST, SUITE 3220, HOUSTON, TX 77007

 $Lindsey\ McKean$ LINDSEY@SHOPCOMPANIES.COM
713-814-3859 (DIRECT)
832-671-7959 (MOBILE)

Thad Mai

THAD@SHOPCOMPANIES.COM 832-520-2027 (DIRECT) 832-607-5113 (MOBILE)

Christie Amezquita, CCIM
CHRISTIE@SHOPCOMPANIES.COM
713-814-3955 (DIRECT)
713-560-1161 (MOBILE)



Barry Moore, CCIM

BMOORE@STAFFORDBARRETT.COM

979-209-9989 (MOBILE)