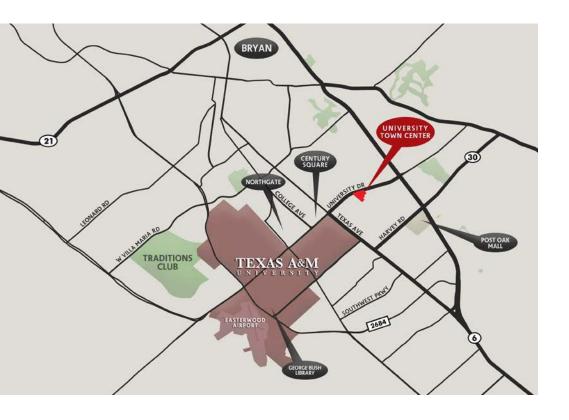

# UNIVERSITY TOWN CENTER



#### ABOUT



#### PROJECT SCOPE

University Town Center is a well-established Retail development located in the heart of College Station just minutes from the University. Ownership is redesigning, increasing the gross leasable areas and adding green spaces, additional outdoor patios, lighting and soft elements making the development walkable and inviting.

#### DETAILS

- o 2nd Generation Restaurant ±2,730 SF Space
- o Co-Tenants: Solt, Razzoo's Cajun Cafe, Atami Steak & Sushi, Blue Baker, Willie's Grill & Icehouse, Grub Burger Bar, Cookshack
- o Call Broker for pricing

#### AREA ATTRACTIONS















#### **DEMOGRAPHICS** 5 mile 1 mile 3 mile 175,601 Est. Population 10,734 102,956 \$66,898 \$59,081 \$66,634 Avg. HH Income Total Housing Units 4,741 44,168 71,864 115,830 181,945 **Daytime Popula