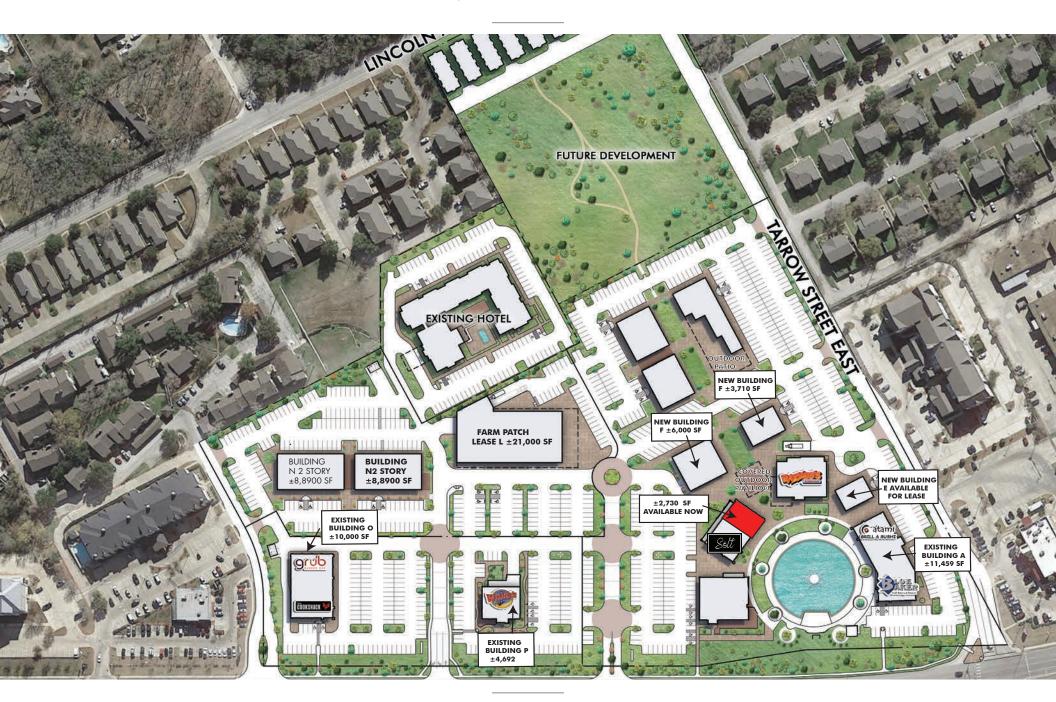

from the University. Ownership is redesigning, increasing the gross leasable areas and adding green spaces, additional outdoor patios, lighting and soft elements making the development walkable and inviting.

#### DETAILS

- o 2nd Generation Restaurant ±2,730 SF Space
- o Co-Tenants: Solt, Razzoo's Cajun Cafe, Atami Steak & Sushi, Blue Baker, Willie's Grill & Icehouse, Grub Burger Bar, Cookshack
- o Call Broker for pricing

#### AREA ATTRACTIONS















#### **DEMOGRAPHICS** 5 mile 1 mile 3 mile 175,601 Est. Population 10,734 102,956 \$66,898 \$59,081 \$66,634 Avg. HH Income Total Housing Units 4,741 44,168 71,864 115,830 181,945 **Daytime Population** 13,908 Medium Home Value \$226,705 \$248,688 \$232,735

#### TRADE AERIAL



# TRADE AERIAL



### TRADE AERIAL



#### SITE PLAN



# BEFORE & AFTER













# PROJECT RENDERINGS



#### PROJECT RENDERINGS







# PROJECT RENDERINGS







### SHOP cos.

2500 SUMMER ST, SUITE 3220, HOUSTON, TX 77007

 $Lindsey\ McKean$ LINDSEY@SHOPCOMPANIES.COM
713-814-3859 (DIRECT)
832-671-7959 (MOBILE)

Thad Mai

THAD@SHOPCOMPANIES.COM 832-520-2027 (DIRECT) 832-607-5113 (MOBILE)

Christie Amezquita, CCIM
CHRISTIE@SHOPCOMPANIES.COM
713-814-3955 (DIRECT)
713-560-1161 (MOBILE)



Barry Moore, CCIM

BMOORE@STAFFORDBARRETT.COM

979-209-9989 (MOBILE)