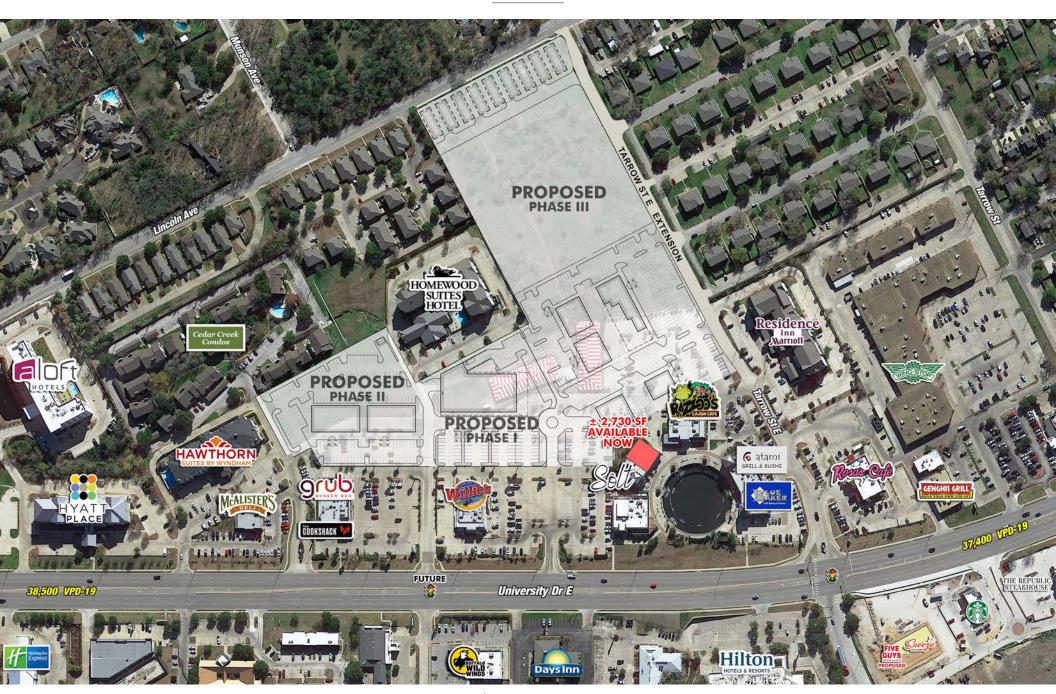

ation just minutes from the University. Ownership is redesigning, increasing the gross leasable areas and adding green spaces, additional outdoor patios, lighting and soft elements making the development walkable and inviting.

#### DETAILS

- o 2nd Generation Restaurant ±2,730 SF Space
- o Co-Tenants: Solt, Razzoo's Cajun Cafe, Atami Steak & Sushi, Blue Baker, Willie's Grill & Icehouse, Grub Burger Bar, Cookshack
- o Call Broker for pricing

#### AREA ATTRACTIONS















#### **DEMOGRAPHICS** 5 mile 1 mile 3 mile 175,601 Est. Population 10,734 102,956 \$66,898 \$59,081 \$66,634 Avg. HH Income Total Housing Units 4,741 44,168 71,864 115,830 181,945 **Daytime Population** 13,908 Medium Home Value \$226,705 \$248,688 \$232,735

#### TRADE AERIAL



# TRADE AERIAL



### TRADE AERIAL



#### SITE PLAN



# BEFORE & AFTER













# PROJECT RENDERINGS



#### PROJECT RENDERINGS







# PROJECT RENDERINGS







### SHOP cos.

2500 SUMMER ST, SUITE 3220, HOUSTON, TX 77007

 $Lindsey\ McKean$ LINDSEY@SHOPCOMPANIES.COM
713-814-3859 (DIRECT)
832-671-7959 (MOBILE)

Thad Mai

THAD@SHOPCOMPANIES.COM 832-520-2027 (DIRECT) 832-607-5113 (MOBILE)

Christie Amezquita, CCIM
CHRISTIE@SHOPCOMPANIES.COM
713-814-3955 (DIRECT)
713-560-1161 (MOBILE)



Barry Moore, CCIM

BMOORE@STAFFORDBARRETT.COM

979-209-9989 (MOBILE)