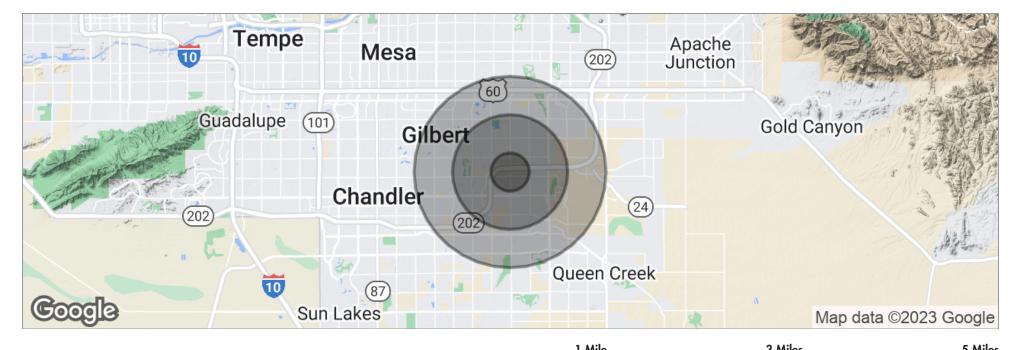

#### PROPERTY HIGHLIGHTS

- Located within Agritopia and adjacent to the Agritopia Epicenter Mixed Use Development
- Strong demographic area w/200,000+ population in 5 mile radius & high income households
- Excellent exposure and frontage visibility on S Highley Rd
- Building and monument signage is available

|                     | 1 Mile    | 3 Miles   | 5 Miles   |
|---------------------|-----------|-----------|-----------|
| Total Population    | 9,704     | 75,710    | 205,902   |
| Population Density  | 3,089     | 2,678     | 2,622     |
| Median Age          | 29.1      | 30.2      | 31.9      |
| Median Age (Male)   | 28.1      | 30.1      | 31.4      |
| Median Age (Female) | 29.5      | 30.0      | 32.1      |
| Total Households    | 3,180     | 23,648    | 68,034    |
| # of Persons Per HH | 3.1       | 3.2       | 3.0       |
| Average HH Income   | \$90,676  | \$98,020  | \$89,734  |
| Average House Value | \$293,397 | \$386,492 | \$368,843 |