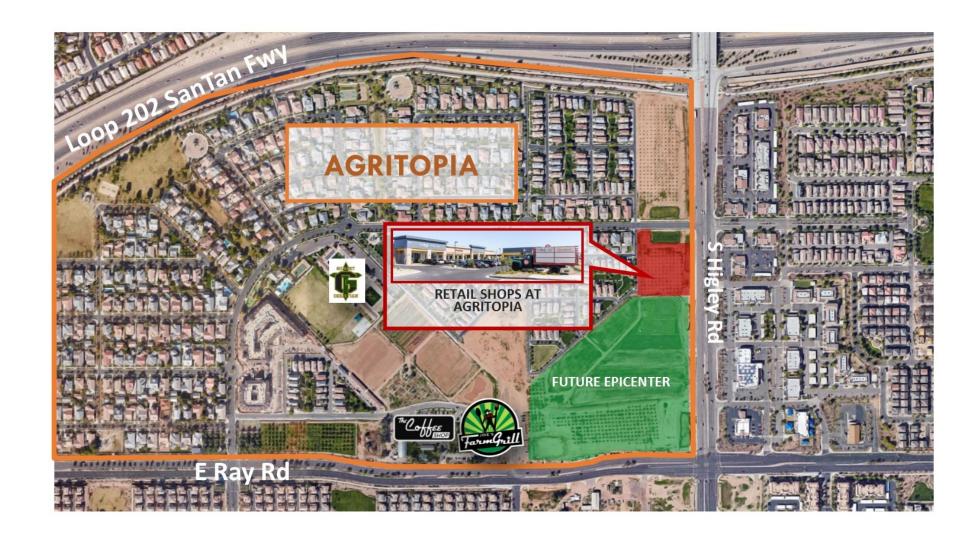

S Higley Rd & E Ray Rd

AVAILABLE SPACES

Suite SF Available Lease Rate

The Retail Shops at Agritopia is located in the nationally recognized Agritopia district at E Ray Rd and Higley Rd. This 166-acre community in Gilbert is among the nation's first "agrihoods" an effort to design and build a neighborly community around an urban farm. Agritopia features housing, mixed and civic uses as well as commercial retail centered around the farm. Agritopia is home to Joe's Farm Grill, The Coffee House, Gilbert Christian School and Epicenter, a mixed use development. The Shops at Agritopia Village South is adjacent to Loop 202 SanTan Fwyan, within minutes to SanTan Village Mall.

#### PROPERTY HIGHLIGHTS

- Located within Agritopia and adjacent to the Agritopia Epicenter Mixed Use Development
- Strong demographic area w/200,000+ population in 5 mile radius & high income households
- Excellent exposure and frontage visibility on S Highley Rd
- Building and monument signage is available