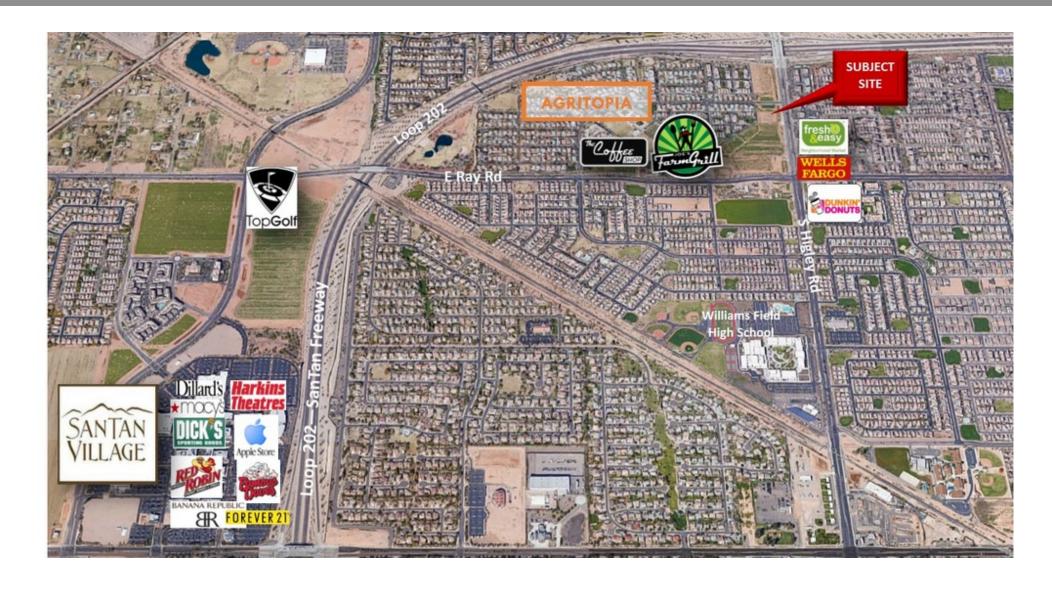

The Retail Shops at Agritopia is located in the nationally recognized Agritopia district at E Ray Rd and Higley Rd. This 166-acre community in Gilbert is among the nation's first "agrihoods" an effort to design and build a neighborly community around an urban farm. Agritopia features housing, mixed and civic uses as well as commercial retail centered around the farm. Agritopia is home to Joe's Farm Grill, The Coffee House, Gilbert Christian School and Epicenter, a mixed use development. The Shops at Agritopia Village South is adjacent to Loop 202 SanTan Fwyan, within minutes to SanTan Village Mall.

#### PROPERTY HIGHLIGHTS

- Located within Agritopia and adjacent to the Agritopia Epicenter Mixed Use Development
- Strong demographic area w/200,000+ population in 5 mile radius & high income households
- Excellent exposure and frontage visibility on S Highley Rd
- Building and monument signage is available