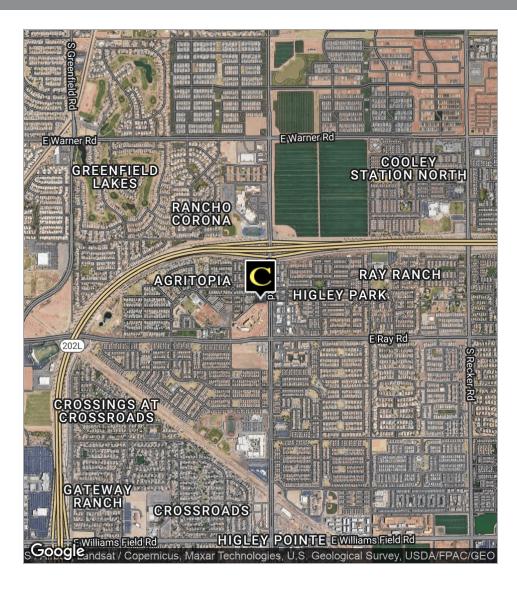

S Higley Rd & E Ray Rd

AVAILABLE SPACES

Suite SF Available Lease Rate

The Retail Shops at Agritopia is located in the nationally recognized Agritopia district at E Ray Rd and Higley Rd. This 166-acre community in Gilbert is among the nation's first "agrihoods" an effort to design and build a neighborly community around an urban farm. Agritopia features housing, mixed and civic uses as well as commercial retail centered around the farm. Agritopia is home to Joe's Farm Grill, The Coffee House, Gilbert Christian School and Epicenter, a mixed use development. The Shops at Agritopia Village South is adjacent to Loop 202 SanTan Fwyan, within minutes to SanTan Village Mall.