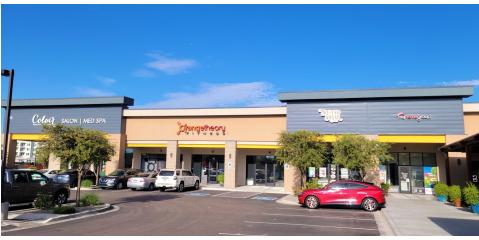

The Retail Shops at Agritopia is located in the nationally recognized Agritopia district at E Ray Rd and Higley Rd. This 166-acre community in Gilbert is among the nation's first "agrihoods" an effort to design and build a neighborly community around an urban farm. Agritopia features housing, mixed and civic uses as well as commercial retail centered around the farm. Agritopia is home to Joe's Farm Grill, The Coffee House, Gilbert Christian School and Epicenter, a mixed use development. The Shops at Agritopia Village South is adjacent to Loop 202 SanTan Fwyan, within minutes to SanTan Village Mall.

#### PROPERTY HIGHLIGHTS

- Located within Agritopia and adjacent to the Agritopia Epicenter Mixed Use Development
- Strong demographic area w/200,000+ population in 5 mile radius & high income households
- Excellent exposure and frontage visibility on S Highley Rd
- Building and monument signage is available