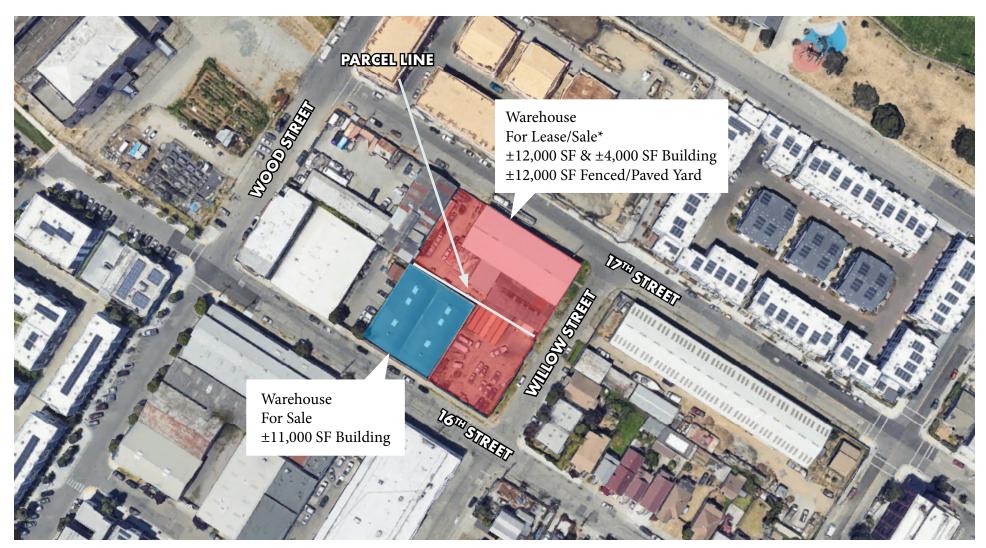

# FOR LEASE/FOR SALE | INDUSTRIAL WAREHOUSE AVAILABLE

### 1627 WILLOW STREET, OAKLAND CA 94607

AND 1714 17TH STREET

±11,600 SF with overhead crane and with office. 30' clear height ±4,000 SF with ±,12,000 SF yard and small office ±12,000 SF with small yard, 14' clear height (available Q3 2024) At Least 1,000 Amps Power Drive-In Doors Spaces can be leased individually Industrial Gross market rents Entire Property Sale Possible



Keith Serne
Industrial Associate
925-296-3337
keith.serne@tricommercial.com
IIC: #02094384



# 1627 WILLOW STREET



\*Only for Sale both parcels combined

#### **Dick Sullivan**

925-296-3319 dick.sullivan@tricommercial.com LIC: #00969620

#### **Keith Serne**

925-296-3337 keith.serne@tricommercial.com LIC: #02094384



# 1627 WILLOW STREET



#### **Dick Sullivan**

925-296-3319 dick.sullivan@tricommercial.com LIC: #00969620

#### **Keith Serne**

925-296-3337 keith.serne@tricommercial.com LIC: #02094384