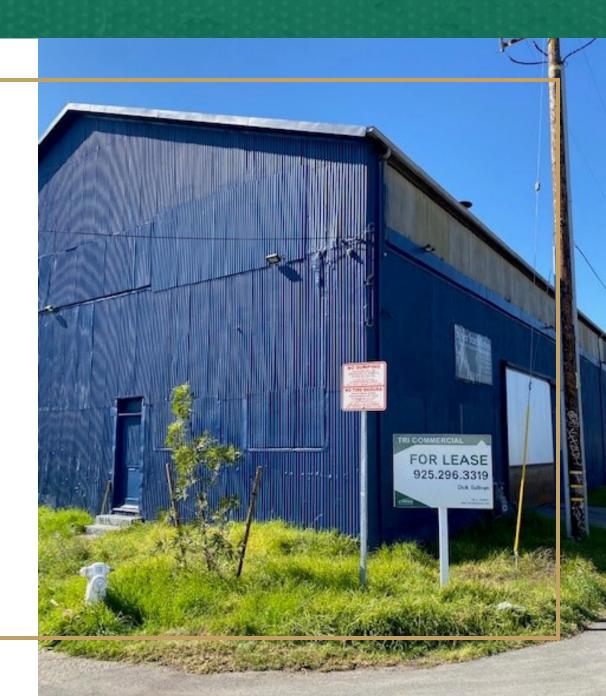

### 1627 WILLOW STREET, OAKLAND CA 94607

AND 1714 17TH STREET

±11,600 SF with overhead crane and with office. 30' clear height ±4,000 SF with ±,12,000 SF yard and small office ±12,000 SF with small yard, 14' clear height (available Q3 2024) At Least 1,000 Amps Power Drive-In Doors Spaces can be leased individually Industrial Gross market rents Entire Property Sale Possible

# 1627 WILLOW STREET

\*Only for Sale both parcels combined