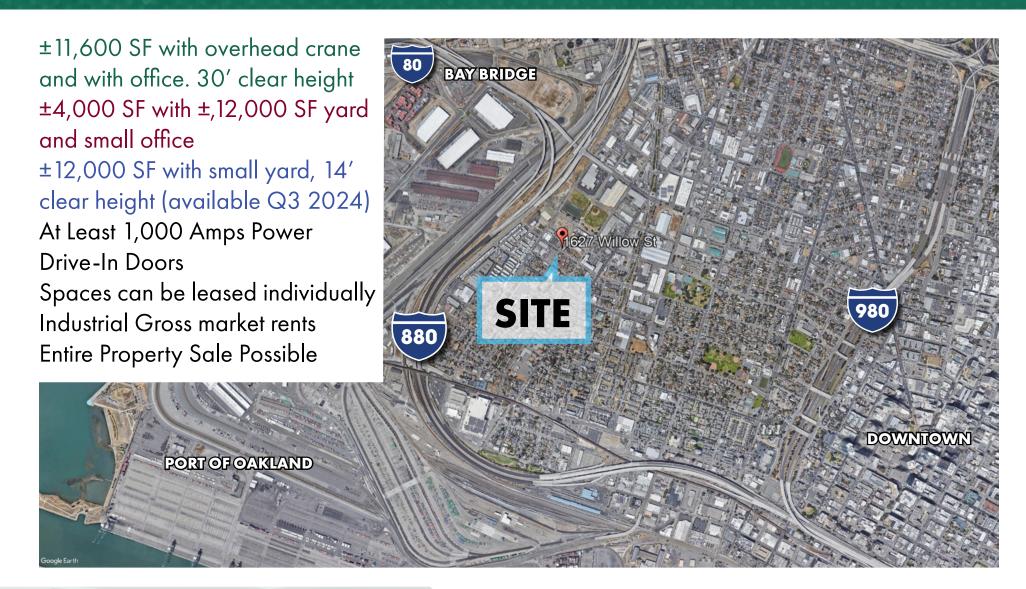

### 1627 WILLOW STREET, OAKLAND CA 94607

AND 1714 17TH STREET

±11,600 SF with overhead crane and with office. 30' clear height ±4,000 SF with ±,12,000 SF yard and small office ±12,000 SF with small yard, 14' clear height (available Q3 2024) At Least 1,000 Amps Power Drive-In Doors Spaces can be leased individually Industrial Gross market rents Entire Property Sale Possible