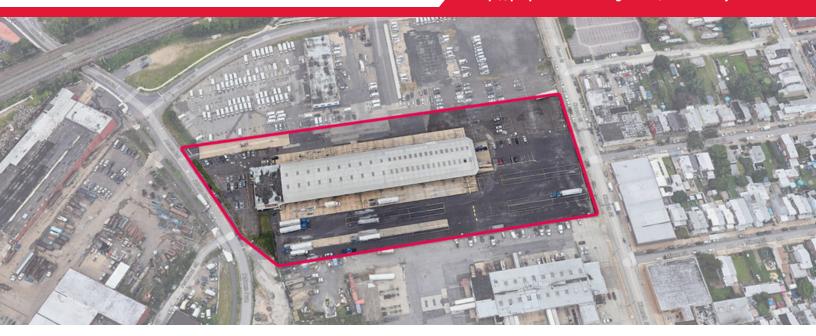

## APPROX 50,000 SF CROSS-DOCK FACILITY ON 6 ACRES

## **HIGHLIGHTS**

Office SF: Approximately 20,000 SF

• Zoned: I-1

• Taxes: \$49,132.98

• Ceilings: 16'-21'

Docks: 66

• Utilities: City of Philadelphia

Additional Info: Mixed Wet/Dry Sprinkler System

## **LOCATION**

Property Description: The property is located in the Frankford section of Philadelphia, offering nearby access to I-95, Center City Philadelphia, and bridges to New Jersey. Property is served by Bus Route 56 and the Market-Frankford Line.