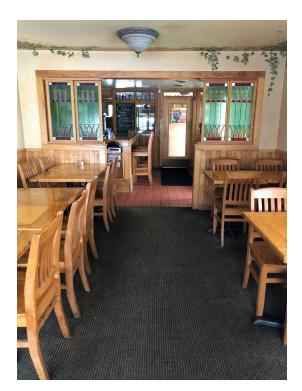

### **BUILDING INFORMATION**

| 2,610 SF                                                   |
|------------------------------------------------------------|
| 1,305 SF                                                   |
| 2                                                          |
| 50 Interior / 110 Patio                                    |
| 240/120 Volt, 200 Amp, 3 Phase                             |
| 30% of Building Electrical Power                           |
| Pylon and Building                                         |
| 1969                                                       |
| Full List of Equipment/Inventory<br>Available Upon Request |
|                                                            |