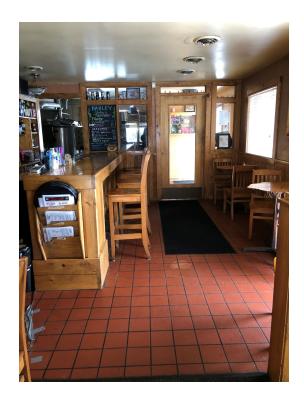

### **BUILDING INFORMATION**

| 2,610 SF                                                   |
|------------------------------------------------------------|
| 1,305 SF                                                   |
| 2                                                          |
| 50 Interior / 110 Patio                                    |
| 240/120 Volt, 200 Amp, 3 Phase                             |
| 30% of Building Electrical Power                           |
| Pylon and Building                                         |
| 1969                                                       |
| Full List of Equipment/Inventory<br>Available Upon Request |
|                                                            |