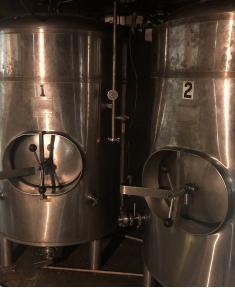

### **PROPERTY HIGHLIGHTS**

- Turn-key Freestanding Bar/Restaurant/Brew Pub
- Ansul 10' and 6' Hood Vent System | Grill, Fryer, Oven, and Salamander
- · Fermenters: 4-Barrel and 1-Box | Bright Tank: 6-Tanks

# PARTIAL INVENTORY LIST

781 SW Old Highway 8, New Brighton, MN 55112

- 8-Burner Tri-Star Grill
- 6-Burner Double Oven Stove with 24" Griddle and Salamander
- One (1) 35# Deep Fryer
- One (1) 40#
- Two (2) Hubert XL 30 Dishwashers
- Two (2) Salad Space Cooler w/1-Door
- Kratos 3-Door Sandwich Prep Line Cooler
- 5' x 3' Stainless Table
- 2-Door Randell Worktop Freezer
- Two (2) Commercial Microwaves
- Vulcan 5-Rack 1-Door Convection Oven
- New Ansul System
- 2-Door Bar Refrigerator
- Two (2) Upright Freezers
- One (1) Chest Freezer
- 10' x 10' Food Cooler; All New Refrigeration Parts Updated; Refrigerant
- 6' x 25' Beer Cooler New Evaporating Coil or Secondary Walk-In
- 3 ½-Barrel Decoction Capable Brewhouse
- Five (5) Fermenters, Foreclosed in One (1) Open Top / Four (4) Closed
- Ice Machine 5-years old
- 14 Tables and 36 Chairs
- 250,000 BTU Boiler