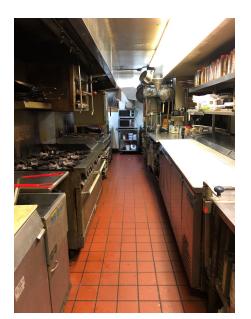

### **PROPERTY HIGHLIGHTS**

- Turn-key Freestanding Bar/Restaurant/Brew Pub
- Ansul 10' and 6' Hood Vent System | Grill, Fryer, Oven, and Salamander
- · Fermenters: 4-Barrel and 1-Box | Bright Tank: 6-Tanks

### **BUILDING INFORMATION**

| 2,610 SF                                                   |
|------------------------------------------------------------|
| 1,305 SF                                                   |
| 2                                                          |
| 50 Interior / 110 Patio                                    |
| 240/120 Volt, 200 Amp, 3 Phase                             |
| 30% of Building Electrical Power                           |
| Pylon and Building                                         |
| 1969                                                       |
| Full List of Equipment/Inventory<br>Available Upon Request |
|                                                            |

# PARTIAL INVENTORY LIST

781 SW Old Highway 8, New Brighton, MN 55112

- 8-Burner Tri-Star Grill
- 6-Burner Double Oven Stove with 24" Griddle and Salamander
- One (1) 35# Deep Fryer
- One (1) 40#
- Two (2) Hubert XL 30 Dishwashers
- Two (2) Salad Space Cooler w/1-Door
- Kratos 3-Door Sandwich Prep Line Cooler
- 5' x 3' Stainless Table
- 2-Door Randell Worktop Freezer
- Two (2) Commercial Microwaves
- Vulcan 5-Rack 1-Door Convection Oven
- New Ansul System
- 2-Door Bar Refrigerator
- Two (2) Upright Freezers
- One (1) Chest Freezer
- 10' x 10' Food Cooler; All New Refrigeration Parts Updated; Refrigerant
- 6' x 25' Beer Cooler New Evaporating Coil or Secondary Walk-In
- 3 ½-Barrel Decoction Capable Brewhouse
- Five (5) Fermenters, Foreclosed in One (1) Open Top / Four (4) Closed
- Ice Machine 5-years old
- 14 Tables and 36 Chairs
- 250,000 BTU Boiler