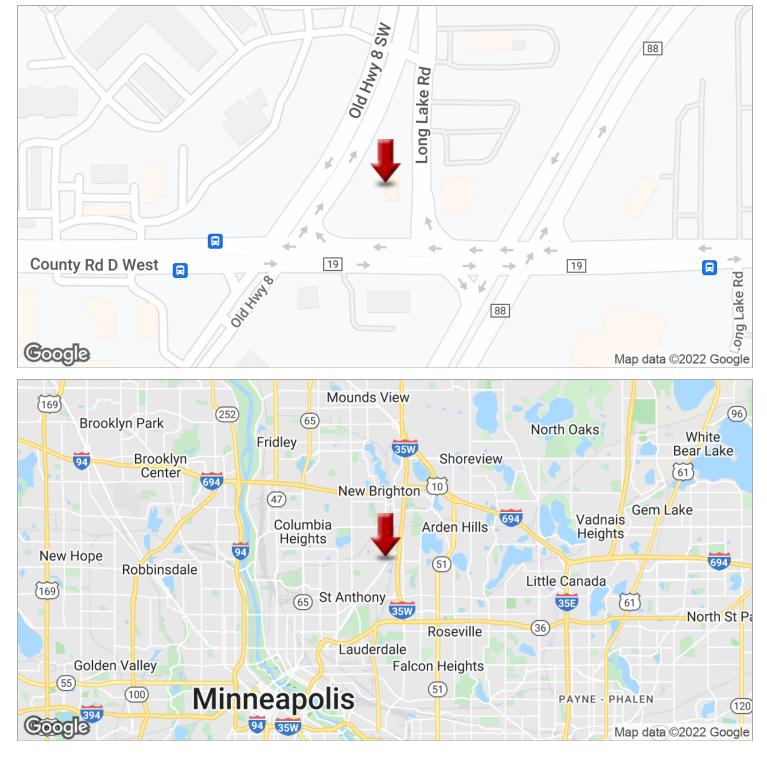

### **LOCATION INFORMATION**

| Building Name    | Barley John's          |
|------------------|------------------------|
| Street Address   | 781 SW Old Hwy 8       |
| City, State, Zip | New Brighton, MN 55112 |
| County           | Ramsey                 |
| Parcel ID        | 323023340023           |
| Total Acreage    | 0.56 Acres             |
| Nearest Highway  | Hwy 88 and I-35W       |
|                  |                        |