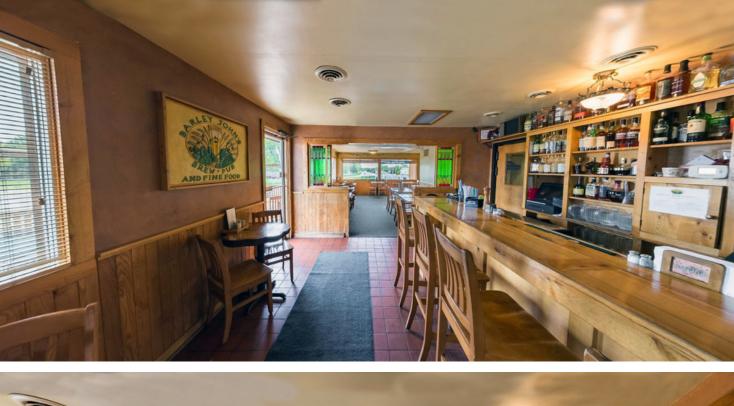

# FULLY OPERATING BAR/RESTAURANT/BREW PUB FOR SALE

Interior Seating For Approximately 50 Exterior/Patio Seating For Approximately 110

KW COMMERCIAL 14665 Galaxie Avenue, Suite 350 Apple Valley, MN 55124