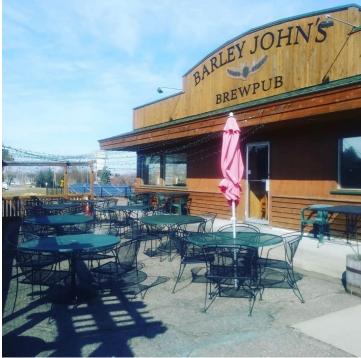

### **LOCATION INFORMATION**

| Building Name    | Barley John's          |
|------------------|------------------------|
| Street Address   | 781 SW Old Hwy 8       |
| City, State, Zip | New Brighton, MN 55112 |
| County           | Ramsey                 |
| Parcel ID        | 323023340023           |
| Total Acreage    | 0.56 Acres             |
| Nearest Highway  | Hwy 88 and I-35W       |
|                  |                        |

# FULLY OPERATING BAR/RESTAURANT/BREW PUB FOR SALE

Interior Seating For Approximately 50 Exterior/Patio Seating For Approximately 110

KW COMMERCIAL 14665 Galaxie Avenue, Suite 350 Apple Valley, MN 55124