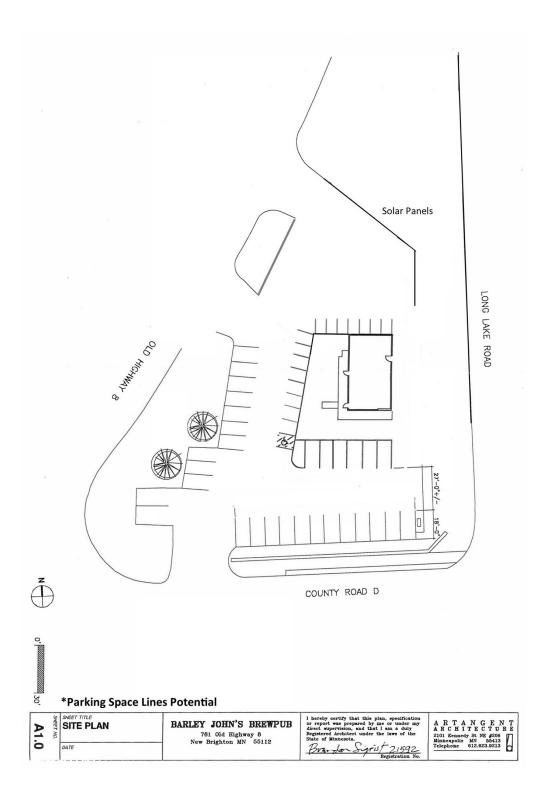

### **LOCATION INFORMATION**

| Building Name    | Barley John's          |
|------------------|------------------------|
| Street Address   | 781 SW Old Hwy 8       |
| City, State, Zip | New Brighton, MN 55112 |
| County           | Ramsey                 |
| Parcel ID        | 323023340023           |
| Total Acreage    | 0.56 Acres             |
| Nearest Highway  | Hwy 88 and I-35W       |
|                  |                        |

### **BUILDING INFORMATION**

| 2,610 SF                                                   |
|------------------------------------------------------------|
| 1,305 SF                                                   |
| 2                                                          |
| 50 Interior / 110 Patio                                    |
| 240/120 Volt, 200 Amp, 3 Phase                             |
| 30% of Building Electrical Power                           |
| Pylon and Building                                         |
| 1969                                                       |
| Full List of Equipment/Inventory<br>Available Upon Request |
|                                                            |