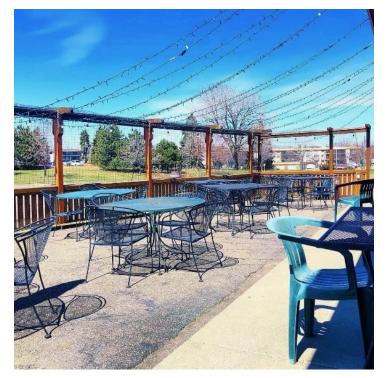

# FULLY OPERATING BAR/RESTAURANT/BREW PUB FOR SALE

Interior Seating For Approximately 50 Exterior/Patio Seating For Approximately 110

KW COMMERCIAL 14665 Galaxie Avenue, Suite 350 Apple Valley, MN 55124