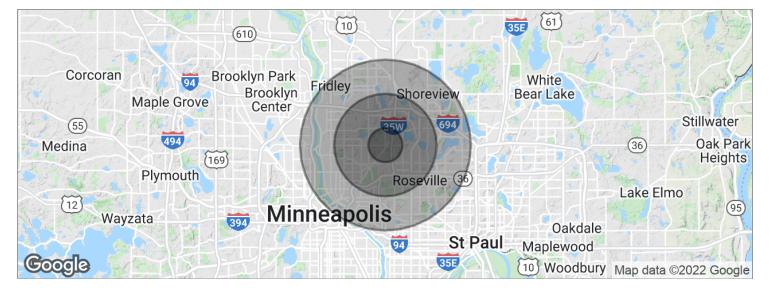

# FREESTANDING, FULLY OPERATING BAR/RESTAURANT/BREW PUB

781 SW Old Highway 8, New Brighton, MN 55112

| POPULATION          | 1 MILE          | 3 MILES  | 5 MILES  |
|---------------------|-----------------|----------|----------|
| Total population    | 9,048           | 78,714   | 243,001  |
| Median age          | 33.7            | 38.6     | 36.4     |
| Median age (male)   | 33.3            | 36.2     | 35.2     |
| Median age (Female) | 35.0            | 40.8     | 37.4     |
| HOUSEHOLDS & INCOME | 1 MILE          | 3 MILES  | 5 MILES  |
| Total households    | 3,652           | 32,964   | 101,046  |
| # of persons per HH | 2.5             | 2.4      | 2.4      |
|                     | <b>\$22,000</b> | ¢72.020  | ¢c7 000  |
| Average HH income   | \$69,282        | \$73,939 | \$67,283 |