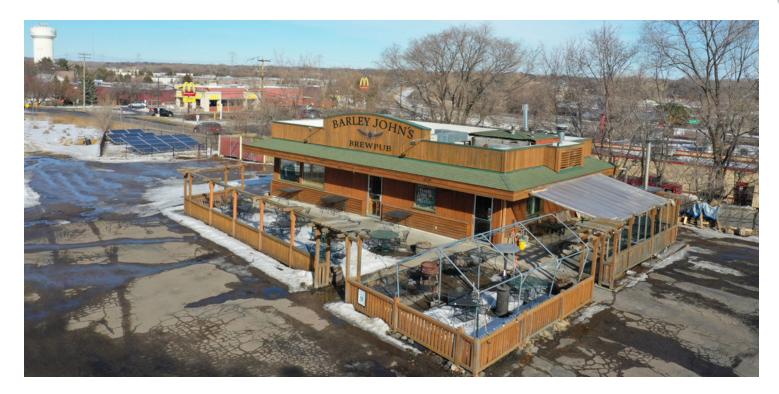

# FREESTANDING, FULLY OPERATING BAR/RESTAURANT/BREW PUB

781 SW Old Highway 8, New Brighton, MN 55112

Subject to Offer

0.56 Acres

2.610 SF

Restaurant/Brew Pub

**OFFERING SUMMARY** 

**SALE PRICE:** 

LOT SIZE:

**ZONING:** 

**BUILDING SIZE:** 

| <b>PROPERTY OVERVIE</b> | W |
|-------------------------|---|
|-------------------------|---|

Fantastic opportunity to purchase a turn-key, freestanding, fully operating bar/brew pub/restaurant with outside patio seating and ample parking ideally located in the Twin Cities Metro. Continue to operate as a full-service bar/restaurant/brew pub or redevelop. Pylon signage, some solar panels (which provides 30-percent of the buildings electrical power), beer brewing equipment, full bar and kitchen with hood vent and grill.

### **PROPERTY HIGHLIGHTS**

- Turn-key Freestanding Bar/Restaurant/Brew Pub
- Ansul 10' and 6' Hood Vent System | Grill, Fryer, Oven, and Salamander
- · Fermenters: 4-Barrel and 1-Box | Bright Tank: 6-Tanks