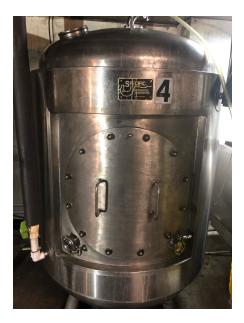

### **PROPERTY HIGHLIGHTS**

- Turn-key Freestanding Bar/Restaurant/Brew Pub
- Ansul 10' and 6' Hood Vent System | Grill, Fryer, Oven, and Salamander
- · Fermenters: 4-Barrel and 1-Box | Bright Tank: 6-Tanks

# PARTIAL INVENTORY LIST

781 SW Old Highway 8, New Brighton, MN 55112

- 8-Burner Tri-Star Grill
- 6-Burner Double Oven Stove with 24" Griddle and Salamander
- One (1) 35# Deep Fryer
- One (1) 40#
- Two (2) Hubert XL 30 Dishwashers
- Two (2) Salad Space Cooler w/1-Door
- Kratos 3-Door Sandwich Prep Line Cooler
- 5' x 3' Stainless Table
- 2-Door Randell Worktop Freezer
- Two (2) Commercial Microwaves
- Vulcan 5-Rack 1-Door Convection Oven
- New Ansul System
- 2-Door Bar Refrigerator
- Two (2) Upright Freezers
- One (1) Chest Freezer
- 10' x 10' Food Cooler; All New Refrigeration Parts Updated; Refrigerant
- 6' x 25' Beer Cooler New Evaporating Coil or Secondary Walk-In
- 3 ½-Barrel Decoction Capable Brewhouse
- Five (5) Fermenters, Foreclosed in One (1) Open Top / Four (4) Closed
- Ice Machine 5-years old
- 14 Tables and 36 Chairs
- 250,000 BTU Boiler