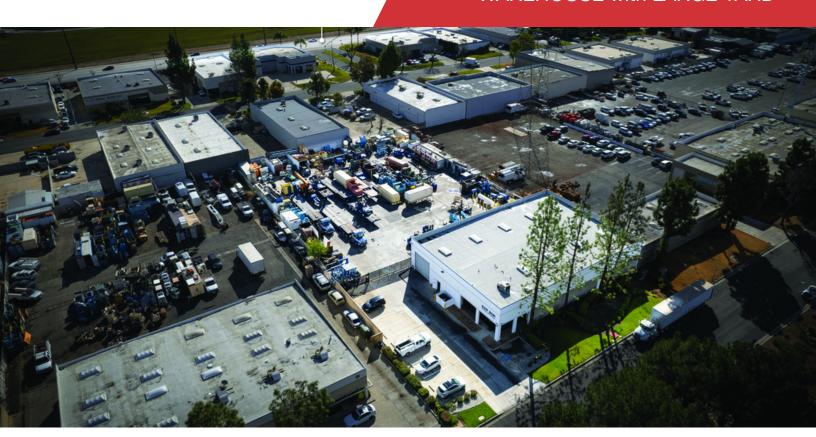

9,538 SF on 1.21 AC WAREHOUSE with LARGE YARD

### **Property Highlights**

- Freestanding 9,538 SF Warehouse on 1.21 Acre Lot
- 100% 6" Concrete Fenced Yard with Two (2) in ground Sump Pumps | Water & Electrical distributed throughout Yard
- +/- 868 SF Office | Approximately 850 SF Bonus Finished Mezzanine
- Two (2) Grade Level Doors (16'x14')(14'x14')
- 16' Minimum Clearance
- · LED Motion Sensor Warehouse Lighting
- Fully Sprinklered (.21/1,500)
- · M2 Zoning per City of Chino