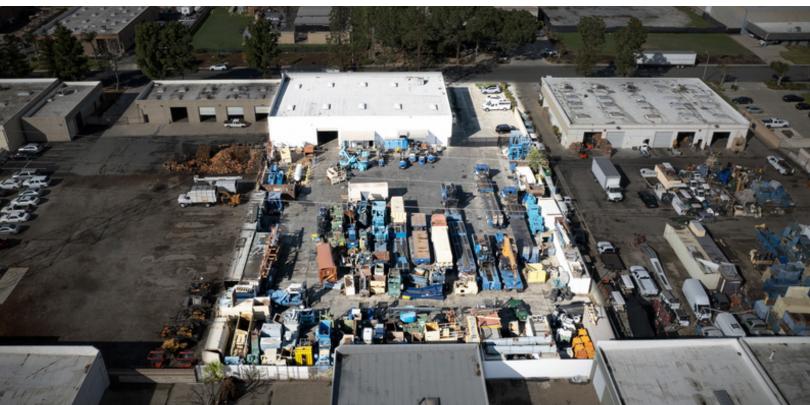

9,538 SF on 1.21 AC WAREHOUSE with LARGE YARD

### **Property Highlights**

- Freestanding 9,538 SF Warehouse on 1.21 Acre Lot
- 100% 6" Concrete Fenced Yard with Two (2) in ground Sump Pumps | Water & Electrical distributed throughout Yard
- +/- 868 SF Office | Approximately 850 SF Bonus Finished Mezzanine
- Two (2) Grade Level Doors (16'x14')(14'x14')
- 16' Minimum Clearance
- · LED Motion Sensor Warehouse Lighting
- Fully Sprinklered (.21/1,500)
- · M2 Zoning per City of Chino