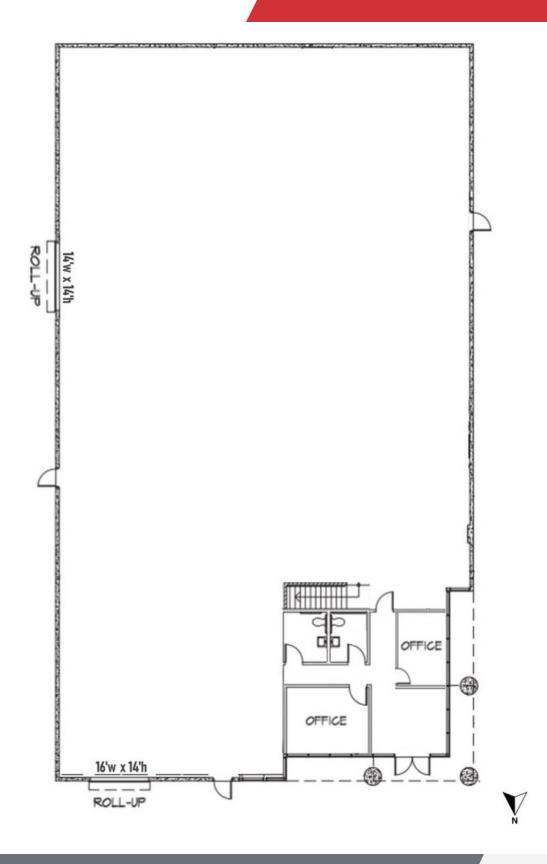

### **Property Highlights**

- Freestanding 9,538 SF Warehouse on 1.21 Acre Lot
- 100% 6" Concrete Fenced Yard with Two (2) in ground Sump Pumps | Water & Electrical distributed throughout Yard
- +/- 868 SF Office | Approximately 850 SF Bonus Finished Mezzanine
- Two (2) Grade Level Doors (16'x14')(14'x14')
- 16' Minimum Clearance
- · LED Motion Sensor Warehouse Lighting
- Fully Sprinklered (.21/1,500)
- · M2 Zoning per City of Chino