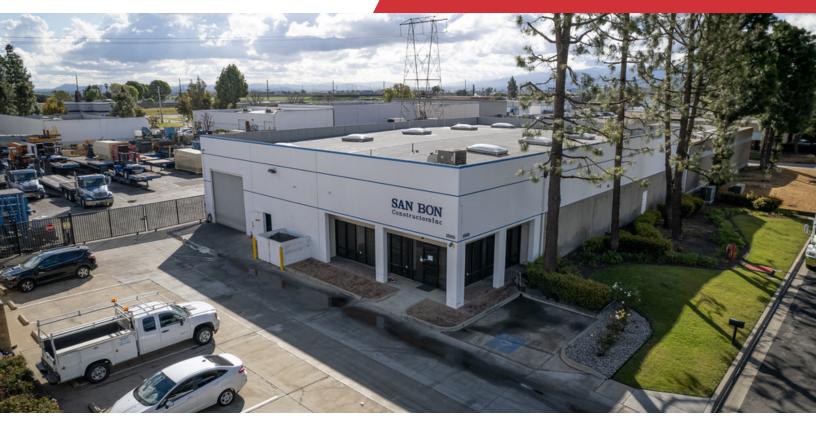

9,538 SF on 1.21 AC WAREHOUSE with LARGE YARD

### **Property Highlights**

- Freestanding 9,538 SF Warehouse on 1.21 Acre Lot
- 100% 6" Concrete Fenced Yard with Two (2) in ground Sump Pumps | Water & Electrical distributed throughout Yard
- +/- 868 SF Office | Approximately 850 SF Bonus Finished Mezzanine
- Two (2) Grade Level Doors (16'x14')(14'x14')
- 16' Minimum Clearance
- · LED Motion Sensor Warehouse Lighting
- Fully Sprinklered (.21/1,500)
- · M2 Zoning per City of Chino