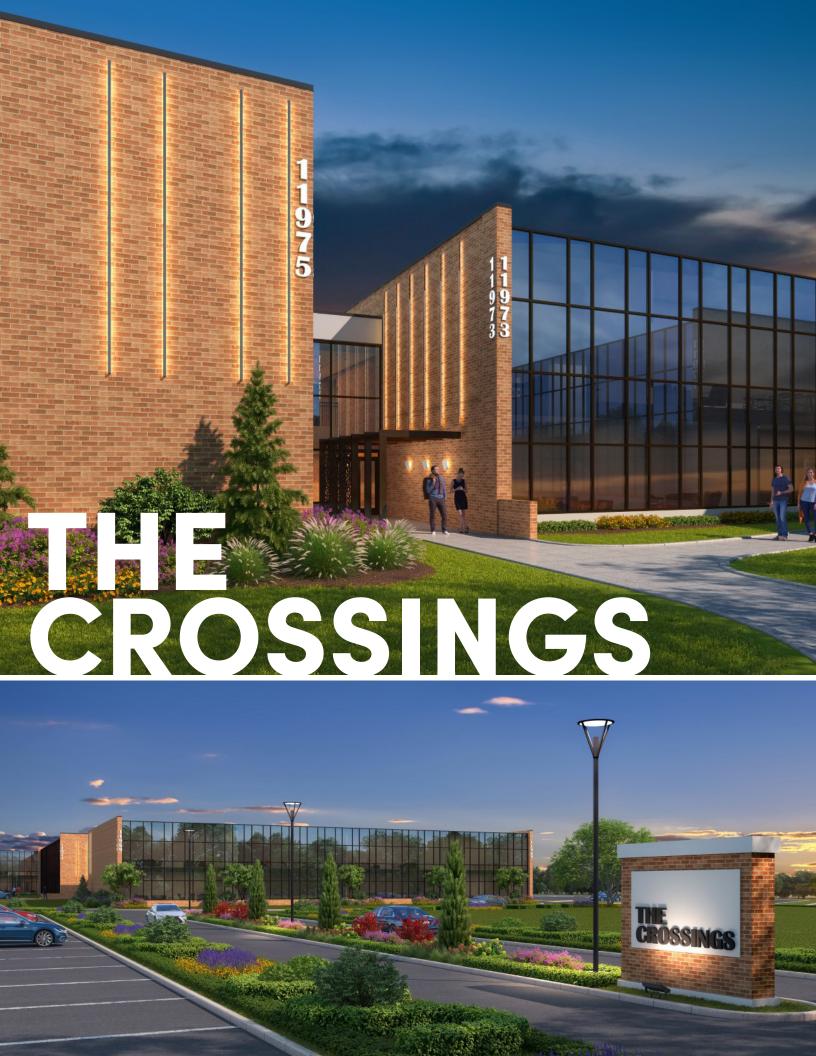

# The Crossings

11969-11975 Westline Industrial Dr. St. Louis, MO 63146

## THE CROSSINGS

#### 3,115 - 14,024 SF Available