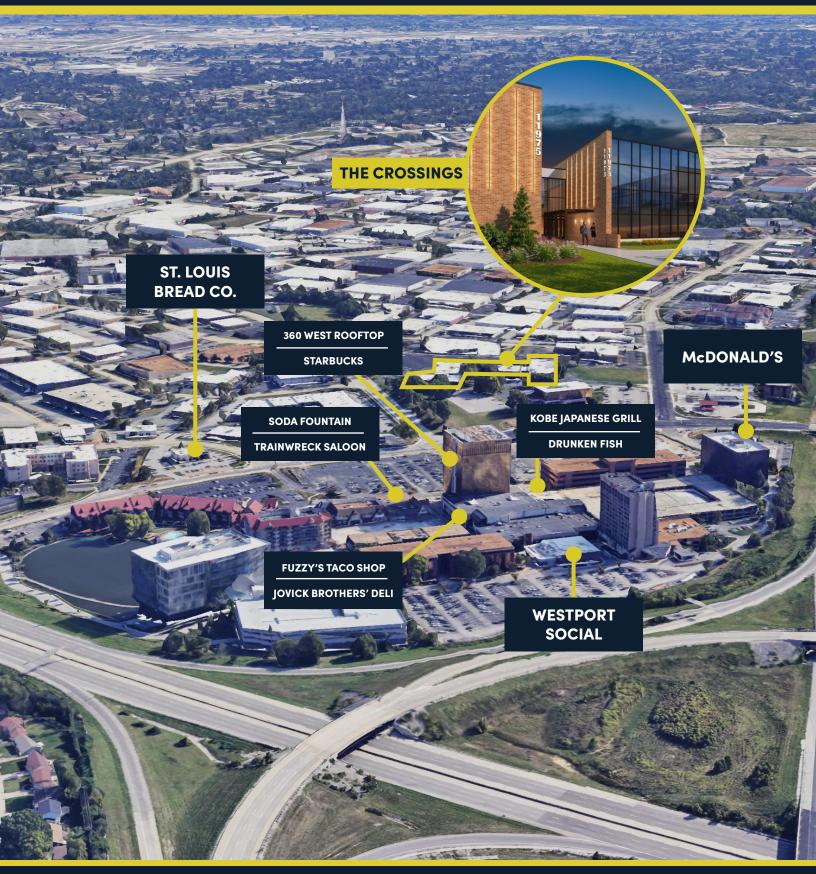

## WESTPORT PLAZA

Westport Plaza is a vibrant 42-acre business and entertainment district and is a mere 0.3 miles from The Crossings. It is centrally located and will allow you to get anywhere from St. Louis to St. Charles in just minutes.

Westport Plaza boasts 200,000 SF of restaurants, retail shops, and entertainment venues. Having Westport Plaza as your neighbor makes working, playing, and dinning that much easier.

There are a lot of new and exciting things coming to Westport Plaza in the next couple years. Check out just a few of them below.

## COMING SOON

**The Porter at Westport** 255 luxury apartments | June 2025

New Green Spaces for concerts and shows in and around the plaza

Rawlings New Headquarters | Now Open

New Restaurants 360 West | Now Open Soda Fountain | Now Open