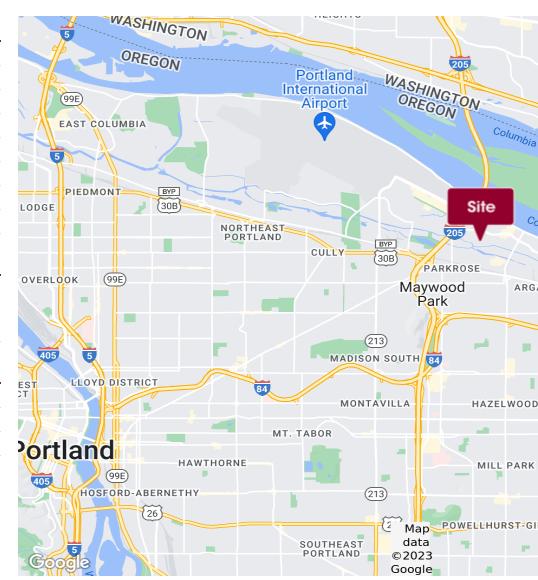

## **LOCATION OVERVIEW**

Located along NE Airport Way, the property has excellent access to freeways, highways, and it's a short distance away from Portland International Airport.

| LOCATION                       | DISTANCE | TIME   |
|--------------------------------|----------|--------|
| I-205                          | 0.8 mi   | 2 min  |
| I-84                           | 3.9 mi   | 10 min |
| Portland International Airport | 3.0 mi   | 7 min  |
| Portland City Center           | 10.6 mi  | 16 min |