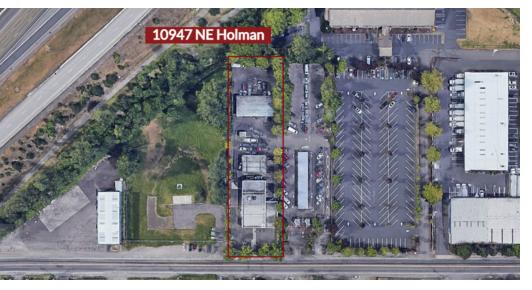

### PROPERTY DESCRIPTION

Once home to a national car rental agency, these combined 1.83 acres lots are fully paved, lit, and have striped auto spaces. This site is ideal for auto and truck leasing and or sales, fleet storage, maintenance and management, truck parking. There are 5 years left on the sublease and multiple options.

## **PROPERTY HIGHLIGHTS**

- · Perfect for Rental Car business or Fleet Parking
- 39,964 SF of paved parking- cars, fleet vans and trucks, limited number of semi trailers
- 2,025 SF single-story office building
- 5,000 gallon above ground fuel tank
- On-site car wash
- Available immediately-lots can be leased separately or contiguous

| SPACES                 | LEASE RATE         | LEASE TYPE | LAND SIZE |
|------------------------|--------------------|------------|-----------|
| 10947 NE Holman Street | \$20,000 per month | NNN        | 40,075 SF |
| 11003 NE Holman Street | \$14,000 per month | NNN        | 39,964 SF |