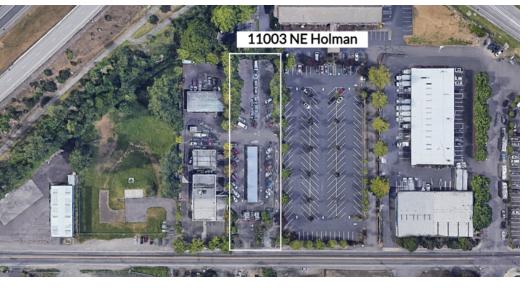

### PROPERTY DESCRIPTION

Once home to a national car rental agency, these combined 1.83 acres lots are fully paved, lit, and have striped auto spaces. This site is ideal for auto and truck leasing and or sales, fleet storage, maintenance and management, truck parking. There are 5 years left on the sublease and multiple options.

## **PROPERTY HIGHLIGHTS**

- · Perfect for Rental Car business or Fleet Parking
- 39,964 SF of paved parking- cars, fleet vans and trucks, limited number of semi trailers
- 2,025 SF single-story office building
- 5,000 gallon above ground fuel tank
- On-site car wash
- Available immediately-lots can be leased separately or contiguous

| SPACES                 | LEASE RATE         | LEASE TYPE | LAND SIZE |
|------------------------|--------------------|------------|-----------|
| 10947 NE Holman Street | \$20,000 per month | NNN        | 40,075 SF |
| 11003 NE Holman Street | \$14,000 per month | NNN        | 39,964 SF |