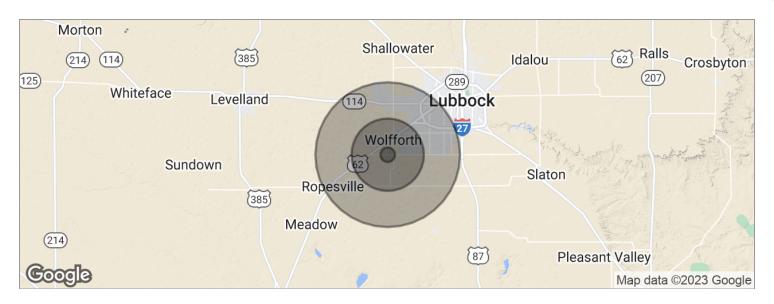

## **COMMERCIAL REDEVELOPMENT ACREAGE FOR SALE**

8916 FM 1585, Wolfforth, TX 79382

| POPULATION          | 1 MILE    | 5 MILES  | 10 MILES |
|---------------------|-----------|----------|----------|
| Total population    | 367       | 17,202   | 128,900  |
| Median age          | 34.1      | 33.0     | 34.7     |
| Median age (male)   | 34.5      | 32.8     | 33.7     |
| Median age (Female) | 32.9      | 32.5     | 35.7     |
| HOUSEHOLDS & INCOME | 1 MILE    | 5 MILES  | 10 MILES |
| Total households    | 126       | 5,952    | 52,405   |
| # of persons per HH | 2.9       | 2.9      | 2.5      |
| Average HH income   | \$102,142 | \$92,715 | \$72,296 |
|                     |           |          |          |