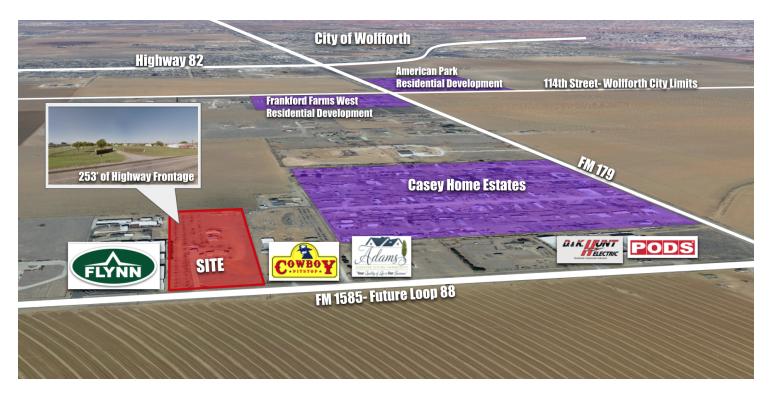

### **PROPERTY OVERVIEW**

5.5 Acres of Commercial Redevelopment Acreage now for sale with 258 feet of future Loop 88 frontage. Don't miss this opportunity to purchase. There is a 1,848 Sf mobile home on-site as well as a small studio home that features a two-car carport, storm shelter, one metal carport, and three other storage buildings. This property is on well and septic with new leech lines added in 2021.

### **PROPERTY HIGHLIGHTS**

- 5.5 Acres
- 258' of Highway Frontage
- 2.5 miles from Wolfforth