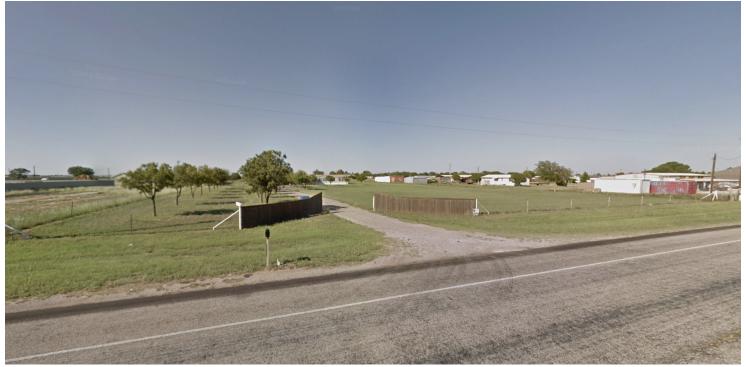

### **PROPERTY OVERVIEW**

5.5 Acres of Commercial Redevelopment Acreage now for sale with 258 feet of future Loop 88 frontage. Don't miss this opportunity to purchase. There is a 1,848 Sf mobile home on-site as well as a small studio home that features a two-car carport, storm shelter, one metal carport, and three other storage buildings. This property is on well and septic with new leech lines added in 2021.

### **PROPERTY HIGHLIGHTS**

- 5.5 Acres
- 258' of Highway Frontage
- 2.5 miles from Wolfforth