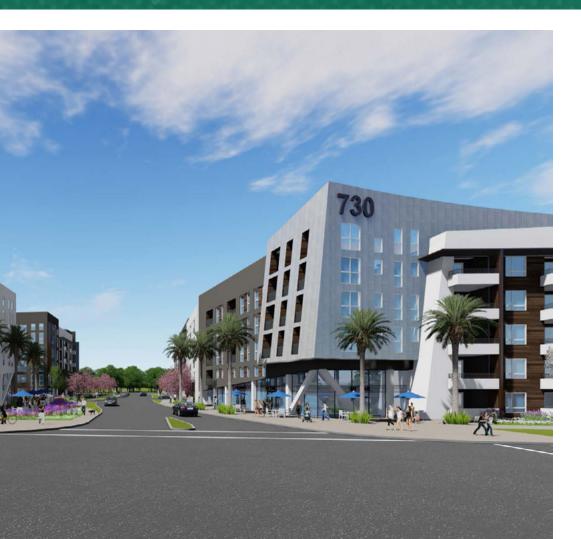

#### GROUND FLOOR RETAIL PROPERTY AVAILABLE NOW

Located on the ground floor of a brand new housing development in highway accessible Milpitas, CA, Anton Ascend has one retail availability left: a storefront space along Capitol Avenue with excellent exposure and newly available.

- ±1,676 SF Space is available
- Across the street from new BART station, now open
- Hard-corner visibility on signalized intersection, large glass line
- Space is below Anton Ascend: 266 units and is proximal to several other apartment developments
- Walking distance to the Great Mall, which enjoys over 22 million visitors annually
- Excellent parking