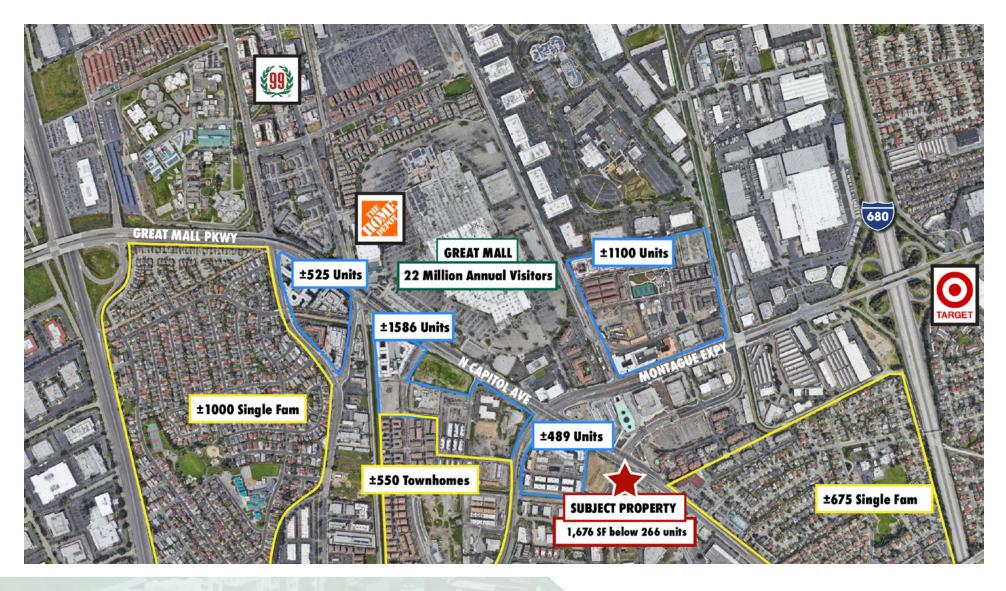

#### GROUND FLOOR RETAIL PROPERTY AVAILABLE NOW

Located on the ground floor of a brand new housing development in highway accessible Milpitas, CA, Anton Ascend has one retail availability left: a storefront space along Capitol Avenue with excellent exposure and newly available.

- ±1,676 SF Space is available
- Across the street from new BART station, now open
- Hard-corner visibility on signalized intersection, large glass line
- Space is below Anton Ascend: 266 units and is proximal to several other apartment developments
- Walking distance to the Great Mall, which enjoys over 22 million visitors annually
- Excellent parking