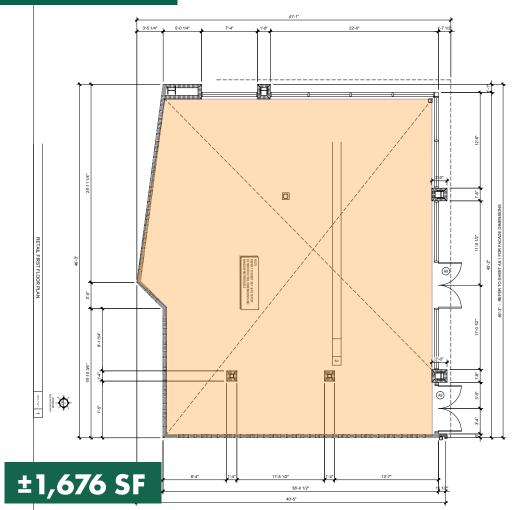

- ±1,676 SF Space is available
- Across the street from new BART station, now open
- Hard-corner visibility on signalized intersection, large glass line
- Space is below Anton Ascend: 266 units and is proximal to several other apartment developments
- Walking distance to the Great Mall, which enjoys over 22 million visitors annually
- Excellent parking