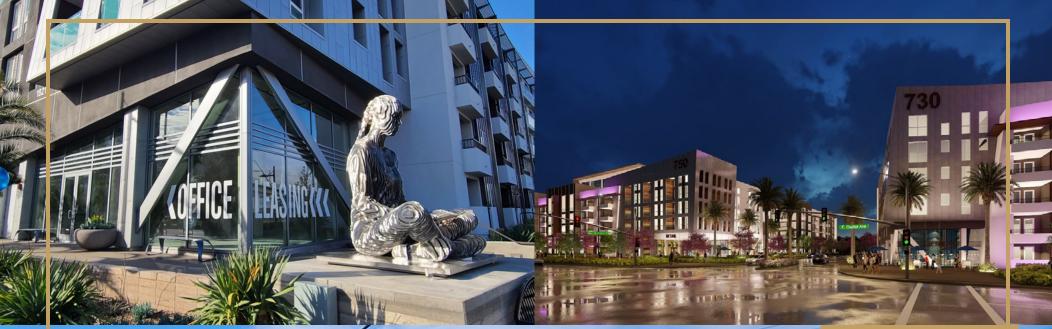

#### GROUND FLOOR RETAIL PROPERTY AVAILABLE NOW

Located on the ground floor of a brand new housing development in highway accessible Milpitas, CA, Anton Ascend has one retail availability left: a storefront space along Capitol Avenue with excellent exposure and newly available.

- ±1,676 SF Space is available
- Across the street from new BART station, now open
- Hard-corner visibility on signalized intersection, large glass line
- Space is below Anton Ascend: 266 units and is proximal to several other apartment developments
- Walking distance to the Great Mall, which enjoys over 22 million visitors annually
- Excellent parking