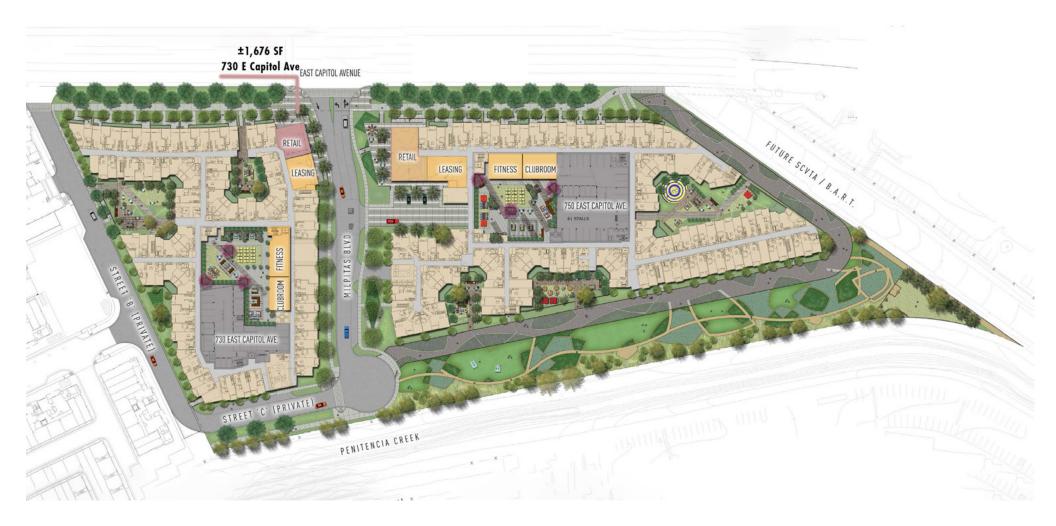

- ±1,676 SF Space is available
- Across the street from new BART station, now open
- Hard-corner visibility on signalized intersection, large glass line
- Space is below Anton Ascend: 266 units and is proximal to several other apartment developments
- Walking distance to the Great Mall, which enjoys over 22 million visitors annually
- Excellent parking

730 E Capitol Ave