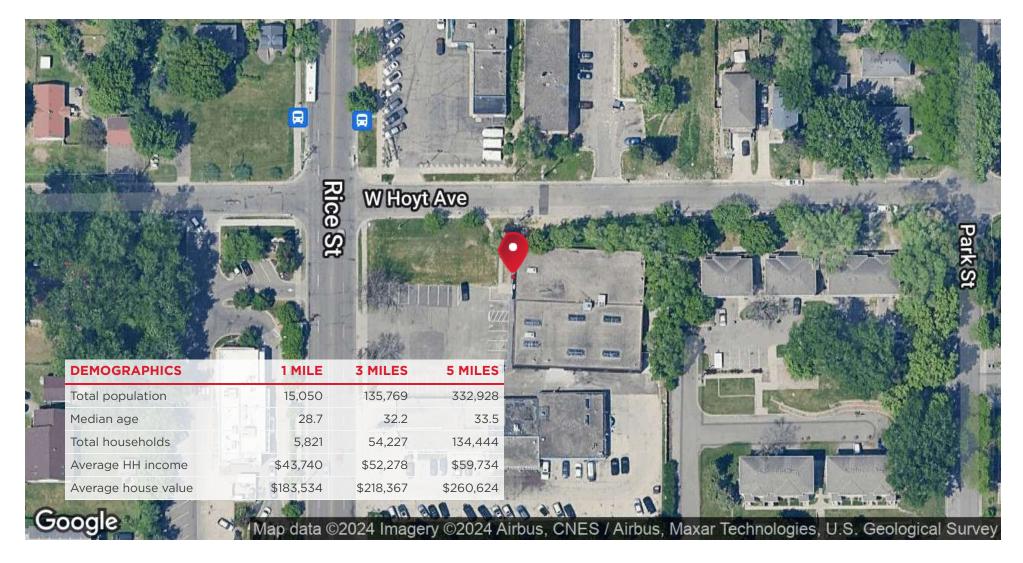

# **LOCATION MAP**

OFFICE BUILDING FOR SALE

**RE/MAX ADVANTAGE PLUS** 

Each office independently owned and operated

REMAXCOMMERCIAL.COM

P5 -

1550 RICE ST

### **LOCATION MAP**

### FOR SALE

**RE/MAX ADVANTAGE PLUS** 

Each office independently owned and operated

P 6

1550 RICE ST