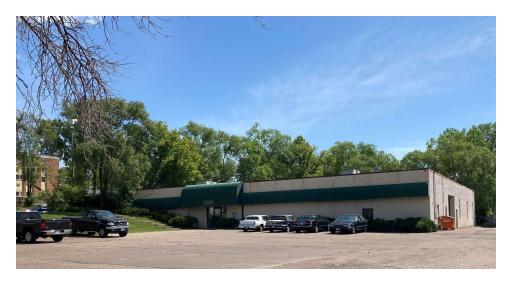

#### **PROPERTY OVERVIEW**

12,750 sq ft warehouse building
Well located across from a McDonalds with great visibility.
Currently operating as an Aerospace Machine Shop
Twin Level building easily splits up for multiple Tenants Office and conference space already in place
Zoned B-3 (Auto uses allowed with CUP)
15,100 VPDs
Building is air conditioned
1" copper air lines & 220 buss ducts.
There are additional CNC Machines and other manufacturing equipment, plus inventory that can be