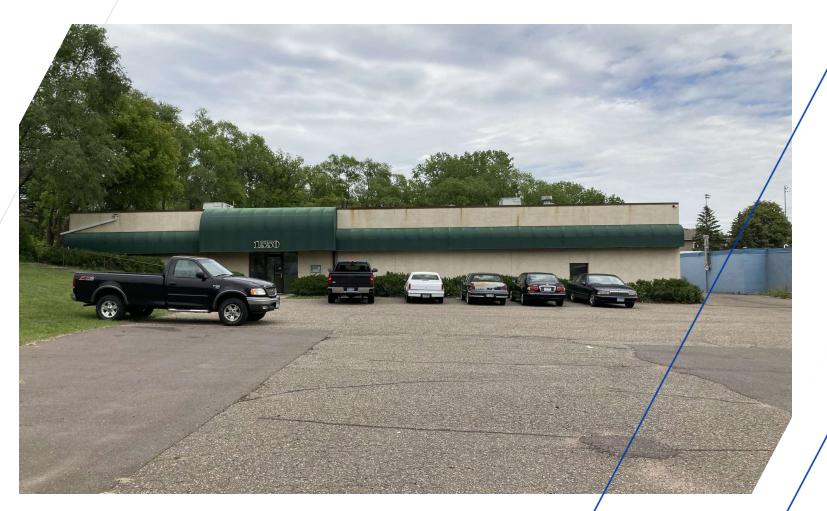

# 1550 RICE ST

#### **PROPERTY OVERVIEW**

12,750 sq ft warehouse building
Well located across from a McDonalds with great visibility.
Currently operating as an Aerospace Machine Shop
Twin Level building easily splits up for multiple Tenants Office and conference space already in place
Zoned B-3 (Auto uses allowed with CUP)
15,100 VPDs
Building is air conditioned
1" copper air lines & 220 buss ducts.
There are additional CNC Machines and other manufacturing equipment, plus inventory that can be