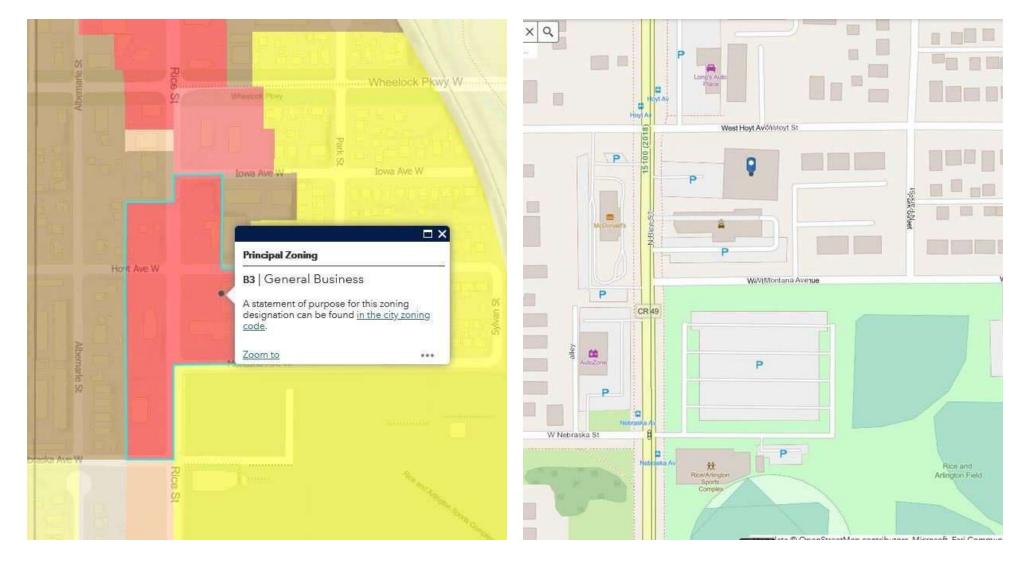

# **LOCATION MAP**

OFFICE BUILDING FOR SALE

**RE/MAX ADVANTAGE PLUS** 

Each office independently owned and operated

REMAXCOMMERCIAL.COM

P5 -

1550 RICE ST

### **LOCATION MAP**

### FOR SALE

**RE/MAX ADVANTAGE PLUS** 

Each office independently owned and operated

P 6

1550 RICE ST