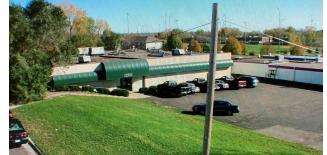

#### **PROPERTY OVERVIEW**

12,750 sq ft warehouse building
Well located across from a McDonalds with great visibility.
Currently operating as an Aerospace Machine Shop
Twin Level building easily splits up for multiple Tenants Office and conference space already in place
Zoned B-3 (Auto uses allowed with CUP)
15,100 VPDs
Building is air conditioned
1" copper air lines & 220 buss ducts.
There are additional CNC Machines and other manufacturing equipment, plus inventory that can be