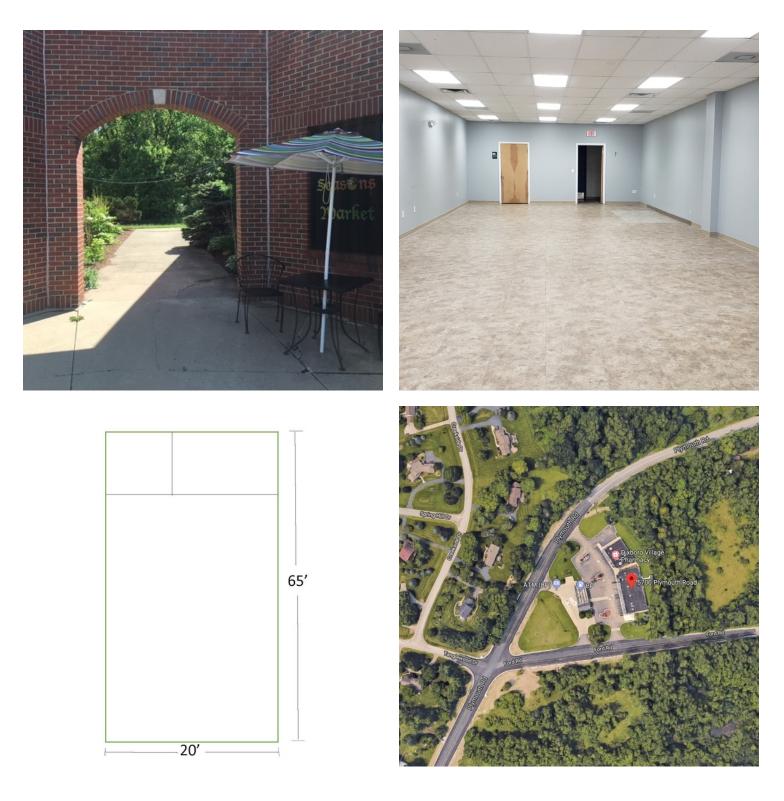

5760 PLYMOUTH ROAD, ANN ARBOR, MI 48105

**SUMMARY** Lease Rate:

Available SF:

Zoning:

\$1,350/Month Plus Utilities

1,300 SF

N-S (Neighborhood Shopping Center)

#### **PROPERTY OVERVIEW**

Retail-office-service suite located in the Dixboro Village Shops at the intersection of Ford and Plymouth Roads. The neighborhood center is in Superior Charter Township with an Ann Arbor address.

High visibility location with access to M-14 and US-23. Ideal for convenience shop, medical use, office, ice cream/coffee shop, or personal services.

Ample at the door parking and signage permitted.

Building relationships. 208 East Washington Street Ann Arbor, MI 48104