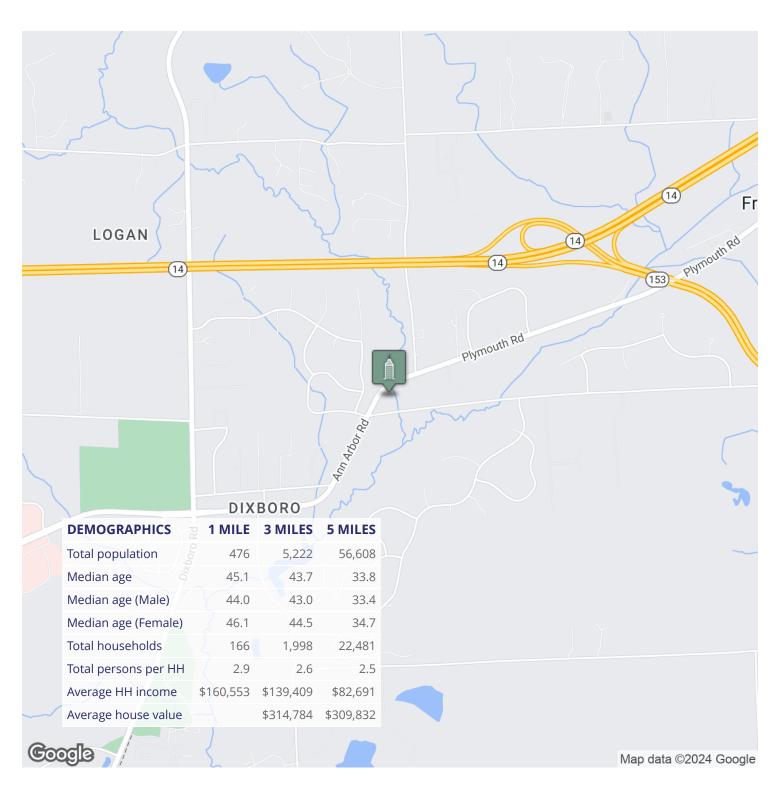

#### **PROPERTY OVERVIEW**

Retail-office-service suite located in the Dixboro Village Shops at the intersection of Ford and Plymouth Roads. The neighborhood center is in Superior Charter Township with an Ann Arbor address.

High visibility location with access to M-14 and US-23. Ideal for convenience shop, medical use, office, ice cream/coffee shop, or personal services.

Ample at the door parking and signage permitted.

Building relationships. 208 East Washington Street Ann Arbor, MI 48104