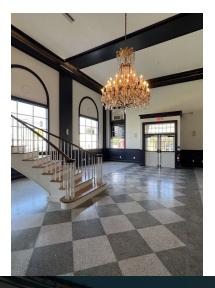

2,900 SF (1st floor of the bank building) 1,472 - 6,555 SF (1st floor of the apartment building)

The bank is graced by a lovely, curved staircase and beautiful French chandelier. Formal events have been held at this iconic property for decades! Wedding and prom photos on the grand staircase. Masquerade parties. It's even rumored that Al Capone handled some of his business here! Listed on the National Historic Registry in the Historic District. Restaurant, professional offices, a wine and tapas bar, a music venue - the possibilities are endless!

Two entrances - Two vintage yaults - Massive open area with 20' + ceiling heights - THI

Holly Carver 321.243.8967 Holly@RocketCityRE.com

STORIC WALK STEL AND BA BUILDINGS

Holly Carver
321.243.8967
Holly@RocketCityRE.com