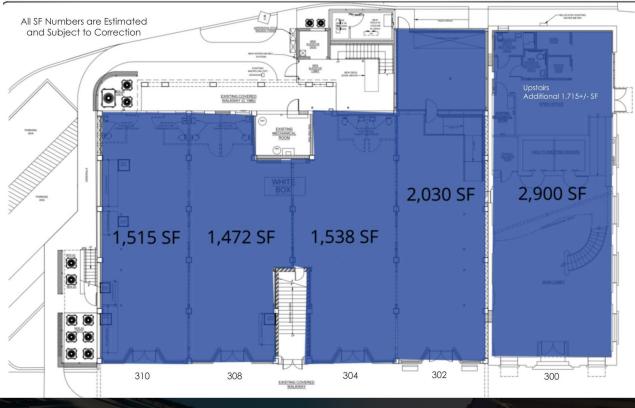

#### **OFFERING SUMMARY**

| Lease Rate:         | \$20.00 - 24.00 SF/yr<br>(NNN) |
|---------------------|--------------------------------|
| Building Size:      | 22,545 SF                      |
| Available SF:       | 1,472 - 9,455 SF               |
| Number of<br>Units: | 5                              |
| Year Built:         | 1924                           |
| Renovated:          | 2022                           |
| Zoning:             | DMU - Downtown Mixed<br>Use    |

#### **PROPERTY OVERVIEW**

READY FOR RETAIL and RESTAURANT. NOW LEASING 1,472 - 9,455 total sq. feet

BE CREATIVE! Launch Now is the comprehensive renovation of two historic properties, located in the heart of Florida's booming "Space Coast" and just a 13-minute drive to the north gate of Kennedy Space Center (KSC). The new owners are founders of Red Canyon Software, Inc. An aerospace engineering company with contracts at Kennedy Space Center and other NASA centers across the country.

2,900 SF (1st floor of the bank building) 1,472 - 6,555 SF (1st floor of the apartment building)

The bank is graced by a lovely, curved staircase and beautiful French chandelier. Formal events have been held at this iconic property for decades! Wedding and prom photos on the grand staircase. Masquerade parties. It's even rumored that Al Capone handled some of his business here! Listed on the National Historic Registry in the Historic District. Restaurant, professional offices, a wine and tapas bar, a music venue - the possibilities are endless!