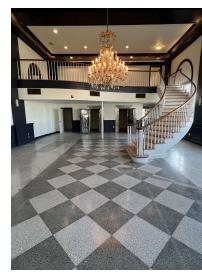

2,900 SF (1st floor of the bank building) 1,472 - 6,555 SF (1st floor of the apartment building)

The bank is graced by a lovely, curved staircase and beautiful French chandelier. Formal events have been held at this iconic property for decades! Wedding and prom photos on the grand staircase. Masquerade parties. It's even rumored that Al Capone handled some of his business here! Listed on the National Historic Registry in the Historic District. Restaurant, professional offices, a wine and tapas bar, a music venue - the possibilities are endless!