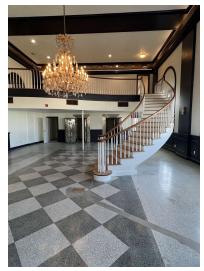

2,900 SF (1st floor of the bank building) 1,472 - 6,555 SF (1st floor of the apartment building)

The bank is graced by a lovely, curved staircase and beautiful French chandelier. Formal events have been held at this iconic property for decades! Wedding and prom photos on the grand staircase. Masquerade parties. It's even rumored that Al Capone handled some of his business here! Listed on the National Historic Registry in the Historic District. Restaurant, professional offices, a wine and tapas bar, a music venue - the possibilities are endless!