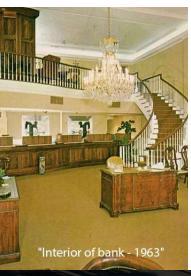

Both buildings were originally built in 1924 and are "contributing" to the National Registry of Historic Places; every square inch is being restored and updated to create modern, clean, creative, and flexible space.

2,900 SF (1st floor of the bank building) 1,472 - 6,555 SF (1st floor of the apartment building)

The bank is graced by a lovely, curved staircase and beautiful French chandelier. Formal events have been held at this iconic property for decades! Wedding and prom photos on the grand staircase. Masquerade parties. It's even rumored that Al Capone handled some of his business here! Listed on the National Historic Registry in the Historic District. Restaurant, professional offices, a wine and tapas bar, a music venue - the possibilities are endless!