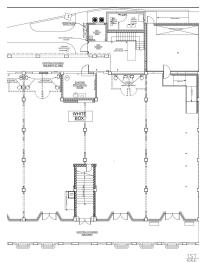

2,900 SF (1st floor of the bank building) 1,472 - 6,555 SF (1st floor of the apartment building)

The bank is graced by a lovely, curved staircase and beautiful French chandelier. Formal events have been held at this iconic property for decades! Wedding and prom photos on the grand staircase. Masquerade parties. It's even rumored that Al Capone handled some of his business here! Listed on the National Historic Registry in the Historic District. Restaurant, professional offices, a wine and tapas bar, a music venue - the possibilities are endless!

Two entrances - Two vintage yaults - Massive open area with 20' + ceiling heights - THI

Holly Carver 321.243.8967 Holly@RocketCityRE.com

STORIC WALK STEL AND BA BUILDINGS

Holly Carver
321.243.8967
Holly@RocketCityRE.com