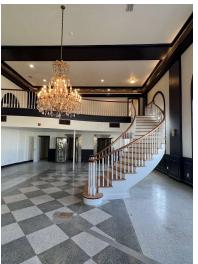

2,900 SF (1st floor of the bank building) 1,472 - 6,555 SF (1st floor of the apartment building)

The bank is graced by a lovely, curved staircase and beautiful French chandelier. Formal events have been held at this iconic property for decades! Wedding and prom photos on the grand staircase. Masquerade parties. It's even rumored that Al Capone handled some of his business here! Listed on the National Historic Registry in the Historic District. Restaurant, professional offices, a wine and tapas bar, a music venue - the possibilities are endless!