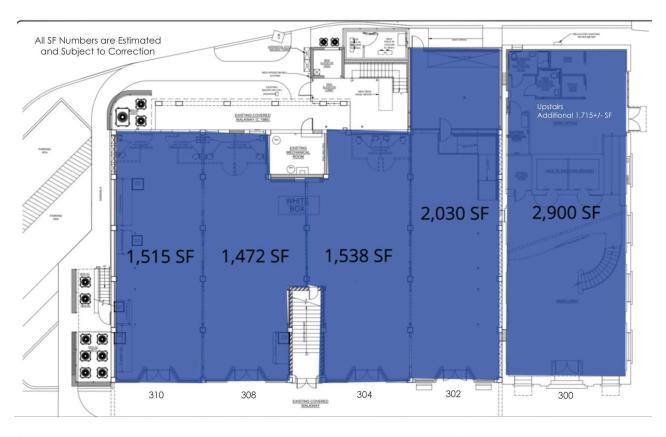

#### **OFFERING SUMMARY**

| Lease Rate:         | \$20.00 - 24.00 SF/yr<br>(NNN) |
|---------------------|--------------------------------|
| Building Size:      | 22,545 SF                      |
| Available SF:       | 1,472 - 9,455 SF               |
| Number of<br>Units: | 5                              |
| Year Built:         | 1924                           |
| Renovated:          | 2022                           |
| Zoning:             | DMU - Downtown Mixed<br>Use    |

2,900 SF (1st floor of the bank building) 1,472 - 6,555 SF (1st floor of the apartment building)

The bank is graced by a lovely, curved staircase and beautiful French chandelier. Formal events have been held at this iconic property for decades! Wedding and prom photos on the grand staircase. Masquerade parties. It's even rumored that Al Capone handled some of his business here! Listed on the National Historic Registry in the Historic District. Restaurant, professional offices, a wine and tapas bar, a music venue - the possibilities are endless!