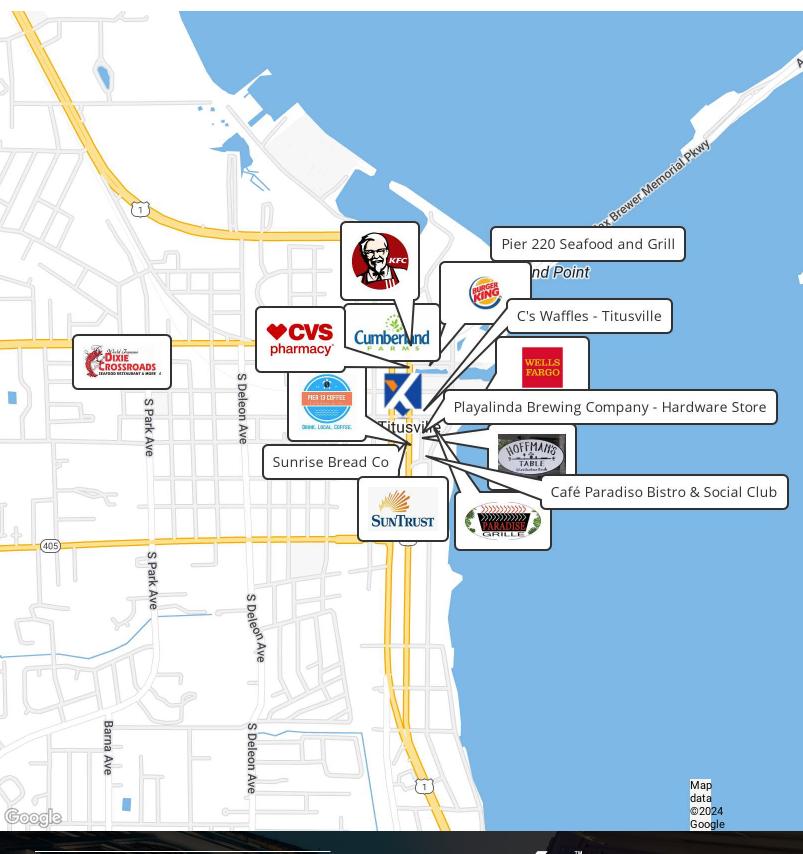

#### **PROPERTY OVERVIEW**

READY FOR RETAIL and RESTAURANT. NOW LEASING 1,472 - 9,455 total sq. feet

BE CREATIVE! Launch Now is the comprehensive renovation of two historic properties, located in the heart of Florida's booming "Space Coast" and just a 13-minute drive to the north gate of Kennedy Space Center (KSC). The new owners are founders of Red Canyon Software, Inc. An aerospace engineering company with contracts at Kennedy Space Center and other NASA centers across the country.