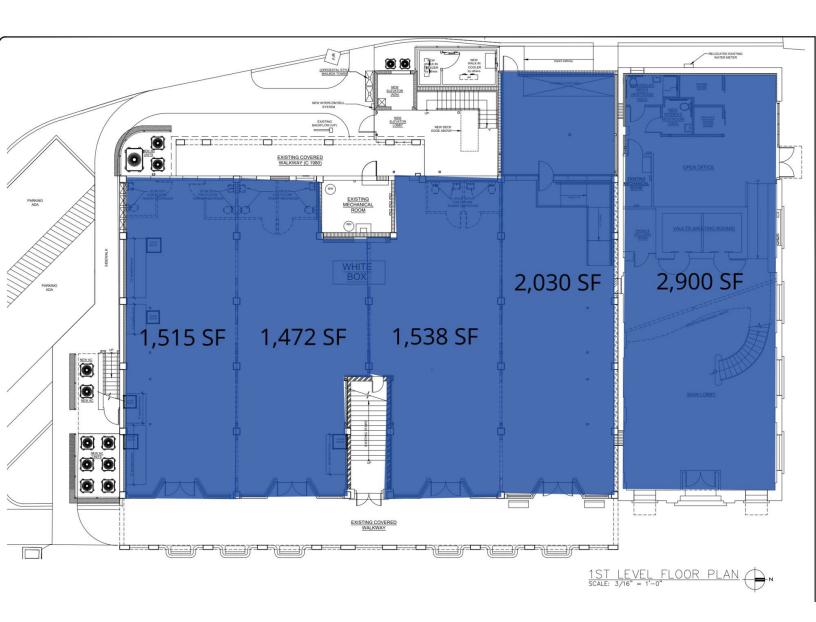

#### **OFFERING SUMMARY**

| Lease Rate:         | \$20.00 - 24.00 SF/yr<br>(NNN) |
|---------------------|--------------------------------|
| Building Size:      | 22,545 SF                      |
| Available SF:       | 1,472 - 9,455 SF               |
| Number of<br>Units: | 5                              |
| Year Built:         | 1924                           |
| Renovated:          | 2022                           |
| Zoning:             | DMU - Downtown Mixed<br>Use    |

2,900 SF (1st floor of the bank building) 1,472 - 6,555 SF (1st floor of the apartment building)

The bank is graced by a lovely, curved staircase and beautiful French chandelier. Formal events have been held at this iconic property for decades! Wedding and prom photos on the grand staircase. Masquerade parties. It's even rumored that Al Capone handled some of his business here! Listed on the National Historic Registry in the Historic District. Restaurant, professional offices, a wine and tapas bar, a music venue - the possibilities are endless!