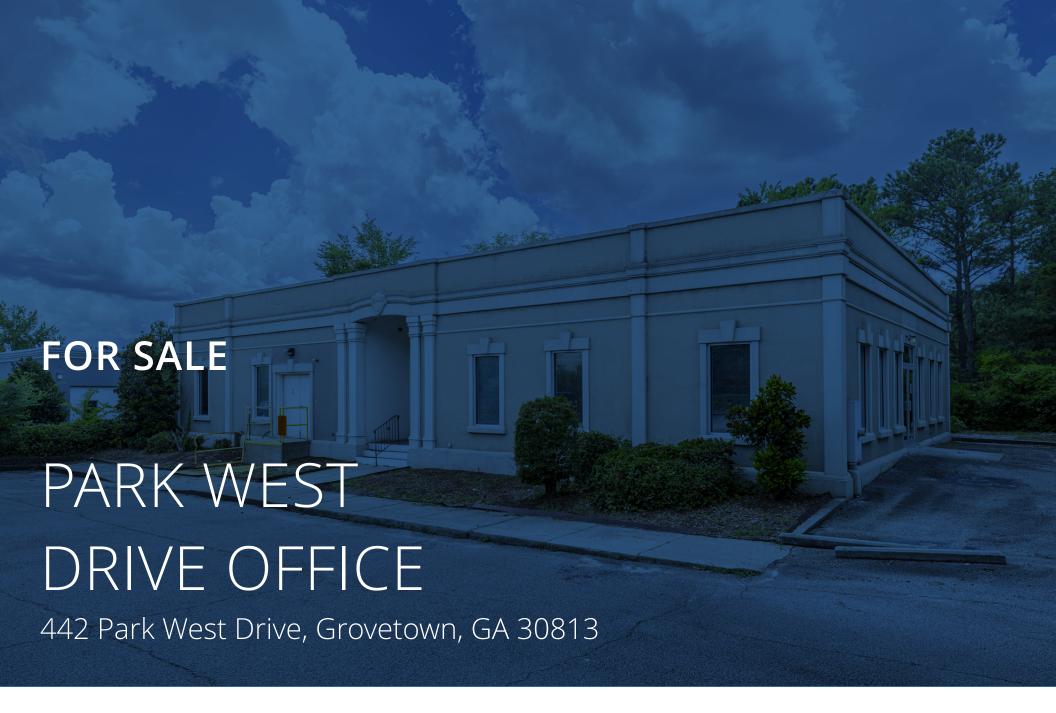

### **PROPERTY DESCRIPTION**

Brand new 5 year lease with three 5 year options to renew! Great income producing property with limited landlord responsibilities. New Tenant is an excellent credit Pharmaceutical Laboratory. Tenant is making improvements to the property as part of their tenancy. Roof is new and interior is being renovated by tenant. The building was previously used as a dialysis center. The layout includes a large open room with offices around the exterior walls.

### **LOCATION DESCRIPTION**

Site is located just off of I-20 at the Belair Road exit. Fort Eisenhower is minutes away via Jimmie Dyess Parkway which connects directly to Park West Dr. Property is surrounded by retailers to include Cracker Barrel, McDonald's, Pilot Travel Center, multiple hotels, and several light industrial users. Area has high traffic counts and excellent demographics.