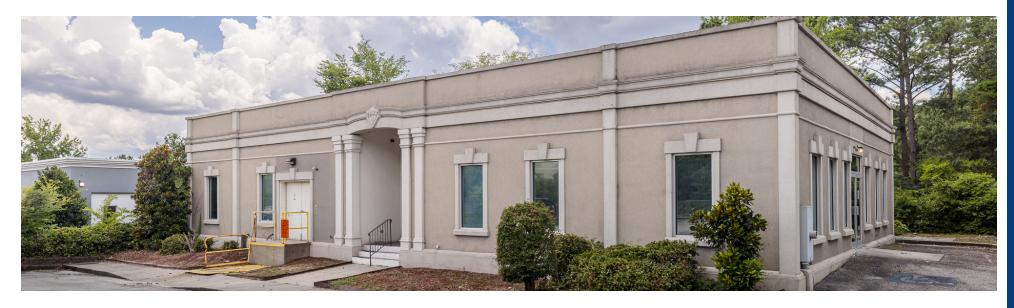

### **PROPERTY DESCRIPTION**

Brand new 5 year lease with three 5 year options to renew! Great income producing property with limited landlord responsibilities. New Tenant is an excellent credit Pharmaceutical Laboratory. Tenant is making improvements to the property as part of their tenancy. Roof is new and interior is being renovated by tenant. The building was previously used as a dialysis center. The layout includes a large open room with offices around the exterior walls.

### **LOCATION DESCRIPTION**

Site is located just off of I-20 at the Belair Road exit. Fort Eisenhower is minutes away via Jimmie Dyess Parkway which connects directly to Park West Dr. Property is surrounded by retailers to include Cracker Barrel, McDonald's, Pilot Travel Center, multiple hotels, and several light industrial users. Area has high traffic counts and excellent demographics.