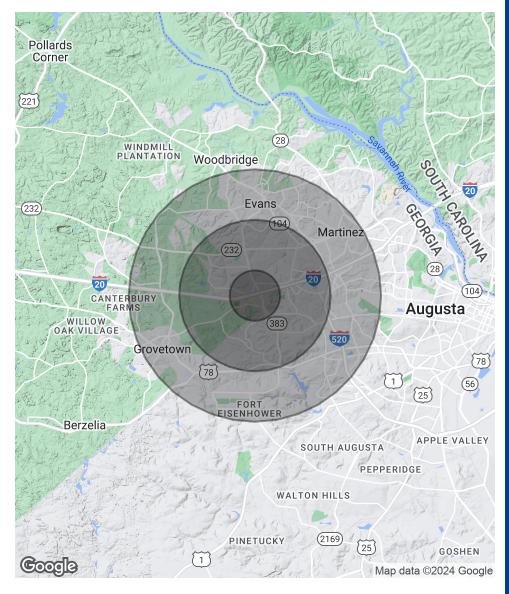

# Demographics Map & Report

| POPULATION           | 1 MILE | 3 MILES | 5 MILES |
|----------------------|--------|---------|---------|
| Total Population     | 5,589  | 47,755  | 116,795 |
| Average Age          | 40.8   | 38.2    | 37.8    |
| Average Age (Male)   | 34.9   | 37.7    | 38.1    |
| Average Age (Female) | 45.3   | 39.6    | 38.7    |

| HOUSEHOLDS & INCOME | 1 MILE    | 3 MILES   | 5 MILES   |
|---------------------|-----------|-----------|-----------|
| Total Households    | 2,171     | 20,232    | 50,362    |
| # of Persons per HH | 2.6       | 2.4       | 2.3       |
| Average HH Income   | \$51,767  | \$63,261  | \$67,074  |
| Average House Value | \$119,584 | \$179,292 | \$175,651 |