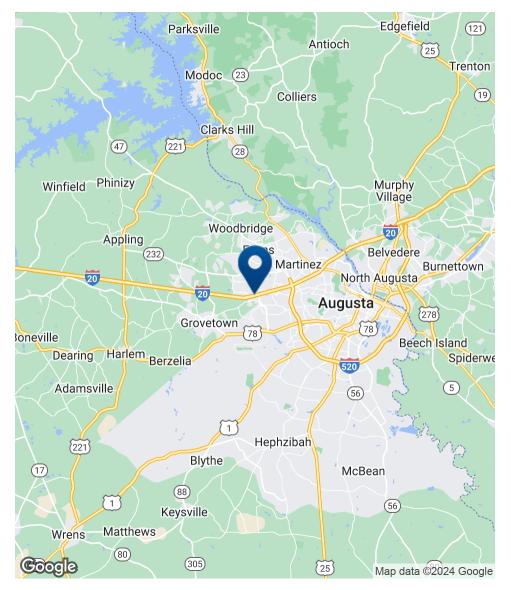

# **Location Map**

### **LOCATION DESCRIPTION**

Site is located just off of I-20 at the Belair Road exit. Fort Eisenhower is minutes away via Jimmie Dyess Parkway which connects directly to Park West Dr. Property is surrounded by retailers to include Cracker Barrel, McDonald's, Pilot Travel Center, multiple hotels, and several light industrial users. Area has high traffic counts and excellent demographics.