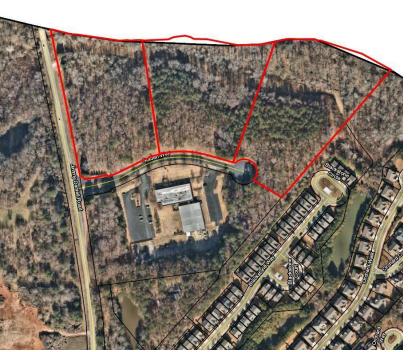

#### **PROPERTY OVERVIEW**

The property consists of three tracts which may be sold separately or as a whole tract (Tract 1-6.0 ac, Tract 2-6.47 ac, and Tract 3- 6.35 ac). Tract 1 has frontage on both Golden Way & Jimmy Daniel Rd. The other 2 tracts front along Golden Way. The Tracts are wooded with rear boundary being McNutt Creek. The area is high growth and good traffic volume. All tracts are served by water, gas and sewer.

#### **PROPERTY HIGHLIGHTS**

- Easily accessible to Athens-Clarke & Oconee County and Hwy 316
- Good traffic volume with frontage on Golden Way & Jimmy Daniel roads
- · High growth area
- Tracts may be sold separately or as a whole
- All utilities available
- Ideal for medical office development

### **AERIAL MAP**

706.548.9300 grantwhitworth@gmail.com

GOLDEN WAY, WATKINSVILLE, GA 30677