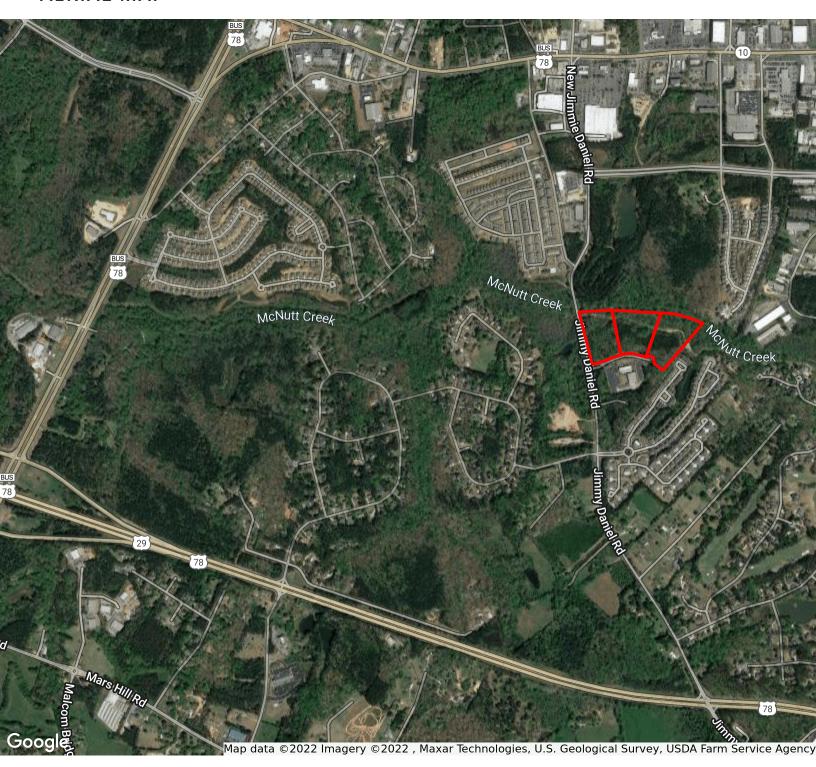

#### **PROPERTY OVERVIEW**

The property consists of three tracts which may be sold separately or as a whole tract (Tract 1-6.0 ac, Tract 2-6.47 ac, and Tract 3- 6.35 ac). Tract 1 has frontage on both Golden Way & Jimmy Daniel Rd. The other 2 tracts front along Golden Way. The Tracts are wooded with rear boundary being McNutt Creek. The area is high growth and good traffic volume. All tracts are served by water, gas and sewer.

#### **LOCATION OVERVIEW**

The property is located on Golden Way which runs off of Jimmy Daniel Rd roughly half way between Atlanta Hwy and Hwy 316.

### **AERIAL MAP**

706.548.9300 grantwhitworth@gmail.com

GOLDEN WAY, WATKINSVILLE, GA 30677