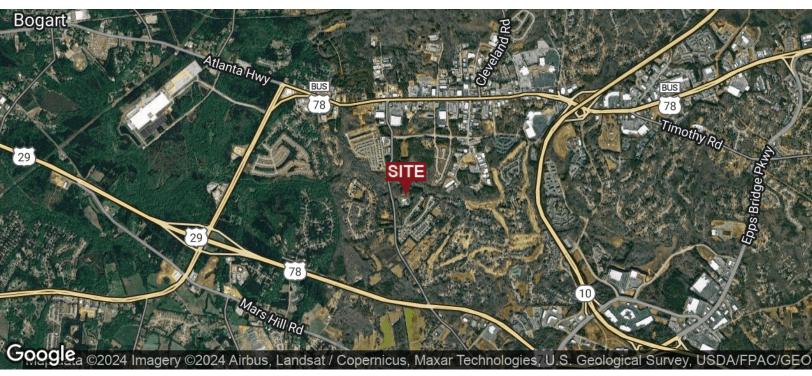

#### **LOCATION OVERVIEW**

The property is located on Golden Way which runs off of Jimmy Daniel Rd roughly half way between Atlanta Hwy and Hwy 316.

### **AERIAL MAP**

706.548.9300 grantwhitworth@gmail.com

GOLDEN WAY, WATKINSVILLE, GA 30677