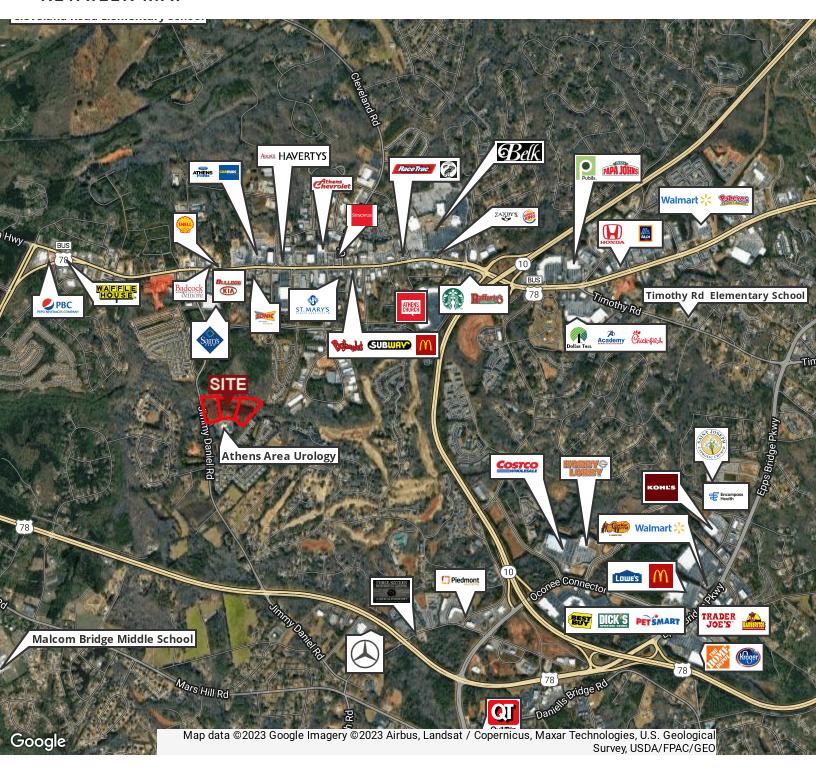

#### **LOCATION OVERVIEW**

The property is located on Golden Way which runs off of Jimmy Daniel Rd roughly half way between Atlanta Hwy and Hwy 316.

#### **PROPERTY HIGHLIGHTS**

- Easily accessible to Athens-Clarke & Oconee County and Hwy 316
- Good traffic volume with frontage on Golden Way & Jimmy Daniel roads
- · High growth area
- Tracts may be sold separately or as a whole
- All utilities available
- Ideal for medical office development