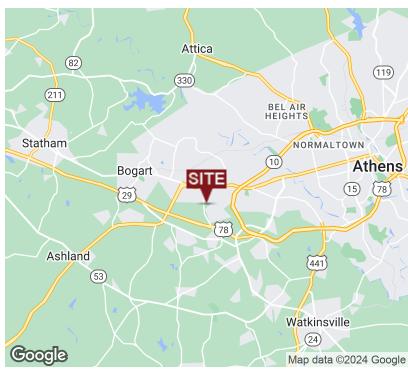

#### **LOCATION OVERVIEW**

The property is located on Golden Way which runs off of Jimmy Daniel Rd roughly half way between Atlanta Hwy and Hwy 316.

### **LOCATION MAP**

**GRANT WHITWORTH** 

706.548.9300 grantwhitworth@gmail.com

GOLDEN WAY, WATKINSVILLE, GA 30677