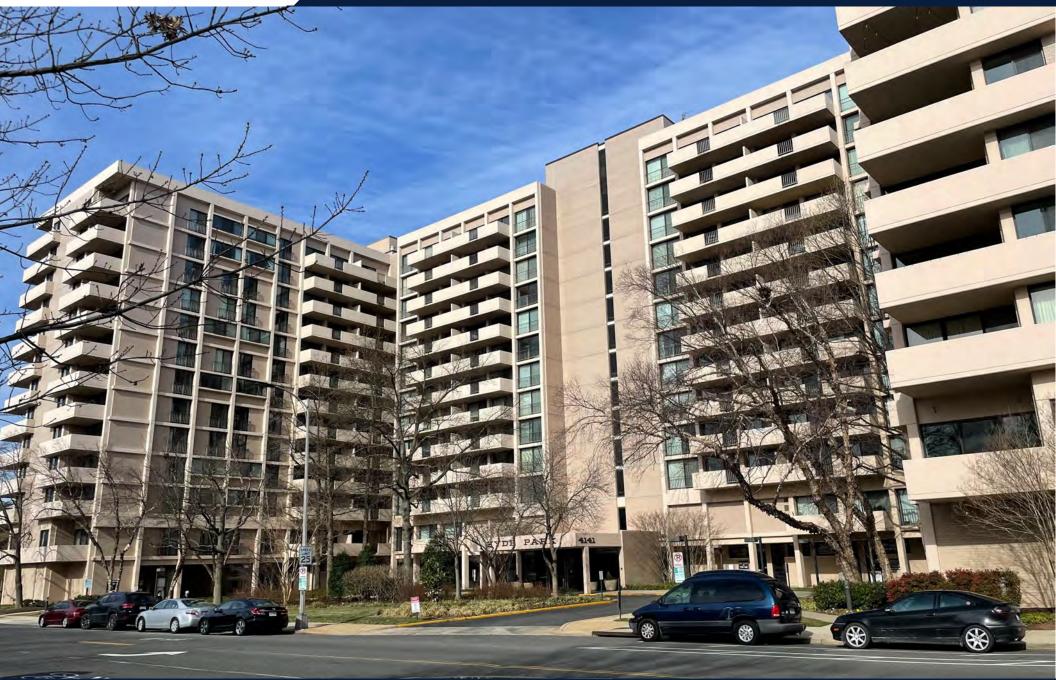

# **RETAIL / OFFICE SUITES FOR LEASE**

4141 N. Henderson Rd. Arlington, VA 22203

Long & Foster Commercial Division | 703.506.2850 | 8150 Leesburg Pike Suite 620 | Vienna, Virginia 22182

#### **Office Suites For Lease:**

Location: 4141 N. Henderson Rd, Arlington, VA 22203

Building Size: 34,120 SF

Size: 939 -1,672 SF

Type: Office

**Year Built:** 1974

Lease Rate: \$30-33 PSF