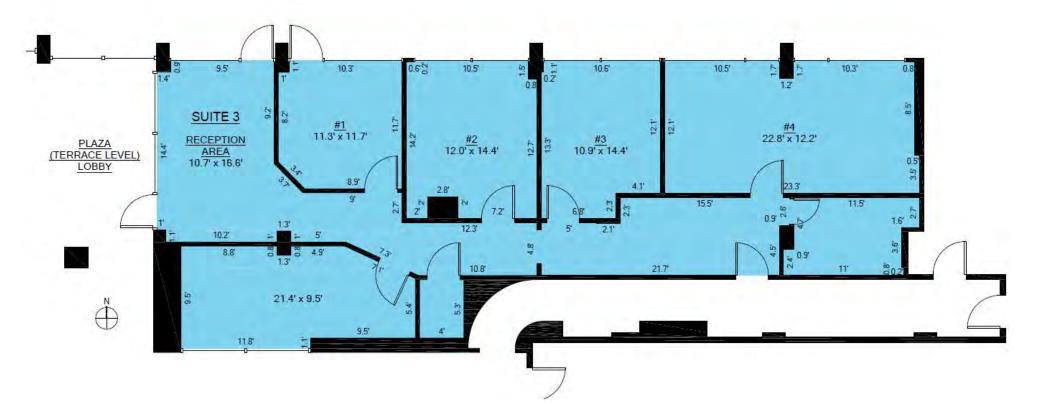

Director

**Erik Ulsaker Matthew Garcia** Director 703.861.0373 703.873.5760

**Christina Cha** Marketing Coordinator 410.303.5520

Plaza Level

**3D** 

**CLICK TO VIEW** 

LEASING PLAN

PLAZA LEVEL - SUITE 3 4141 N HENDERSON ROAD ARLINGTON, VA 22203

USABLE SQUARE FOOTAGE

SUITE 3 =  $\pm 1,497$  USABLE SQ. FT. SCALE: 3/16" = 1'-0" DATE: 03/20/2020

This information has been secured from sources we believe to be reliable, but we make no representations or warranties, expressed or implied, as to the accuracy of the information. References to square footage or age are approximate. Buyer must verify the information and bears all risk for any inaccuracies. Any projections, opinions, assumptions or estimates used herein are for example purposes only and do not represent the current or future performance of the property.