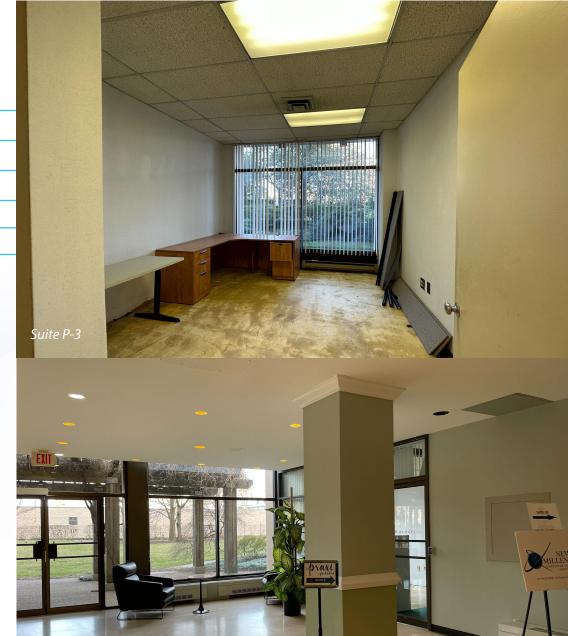

#### **Highlights:**

- Range of suite sizes between 939-1,672 SF on the Plaza level.
- Suite 3 Plaza Level: 1,672 SF Suite 9 & 9B - Plaza Level: 939 SF
- Walkable to amenities and to the metro.
- In the heart of Ballston.