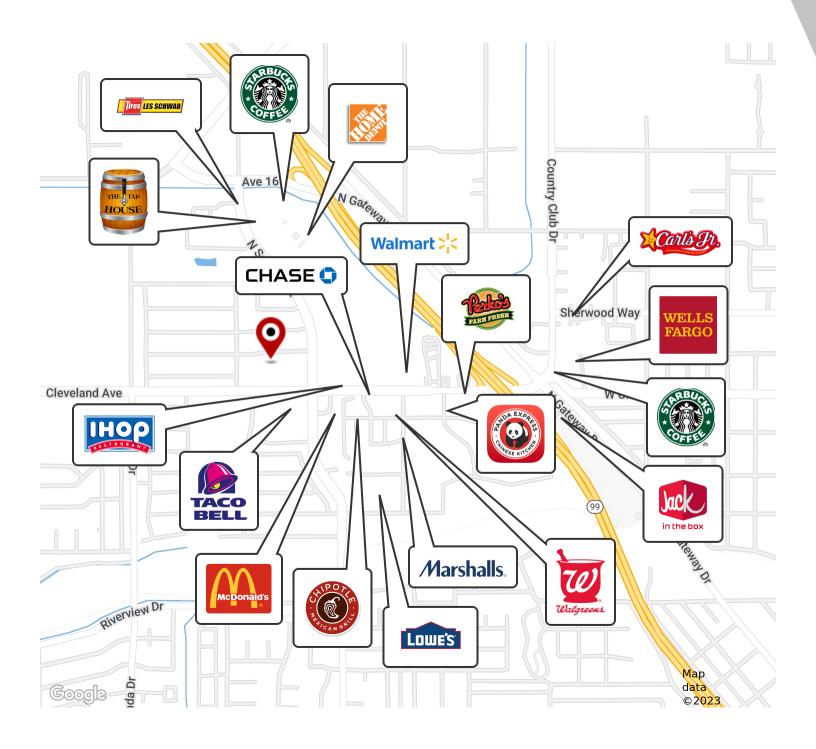

#### **LOCATION OVERVIEW**

This prestigious office complex is strategically positioned on Cleveland Avenue located in close proximity to Lowe's, Big 5, Petco, Marshalls, Walgreens, Dollar Tree, Chase Bank, Leslies Pool Supply and several restaurants. Strategically located off the interchange of CA State Highway 99 & Cleveland Ave in Madera, CA. The parcels are located on the NW corner of Cleveland Ave & Schnoor St. The parcels are located North of Riverview Dr, South of Ave 16, West of CA-99 and East of Granada Dr. Excellent existing access from Cleveland Ave and Aspen Lane, roads have adequate capacity, is within the holding capacity, conforms to policies, and avoids traffic congestion.