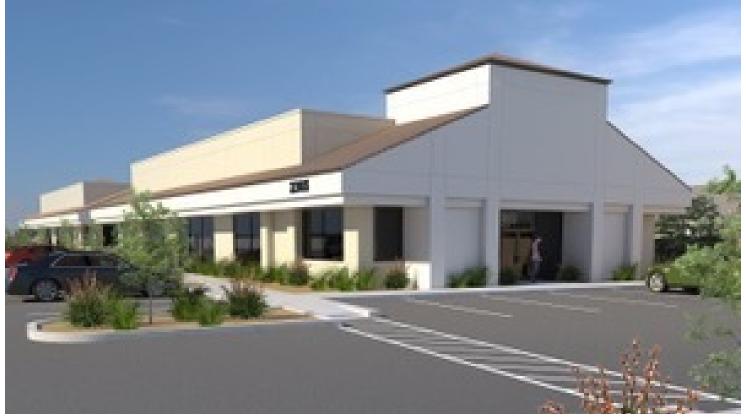

## (2) COMMERCIAL OFFICE PARCELS AVAILABLE IN MADERA, CA

2365 W Cleveland Ave, Madera, CA 93637

#### PROPERTY HIGHLIGHTS

- Class "A" Office Pads: ±0.199 Acres to ±0.434 Acres
- (2) Adjacent Parcels | ±5,424 to ±10,848 of Buildable SF
- · Prime Office Lots | Shovel Ready | High Identity Location
- · All Utilities, Parking, & Common Improvements in Place
- Busy Signalized Intersection @ Primary Retail Corridor
- Situated Near Many Existing and New Housing Developments
- · Near Major Corridors Servicing College, Airport, Downtown, & Schools
- Many Nearby Amenities | Potential For Parcels To Be Divided
- Prime Land w/ Nearby CA-99 & Cleveland Ave Access
- Easy Access to Upgraded HWY 99 Off/On Ramps

#### **PROPERTY OVERVIEW**

(2) adjacent shovel-ready office building pads that can accommodate (2) separate 5,424 SF buildings located off Cleveland Ave ½ mile off CA-99. Thrifty and expedient ready-to-build pads with all agreements & entitlements in place as well as architecture plans. The building plans offer a blank canvas for an owner/user or investor to design-build their own design! Currently split into 2 parcels offering ±8,706 SF, 10,244 SF, or a combined 18,950 SF of land located within Cleveland Plaza, totaling ±66,940 SF of premier class "A" office buildings on ±3.89 AC. Highly visible location with easy nearby Highway Exit across from Madera Marketplace, Hallmark Town Center and The Commons At The Madera Fair. The complex offers abundant common parking (front & side), signage/street exposure, and sensible CC&R's to maintain the quality tenancy and surrounding businesses.