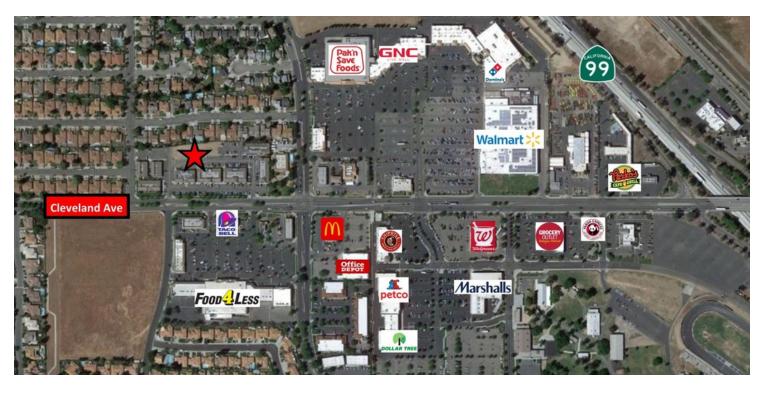

#### **LOCATION OVERVIEW**

This prestigious office complex is strategically positioned on Cleveland Avenue located in close proximity to Lowe's, Big 5, Petco, Marshalls, Walgreens, Dollar Tree, Chase Bank, Leslies Pool Supply and several restaurants. Strategically located off the interchange of CA State Highway 99 & Cleveland Ave in Madera, CA. The parcels are located on the NW corner of Cleveland Ave & Schnoor St. The parcels are located North of Riverview Dr, South of Ave 16, West of CA-99 and East of Granada Dr. Excellent existing access from Cleveland Ave and Aspen Lane, roads have adequate capacity, is within the holding capacity, conforms to policies, and avoids traffic congestion.

The nearby development of North Fork Rancheria of Mono Indians of California & Red Rock Resorts received approval for their brand-new 305-acre, 100,000 SF Casino & Resort, which will deliver over 2,000 slot and video poker machines and 40 table games.