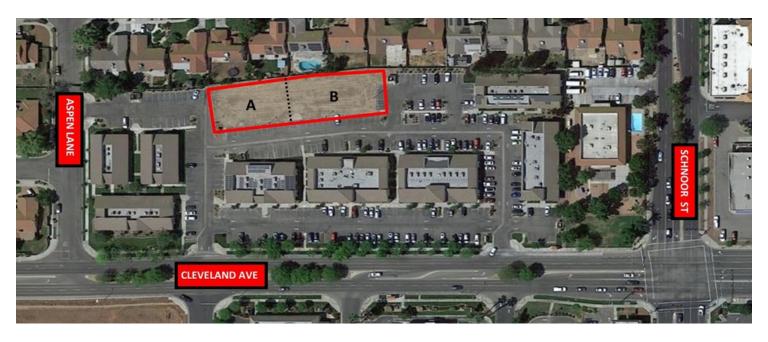

#### **OFFERING SUMMARY**

| PARCEL A (0.199 AC): | \$461,040 (\$85/GSF)          |  |
|----------------------|-------------------------------|--|
| PARCEL B (0.235 AC): | \$461,040 (\$85/GSF)          |  |
| TOTAL LOT SIZE:      | 0.434 Acres                   |  |
| BUILDABLE SIZE:      | 5,424 SF Each                 |  |
| ZONING:              | Professional Office           |  |
| A.P.N.'S             | 013-141-035 & 013-<br>141-034 |  |
| MONUMENT SIGNAGE:    | Yes; Available                |  |
| CROSS STREETS:       | Cleveland Ave &<br>Schnoor St |  |
| MARKET:              | City of Madera                |  |
| SHOVEL READY:        | Yes                           |  |

#### PROPERTY HIGHLIGHTS

- Class "A" Office Pads: ±0.199 Acres to ±0.434 Acres
- (2) Adjacent Parcels | ±5,424 to ±10,848 of Buildable SF
- · Prime Office Lots | Shovel Ready | High Identity Location
- · All Utilities, Parking, & Common Improvements in Place
- Busy Signalized Intersection @ Primary Retail Corridor
- Situated Near Many Existing and New Housing Developments
- · Near Major Corridors Servicing College, Airport, Downtown, & Schools
- Many Nearby Amenities | Potential For Parcels To Be Divided
- Prime Land w/ Nearby CA-99 & Cleveland Ave Access
- Easy Access to Upgraded HWY 99 Off/On Ramps

#### **PROPERTY OVERVIEW**

(2) adjacent shovel-ready office building pads that can accommodate (2) separate 5,424 SF buildings located off Cleveland Ave ½ mile off CA-99. Thrifty and expedient ready-to-build pads with all agreements & entitlements in place as well as architecture plans. The building plans offer a blank canvas for an owner/user or investor to design-build their own design! Currently split into 2 parcels offering ±8,706 SF, 10,244 SF, or a combined 18,950 SF of land located within Cleveland Plaza, totaling ±66,940 SF of premier class "A" office buildings on ±3.89 AC. Highly visible location with easy nearby Highway Exit across from Madera Marketplace, Hallmark Town Center and The Commons At The Madera Fair. The complex offers abundant common parking (front & side), signage/street exposure, and sensible CC&R's to maintain the quality tenancy and surrounding businesses.

#### **LOCATION OVERVIEW**

This prestigious office complex is strategically positioned on Cleveland Avenue located in close proximity to Lowe's, Big 5, Petco, Marshalls, Walgreens, Dollar Tree, Chase Bank, Leslies Pool Supply and several restaurants. Strategically located off the interchange of CA State Highway 99 & Cleveland Ave in Madera, CA. The parcels are located on the NW corner of Cleveland Ave & Schnoor St. The parcels are located North of Riverview Dr, South of Ave 16, West of CA-99 and East of Granada Dr. Excellent existing access from Cleveland Ave and Aspen Lane, roads have adequate capacity, is within the holding capacity, conforms to policies, and avoids traffic congestion.