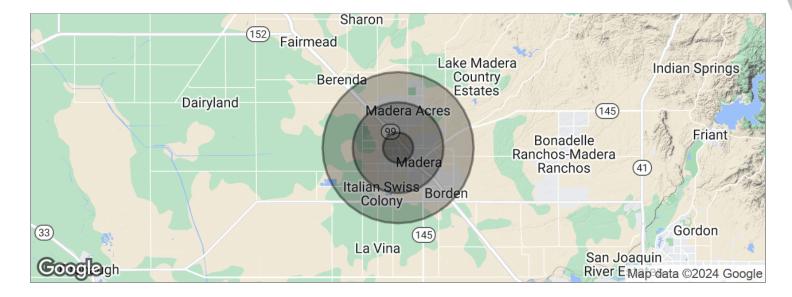

# (2) COMMERCIAL OFFICE PARCELS AVAILABLE IN MADERA, CA

| POPULATION          | 1 MILE    | 3 MILES   | 5 MILES   |
|---------------------|-----------|-----------|-----------|
| Total population    | 7,914     | 65,362    | 83,348    |
| Median age          | 33.8      | 30.4      | 30.7      |
| Median age (male)   | 31.9      | 29.3      | 30.1      |
| Median age (Female) | 36.0      | 32.0      | 31.6      |
| HOUSEHOLDS & INCOME | 1 MILE    | 3 MILES   | 5 MILES   |
| Total households    | 2,577     | 18,752    | 23,624    |
| # of persons per HH | 3.1       | 3.5       | 3.5       |
| Average HH income   | \$70,119  | \$61,700  | \$64,882  |
| Average house value | \$242,132 | \$213,884 | \$221,466 |
| ETHNICITY (%)       | 1 MILE    | 3 MILES   | 5 MILES   |
| Hispanic            | 74.9%     | 78.3%     | 77.4%     |
| RACE (%)            |           |           |           |
| White               | 60.2%     | 51.4%     | 52.3%     |
| Black               | 0.7%      | 3.4%      | 3.7%      |
| Asian               | 2.7%      | 1.2%      | 1.6%      |
| Hawaiian            | 0.0%      | 0.1%      | 0.1%      |
| American Indian     | 0.1%      | 0.6%      | 0.9%      |
| Other               | 28.1%     | 34.9%     | 32.6%     |
|                     |           |           |           |