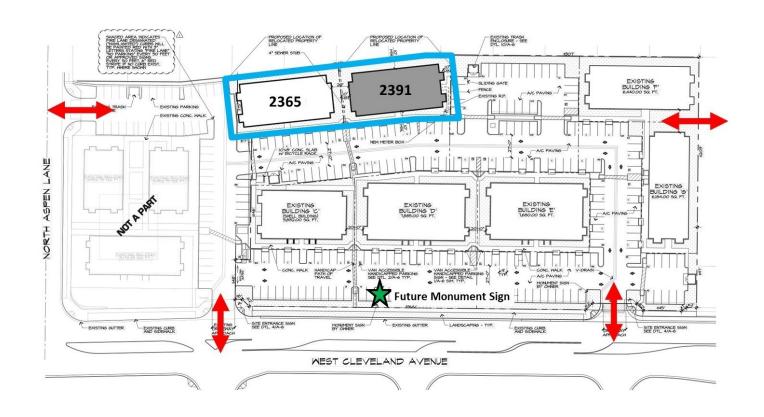

#### **OFFERING SUMMARY**

| PARCEL A (0.199 AC): | \$461,040 (\$85/GSF)          |  |
|----------------------|-------------------------------|--|
| PARCEL B (0.235 AC): | \$461,040 (\$85/GSF)          |  |
| TOTAL LOT SIZE:      | 0.434 Acres                   |  |
| BUILDABLE SIZE:      | 5,424 SF Each                 |  |
| ZONING:              | Professional Office           |  |
| A.P.N.'S             | 013-141-035 & 013-<br>141-034 |  |
| MONUMENT SIGNAGE:    | Yes; Available                |  |
| CROSS STREETS:       | Cleveland Ave &<br>Schnoor St |  |
| MARKET:              | City of Madera                |  |
| SHOVEL READY:        | Yes                           |  |

#### PROPERTY HIGHLIGHTS

- Class "A" Office Pads: ±0.199 Acres to ±0.434 Acres
- (2) Adjacent Parcels | ±5,424 to ±10,848 of Buildable SF
- · Prime Office Lots | Shovel Ready | High Identity Location
- · All Utilities, Parking, & Common Improvements in Place
- Busy Signalized Intersection @ Primary Retail Corridor
- Situated Near Many Existing and New Housing Developments
- · Near Major Corridors Servicing College, Airport, Downtown, & Schools
- Many Nearby Amenities | Potential For Parcels To Be Divided
- Prime Land w/ Nearby CA-99 & Cleveland Ave Access
- Easy Access to Upgraded HWY 99 Off/On Ramps

#### **PROPERTY OVERVIEW**

(2) adjacent shovel-ready office building pads that can accommodate (2) separate 5,424 SF buildings located off Cleveland Ave ½ mile off CA-99. Thrifty and expedient ready-to-build pads with all agreements & entitlements in place as well as architecture plans. The building plans offer a blank canvas for an owner/user or investor to design-build their own design! Currently split into 2 parcels offering ±8,706 SF, 10,244 SF, or a combined 18,950 SF of land located within Cleveland Plaza, totaling ±66,940 SF of premier class "A" office buildings on ±3.89 AC. Highly visible location with easy nearby Highway Exit across from Madera Marketplace, Hallmark Town Center and The Commons At The Madera Fair. The complex offers abundant common parking (front & side), signage/street exposure, and sensible CC&R's to maintain the quality tenancy and surrounding businesses.