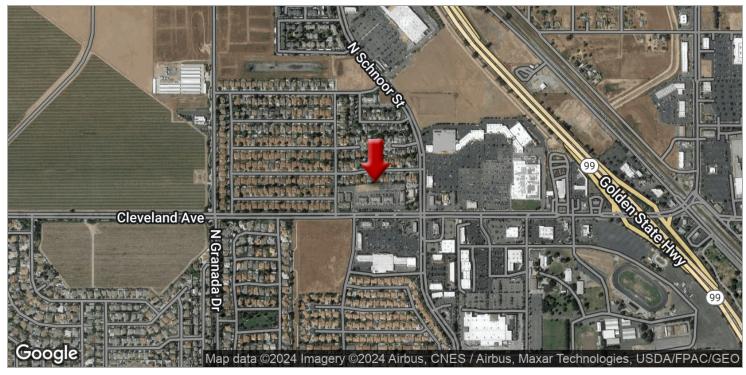

#### **PROPERTY OVERVIEW**

(2) adjacent shovel-ready office building pads that can accommodate (2) separate 5,424 SF buildings located off Cleveland Ave ½ mile off CA-99. Thrifty and expedient ready-to-build pads with all agreements & entitlements in place as well as architecture plans. The building plans offer a blank canvas for an owner/user or investor to design-build their own design! Currently split into 2 parcels offering ±8,706 SF, 10,244 SF, or a combined 18,950 SF of land located within Cleveland Plaza, totaling ±66,940 SF of premier class "A" office buildings on ±3.89 AC. Highly visible location with easy nearby Highway Exit across from Madera Marketplace, Hallmark Town Center and The Commons At The Madera Fair. The complex offers abundant common parking (front & side), signage/street exposure, and sensible CC&R's to maintain the quality tenancy and surrounding businesses.

#### **LOCATION OVERVIEW**

This prestigious office complex is strategically positioned on Cleveland Avenue located in close proximity to Lowe's, Big 5, Petco, Marshalls, Walgreens, Dollar Tree, Chase Bank, Leslies Pool Supply and several restaurants. Strategically located off the interchange of CA State Highway 99 & Cleveland Ave in Madera, CA. The parcels are located on the NW corner of Cleveland Ave & Schnoor St. The parcels are located North of Riverview Dr, South of Ave 16, West of CA-99 and East of Granada Dr. Excellent existing access from Cleveland Ave and Aspen Lane, roads have adequate capacity, is within the holding capacity, conforms to policies, and avoids traffic congestion.