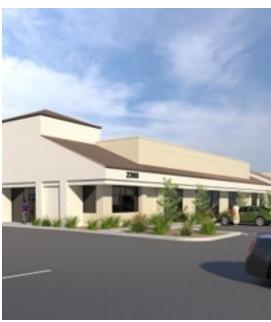

## (2) COMMERCIAL OFFICE PARCELS AVAILABLE IN MADERA, CA

2365 W Cleveland Ave, Madera, CA 93637

#### PROPERTY HIGHLIGHTS

- Class "A" Office Pads: ±0.199 Acres to ±0.434 Acres
- (2) Adjacent Parcels | ±5,424 to ±10,848 of Buildable SF
- · Prime Office Lots | Shovel Ready | High Identity Location
- · All Utilities, Parking, & Common Improvements in Place
- Busy Signalized Intersection @ Primary Retail Corridor
- Situated Near Many Existing and New Housing Developments
- · Near Major Corridors Servicing College, Airport, Downtown, & Schools
- Many Nearby Amenities | Potential For Parcels To Be Divided
- Prime Land w/ Nearby CA-99 & Cleveland Ave Access
- Easy Access to Upgraded HWY 99 Off/On Ramps

#### **PROPERTY OVERVIEW**

(2) adjacent shovel-ready office building pads that can accommodate (2) separate 5,424 SF buildings located off Cleveland Ave ½ mile off CA-99. Thrifty and expedient ready-to-build pads with all agreements & entitlements in place as well as architecture plans. The building plans offer a blank canvas for an owner/user or investor to design-build their own design! Currently split into 2 parcels offering ±8,706 SF, 10,244 SF, or a combined 18,950 SF of land located within Cleveland Plaza, totaling ±66,940 SF of premier class "A" office buildings on ±3.89 AC. Highly visible location with easy nearby Highway Exit across from Madera Marketplace, Hallmark Town Center and The Commons At The Madera Fair. The complex offers abundant common parking (front & side), signage/street exposure, and sensible CC&R's to maintain the quality tenancy and surrounding businesses.