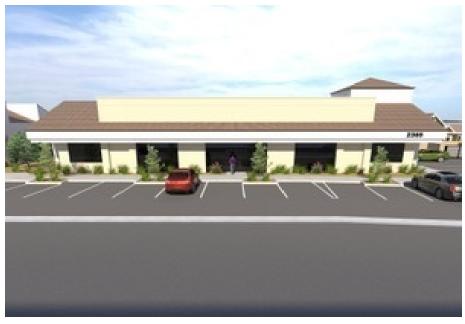

## (2) COMMERCIAL OFFICE PARCELS AVAILABLE IN MADERA, CA

2365 W Cleveland Ave, Madera, CA 93637

#### PROPERTY HIGHLIGHTS

- Class "A" Office Pads: ±0.199 Acres to ±0.434 Acres
- (2) Adjacent Parcels | ±5,424 to ±10,848 of Buildable SF
- · Prime Office Lots | Shovel Ready | High Identity Location
- · All Utilities, Parking, & Common Improvements in Place
- Busy Signalized Intersection @ Primary Retail Corridor
- Situated Near Many Existing and New Housing Developments
- · Near Major Corridors Servicing College, Airport, Downtown, & Schools
- Many Nearby Amenities | Potential For Parcels To Be Divided
- Prime Land w/ Nearby CA-99 & Cleveland Ave Access
- Easy Access to Upgraded HWY 99 Off/On Ramps

#### **PROPERTY OVERVIEW**

(2) adjacent shovel-ready office building pads that can accommodate (2) separate 5,424 SF buildings located off Cleveland Ave ½ mile off CA-99. Thrifty and expedient ready-to-build pads with all agreements & entitlements in place as well as architecture plans. The building plans offer a blank canvas for an owner/user or investor to design-build their own design! Currently split into 2 parcels offering ±8,706 SF, 10,244 SF, or a combined 18,950 SF of land located within Cleveland Plaza, totaling ±66,940 SF of premier class "A" office buildings on ±3.89 AC. Highly visible location with easy nearby Highway Exit across from Madera Marketplace, Hallmark Town Center and The Commons At The Madera Fair. The complex offers abundant common parking (front & side), signage/street exposure, and sensible CC&R's to maintain the quality tenancy and surrounding businesses.