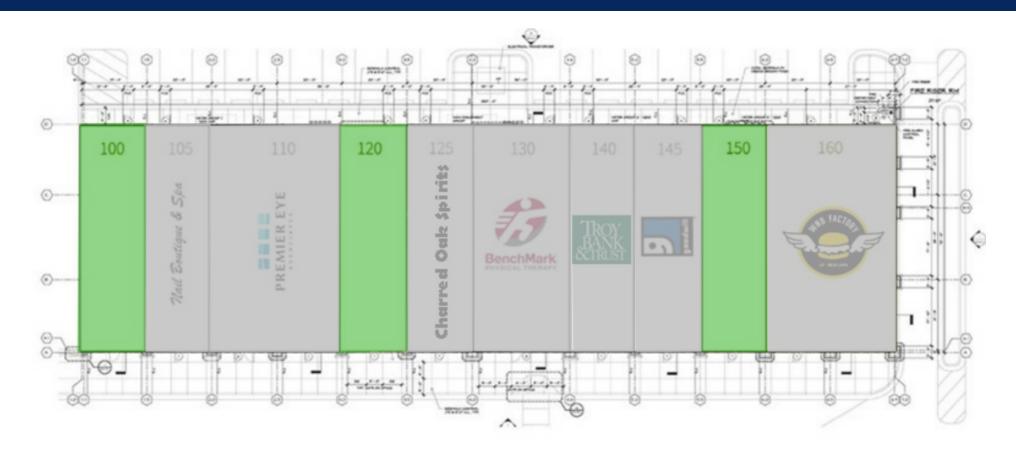

#### **AVAILABLE SPACES**

| SUITE | TENANT    | SIZE     | ТҮРЕ       | RATE          |
|-------|-----------|----------|------------|---------------|
| 100   | Available | 1,400 SF | Negotiable | Contact Agent |
| 120   | Available | 1,400 SF | Negotiable | Contact Agent |
| 150   | Available | 1,400 SF | Negotiable | Contact Agent |

#### JONATHAN MCCALL, CCIM

334.356.3780 Jmccall@mcrmpm.com MOORE COMPANY REALTY

**Plans** 