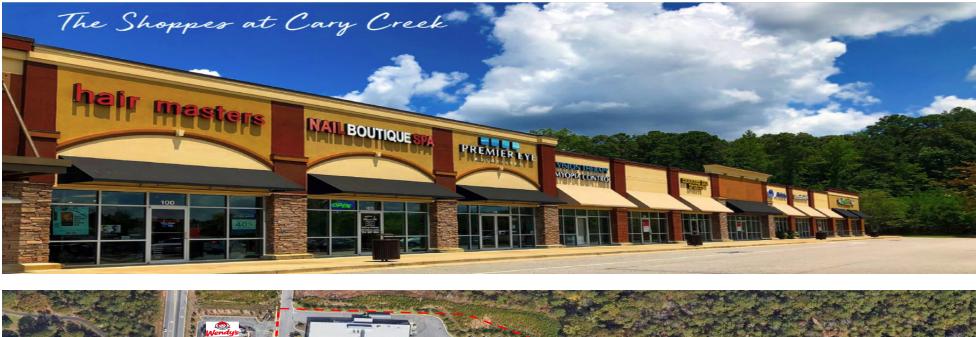

# **Executive Summary**

| OFFERING SUMMARY         |                             | PROPERTY HIGHLIGHTS                                                                                                                                                                                                         |                                                                                                                                                                  |
|--------------------------|-----------------------------|-----------------------------------------------------------------------------------------------------------------------------------------------------------------------------------------------------------------------------|------------------------------------------------------------------------------------------------------------------------------------------------------------------|
| Available SF:            | 1,400 SF                    | <ul> <li>3 Retail spaces available in an area with historically low vacancy rates</li> </ul>                                                                                                                                | <ul> <li>Surrounded by<br/>developments</li> </ul>                                                                                                               |
| Lease Rate:<br>Lot Size: | Contact Agent<br>8.34 Acres | <ul> <li>Anchored by the highest-trafficked Publix in the market</li> <li>Located less than 3 miles from downtown and Auburn University's campus</li> <li>On the Corner of N College St &amp; E University Drive</li> </ul> | <ul> <li>Strong traffic count<br/>CPD</li> <li>Adjacent land opport</li> <li>Located in the university<br/>Opelika area, name<br/>Haul 2022 Growth In</li> </ul> |
| Building Size:           | 63,100                      | DEMOGRAPHICS                                                                                                                                                                                                                |                                                                                                                                                                  |
|                          |                             |                                                                                                                                                                                                                             | 1 MILE                                                                                                                                                           |
| Zoning:                  | Commercial                  | Total Households                                                                                                                                                                                                            | 1012                                                                                                                                                             |
| Market:                  | Auburn                      | Total Population                                                                                                                                                                                                            | 2629                                                                                                                                                             |
|                          |                             | Average HH Income                                                                                                                                                                                                           | \$97,525                                                                                                                                                         |
|                          |                             |                                                                                                                                                                                                                             |                                                                                                                                                                  |

- Surrounded by new commercial and residential developments
- Strong traffic counts on East University with over 23,000 CPD
- Adjacent land opportunities are available
- Located in the university town of Auburn within the Auburn-Opelika area, named the "#5 Growth City in America" (U-Haul 2022 Growth Index)