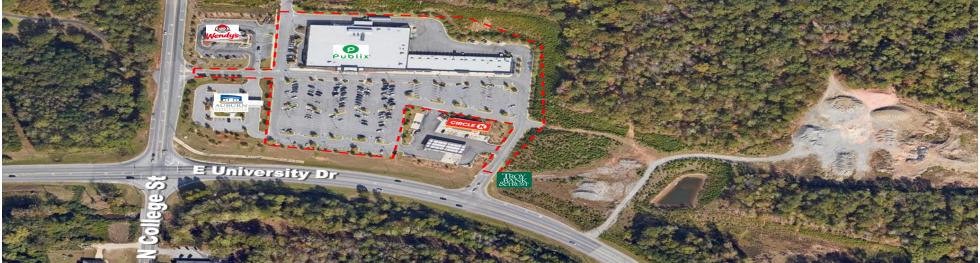

# **Executive Summary**

| OFFERING SUMMARY         |                             | PROPERTY HIGHLIGHTS                                                                                                                                                                                                         |                                                                                                                                                                  |
|--------------------------|-----------------------------|-----------------------------------------------------------------------------------------------------------------------------------------------------------------------------------------------------------------------------|------------------------------------------------------------------------------------------------------------------------------------------------------------------|
| Available SF:            | 1,400 SF                    | <ul> <li>3 Retail spaces available in an area with historically low vacancy rates</li> </ul>                                                                                                                                | <ul> <li>Surrounded by<br/>developments</li> </ul>                                                                                                               |
| Lease Rate:<br>Lot Size: | Contact Agent<br>8.34 Acres | <ul> <li>Anchored by the highest-trafficked Publix in the market</li> <li>Located less than 3 miles from downtown and Auburn University's campus</li> <li>On the Corner of N College St &amp; E University Drive</li> </ul> | <ul> <li>Strong traffic count<br/>CPD</li> <li>Adjacent land opport</li> <li>Located in the university<br/>Opelika area, name<br/>Haul 2022 Growth In</li> </ul> |
| Building Size:           | 63,100                      | DEMOGRAPHICS                                                                                                                                                                                                                |                                                                                                                                                                  |
|                          |                             |                                                                                                                                                                                                                             | 1 MILE                                                                                                                                                           |
| Zoning:                  | Commercial                  | Total Households                                                                                                                                                                                                            | 1012                                                                                                                                                             |
| Market:                  | Auburn                      | Total Population                                                                                                                                                                                                            | 2629                                                                                                                                                             |
|                          |                             | Average HH Income                                                                                                                                                                                                           | \$97,525                                                                                                                                                         |
|                          |                             |                                                                                                                                                                                                                             |                                                                                                                                                                  |

- Surrounded by new commercial and residential developments
- Strong traffic counts on East University with over 23,000 CPD
- Adjacent land opportunities are available
- Located in the university town of Auburn within the Auburn-Opelika area, named the "#5 Growth City in America" (U-Haul 2022 Growth Index)