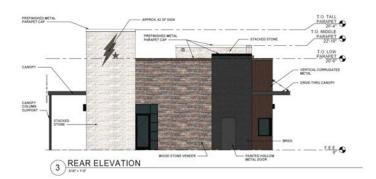

TOTAL BUILDING SIZE: 830 SF

TOTAL LAND SIZE: 23,997 SF

ANTICIPATED DELIVERY:

9/1/2022

PROPERTY ADDRESS:

2260 W. Glendale Avenue NICK MINER, CCIM | 480.612.0384 | 480.226.8037 | nick.miner@orionprop.com

Page 4