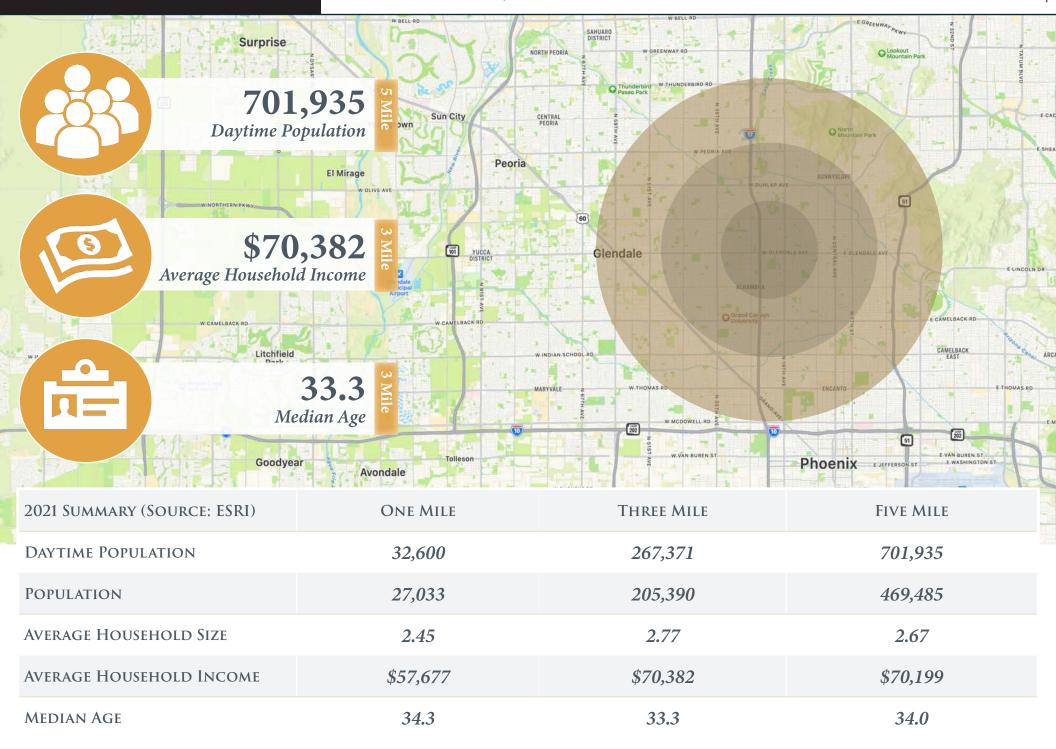

TOTAL BUILDING SIZE: 830 SF

TOTAL LAND SIZE: 23,997 SF

ANTICIPATED DELIVERY:

9/1/2022

PROPERTY ADDRESS:

2260 W. Glendale Avenue NICK MINER, CCIM | 480.612.0384 | 480.226.8037 | nick.miner@orionprop.com

Page 4