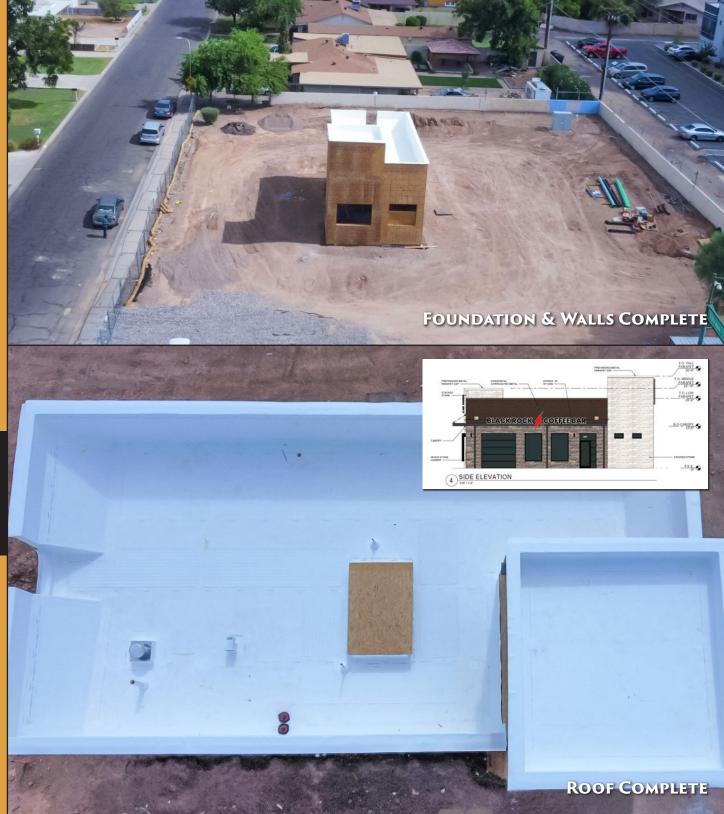

TOTAL BUILDING SIZE: 830 SF

TOTAL LAND SIZE: 23,997 SF

ANTICIPATED DELIVERY:

9/1/2022

PROPERTY ADDRESS:

2260 W. Glendale Avenue NICK MINER, CCIM | 480.612.0384 | 480.226.8037 | nick.miner@orionprop.com

Page 4