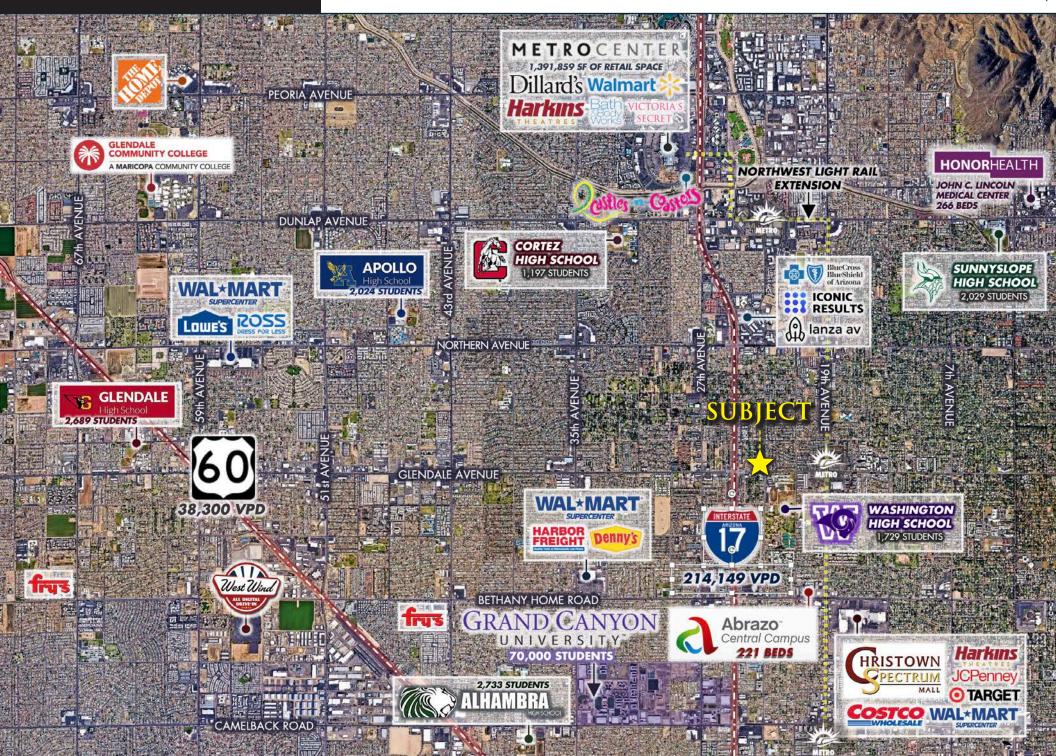

TOTAL BUILDING SIZE: 830 SF

TOTAL LAND SIZE: 23,997 SF

ANTICIPATED DELIVERY:

9/1/2022

PROPERTY ADDRESS:

2260 W. Glendale Avenue NICK MINER, CCIM | 480.612.0384 | 480.226.8037 | nick.miner@orionprop.com

Page 4