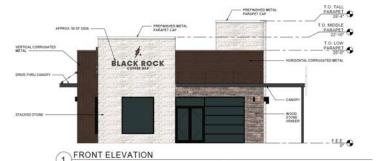

TOTAL BUILDING SIZE: 830 SF

TOTAL LAND SIZE: 23,997 SF

ANTICIPATED DELIVERY:

9/1/2022

PROPERTY ADDRESS:

2260 W. Glendale Avenue NICK MINER, CCIM | 480.612.0384 | 480.226.8037 | nick.miner@orionprop.com

Page 4