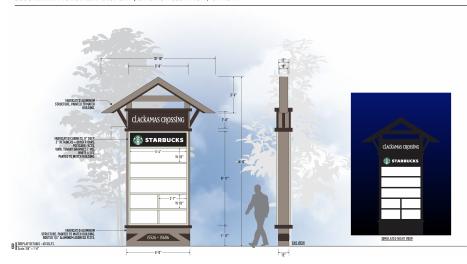

# **FOR LEASE**

SECONDARY MONUMENT DISPLAY | EXTERIOR ELEVATION / OPTION: 1 >> SE 135th Entrance

# **PROPERTY HIGHLIGHTS**

- · Long-term ground lease
- Monument signage located on SE Highway 212
- Approved for a drive-thru in Clackamas County
- Market: Portland
- Submarket: Clackamas/Milwaukie