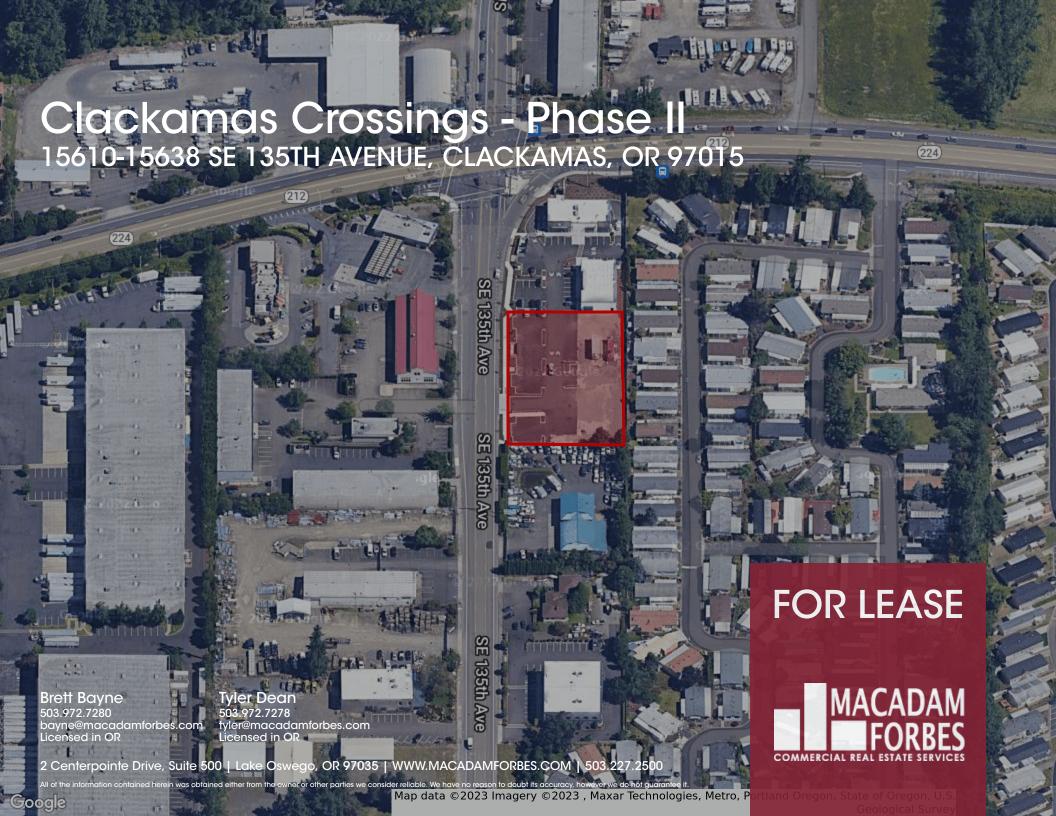

# **LOCATION DESCRIPTION**

Located at a signalized intersection on SE Highway 212 & SE 135th Avenue with high traffic exposure.

# **OFFERING SUMMARY**

| Lease Rate:       |                          | \$180,000.00 per year (Ground)* |           |  |
|-------------------|--------------------------|---------------------------------|-----------|--|
|                   |                          | *10% increase every 5 years     |           |  |
| Lot Size:         |                          |                                 | 43,750 SF |  |
| Zoning:           | C2, Community Commercial |                                 |           |  |
| DEMOGRAPHICS      | 1 MILE                   | 5 MILES                         | 10 MILES  |  |
| Total Households  | 2,568                    | 45,124                          | 294,928   |  |
| Total Population  | 6,637                    | 123,119                         | 755,567   |  |
| Average HH Income | \$69,827                 | \$77,836                        | \$64,576  |  |