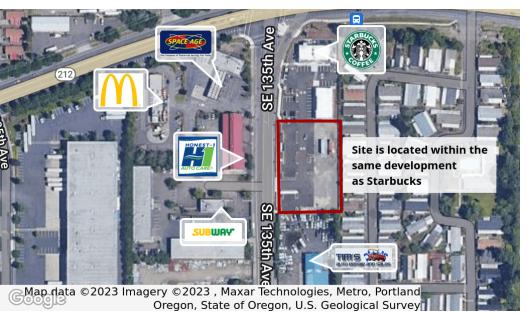

# **LOCATION DESCRIPTION**

Located at a signalized intersection on SE Highway 212 & SE 135th Avenue with high traffic exposure.

# **PROPERTY HIGHLIGHTS**

- · Long-term ground lease
- Monument signage located on SE Highway 212
- Approved for a drive-thru in Clackamas County
- Market: Portland
- Submarket: Clackamas/Milwaukie