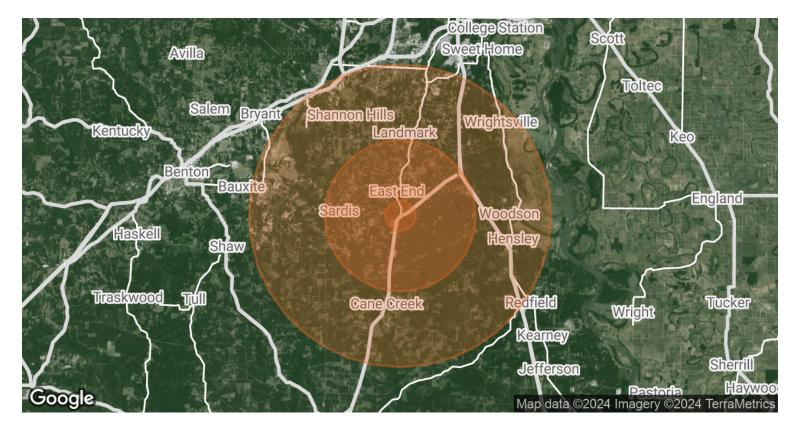

### **DEMOGRAPHICS MAP & REPORT**

| POPULATION                            | 1 MILE        | 5 MILES              | 10 MILES           |
|---------------------------------------|---------------|----------------------|--------------------|
| TOTAL POPULATION                      | 587           | 12,665               | 67,513             |
| AVERAGE AGE                           | 38.2          | 38.4                 | 34.3               |
| AVERAGE AGE (MALE)                    | 36.7          | 36.8                 | 33.3               |
| AVERAGE AGE (FEMALE)                  | 39.3          | 39.8                 | 35.1               |
|                                       |               |                      |                    |
| HOUSEHOLDS & INCOME                   | 1 MILE        | 5 MILES              | 10 MILES           |
| HOUSEHOLDS & INCOME  TOTAL HOUSEHOLDS | 1 MILE<br>216 | <b>5 MILES</b> 4,727 | 10 MILES<br>24,108 |
|                                       |               |                      |                    |
| TOTAL HOUSEHOLDS                      | 216           | 4,727                | 24,108             |