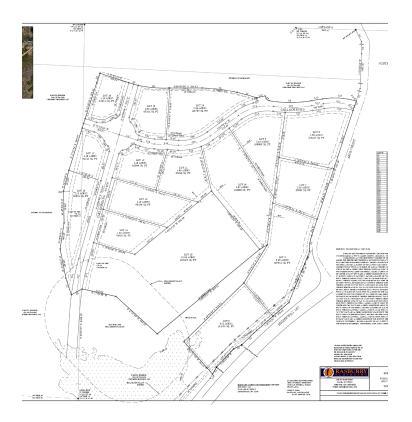

## PROPERTY OVERVIEW

New Development Hope Valley Estates. Project having over 400 residential and Multifamily mixed development, Prime opportunity to lease or purchase commercial frontage. New East End School located across from site.