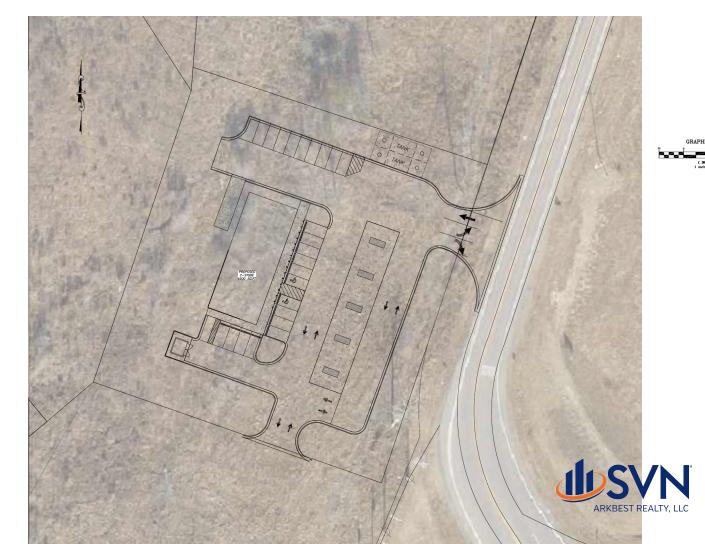

### PROPERTY HIGHLIGHTS

- - Corner lot with high visibility.
- - Future controlled lighted intersection.
- - Large scale residential and multifamily development.
- - US 167 frontage and visibility.
- -East End frontage across from new East End Middle School.
- -Proposed site plan shows a 4600 square foot store.
- -Additional land is available if needed for diesel pump island.