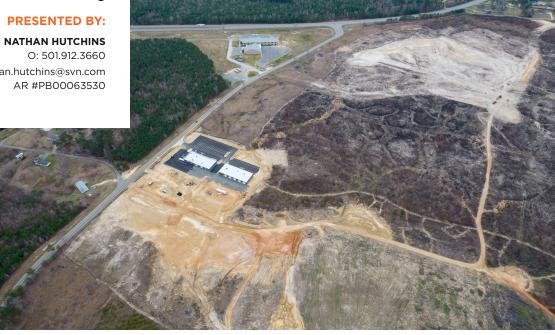

# Hope Valley

US 167 AND ARCH STREET PIKE

Hensley, AR 72065

O: 501.912.3660 nathan.hutchins@svn.com AR #PB00063530

## PROPERTY OVERVIEW

New Development Hope Valley Estates. Project having over 400 residential and Multifamily mixed development, Prime opportunity to lease or purchase commercial frontage. New East End School located across from site.

### PROPERTY HIGHLIGHTS

- - Corner lot with high visibility.
- - Future controlled lighted intersection.
- - Large scale residential and multifamily development.
- - US 167 frontage and visibility.
- -East End frontage across from new East End Middle School.
- -Proposed site plan shows a 4600 square foot store.
- -Additional land is available if needed for diesel pump island.