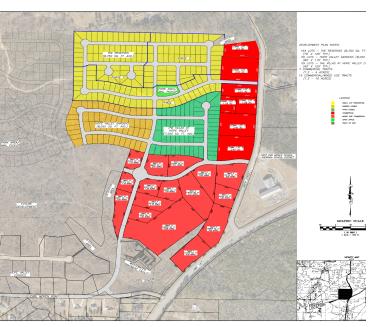

## PROPERTY OVERVIEW

New Development Hope Valley Estates. Project having over 400 residential and Multifamily mixed development, Prime opportunity to lease or purchase commercial frontage. New East End School located across from site.