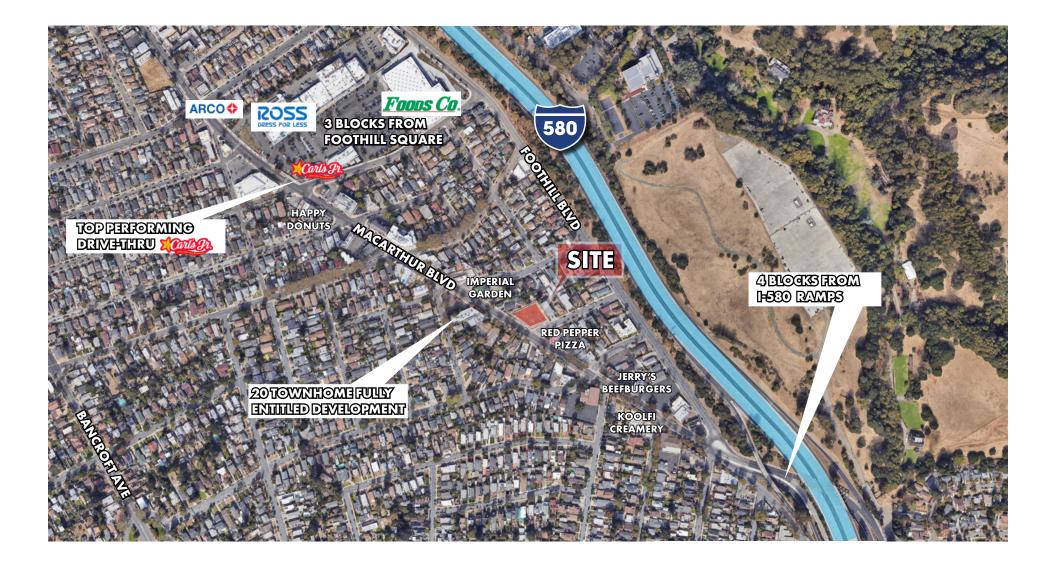

### FOR SALE | OWNER/USER AND/OR INVESTMENT

Superb Corner Lot for a QSR, Car Wash, Medical Clinic, or many other Uses the City of San Leandro 'CC' Zoning will allow! The Site boasts great visibility along the major corridor of MacArthur Blvd., leading into Foothill Square one way and the 580 Fwy the other. Here you're favorably positioned with ease of access to the 580 Fwy to get anywhere quickly in the Greater Bay Area!

- 580 Fwy Corridor Access to get anywhere in the Bay Area!
- Corner Lot
- (1) Curb Cut
- Close Proximity to Foothill Square Shopping Center
- Across the street from 20 Townhome Fully Entitled Development Site