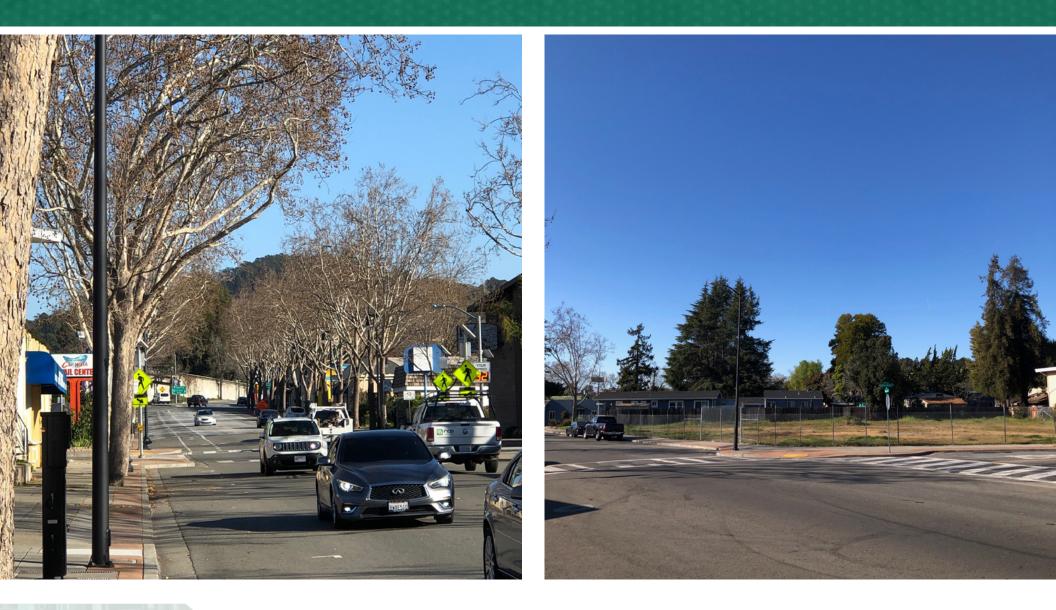

### FOR SALE | OWNER/USER AND/OR INVESTMENT

Superb Corner Lot for a QSR, Car Wash, Medical Clinic, or many other Uses the City of San Leandro 'CC' Zoning will allow! The Site boasts great visibility along the major corridor of MacArthur Blvd., leading into Foothill Square one way and the 580 Fwy the other. Here you're favorably positioned with ease of access to the 580 Fwy to get anywhere quickly in the Greater Bay Area!

- 580 Fwy Corridor Access to get anywhere in the Bay Area!
- Corner Lot
- (1) Curb Cut
- Close Proximity to Foothill Square Shopping Center
- Across the street from 20 Townhome Fully Entitled Development Site