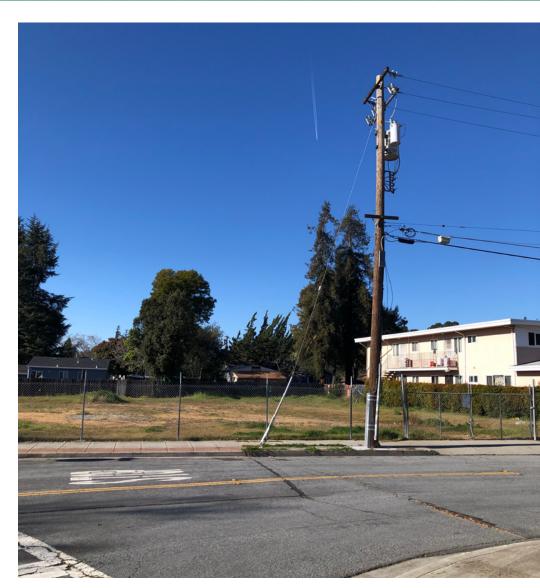

#### 340 MACARTHUR BLVD BROADMOOR DISTRICT - SAN LEANDRO VACANT, UNIMPROVED LAND FOR SALE

2 CONTIGUOUS PARCELS: ±19,565 SF

### FOR SALE | OWNER/USER AND/OR INVESTMENT

Superb Corner Lot for a QSR, Car Wash, Medical Clinic, or many other Uses the City of San Leandro 'CC' Zoning will allow! The Site boasts great visibility along the major corridor of MacArthur Blvd., leading into Foothill Square one way and the 580 Fwy the other. Here you're favorably positioned with ease of access to the 580 Fwy to get anywhere quickly in the Greater Bay Area!

- 580 Fwy Corridor Access to get anywhere in the Bay Area!
- Corner Lot
- (1) Curb Cut
- Close Proximity to Foothill Square Shopping Center
- Across the street from 20 Townhome Fully Entitled Development Site