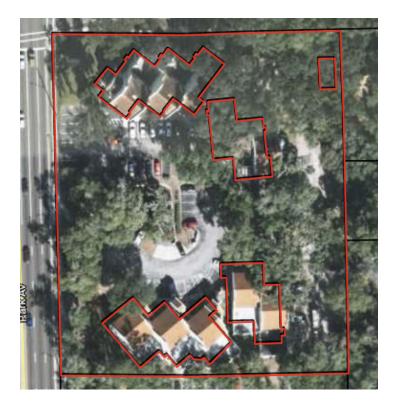

# 2233 PARK AVE - ENTERPRISE PARK

2233 Park Avenue, Orange Park, FL 32073

| SALE PRICE:     | \$2,500,000                 |  |
|-----------------|-----------------------------|--|
| LOT SIZE:       | 3.0 Acres                   |  |
| BUILDING SIZE:  | 20,294 SF                   |  |
| BUILDING CLASS: | С                           |  |
| ZONING:         | Professional/Office         |  |
| MARKET:         | Jacksonville MSA            |  |
| SUB MARKET:     | Orange Park                 |  |
| CROSS STREETS:  | Milwaukee Ave. And Park Ave |  |
|                 |                             |  |