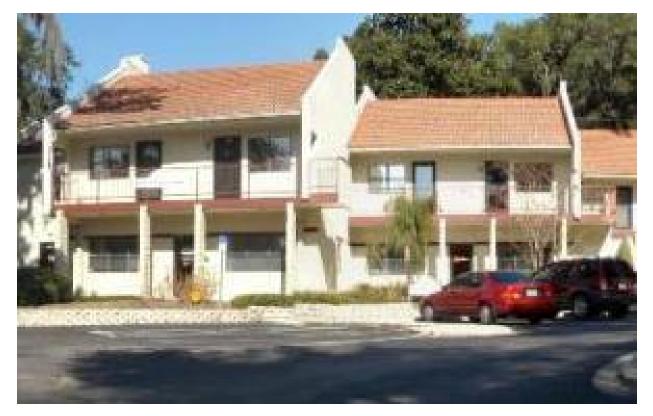

# 2233 PARK AVE - ENTERPRISE PARK

2233 Park Avenue, Orange Park, FL 32073

| SALE PRICE:     | \$2,500,000                 |  |
|-----------------|-----------------------------|--|
| LOT SIZE:       | 3.0 Acres                   |  |
| BUILDING SIZE:  | 20,294 SF                   |  |
| BUILDING CLASS: | С                           |  |
| ZONING:         | Professional/Office         |  |
| MARKET:         | Jacksonville MSA            |  |
| SUB MARKET:     | Orange Park                 |  |
| CROSS STREETS:  | Milwaukee Ave. And Park Ave |  |
|                 |                             |  |