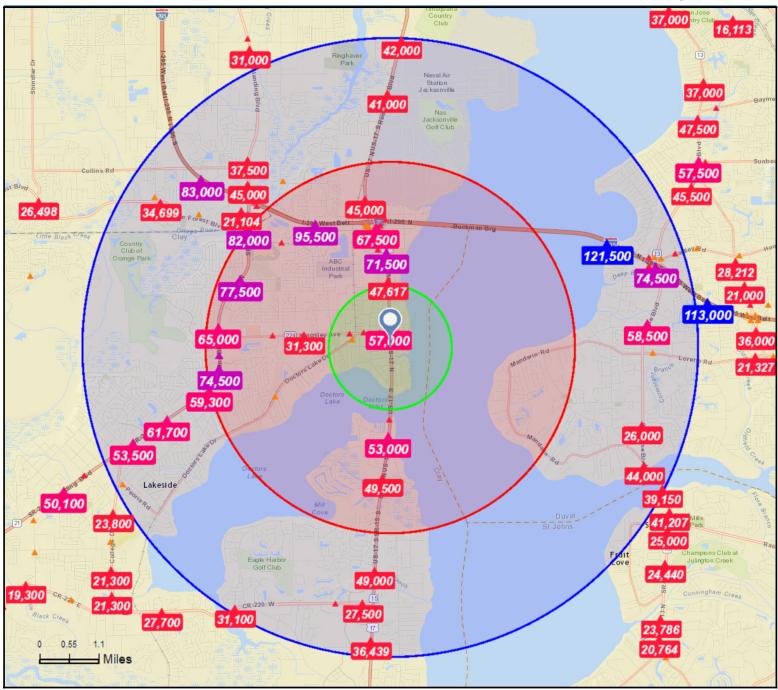

### Traffic Count Map

2233 Park Ave, Orange Park, Florida, 32073 Rings: 1, 3, 5 mile radii

#### Prepared by Esri

Latitude: 30.16217 Longitude: -81.70082

Average Daily Traffic Volume Up to 6,000 vehicles per day 6,001 - 15,000 15,001 - 30,000 30,001 - 50,000 50,001 - 100,000 More than 100,000 per day

| DEMOGRAPHICS       | 1 Mile   | 3 Miles  | 5 Miles  |
|--------------------|----------|----------|----------|
| Total Households:  | 1,481    | 14,529   | 36,590   |
| Total Population:  | 3,608    | 37,582   | 96,989   |
| Average HH Income: | \$67,663 | \$82,732 | \$85,714 |