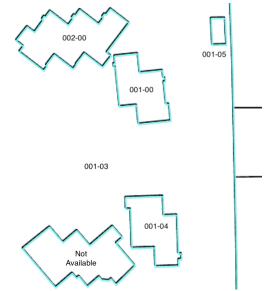

# 2233 PARK AVE - ENTERPRISE PARK

2233 Park Avenue, Orange Park, FL 32073

| SALE PRICE:     | \$2,500,000                 |  |
|-----------------|-----------------------------|--|
| LOT SIZE:       | 3.0 Acres                   |  |
| BUILDING SIZE:  | 20,294 SF                   |  |
| BUILDING CLASS: | С                           |  |
| ZONING:         | Professional/Office         |  |
| MARKET:         | Jacksonville MSA            |  |
| SUB MARKET:     | Orange Park                 |  |
| CROSS STREETS:  | Milwaukee Ave. And Park Ave |  |
|                 |                             |  |