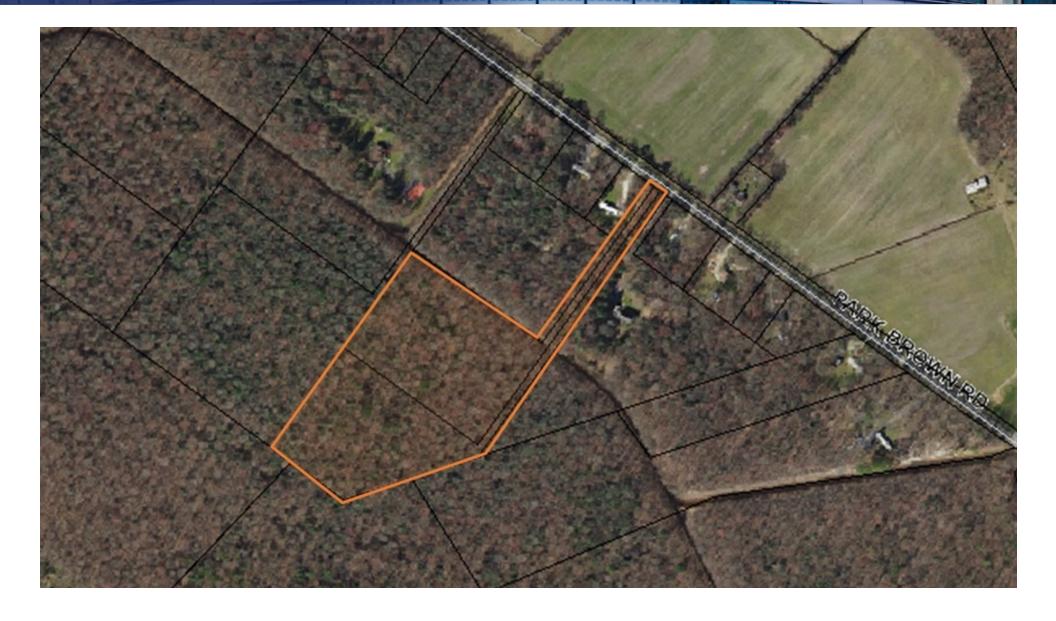

# Property Summary



10.1 Acres

\$11,386

AR



#### **OFFERING SUMMARY**

Sale Price:

Available SF:

Lot Size:

Price / Acre:

Zoning:

### **PROPERTY OVERVIEW**

\$115,000 10.1 acres of land perfect for a recreational use.

\*Listing address is actually the neighboring lot, this property is between 7602 and 7658 Park Brown Rd\*

#### **PROPERTY HIGHLIGHTS**

- Eligible for OWTDS (septic system) waiver from DENREC
- Secluded tract of land while only minutes to shopping and restaurants.
- Heavily wooded with robust population of wildlife
- Five minutes to US RT 13
- Ten minutes to Harrington Raceway & Casino

### Additional Photos



## Location Maps



## Demographics Map



| POPULATION                            | 1 MILE            | 5 MILES              | 10 MILES               |
|---------------------------------------|-------------------|----------------------|------------------------|
| Total population                      | 746               | 11,658               | 43,139                 |
| Median age                            | 36.8              | 38.9                 | 40.2                   |
| Median age (Male)                     | 35.5              | 37.7                 | 39.3                   |
| Median age (Female)                   | 39.5              | 41.0                 | 41.3                   |
|                                       |                   |                      |