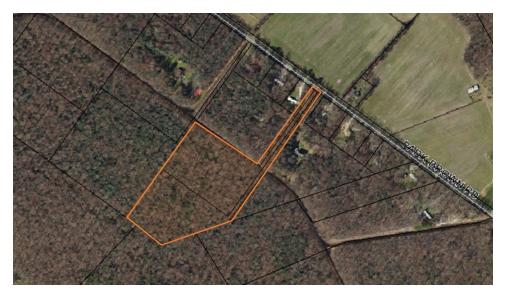

# Property Summary



10.1 Acres

\$11,386

AR



#### **OFFERING SUMMARY**

Sale Price:

Available SF:

Lot Size:

Price / Acre:

Zoning:

### **PROPERTY OVERVIEW**

\$115,000 10.1 acres of land perfect for a recreational use.

\*Listing address is actually the neighboring lot, this property is between 7602 and 7658 Park Brown Rd\*

#### **PROPERTY HIGHLIGHTS**

- Eligible for OWTDS (septic system) waiver from DENREC
- Secluded tract of land while only minutes to shopping and restaurants.
- Heavily wooded with robust population of wildlife
- Five minutes to US RT 13
- Ten minutes to Harrington Raceway & Casino

### Additional Photos



## Location Maps



## Demographics Map



| POPULATION                            | 1 MILE            | 5 MILES              | 10 MILES               |
|---------------------