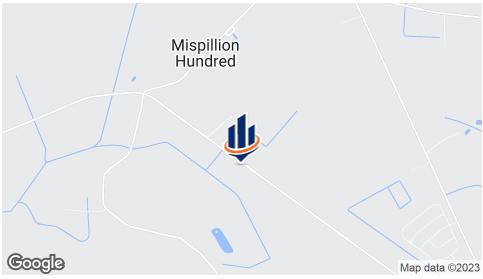

# Property Summary



10.1 Acres

\$11,386

AR



#### **OFFERING SUMMARY**

Sale Price:

Available SF:

Lot Size:

Price / Acre:

Zoning:

### **PROPERTY OVERVIEW**

\$115,000 10.1 acres of land perfect for a recreational use.

\*Listing address is actually the neighboring lot, this property is between 7602 and 7658 Park Brown Rd\*

#### **PROPERTY HIGHLIGHTS**

- Eligible for OWTDS (septic system) waiver from DENREC
- Secluded tract of land while only minutes to shopping and restaurants.
- Heavily wooded with robust population of wildlife
- Five minutes to US RT 13
- Ten minutes to Harrington Raceway & Casino

### Additional Photos



## Location Maps



## Demographics Map



| POPULATION                            | 1 MILE            | 5 MILES              | 10 MILES               |
|---------------------------------------|---------