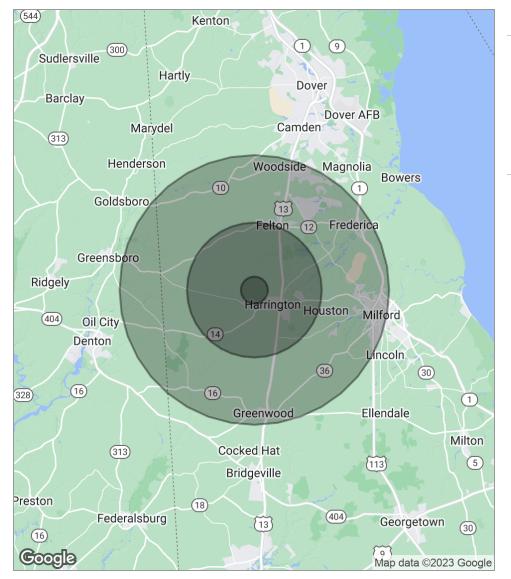

## Demographics Map

| POPULATION                            | 1 MILE            | 5 MILES              | 10 MILES               |
|---------------------------------------|-------------------|----------------------|------------------------|
| Total population                      | 746               | 11,658               | 43,139                 |
| Median age                            | 36.8              | 38.9                 | 40.2                   |
| Median age (Male)                     | 35.5              | 37.7                 | 39.3                   |
| Median age (Female)                   | 39.5              | 41.0                 | 41.3                   |
|                                       |                   |                      |                        |
| HOUSEHOLDS & INCOME                   | 1 MILE            | 5 MILES              | 10 MILES               |
| HOUSEHOLDS & INCOME  Total households | <b>1 MILE</b> 302 | <b>5 MILES</b> 4,700 | <b>10 MILES</b> 16,405 |
|                                       |                   |                      |                        |
| Total households                      | 302               | 4,700                | 16,405                 |

<sup>\*</sup> Demographic data derived from 2020 ACS - US Census