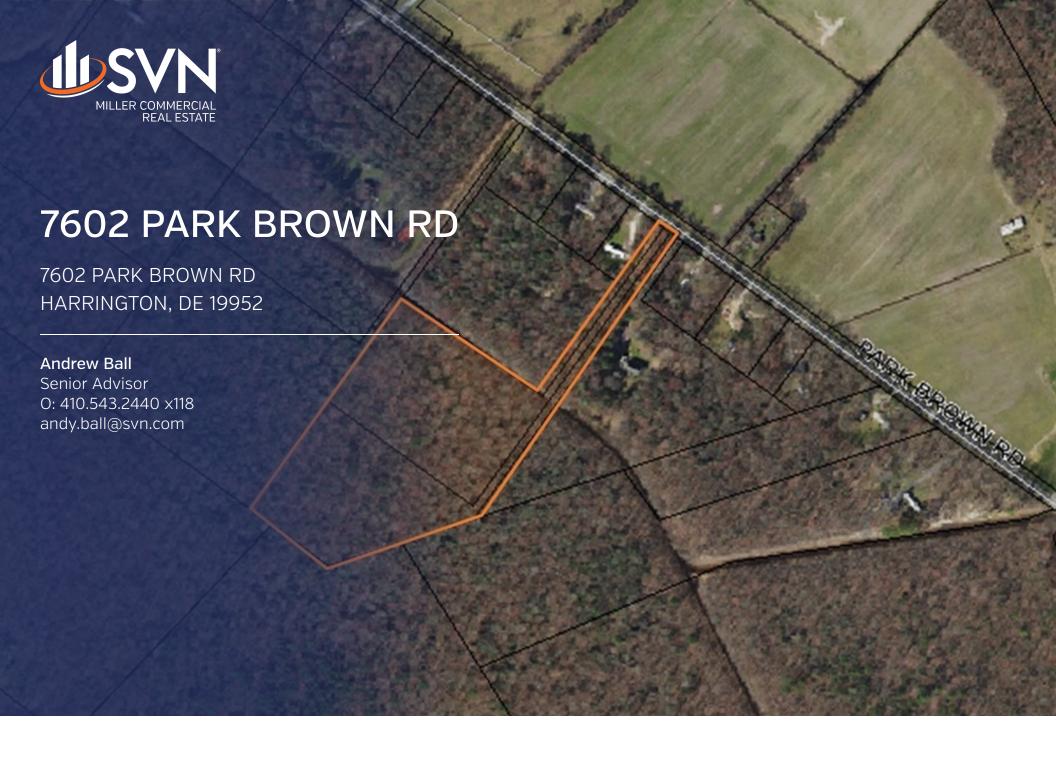

# Property Summary

10.1 Acres

\$11,386

AR

#### **OFFERING SUMMARY**

Sale Price:

Available SF:

Lot Size:

Price / Acre:

Zoning:

### **PROPERTY OVERVIEW**

\$115,000 10.1 acres of land perfect for a recreational use.

\*Listing address is actually the neighboring lot, this property is between 7602 and 7658 Park Brown Rd\*

#### **PROPERTY HIGHLIGHTS**

- Eligible for OWTDS (septic system) waiver from DENREC
- Secluded tract of land while only minutes to shopping and restaurants.
- Heavily wooded with robust population of wildlife
- Five minutes to US RT 13
- Ten minutes to Harrington Raceway & Casino