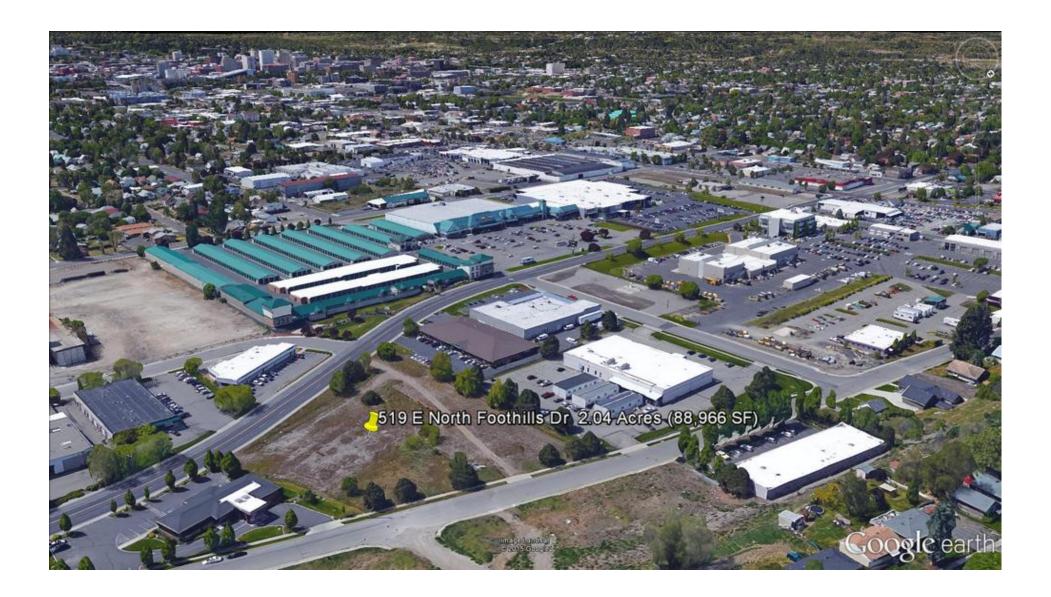

|
|----------------|-------------------------------------------------|
| LOT SIZE:      | 2.04 Acres                                      |
| PARCEL #:      | 35082.4105                                      |
| ZONING:        | GC 70, CC3-EC Overlay, Land Use<br>Commercial   |
| MARKET:        | Central Spokane                                 |
| CROSS STREETS: | East Cleveland Avenue & North<br>Wiscomb Street |
| TRAFFIC COUNT: | 15,700                                          |



## **PROPERTY HIGHLIGHTS**

- Retail/Office development property with direct access from two sides
- Former building has already been demolished and site is ready for construction Additional 79,436 SF or 1.86 acres of development land across Cleveland Ave is also available for sale

## Additional Photos