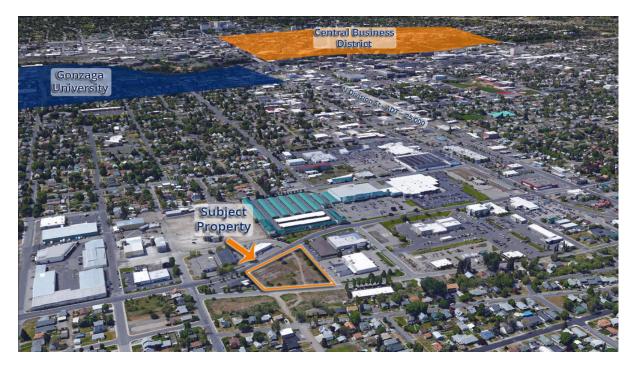

## Executive Summary

## **PROPERTY SUMMARY**

| SALE PRICE:    | \$1,050,000                                     |
|----------------|-------------------------------------------------|
| LOT SIZE:      | 2.04 Acres                                      |
| PARCEL #:      | 35082.4105                                      |
| ZONING:        | GC 70, CC3-EC Overlay, Land Use<br>Commercial   |
| MARKET:        | Central Spokane                                 |
| CROSS STREETS: | East Cleveland Avenue & North<br>Wiscomb Street |
| TRAFFIC COUNT: | 15,700                                          |

## **PROPERTY HIGHLIGHTS**

- Retail/Office development property with direct access from two sides
- Former building has already been demolished and site is ready for construction Additional 79,436 SF or 1.86 acres of development land across Cleveland Ave is also available for sale