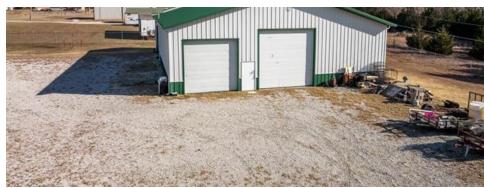

#### PROPERTY OVERVIEW

KW Commercial at Keller Williams Signature Partners, LLC proudly presents this beautiful mixed use property in Winfield. This property has everything a car lover, motorcycle owner, or a private business owner wants to live on site or has the potential to be a great satellite office, with a very large shop. The shop is a 54X75 fully insulated warehouse/building. It is even equipped with a bathroom. The shop is large enough to hold semi trucks/trailers and other large equipment. The shop is very well lit with (3) large overhead doors, (1) large enough for a semi. The shop also is equipped with a paint room and drains in the floor. The property sits on just under 4 acres and 2.5 acres has high security corrugated barbed wire fence. The cabin and shop both have a security system and motion lights installed throughout. The property is surrounded by another 1.5 acres of wildlife property where you will see deer and other wildlife. The sellers have updated the electrical and plumbing in the cabin/office/outbuilding. THe cabin has newer carpet, newer roof, new paint, and new stain. The seller has also planted numerous beautiful trees on the property to enjoy. It's only 20 minutes away from Winfield Lake and 50 minutes away from Kaw Lake. This is a great opportunity for a private business owner to have a satellite office or live on site. The cabin has many outlets for office equipment underneath the carpet. It has 5 rooms and (1) bedroom with closets and (1) full bath. This property is very well maintained and has plenty of room to ride recreational vehicles and has the ability to store large equipment safe and securely with the great security system throughout the entire property. The property also has a tornado shelter, which is a huge plus! The property also has great highway access into Wellington, Tulsa, Bartlesville, Joplin and many more.