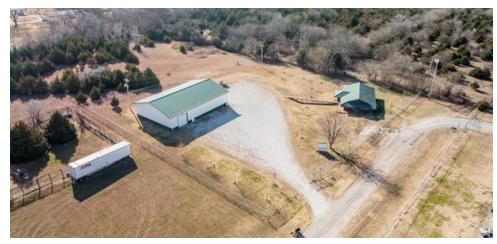

#### PROPERTY OVERVIEW

KW Commercial at Keller Williams Signature Partners, LLC proudly presents this beautiful mixed use property in Winfield. This property has everything a car lover, motorcycle owner, or a private business owner wants to live on site or has the potential to be a great satellite office, with a very large shop. The shop is a 54X75 fully insulated warehouse/building. It is even equipped with a bathroom. The shop is large enough to hold semi trucks/trailers and other large equipment. The shop is very well lit with (3) large overhead doors, (1) large enough for a semi. The shop also is equipped with a paint room and drains in the floor. The property sits on just under 4 acres and 2.5 acres has high security corrugated barbed wire fence. The cabin and shop both have a security system and motion lights installed throughout. The property is surrounded by another 1.5 acres of wildlife property where you will see deer and other wildlife. The sellers have updated the electrical and plumbing in the cabin/office/outbuilding. THe cabin has newer carpet, newer roof, new paint, and new stain. The seller has also planted numerous beautiful trees on the property to enjoy. It's only 20 minutes away from Winfield Lake and 50 minutes away from Kaw Lake. This is a great opportunity for a private business owner to have a satellite office or live on site. The cabin has many outlets for office equipment underneath the carpet. It has 5 rooms and (1) bedroom with closets and (1) full bath. This property is very well maintained and has plenty of room to ride recreational vehicles and has the ability to store large equipment safe and securely with the great security system throughout the entire property. The property also has a tornado shelter, which is a huge plus! The property also has great highway access into Wellington, Tulsa, Bartlesville, Joplin and many more.