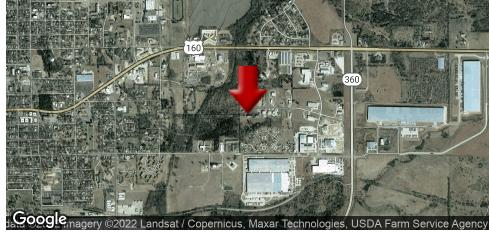

#### PROPERTY OVERVIEW

KW Commercial at Keller Williams Signature Partners, LLC proudly presents this beautiful mixed use property in Winfield. This property has everything a car lover, motorcycle owner, or a private business owner wants to live on site or has the potential to be a great satellite office, with a very large shop. The shop is a 54X75 fully insulated warehouse/building. It is even equipped with a bathroom. The shop is large enough to hold semi trucks/trailers and other large equipment. The shop is very well lit with (3) large overhead doors, (1) large enough for a semi. The shop also is equipped with a paint room and drains in the floor. The property sits on just under 4 acres and 2.5 acres has high security corrugated barbed wire fence. The cabin and shop both have a security system and motion lights installed throughout. The property is surrounded by another 1.5 acres of wildlife property where you will see deer and other wildlife. The sellers have updated the electrical and plumbing in the cabin/office/outbuilding. THe cabin has newer carpet, newer roof, new paint, and new stain. The seller has also planted numerous beautiful trees on the property to enjoy. It's only 20 minutes away from Winfield Lake and 50 minutes away from Kaw Lake. This is a great opportunity for a private business owner to have a satellite office or live on site. The cabin has many outlets for office equipment underneath the carpet. It has 5 rooms and (1) bedroom with closets and (1) full bath. This property is very well maintained and has plenty of room to ride recreational vehicles and has the ability to store large equipment safe and securely with the great security system throughout the entire property. The property also has a tornado shelter, which is a huge plus! The property also has great highway access into Wellington, Tulsa, Bartlesville, Joplin and many more.