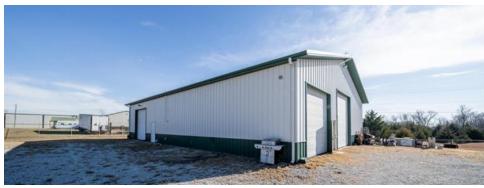

#### PROPERTY OVERVIEW

KW Commercial at Keller Williams Signature Partners, LLC proudly presents this beautiful mixed use property in Winfield. This property has everything a car lover, motorcycle owner, or a private business owner wants to live on site or has the potential to be a great satellite office, with a very large shop. The shop is a 54X75 fully insulated warehouse/building. It is even equipped with a bathroom. The shop is large enough to hold semi trucks/trailers and other large equipment. The shop is very well lit with (3) large overhead doors, (1) large enough for a semi. The shop also is equipped with a paint room and drains in the floor. The property sits on just under 4 acres and 2.5 acres has high security corrugated barbed wire fence. The cabin and shop both have a security system and motion lights installed throughout. The property is surrounded by another 1.5 acres of wildlife property where you will see deer and other wildlife. The sellers have updated the electrical and plumbing in the cabin/office/outbuilding. THe cabin has newer carpet, newer roof, new paint, and new stain. The seller has also planted numerous beautiful trees on the property to enjoy. It's only 20 minutes away from Winfield Lake and 50 minutes away from Kaw Lake. This is a great opportunity for a private business owner to have a satellite office or live on site. The cabin has many outlets for office equipment underneath the carpet. It has 5 rooms and (1) bedroom with closets and (1) full bath. This property is very well maintained and has plenty of room to ride recreational vehicles and has the ability to store large equipment safe and securely with the great security system throughout the entire property. The property also has a tornado shelter, which is a huge plus! The property also has great highway access into Wellington, Tulsa, Bartlesville, Joplin and many more.